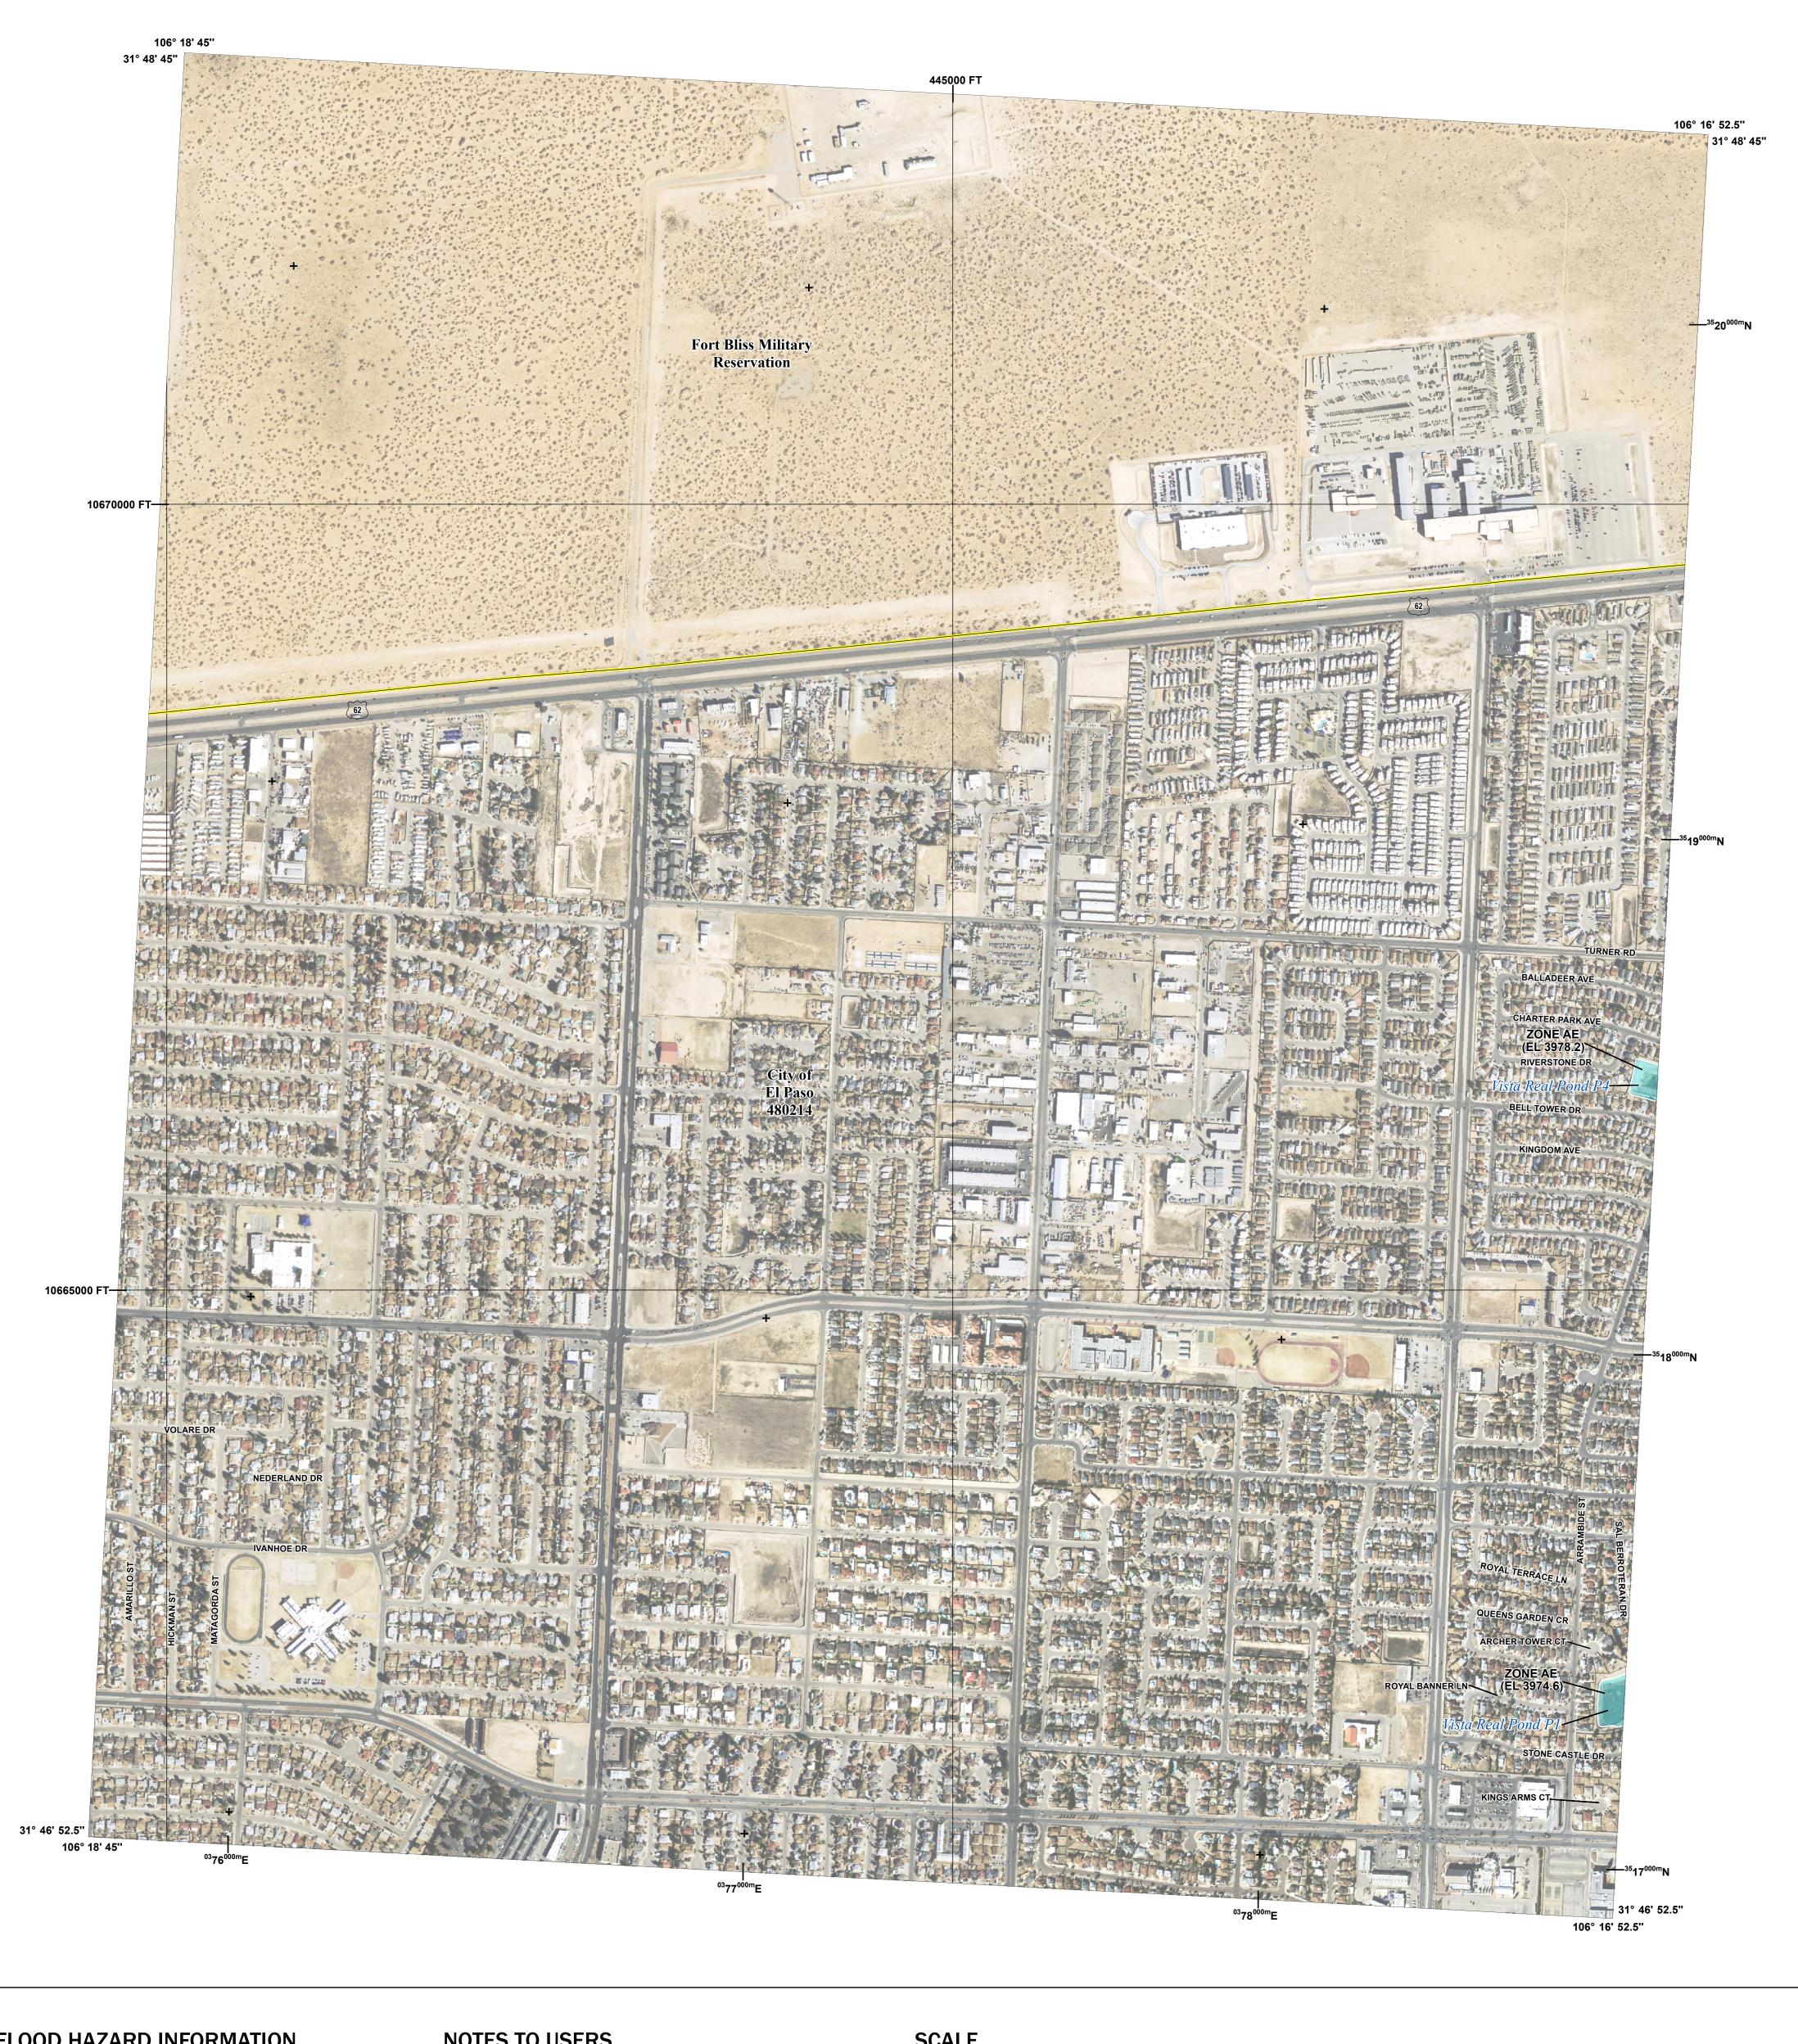

## **FLOOD HAZARD INFORMATION**

SEE FIS REPORT FOR DETAILED LEGEND AND INDEX MAP FOR FIRM PANEL LAYOUT THE INFORMATION DEPICTED ON THIS MAP AND SUPPORTING **DOCUMENTATION ARE ALSO AVAILABLE IN DIGITAL FORMAT AT** 

Base map information shown on this FIRM was derived from multiple sources. Road centerlines and railroad tracks were provided by PdN Mapa. El Paso City Limits were provided by the City of El Paso. Vinton City limits were provided by the Village of Vinton. Watershed boundaries were provided by the US Department of Agriculture-Natural Resources Conservation Service (USDA/NRCS). Aerial Imgaery was provided by the US department of Agriculture - Farm Service Agency, dated 2018.

# National Flood Insurance Program FEMA SZONEX

EL PASO COUNTY, TEXAS and Incorporated Areas

Panel Contains:

COMMUNITY EL PASO, CITY OF

NUMBER PANEL SUFFIX 480214 0416

**PRELIMINARY JULY 8, 2020** 

> **VERSION NUMBER** 2.3.3.4 **MAP NUMBER** 48141C0416F