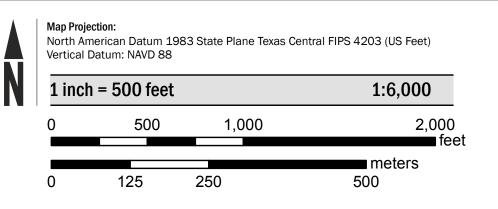

lood Map Service Center at the number listed

For community and countywide map dates refer to the Flood Insurance Study Report for this jurisdiction.To determine if flood insurance is available in this community, contact your Insurance agent or call the National Flood Insurance Program at 1-800-638-6620.

Base map information shown on this FIRM was derived from multiple sources. Road centerlines and railroad tracks were provided by PdN Mapa. El Paso City Limits were provided by the City of El Paso. Vinton City limits were provided by the Village of Vinton. Watershed boundaries were provided by the US Department of Agriculture-Natural Resources Conservation Service (USDA/NRCS). Aerial Imgaery was provided by the US department of Agriculture - Farm Service Agency, dated 2018.

## **SCALE**



# **PANEL LOCATOR**



# National Flood Insurance Program FEMA SZONEX



EL PASO COUNTY, TEXAS and Incorporated Areas





Panel Contains:

COMMUNITY EL PASO, CITY OF

NUMBER PANEL SUFFIX 480214 0416

**PRELIMINARY JULY 8, 2020** 

> **VERSION NUMBER** 2.3.3.4 **MAP NUMBER** 48141C0416F

> > **EFFECTIVE DATE**