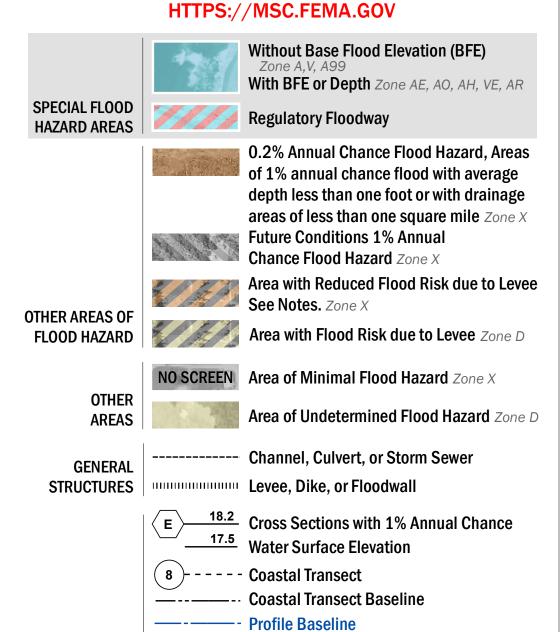

## **FLOOD HAZARD INFORMATION**

SEE FIS REPORT FOR DETAILED LEGEND AND INDEX MAP FOR FIRM PANEL LAYOUT THE INFORMATION DEPICTED ON THIS MAP AND SUPPORTING **DOCUMENTATION ARE ALSO AVAILABLE IN DIGITAL FORMAT AT** 

- Hydrographic Feature

**Jurisdiction Boundary** 

\*\*\*\* 513 \*\*\*\* Base Flood Elevation Line (BFE)

Limit of Study

OTHER

**FEATURES** 