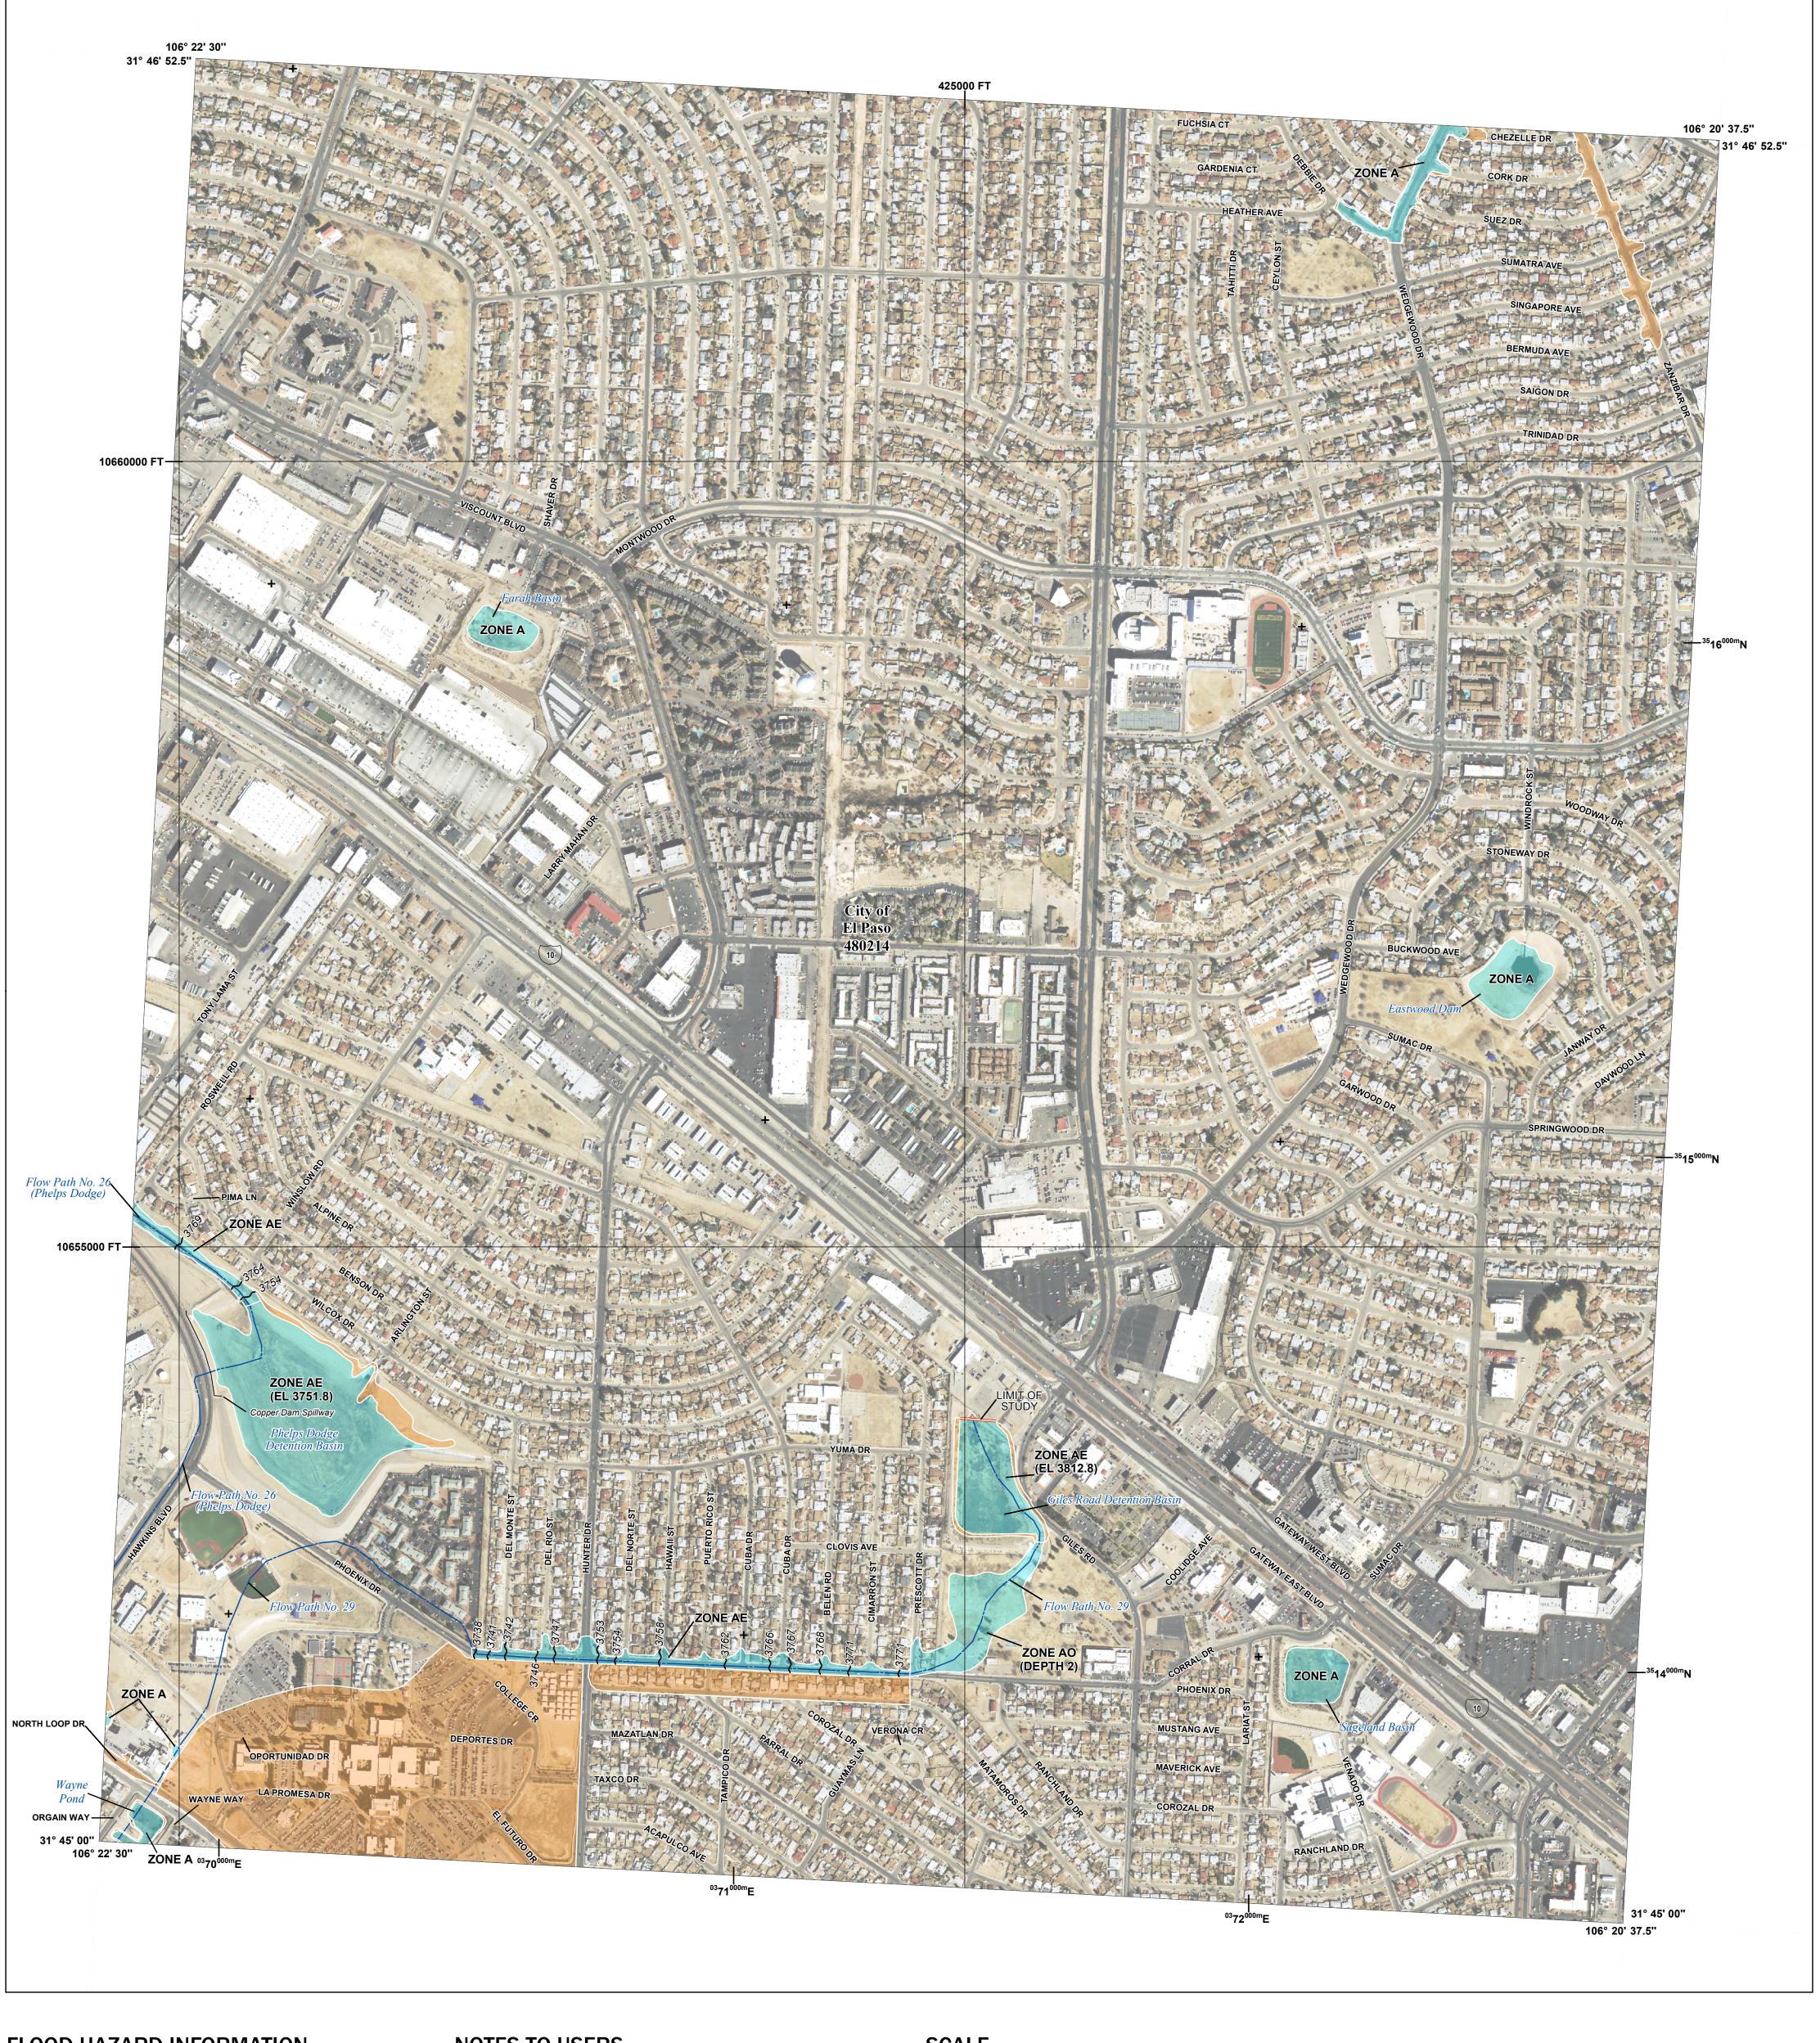

Base map information shown on this FIRM was derived from multiple sources. Road centerlines and railroad tracks were provided by PdN Mapa. El Paso City Limits were provided by the City of El Paso. Vinton City limits were provided by the Village of Vinton. Watershed boundaries were provided by the US Department of Agriculture-Natural Resources Conservation Service (USDA/NRCS). Aerial Imgaery was provided by the US department of Agriculture - Farm Service Agency, dated 2018.