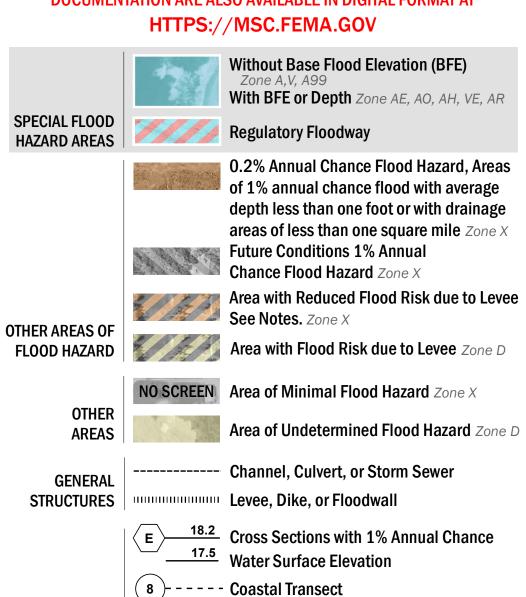

### **FLOOD HAZARD INFORMATION**

SEE FIS REPORT FOR DETAILED LEGEND AND INDEX MAP FOR FIRM PANEL LAYOUT THE INFORMATION DEPICTED ON THIS MAP AND SUPPORTING **DOCUMENTATION ARE ALSO AVAILABLE IN DIGITAL FORMAT AT** 

— -- Coastal Transect Baseline

-- Profile Baseline

- Hydrographic Feature

**Jurisdiction Boundary** 

---- 513 ---- Base Flood Elevation Line (BFE)

Limit of Study

OTHER

**FEATURES** 