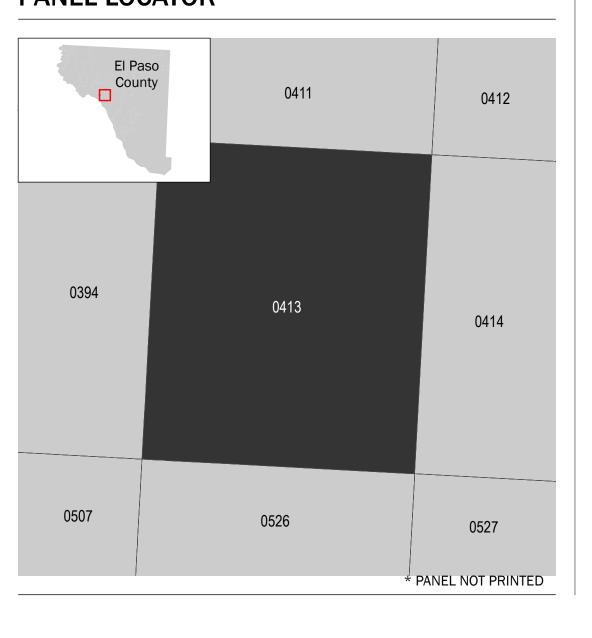

the number listed

For community and countywide map dates refer to the Flood Insurance Study Report for this jurisdiction.To

determine if flood insurance is available in this community, contact your Insurance agent or call the National Flood Insurance Program at 1-800-638-6620.

Base map information shown on this FIRM was derived from multiple sources. Road centerlines and railroad tracks were provided by PdN Mapa. El Paso City Limits were provided by the City of El Paso. Vinton City limits were provided by the Village of Vinton. Watershed boundaries were provided by the US Department of Agriculture-Natural Resources Conservation Service (USDA/NRCS). Aerial Imgaery was provided by the US department of Agriculture - Farm Service Agency, dated 2018.

### **SCALE**



## **PANEL LOCATOR**



# National Flood Insurance Program NATIONAL FLOOD INSURANCE PROGRAM FLOOD INSURANCE RATE MAP EL PASO COUNTY, TEXAS and Incorporated Areas

PANEL **413** of **800** 



Panel Contains:



FEMA

SZONEX

NUMBER PANEL SUFFIX 480214 0413

**PRELIMINARY JULY 8, 2020** 

> **VERSION NUMBER** 2.3.3.4 **MAP NUMBER** 48141C0413F

> > **EFFECTIVE DATE**