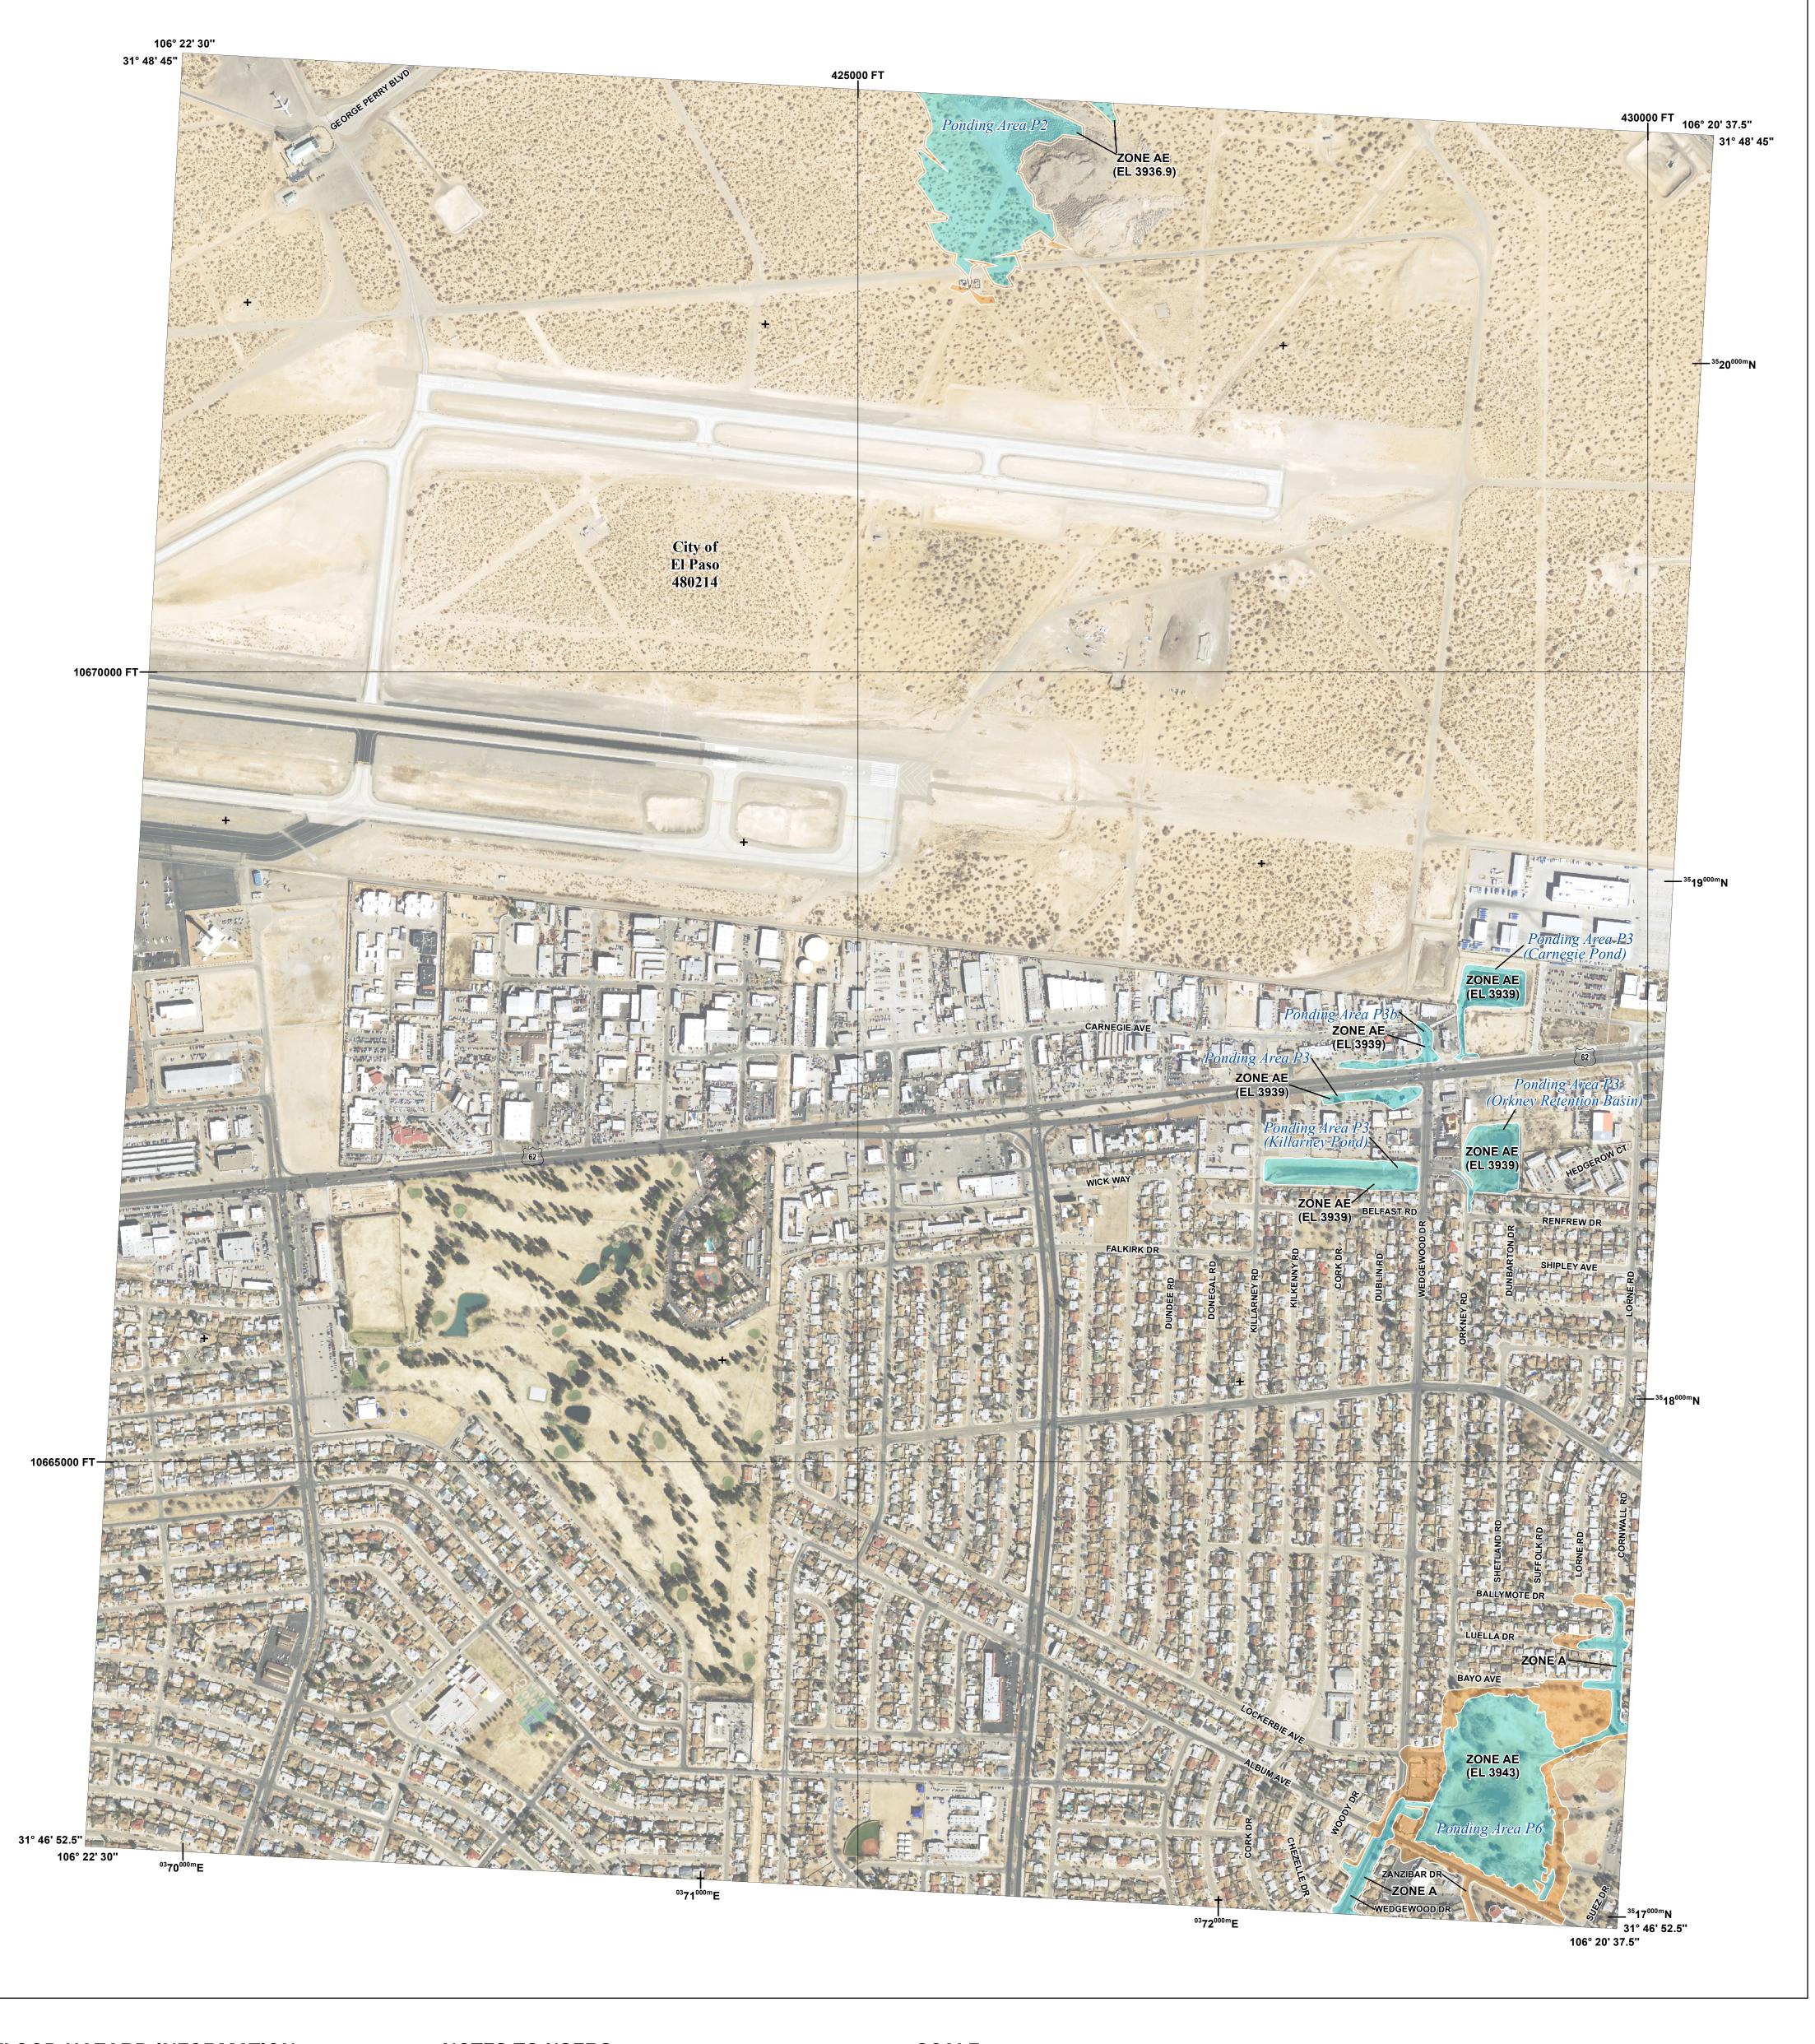

## FLOOD HAZARD INFORMATION

SEE FIS REPORT FOR DETAILED LEGEND AND INDEX MAP FOR FIRM PANEL LAYOUT THE INFORMATION DEPICTED ON THIS MAP AND SUPPORTING DOCUMENTATION ARE ALSO AVAILABLE IN DIGITAL FORMAT AT

Base map information shown on this FIRM was derived from multiple sources. Road centerlines and railroad tracks were provided by PdN Mapa. El Paso City Limits were provided by the City of El Paso. Vinton City limits were provided by the Village of Vinton. Watershed boundaries were provided by the US Department of Agriculture-Natural Resources Conservation Service (USDA/NRCS). Aerial Imgaery was provided by the US department of Agriculture - Farm Service Agency, dated 2018.

## **PANEL LOCATOR**

National Flood Insurance Program FEMA

NATIONAL FLOOD INSURANCE PROGRAM FLOOD INSURANCE RATE MAP

EL PASO COUNTY, TEXAS and Incorporated Areas

Panel Contains: COMMUNITY

EL PASO, CITY OF

PANEL SUFFIX NUMBER 480214 0411