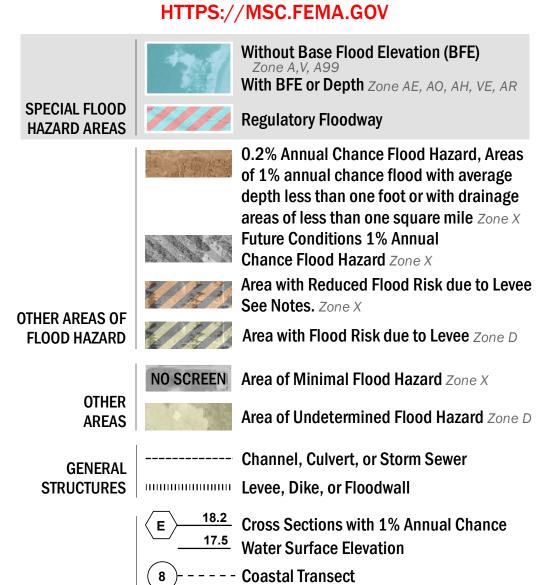

— -- Coastal Transect Baseline

- Hydrographic Feature

**Jurisdiction Boundary** 

**Base Flood Elevation Line (BFE)** 

Limit of Study

OTHER

**FEATURES** 