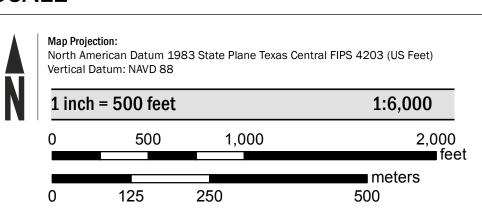

ood Map Service Center at the number listed

For community and countywide map dates refer to the Flood Insurance Study Report for this jurisdiction.To

determine if flood insurance is available in this community, contact your Insurance agent or call the National Flood Insurance Program at 1-800-638-6620.

Base map information shown on this FIRM was derived from multiple sources. Road centerlines and railroad tracks were provided by PdN Mapa. El Paso City Limits were provided by the City of El Paso. Vinton City limits were provided by the Village of Vinton. Watershed boundaries were provided by the US Department of Agriculture-Natural Resources Conservation Service (USDA/NRCS). Aerial Imgaery was provided by the US department of Agriculture - Farm Service Agency, dated 2018.

## **SCALE**



## **PANEL LOCATOR**



National Flood Insurance Program FEMA

NATIONAL FLOOD INSURANCE PROGRAM FLOOD INSURANCE RATE MAP

EL PASO COUNTY, TEXAS and Incorporated Areas



Panel Contains: COMMUNITY

EL PASO, CITY OF

PANEL SUFFIX NUMBER 480214 0411

**PRELIMINARY JULY 8, 2020** 

> **VERSION NUMBER** 2.3.3.4 **MAP NUMBER** 48141C0411F

> > **EFFECTIVE DATE**