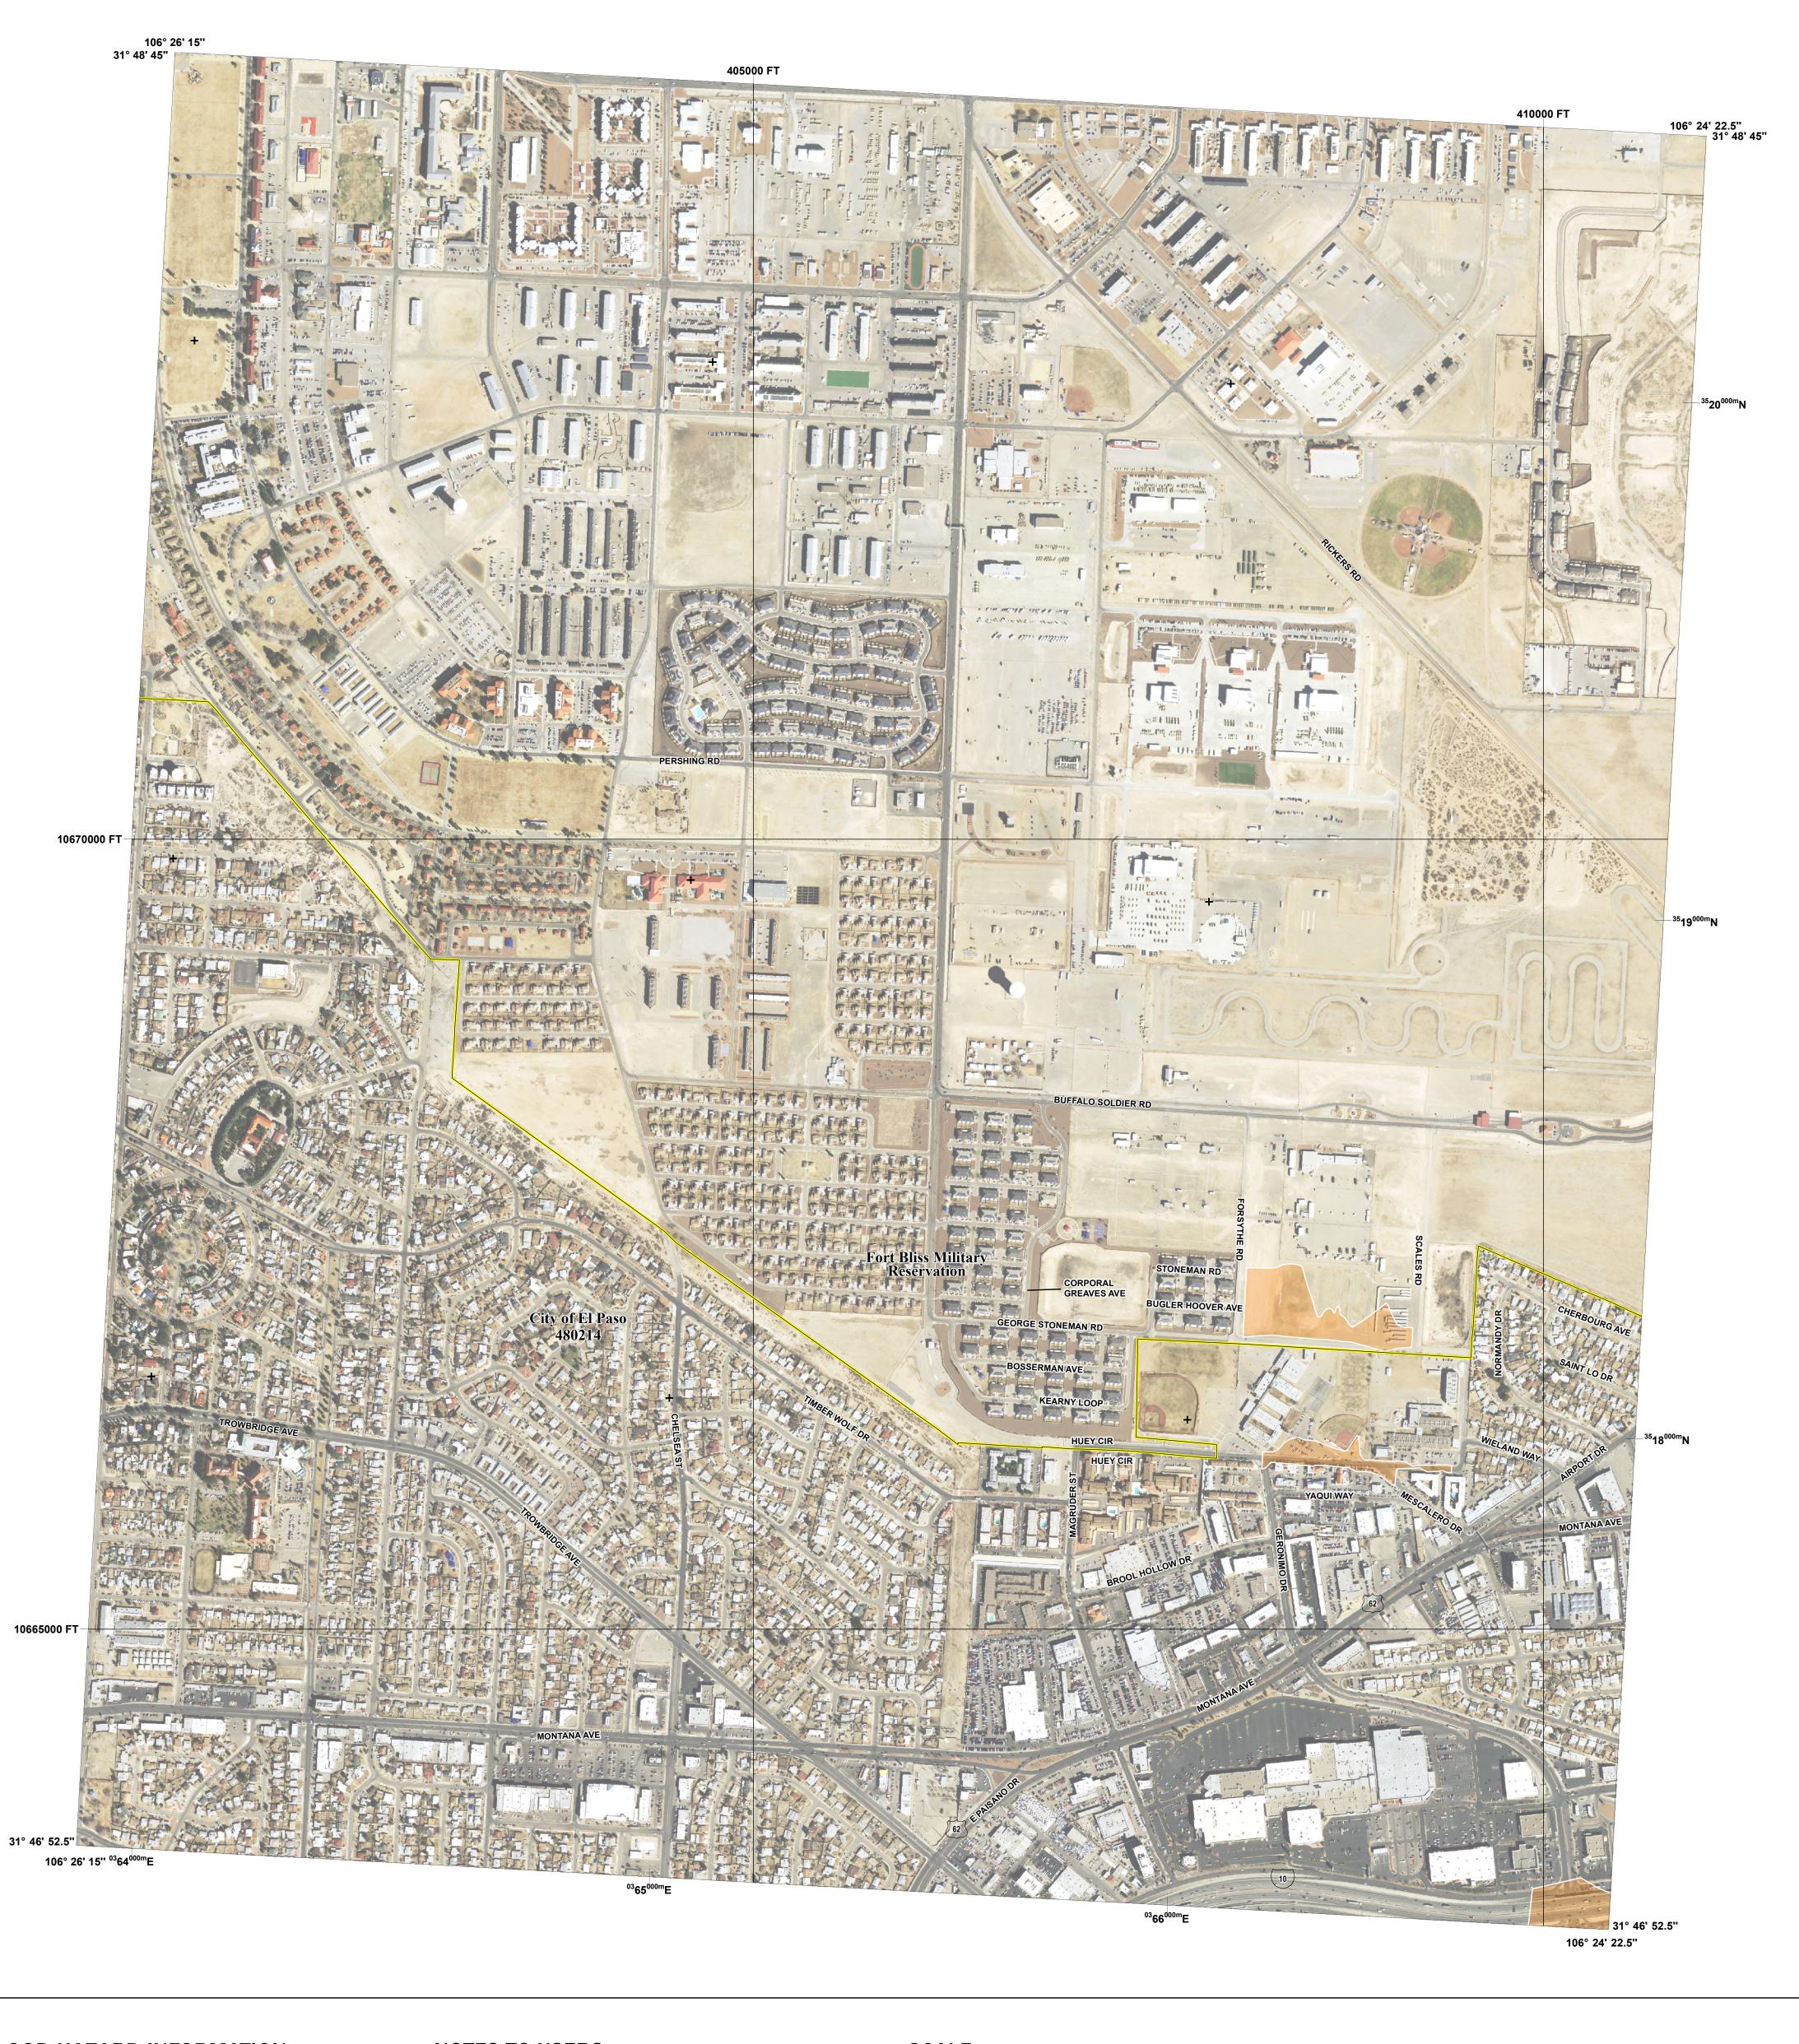

## **FLOOD HAZARD INFORMATION**

SEE FIS REPORT FOR DETAILED LEGEND AND INDEX MAP FOR FIRM PANEL LAYOUT THE INFORMATION DEPICTED ON THIS MAP AND SUPPORTING **DOCUMENTATION ARE ALSO AVAILABLE IN DIGITAL FORMAT AT** HTTPS://MSC.FEMA.GOV

determine if flood insurance is available in this community, contact your Insurance agent or call the National Flood Insurance Program at 1-800-638-6620.

Base map information shown on this FIRM was derived from multiple sources. Road centerlines and railroad tracks were provided by PdN Mapa. El Paso City Limits were provided by the City of El Paso. Vinton City limits were provided by the Village of Vinton. Watershed boundaries were provided by the US Department of Agriculture-Natural Resources Conservation Service (USDA/NRCS). Aerial Imgaery was provided by the US department of Agriculture - Farm Service Agency, dated 2018.