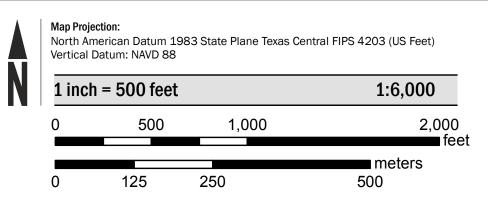

ent copy of the adjacent panel as well as the current FIRM Index. These may be ordered directly from the Flood Map Service Center at the number listed

determine if flood insurance is available in this community, contact your Insurance agent or call the National Flood Insurance Program at 1-800-638-6620.

Base map information shown on this FIRM was derived from multiple sources. Road centerlines and railroad tracks were provided by PdN Mapa. El Paso City Limits were provided by the City of El Paso. Vinton City limits were provided by the Village of Vinton. Watershed boundaries were provided by the US Department of Agriculture-Natural Resources Conservation Service (USDA/NRCS). Aerial Imgaery was provided by the US department of Agriculture - Farm Service Agency, dated 2018.

## **SCALE**



## **PANEL LOCATOR**



National Flood Insurance Program FEMA SZONEX

NATIONAL FLOOD INSURANCE PROGRAM

FLOOD INSURANCE RATE MAP EL PASO COUNTY, TEXAS and Incorporated Areas



Panel Contains: COMMUNITY EL PASO, CITY OF

NUMBER PANEL SUFFIX 480214 0391

**PRELIMINARY** 

**JULY 8, 2020** 

**VERSION NUMBER** 2.3.3.4 **MAP NUMBER** 48141C0391F **EFFECTIVE DATE**