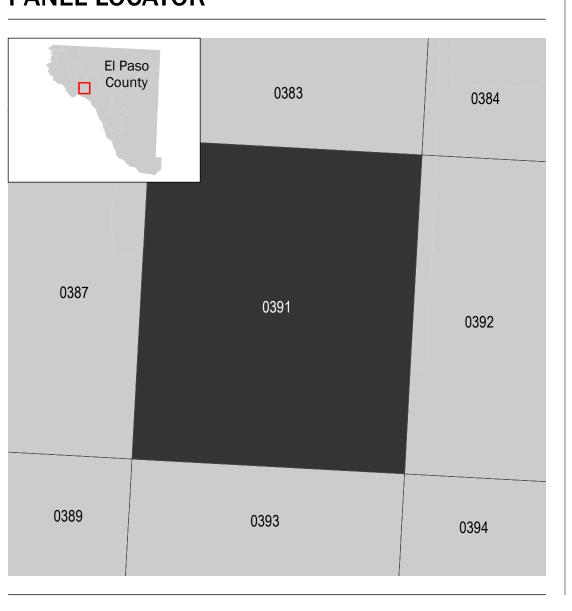

## **PANEL LOCATOR**

National Flood Insurance Program FEMA SZONEX

NATIONAL FLOOD INSURANCE PROGRAM

FLOOD INSURANCE RATE MAP EL PASO COUNTY, TEXAS and Incorporated Areas

Panel Contains: COMMUNITY EL PASO, CITY OF

NUMBER PANEL SUFFIX 480214 0391

**PRELIMINARY** 

**JULY 8, 2020** 

**VERSION NUMBER** 2.3.3.4 **MAP NUMBER** 48141C0391F **EFFECTIVE DATE**