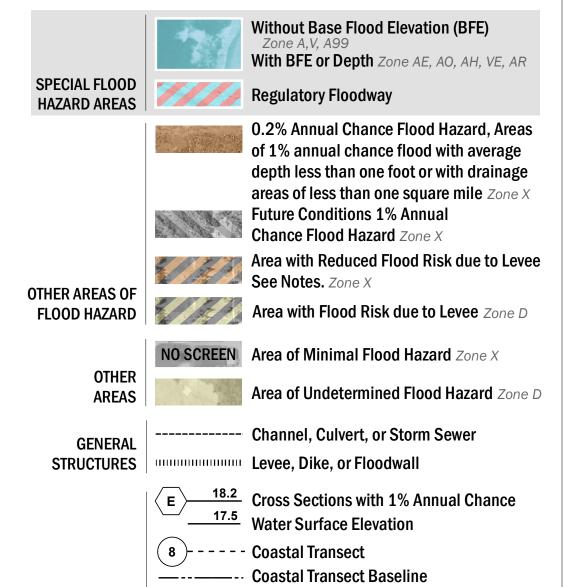

-- Profile Baseline

- Hydrographic Feature

**Jurisdiction Boundary** 

---- 513 ---- Base Flood Elevation Line (BFE)

Limit of Study

OTHER

**FEATURES** 