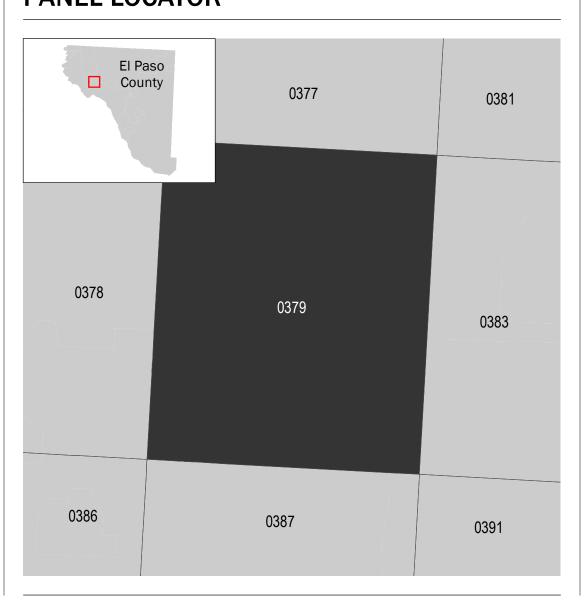

## **PANEL LOCATOR**

National Flood Insurance Program FEMA

NATIONAL FLOOD INSURANCE PROGRAM

FLOOD INSURANCE RATE MAP EL PASO COUNTY, TEXAS and Incorporated Areas

Panel Contains: COMMUNITY EL PASO, CITY OF

NUMBER PANEL SUFFIX 480214 0379

**PRELIMINARY JULY 8, 2020** 

> **VERSION NUMBER** 2.3.3.4 **MAP NUMBER** 48141C0379F

> > **EFFECTIVE DATE**