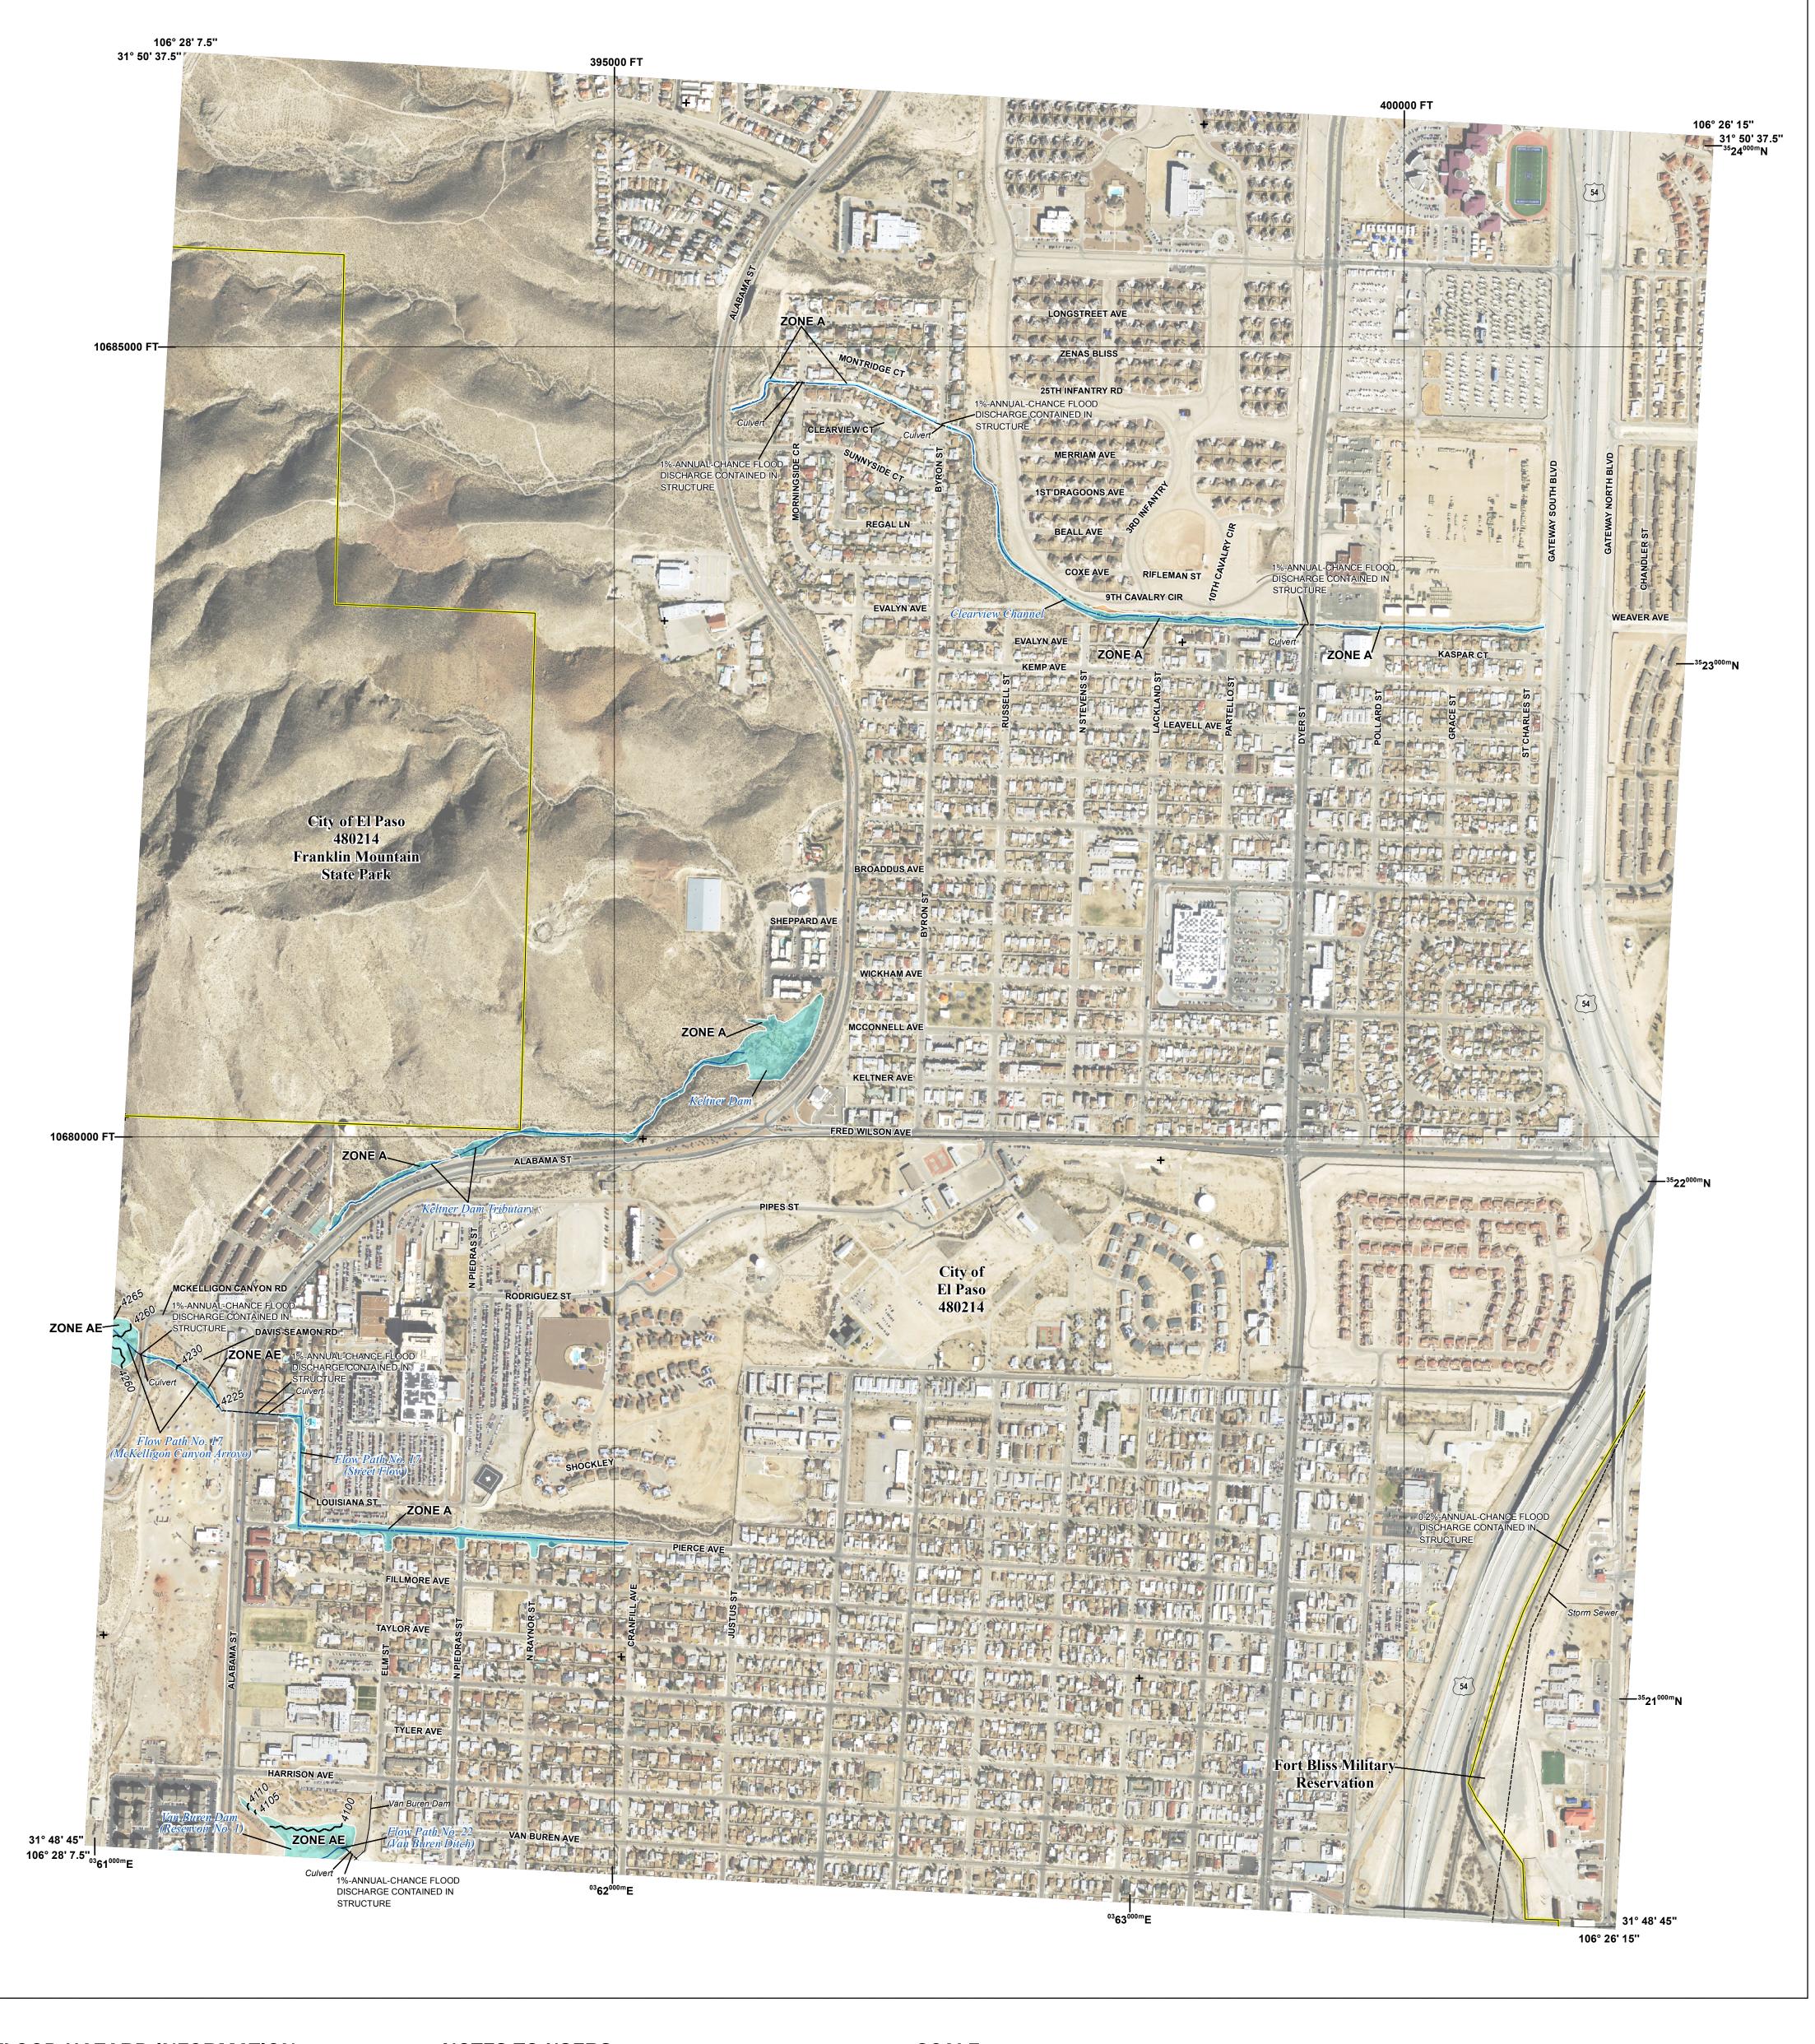

Base map information shown on this FIRM was derived from multiple sources.Road centerlines and railroad tracks were provided by PdN Mapa. El Paso City Limits were provided by the City of El Paso. Vinton City limits were provided by the Village of Vinton. Watershed boundaries were provided by the US Department of Agriculture-Natural Resources Conservation Service (USDA/NRCS). Aerial Imgaery was provided by the US department of Agriculture - Farm Service Agency, dated 2018.