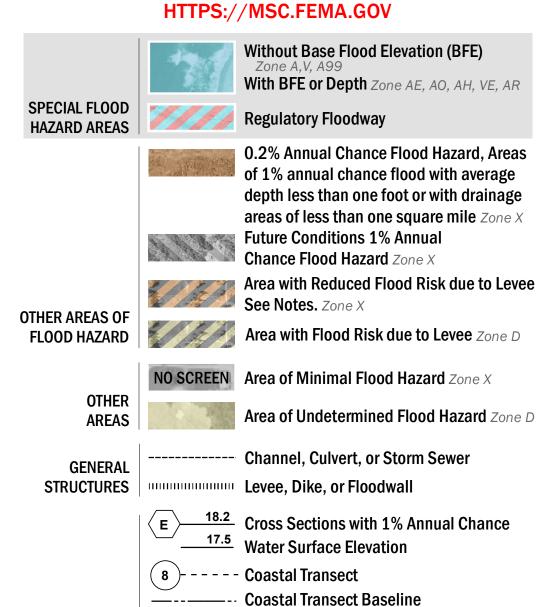

---------- Profile Baseline

OTHER

**FEATURES** 

Hydrographic Feature

**Jurisdiction Boundary** 

**Base Flood Elevation Line (BFE)** 

**Limit of Study** 