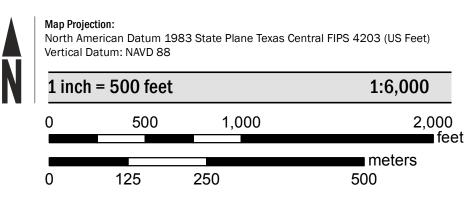

lood Map Service Center at the number listed

For community and countywide map dates refer to the Flood Insurance Study Report for this jurisdiction.To

determine if flood insurance is available in this community, contact your Insurance agent or call the National Flood Insurance Program at 1-800-638-6620.

Base map information shown on this FIRM was derived from multiple sources.Road centerlines and railroad tracks were provided by PdN Mapa. El Paso City Limits were provided by the City of El Paso. Vinton City limits were provided by the Village of Vinton. Watershed boundaries were provided by the US Department of Agriculture-Natural Resources Conservation Service (USDA/NRCS). Aerial Imgaery was provided by the US department of Agriculture - Farm Service Agency, dated 2018.

## **SCALE**



## **PANEL LOCATOR**



National Flood Insurance Program FEMA

NATIONAL FLOOD INSURANCE PROGRAM

FLOOD INSURANCE RATE MAP EL PASO COUNTY, TEXAS and Incorporated Areas



Panel Contains: COMMUNITY EL PASO, CITY OF

NUMBER PANEL SUFFIX 480214 0379

**PRELIMINARY JULY 8, 2020** 

> **VERSION NUMBER** 2.3.3.4 **MAP NUMBER** 48141C0379F

> > **EFFECTIVE DATE**