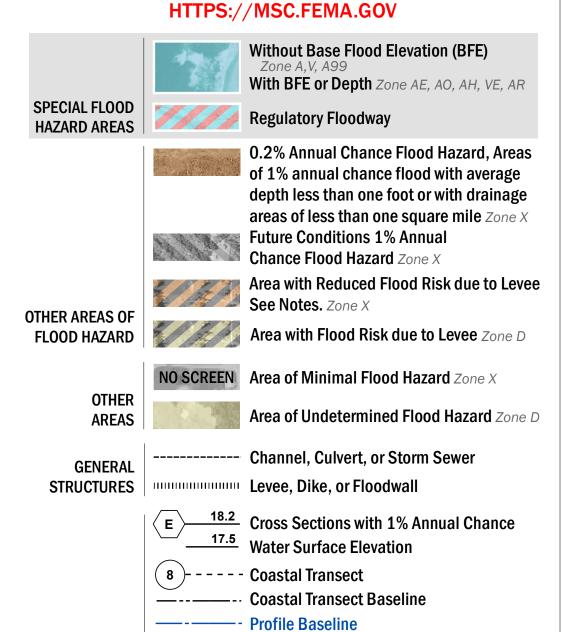

SEE FIS REPORT FOR DETAILED LEGEND AND INDEX MAP FOR FIRM PANEL LAYOUT THE INFORMATION DEPICTED ON THIS MAP AND SUPPORTING DOCUMENTATION ARE ALSO AVAILABLE IN DIGITAL FORMAT AT

- Hydrographic Feature

**Jurisdiction Boundary** 

\*\*\*\* 513 \*\*\*\* Base Flood Elevation Line (BFE)

Limit of Study

OTHER

**FEATURES** 

For information and questions about this Flood Insurance Rate Map (FIRM), available products associated with this FIRM, including historic versions,the current map date for each FIRM panel, how to order products, or the National Flood Insurance Program (NFIP) in general, please call the FEMA Map Information eXchange at 1-877-FEMA-MAP (1-877-336-2627) or visit the FEMA Flood Map Service Center website at https://msc.fema.gov. Available products may include previously issued Letters of Map Change, a Flood Insurance Study Report, and/or digital versions of this map.Many of these products can be ordered or obtained directly from the website.