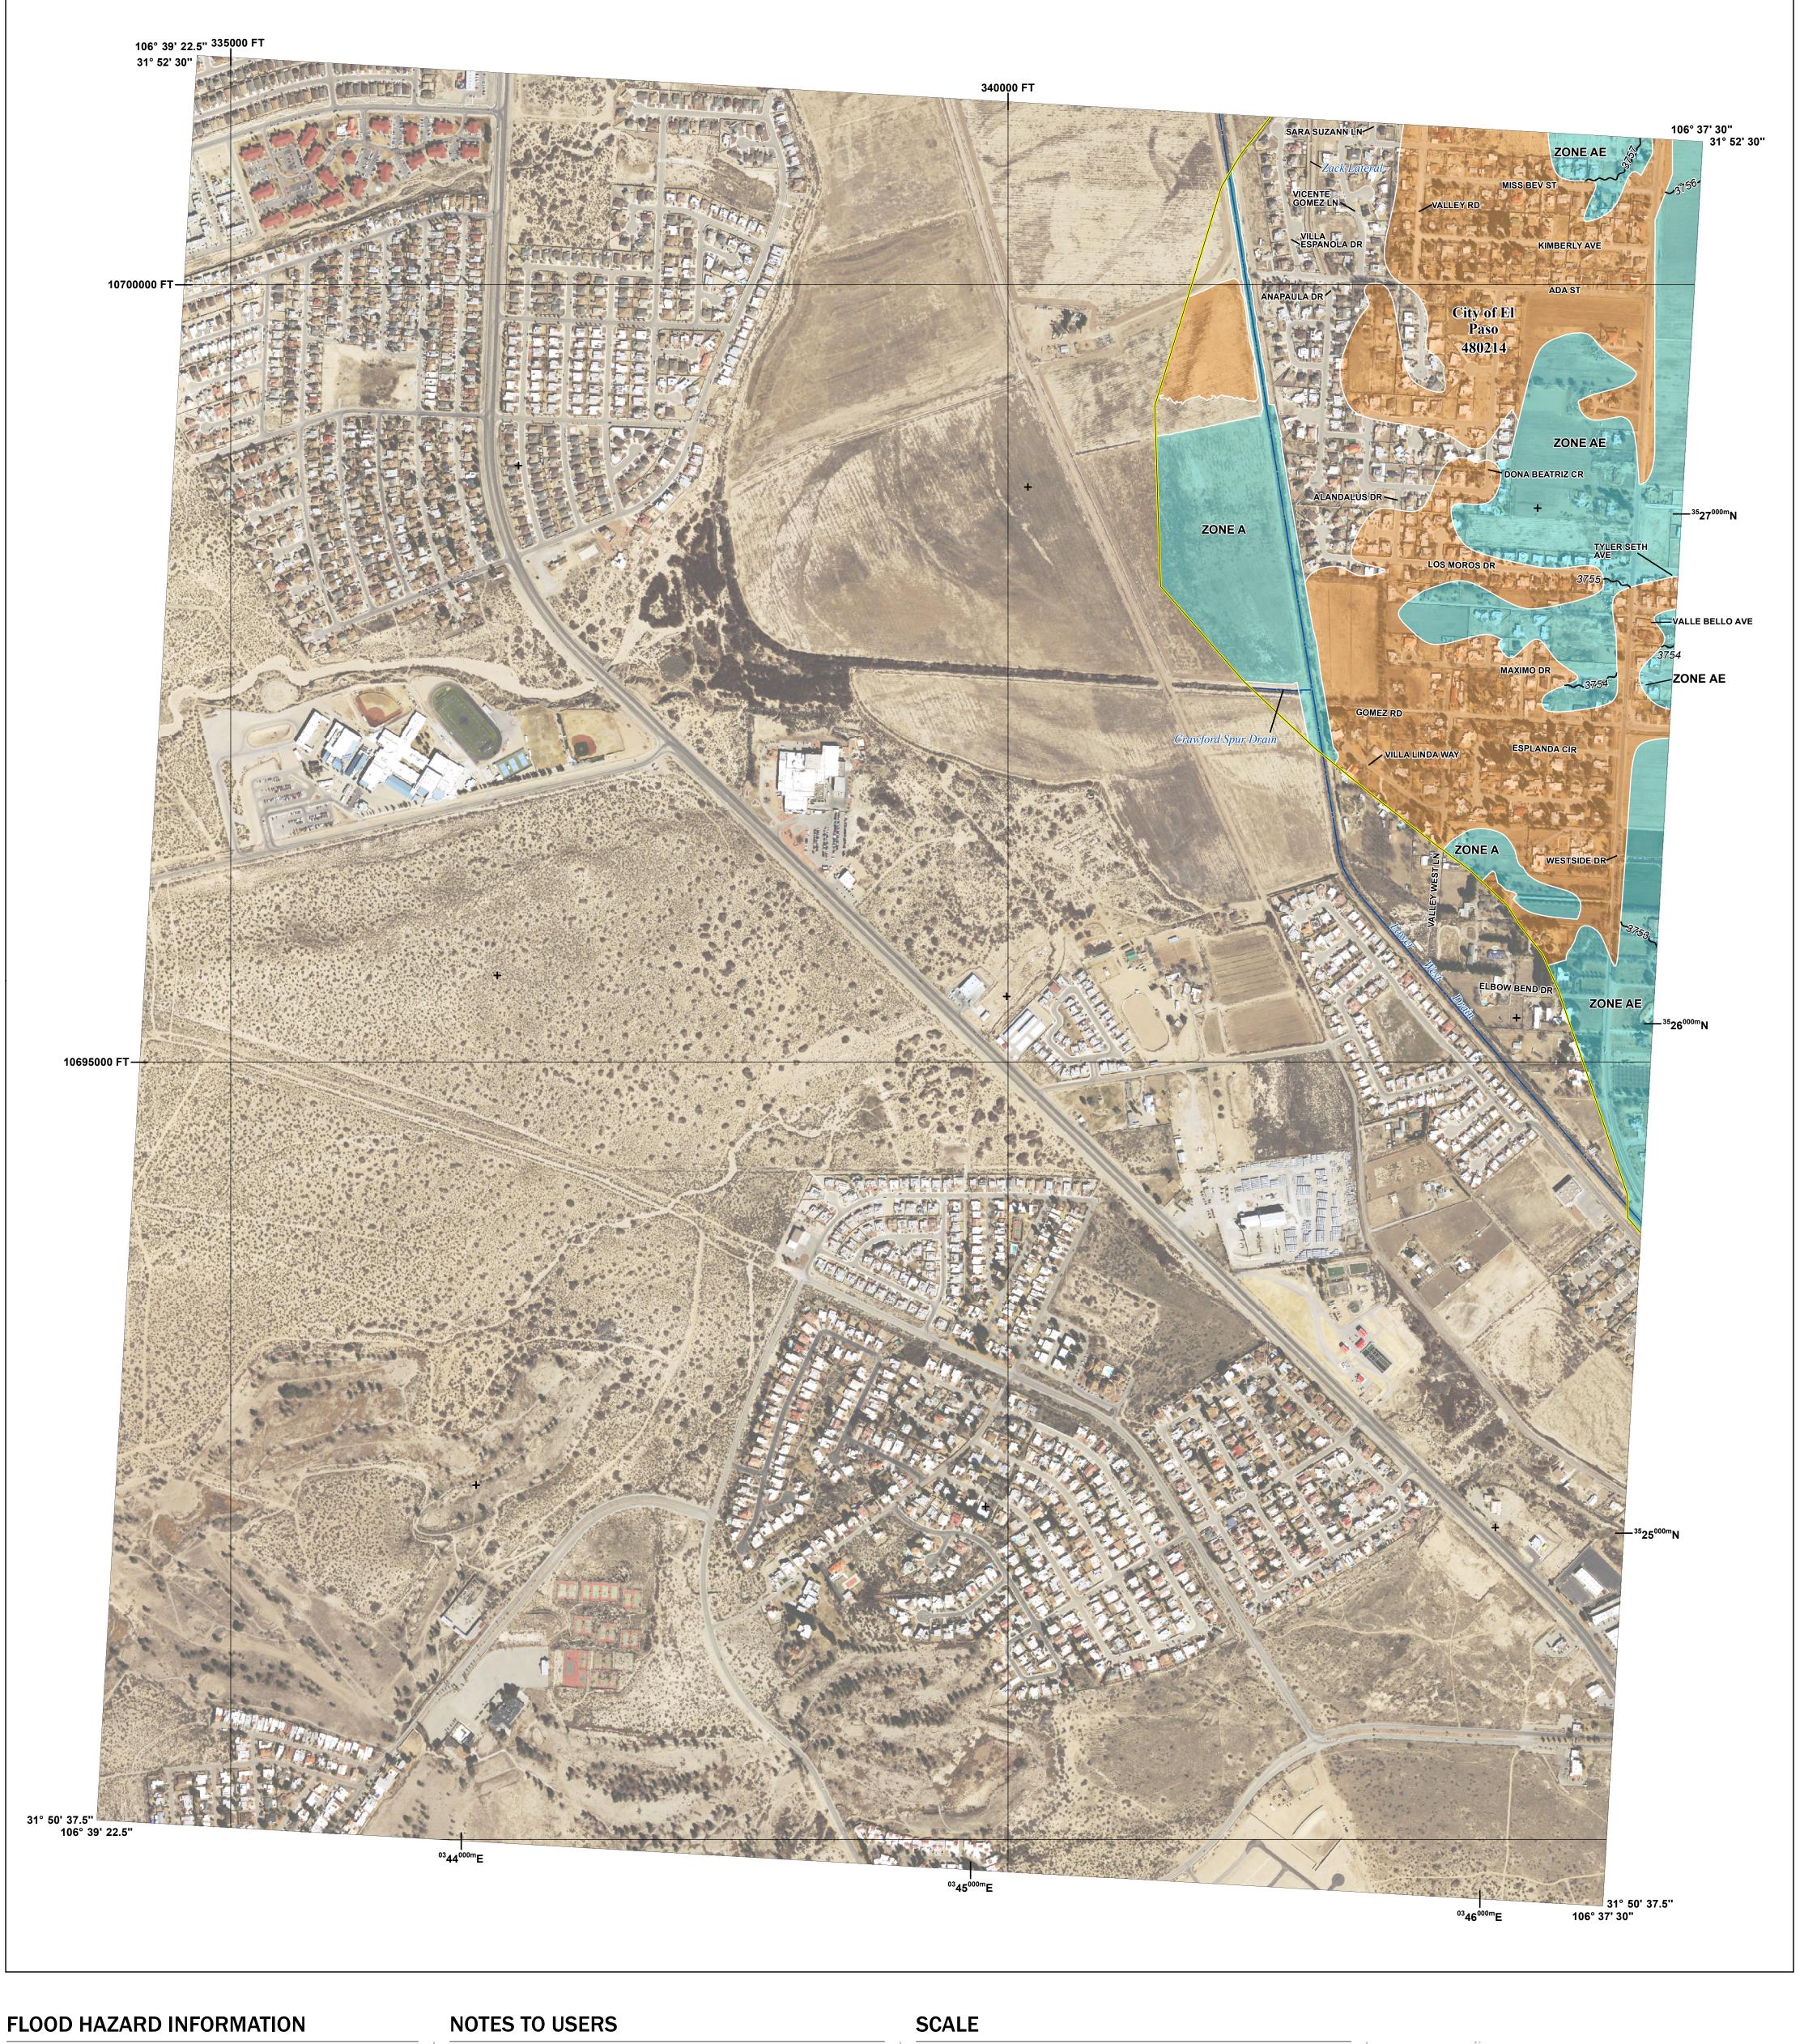

SEE FIS REPORT FOR DETAILED LEGEND AND INDEX MAP FOR FIRM PANEL LAYOUT THE INFORMATION DEPICTED ON THIS MAP AND SUPPORTING DOCUMENTATION ARE ALSO AVAILABLE IN DIGITAL FORMAT AT

- Hydrographic Feature

**Jurisdiction Boundary** 

\*\*\*\* 513 \*\*\*\* Base Flood Elevation Line (BFE)

Limit of Study

OTHER

**FEATURES** 

For information and questions about this Flood Insurance Rate Map (FIRM), available products associated with this FIRM, including historic versions,the current map date for each FIRM panel, how to order products, or the National Flood Insurance Program (NFIP) in general, please call the FEMA Map Information eXchange at 1-877-FEMA-MAP (1-877-336-2627) or visit the FEMA Flood Map Service Center website at https://msc.fema.gov. Available products may include previously issued Letters of Map Change, a Flood Insurance Study Report, and/or digital versions of this map.Many of these products can be ordered or obtained directly from the website.

Base map information shown on this FIRM was derived from multiple sources.Road centerlines and railroad tracks were provided by PdN Mapa. El Paso City Limits were provided by the City of El Paso. Vinton City limits were provided by the Village of Vinton. Watershed boundaries were provided by the US Department of Agriculture-Natural Resources Conservation Service (USDA/NRCS). Aerial Imgaery was provided by the US department of Agriculture - Farm Service Agency, dated 2018.

## NATIONAL FLOOD INSURANCE PROGRAM FLOOD INSURANCE RATE MAP

EL PASO COUNTY, TEXAS and Incorporated Areas PANEL 332 OF 800

Panel Contains: COMMUNITY

National Flood Insurance Program

FEMA

SZONEX

NUMBER PANEL SUFFIX 480214 0332

EL PASO, CITY OF

**PRELIMINARY JULY 8, 2020** 

> **VERSION NUMBER** 2.3.3.4 **MAP NUMBER** 48141C0332F

> > **EFFECTIVE DATE**