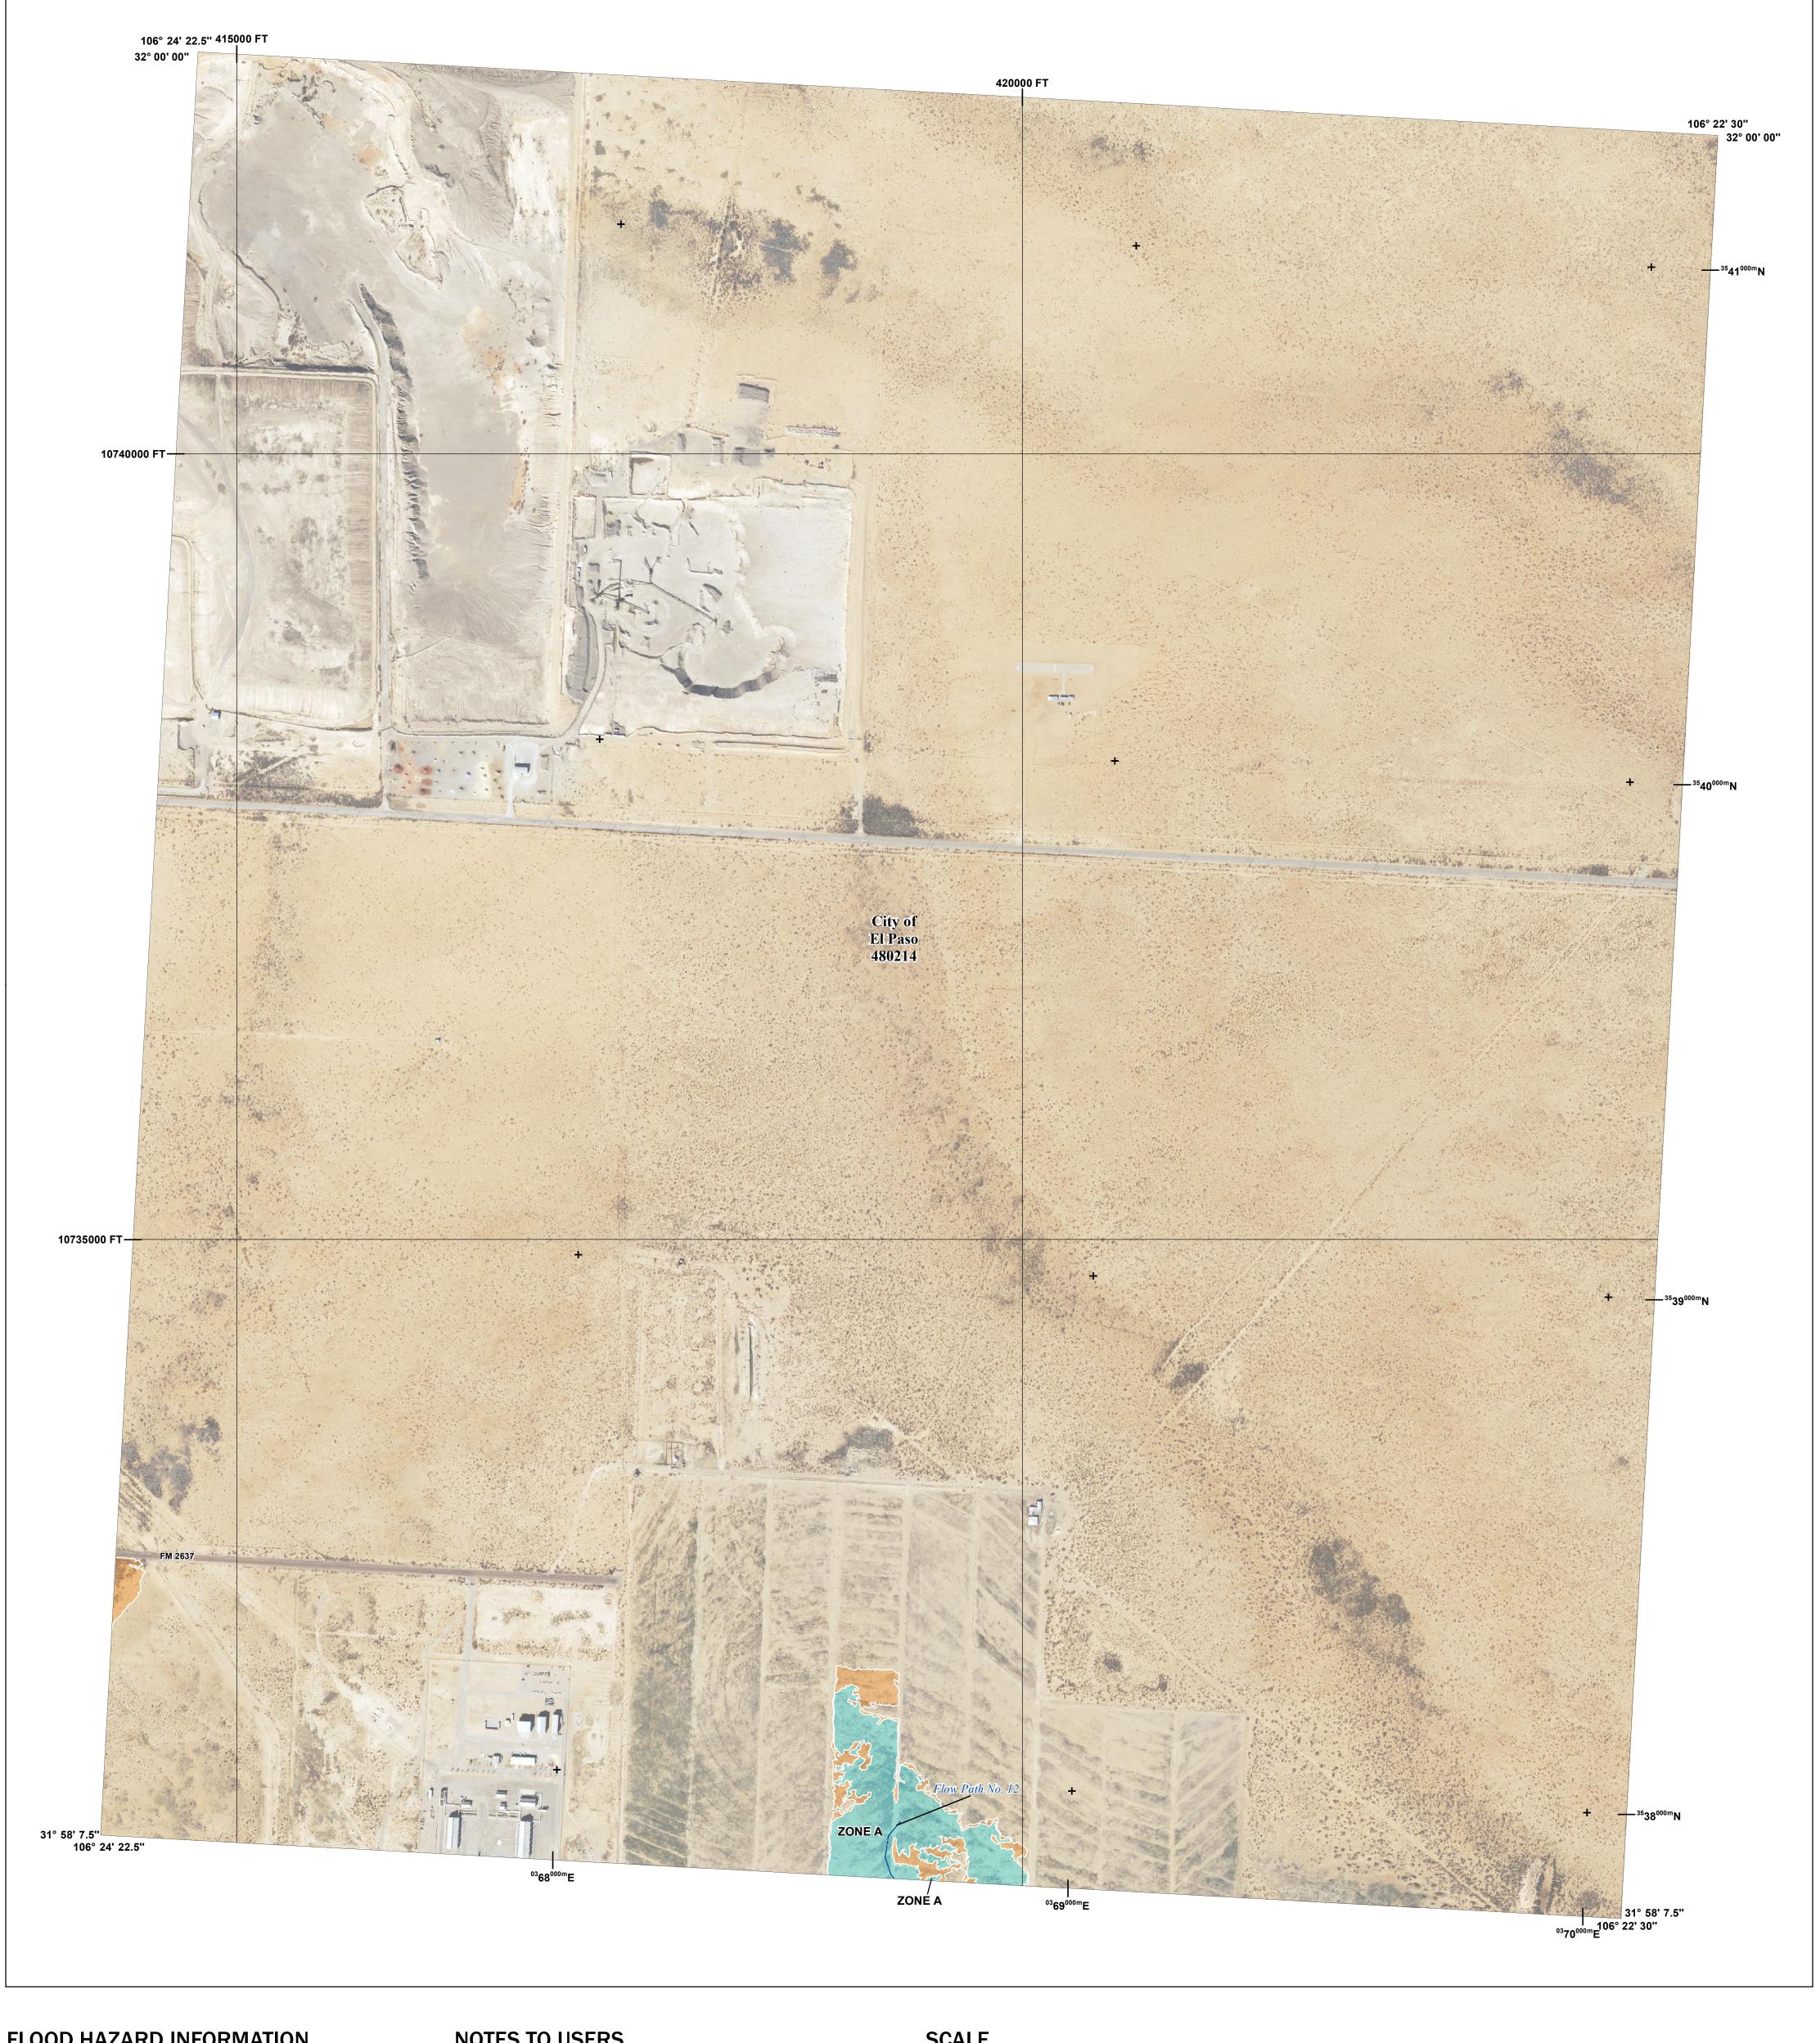

## FLOOD HAZARD INFORMATION

SEE FIS REPORT FOR DETAILED LEGEND AND INDEX MAP FOR FIRM PANEL LAYOUT THE INFORMATION DEPICTED ON THIS MAP AND SUPPORTING DOCUMENTATION ARE ALSO AVAILABLE IN DIGITAL FORMAT AT

## **NOTES TO USERS**

Agriculture - Farm Service Agency, dated 2018.

For information and questions about this Flood Insurance Rate Map (FIRM), available products associated with this FIRM, including historic versions,the current map date for each FIRM panel, how to order products, or the National Flood Insurance Program (NFIP) in general, please call the FEMA Map Information eXchange at 1-877-FEMA-MAP (1-877-336-2627) or visit the FEMA Flood Map Service Center website at https://msc.fema.gov. Available products may include previously issued Letters of Map Change, a Flood Insurance Study Report, and/or digital versions of this map. Many of these products can be ordered or obtained directly from the website. Communities annexing land on adjacent FIRM panels must obtain a current copy of the adjacent panel as well as the current FIRM Index. These may be ordered directly from the Flood Map Service Center at the number listed

For community and countywide map dates refer to the Flood Insurance Study Report for this jurisdiction. To determine if flood insurance is available in this community, contact your Insurance agent or call the National

Flood Insurance Program at 1-800-638-6620. Base map information shown on this FIRM was derived from multiple sources.Road centerlines and railroad tracks were provided by PdN Mapa. El Paso City Limits were provided by the City of El Paso. Vinton City limits were

provided by the Village of Vinton. Watershed boundaries were provided by the US Department of Agriculture-

Natural Resources Conservation Service (USDA/NRCS). Aerial Imgaery was provided by the US department of