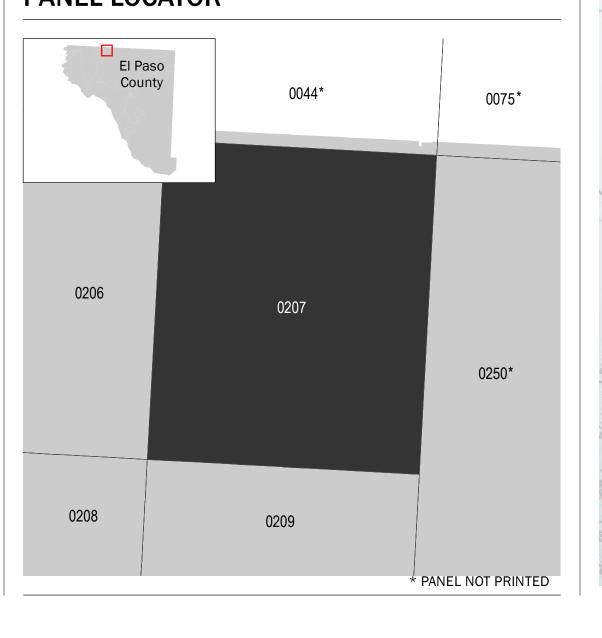

## **PANEL LOCATOR**

National Flood Insurance Program FEMA

NATIONAL FLOOD INSURANCE PROGRAM FLOOD INSURANCE RATE MAP

EL PASO COUNTY, TEXAS and Incorporated Areas

Panel Contains: COMMUNITY EL PASO, CITY OF

PANEL SUFFIX NUMBER 480214 0207

**PRELIMINARY JULY 8, 2020** 

**VERSION NUMBER** 2.3.3.4 **MAP NUMBER** 48141C0207F **EFFECTIVE DATE**