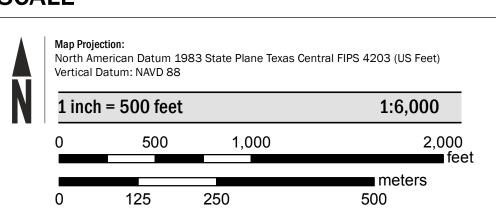

ex. These may be ordered directly from the Flood Map Service Center at the number listed

For community and countywide map dates refer to the Flood Insurance Study Report for this jurisdiction. To determine if flood insurance is available in this community, contact your Insurance agent or call the National

Flood Insurance Program at 1-800-638-6620. Base map information shown on this FIRM was derived from multiple sources.Road centerlines and railroad tracks were provided by PdN Mapa. El Paso City Limits were provided by the City of El Paso. Vinton City limits were

provided by the Village of Vinton. Watershed boundaries were provided by the US Department of Agriculture-

Natural Resources Conservation Service (USDA/NRCS). Aerial Imgaery was provided by the US department of

## **SCALE**



## **PANEL LOCATOR**



National Flood Insurance Program FEMA

NATIONAL FLOOD INSURANCE PROGRAM FLOOD INSURANCE RATE MAP

EL PASO COUNTY, TEXAS and Incorporated Areas





Panel Contains: COMMUNITY EL PASO, CITY OF

PANEL SUFFIX NUMBER 480214 0207

**PRELIMINARY JULY 8, 2020** 

**VERSION NUMBER** 2.3.3.4 **MAP NUMBER** 48141C0207F **EFFECTIVE DATE**