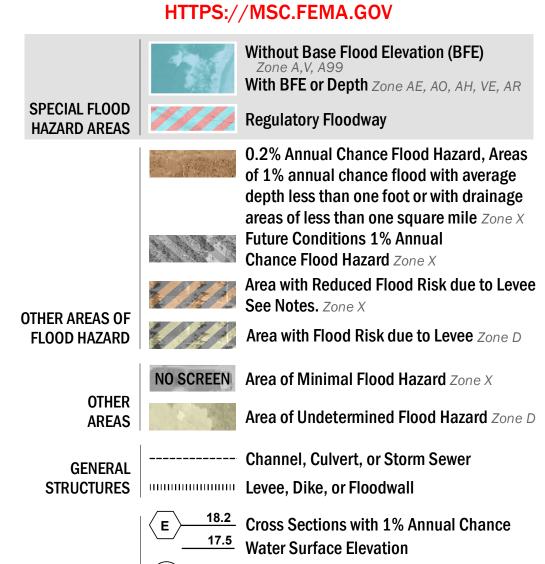

## FLOOD HAZARD INFORMATION

SEE FIS REPORT FOR DETAILED LEGEND AND INDEX MAP FOR FIRM PANEL LAYOUT THE INFORMATION DEPICTED ON THIS MAP AND SUPPORTING DOCUMENTATION ARE ALSO AVAILABLE IN DIGITAL FORMAT AT

8 ---- Coastal Transect

OTHER

**FEATURES** 

— -- Coastal Transect Baseline

- Hydrographic Feature

**Jurisdiction Boundary** 

\*\*\*\* 513 \*\*\*\* Base Flood Elevation Line (BFE)

Limit of Study