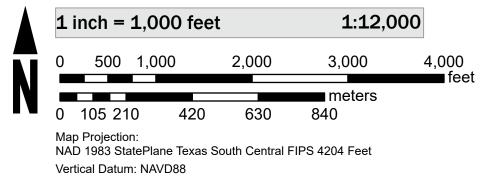

ns about this Flood Insurance Rate Map (FIRM), available effective flood hazard

Service Center website at https://msc.fema.gov. Available products may include previously issued Letters of Map Change, a Flood Insurance Study Report, and/or digital versions of this map. Many of these

products can be downloaded from the website. Communities annexing land on adjacent FIRM panels

information for your community, or the National Flood Insurance Program (NFIP) in general, please call the FEMA Mapping and Insurance eXchange at 1-877-FEMA-MAP (1-877-336-2627) or visit the FEMA Flood Map

SEE FIS REPORT FOR DETAILED LEGEND AND INDEX MAP FOR FIRM PANEL LAYOUT THE INFORMATION DEPICTED ON THIS MAP AND SUPPORTING DOCUMENTATION ARE ALSO AVAILABLE IN DIGITAL FORMAT AT HTTPS://MSC.FEMA.GOV



### SCALE



#### PANEL LOCATOR



# 97°38'0"W NATIONAL FLOOD INSURANCE PROGRAM National Flood Insurance Program S FEMA FLOOD INSURANCE RATE MAP CALDWELL COUNTY TEXAS AND INCORPORATED AREAS **Panel Contains:** COMMUNITY NUMBER PANEL SUFFIX CITY OF LOCKHART CALDWELL COUNTY 480095 480094 UNINCORPORATED AREAS **EFFECTIVE DATE**

97°38'0"W

0120

0120

MAP NUMBER 48055C0120F

Prelim Issue Date: 08/16/2024