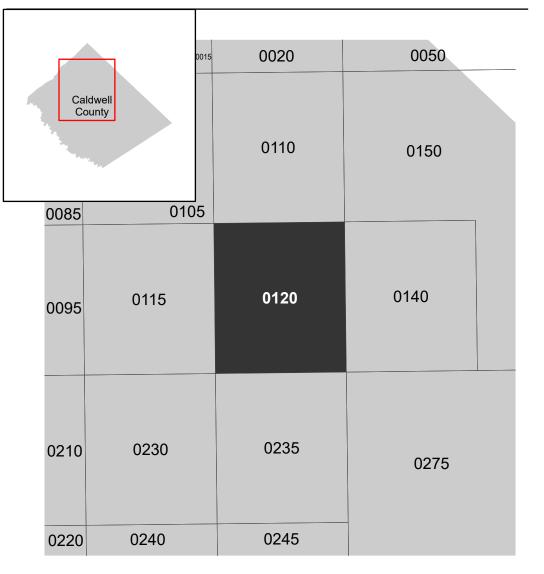

surance Rate Map (FIRM), available effective flood hazard

Service Center website at https://msc.fema.gov. Available products may include previously issued Letters of Map Change, a Flood Insurance Study Report, and/or digital versions of this map. Many of these

products can be downloaded from the website. Communities annexing land on adjacent FIRM panels

information for your community, or the National Flood Insurance Program (NFIP) in general, please call the FEMA Mapping and Insurance eXchange at 1-877-FEMA-MAP (1-877-336-2627) or visit the FEMA Flood Map

SEE FIS REPORT FOR DETAILED LEGEND AND INDEX MAP FOR FIRM PANEL LAYOUT THE INFORMATION DEPICTED ON THIS MAP AND SUPPORTING DOCUMENTATION ARE ALSO AVAILABLE IN DIGITAL FORMAT AT HTTPS://MSC.FEMA.GOV



### SCALE



#### PANEL LOCATOR



# 97°38'0"W NATIONAL FLOOD INSURANCE PROGRAM National Flood Insurance Program S FEMA FLOOD INSURANCE RATE MAP CALDWELL COUNTY TEXAS AND INCORPORATED AREAS **Panel Contains:** COMMUNITY NUMBER PANEL SUFFIX CITY OF LOCKHART CALDWELL COUNTY 480095 480094 UNINCORPORATED AREAS **EFFECTIVE DATE**

97°38'0"W

0120

0120

MAP NUMBER 48055C0120F

Prelim Issue Date: 08/16/2024