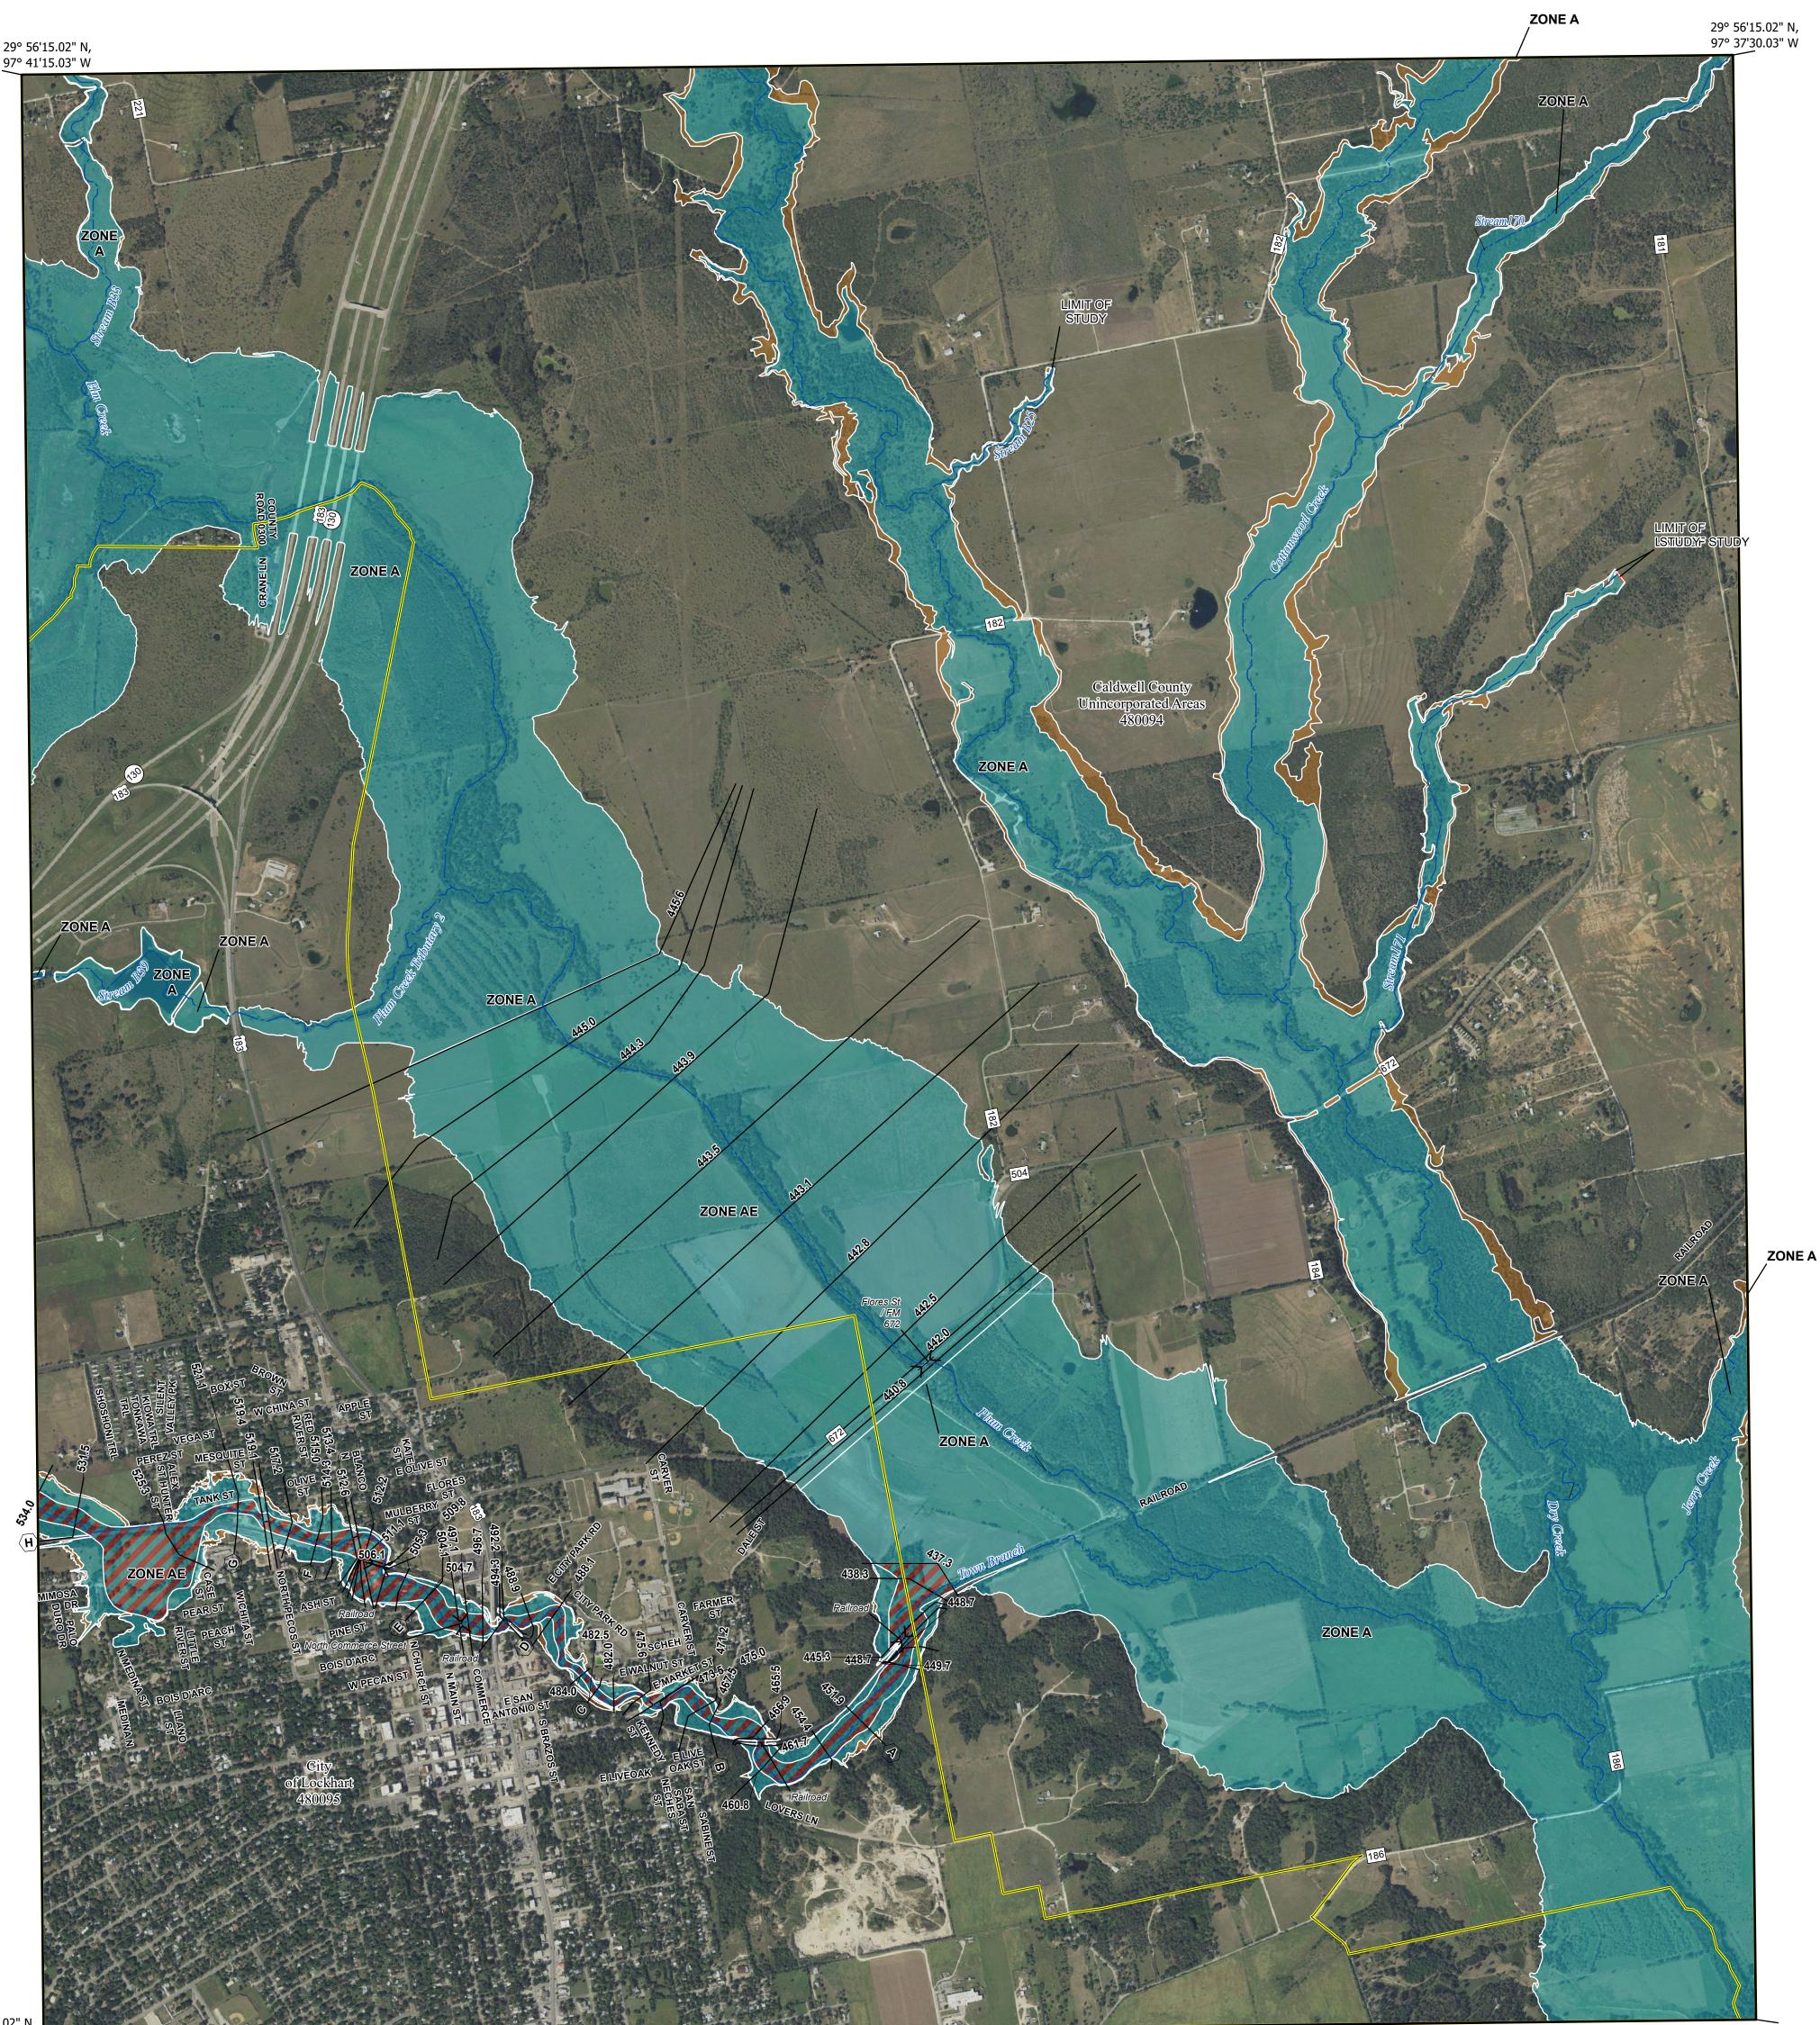

#### FLOOD HAZARD INFORMATION

# 97°38'0"W NATIONAL FLOOD INSURANCE PROGRAM National Flood Insurance Program S FEMA FLOOD INSURANCE RATE MAP CALDWELL COUNTY TEXAS AND INCORPORATED AREAS **Panel Contains:** COMMUNITY NUMBER PANEL SUFFIX CITY OF LOCKHART CALDWELL COUNTY 480095 480094 UNINCORPORATED AREAS **EFFECTIVE DATE**

97°38'0"W

0120

0120

MAP NUMBER 48055C0120F

Prelim Issue Date: 08/16/2024