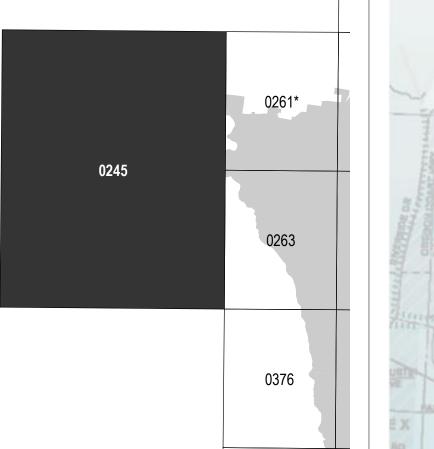

### PANEL LOCATOR

# NATIONAL FLOOD INSURANCE PROGRAM National Flood Insurance Program **FEMA** FLOOD INSURANCE RATE MAP SUMNER COUNTY, TENNESSEE and Incorporated Areas PANEL 245 OF 477 **Panel Contains:** COMMUNITY MILLERSVILLE, CITY OF