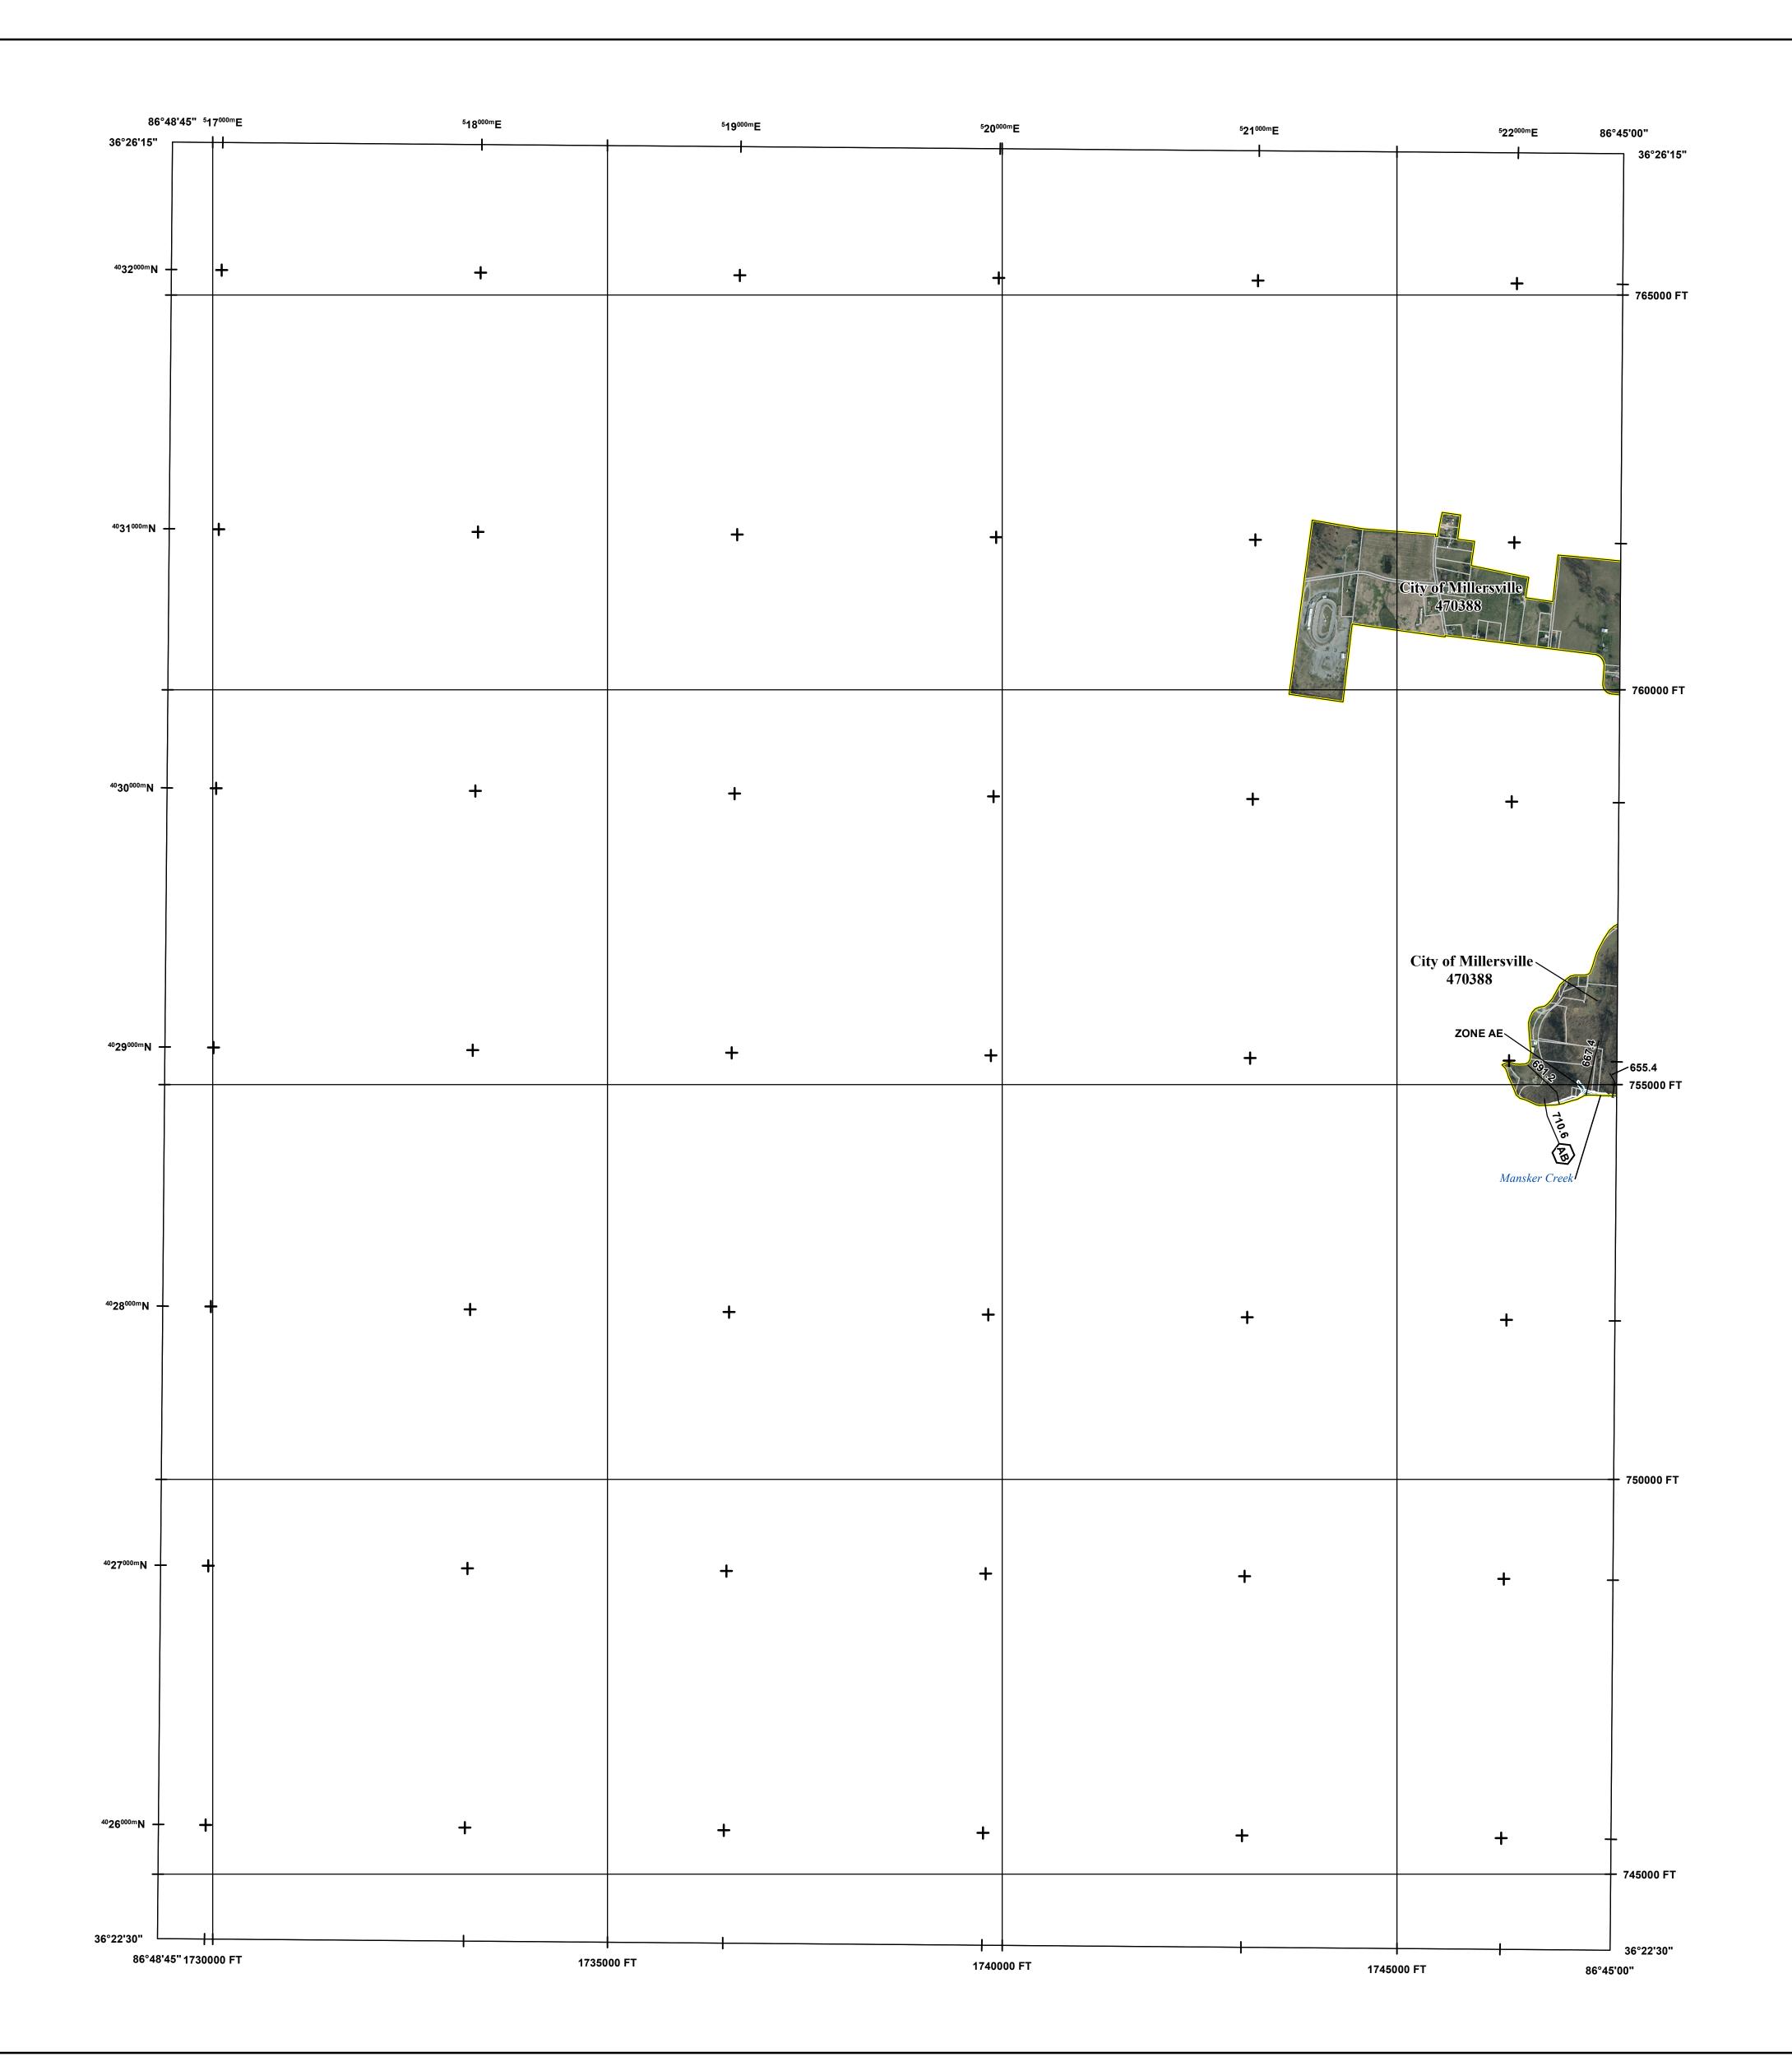

Base map information shown on this FIRM was provided by the State of Tennessee, Department of Finance & Administration, Strategic Technologies Solutions, GIS Services at http://tnmap.tn.gov/. Data was also obtained from the Sumner County GIS Department, the United States Army Corps of Engineers Nashville District, the Tennessee Department of Transportation, and the United States Department of Transportation. Ortho imagery was originally produced by the Tennessee Department of Transportation in 2013 and has a 10 inch ground

# NATIONAL FLOOD INSURANCE PROGRAM National Flood Insurance Program **FEMA** FLOOD INSURANCE RATE MAP SUMNER COUNTY, TENNESSEE and Incorporated Areas PANEL 245 OF 477 **Panel Contains:** COMMUNITY MILLERSVILLE, CITY OF