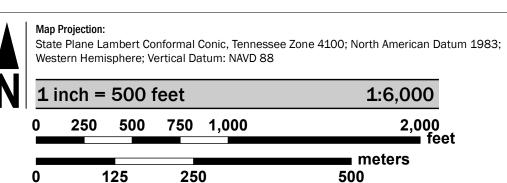

## **SCALE**

NATIONAL FLOOD INSURANCE PROGRAM

**SULLIVAN COUNTY, TENNESSEE** and Incorporated Areas

FLOOD INSURANCE RATE MAP

PANEL 113 OF 375

**Panel Contains:** COMMUNITY BRISTOL, CITY OF SULLIVAN COUNTY

National Flood Insurance Program