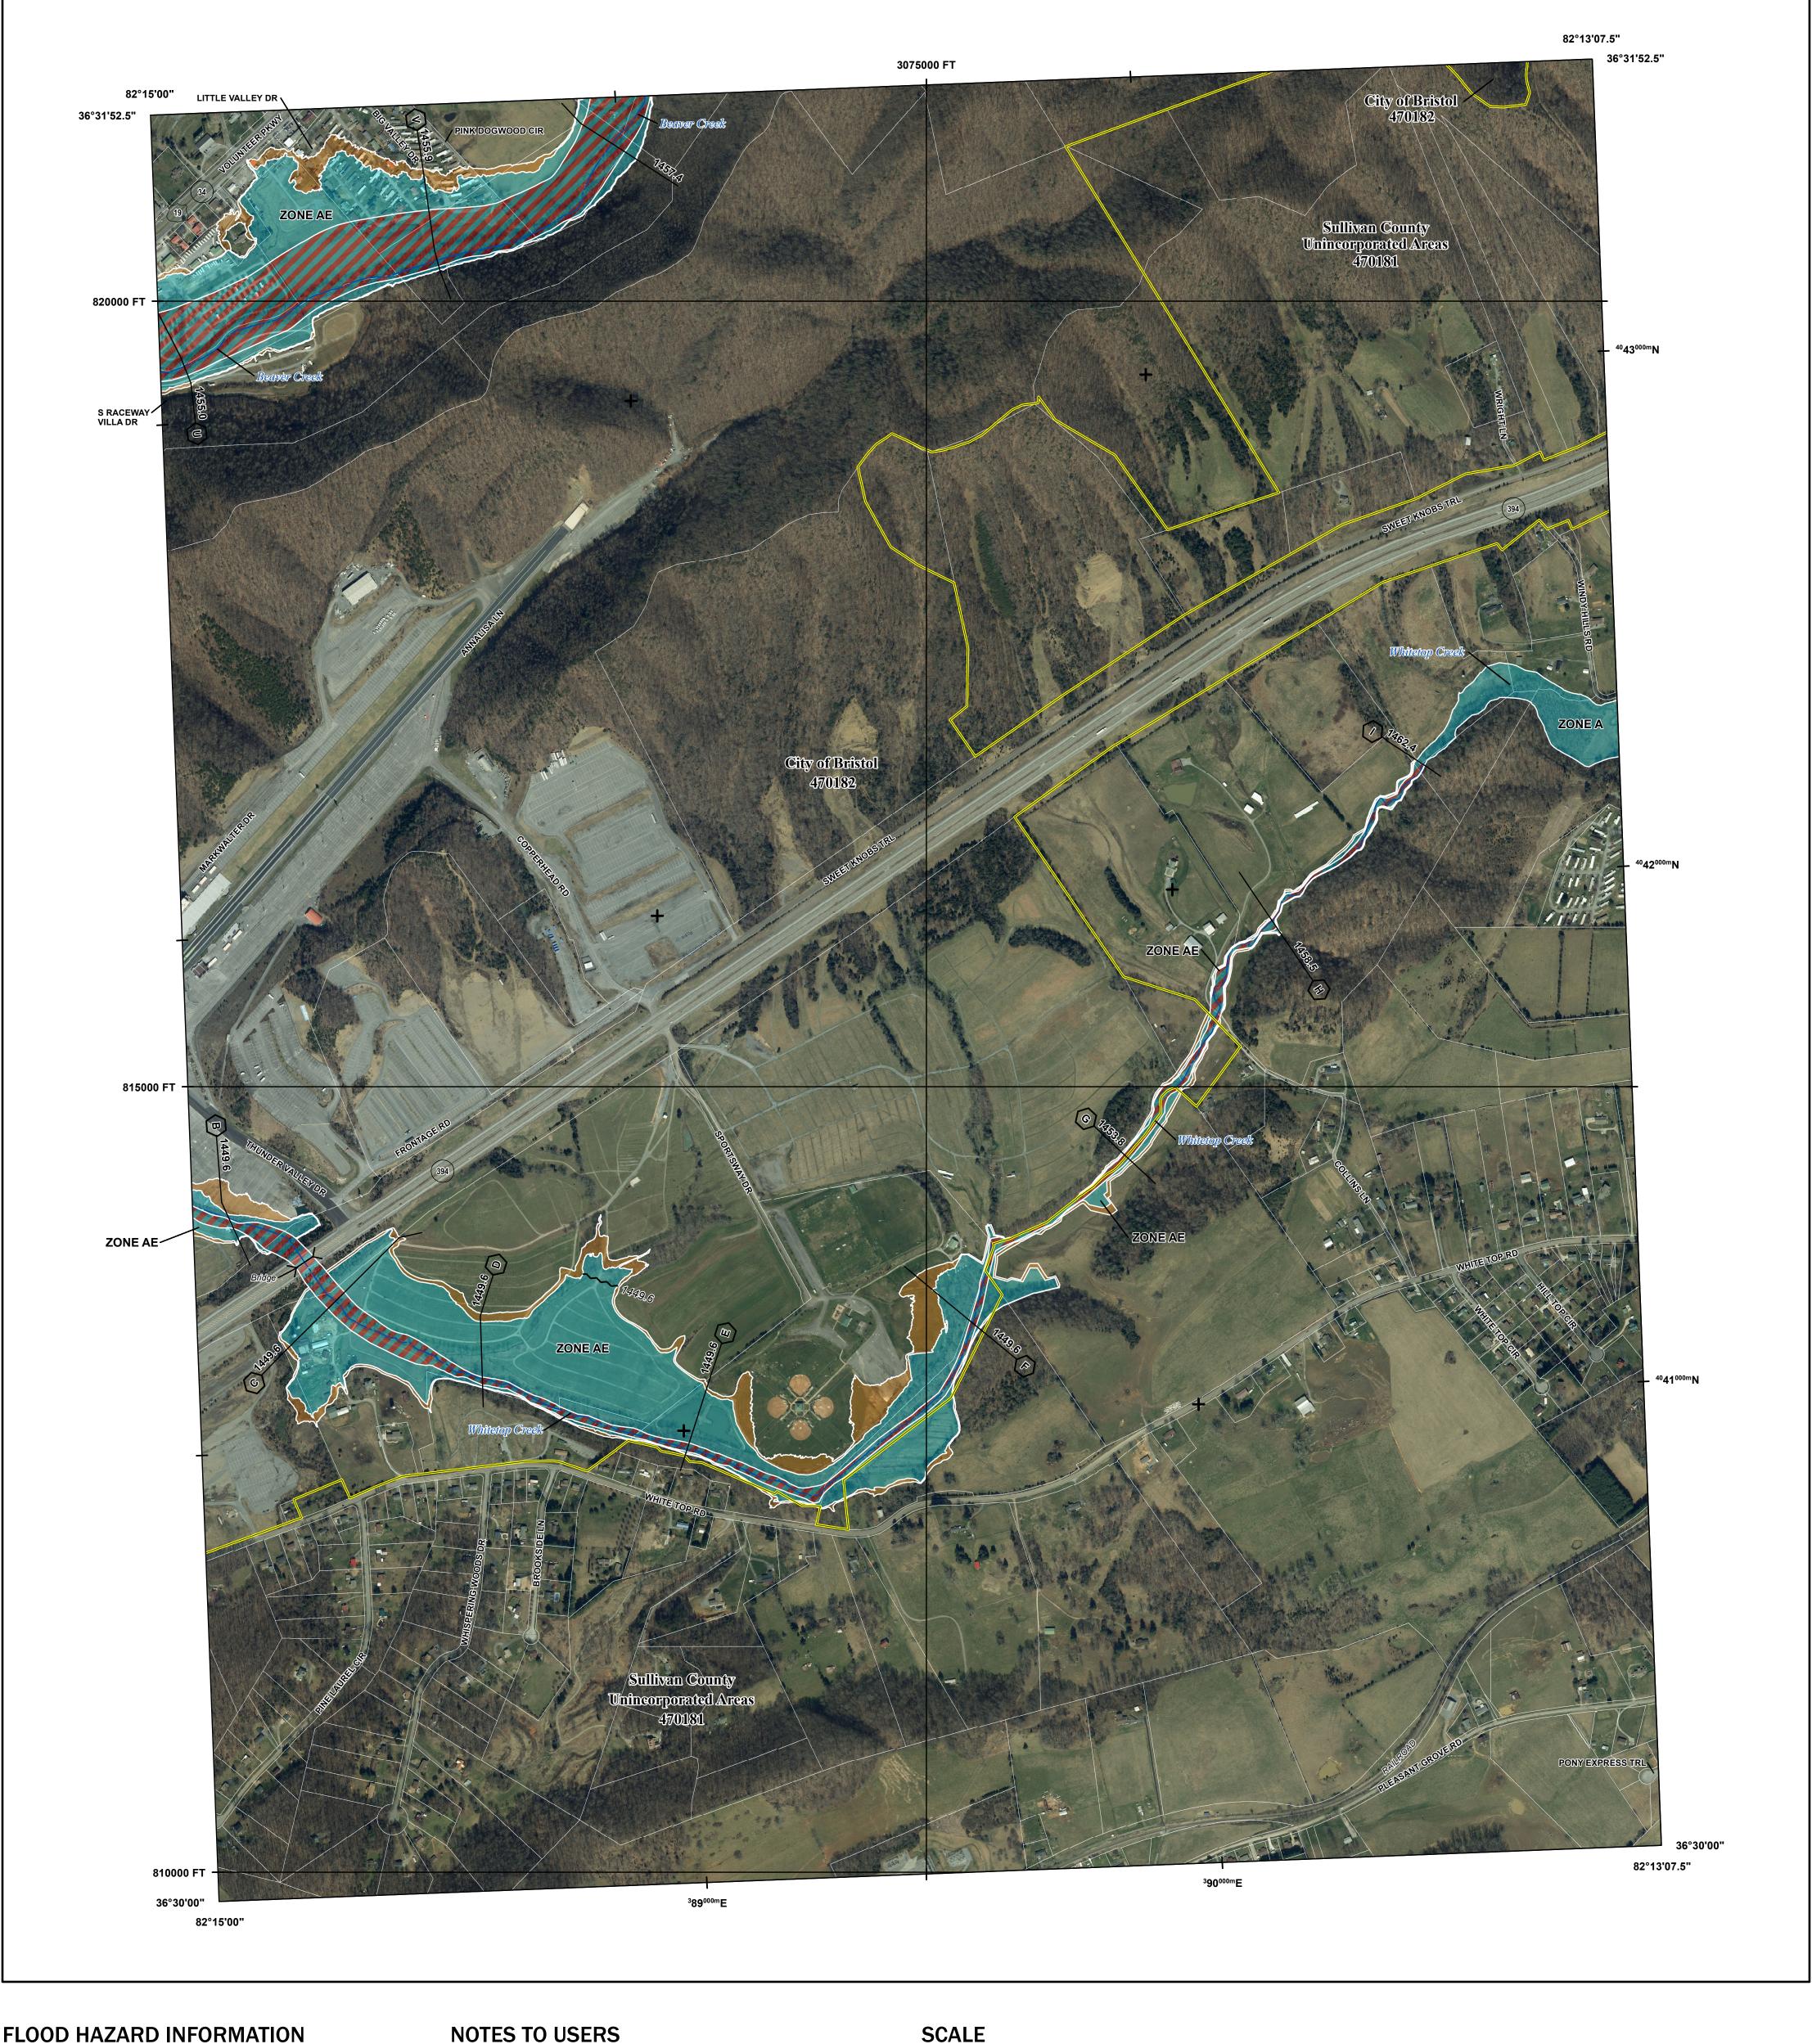

Base map information shown on this FIRM came from the State of Tennessee Department of Finance and Administration GIS Department. Orthophotography collected by the Tennessee Department of Transportation and was flown in 2018 with a 12-inch ground sample distance.