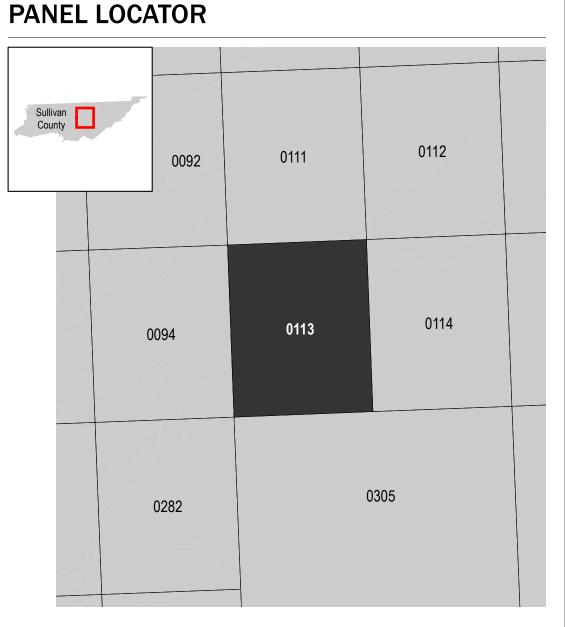

## **SCALE**

NATIONAL FLOOD INSURANCE PROGRAM

**SULLIVAN COUNTY, TENNESSEE** and Incorporated Areas

FLOOD INSURANCE RATE MAP

PANEL 113 OF 375

**Panel Contains:** COMMUNITY BRISTOL, CITY OF SULLIVAN COUNTY

National Flood Insurance Program