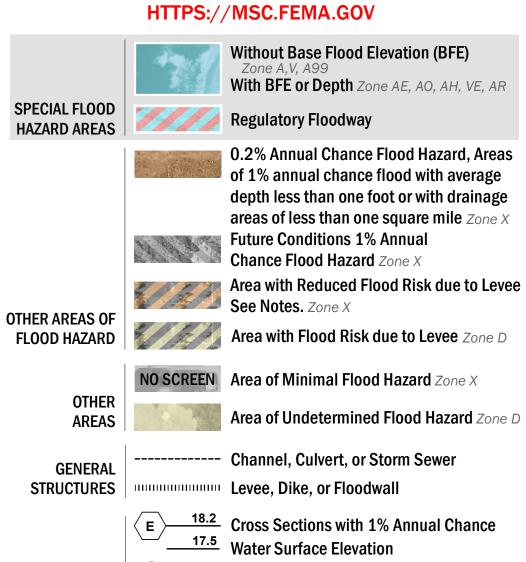

(8)----- Coastal Transect

-------- Profile Baseline

OTHER

**FEATURES** 

—--- Coastal Transect Baseline

Hydrographic Feature

**Jurisdiction Boundary** 

**Base Flood Elevation Line (BFE)** 