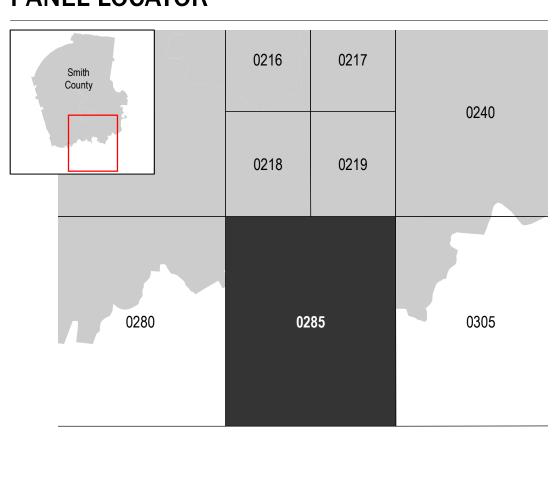

## **PANEL LOCATOR**

NATIONAL FLOOD INSURANCE PROGRAM National Flood Insurance Program FLOOD INSURANCE RATE MAP SMITH COUNTY, **TENNESSEE** 

PANEL 285 OF 305

FEMA

**Panel Contains:** 

SMITH COUNTY

COMMUNITY

NUMBER PANEL SUFFIX 470283 0285

**PRELIMINARY** 

7/28/2021