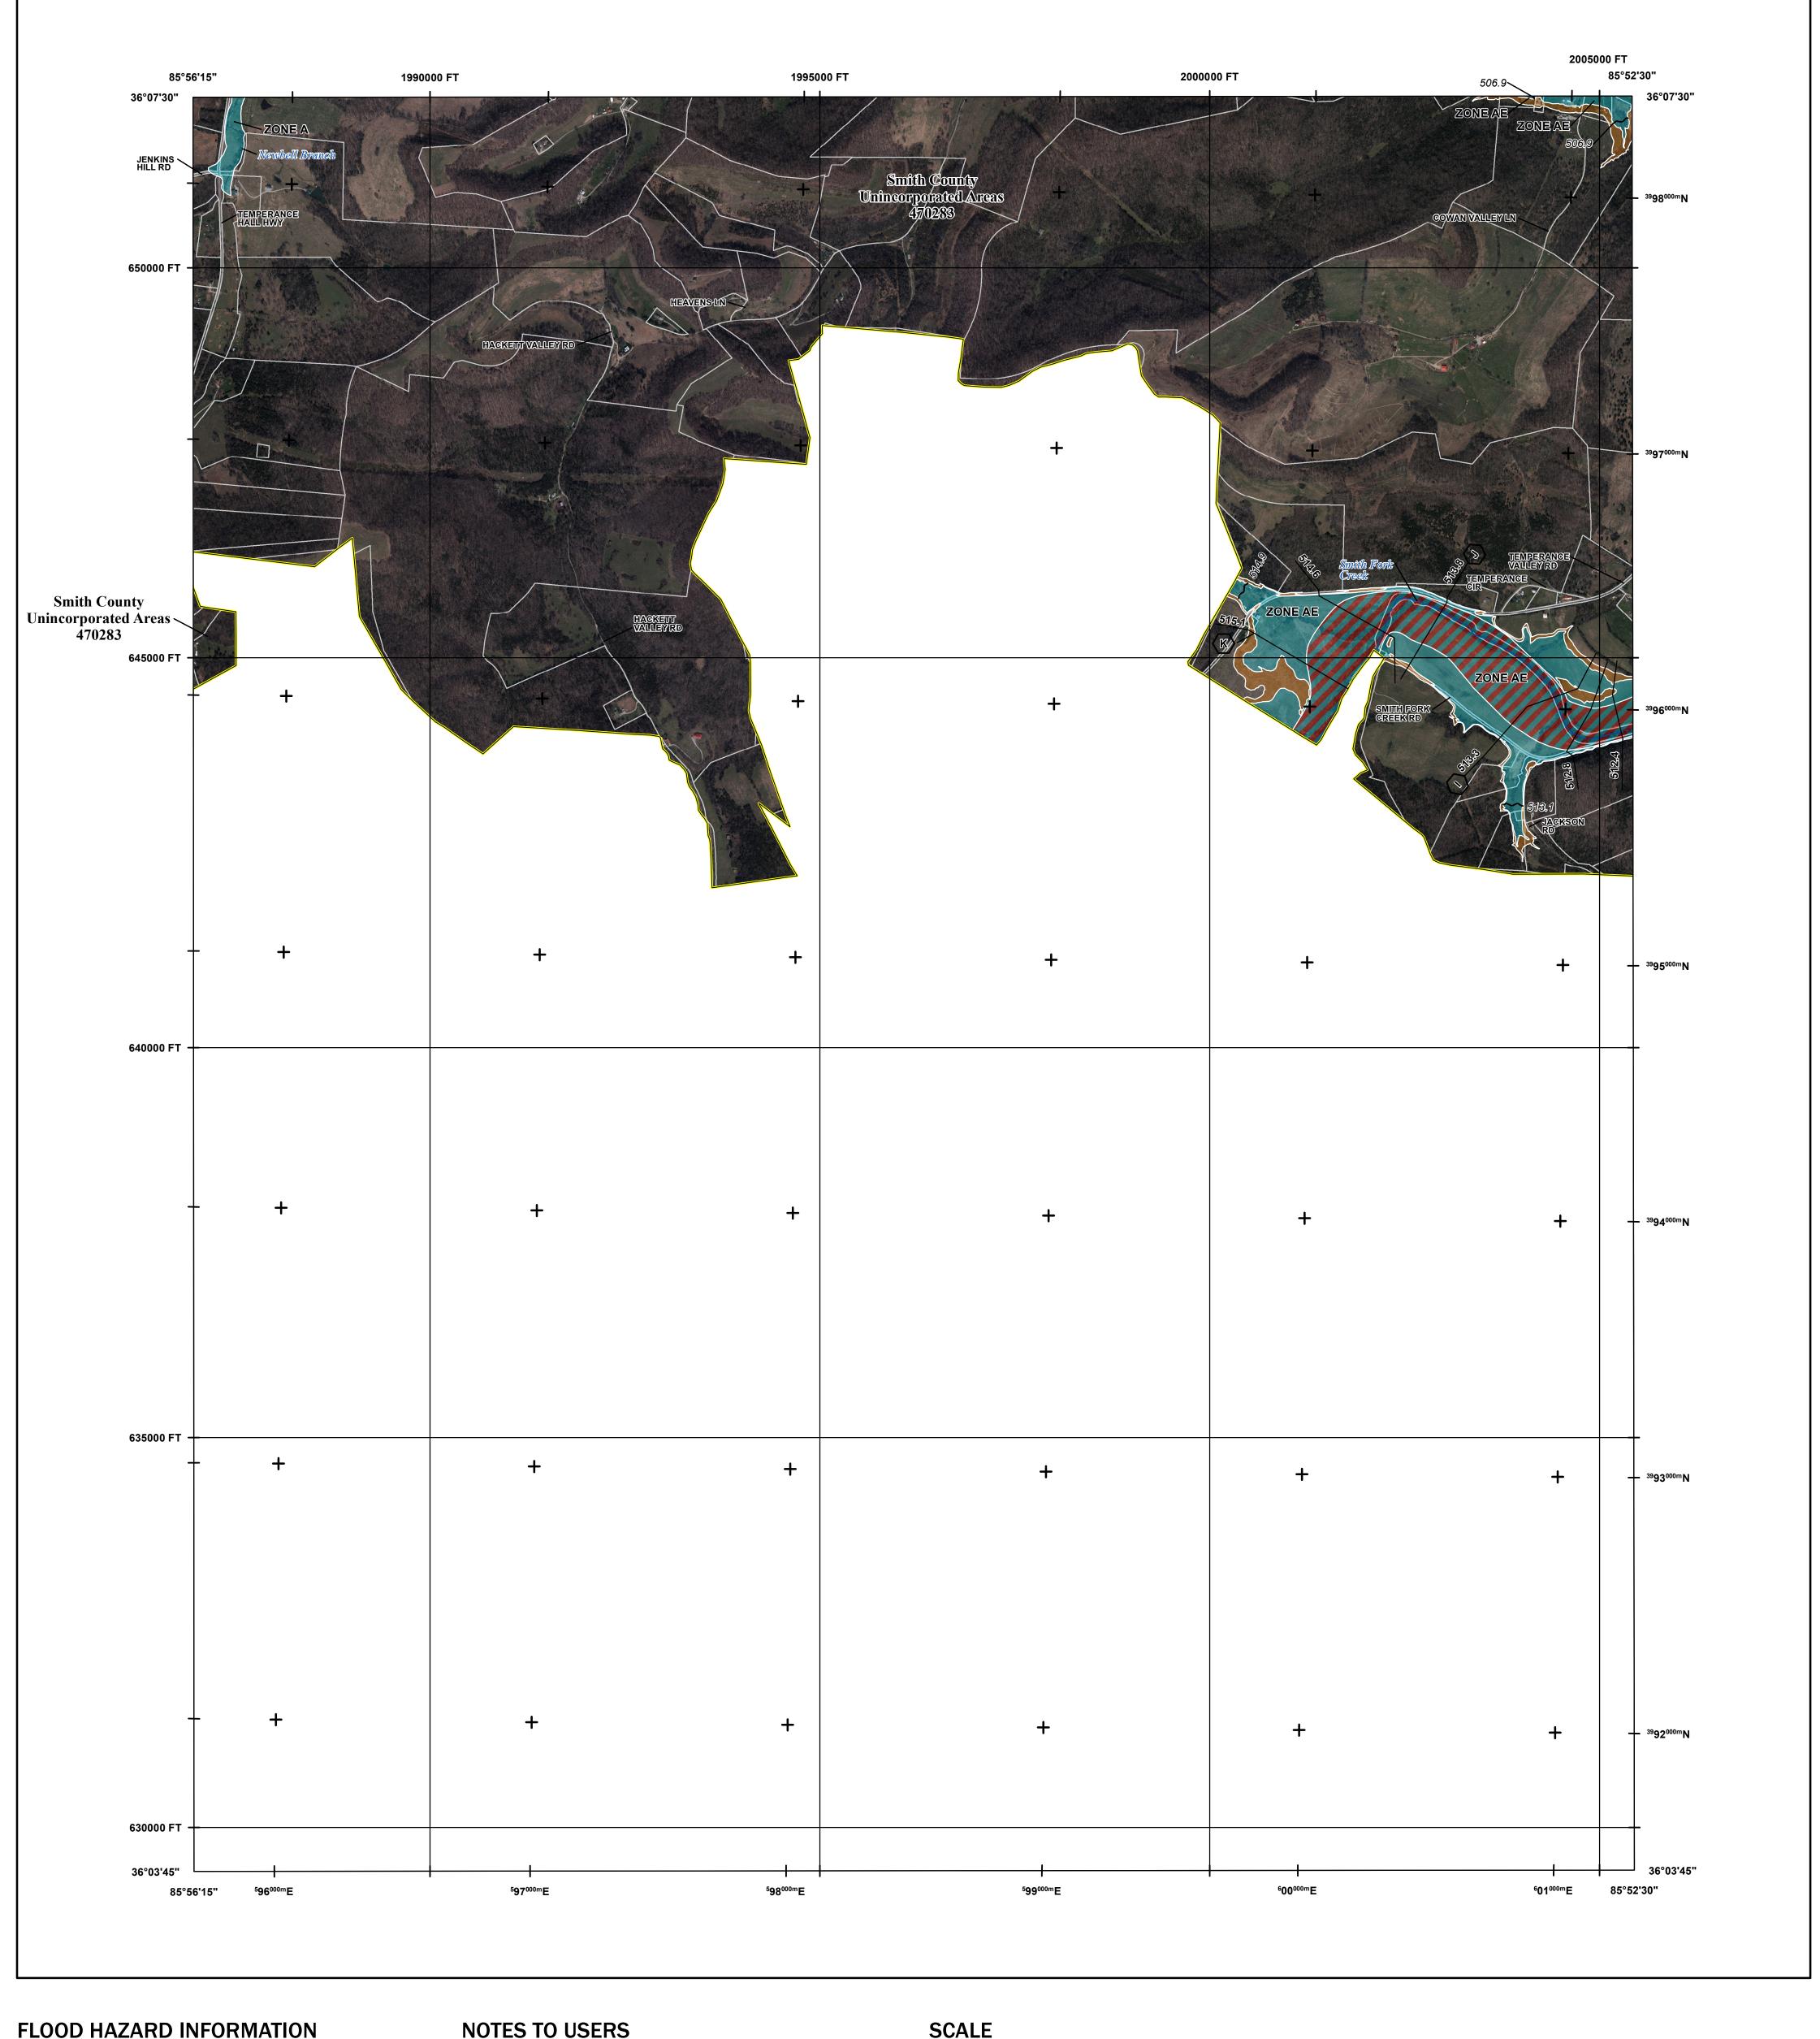

## FLOOD HAZARD INFORMATION

SEE FIS REPORT FOR DETAILED LEGEND AND INDEX MAP FOR FIRM PANEL LAYOUT THE INFORMATION DEPICTED ON THIS MAP AND SUPPORTING DOCUMENTATION ARE ALSO AVAILABLE IN DIGITAL FORMAT AT

Base map information shown on this FIRM was provided by the State of Tennessee, Department of Finance & Administration, Strategic Technologies Solutions, GIS Services at https://tnmap.tn.gov/. Data was also obtained from the United States Geological Survey. Ortho imagery was originally produced by the Tennessee Department of Transportation, Office of Aerial Surveys in 2017 and has a 10 inch ground sample distance.