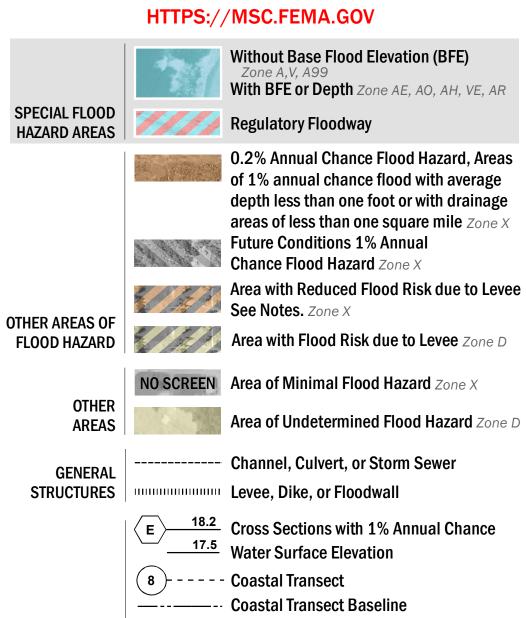

— Profile Baseline

- Hydrographic Feature

**Jurisdiction Boundary** 

**Base Flood Elevation Line (BFE)** 

Limit of Study

OTHER

**FEATURES** 

For information and questions about this Flood Insurance Rate Map (FIRM), available products associated with this FIRM, including historic versions, the current map date for each FIRM panel, how to order products, or the National Flood Insurance Program (NFIP) in general, please call the FEMA Mapping and Insurance eXchange at 1-877-FEMA-MAP (1-877-336-2627) or visit the FEMA Flood Map Service Center website at https://msc.fema.gov. Available products may include previously issued Letters of Map Change, a Flood Insurance Study Report, and/or digital versions of this map. Many of these products can be ordered or obtained