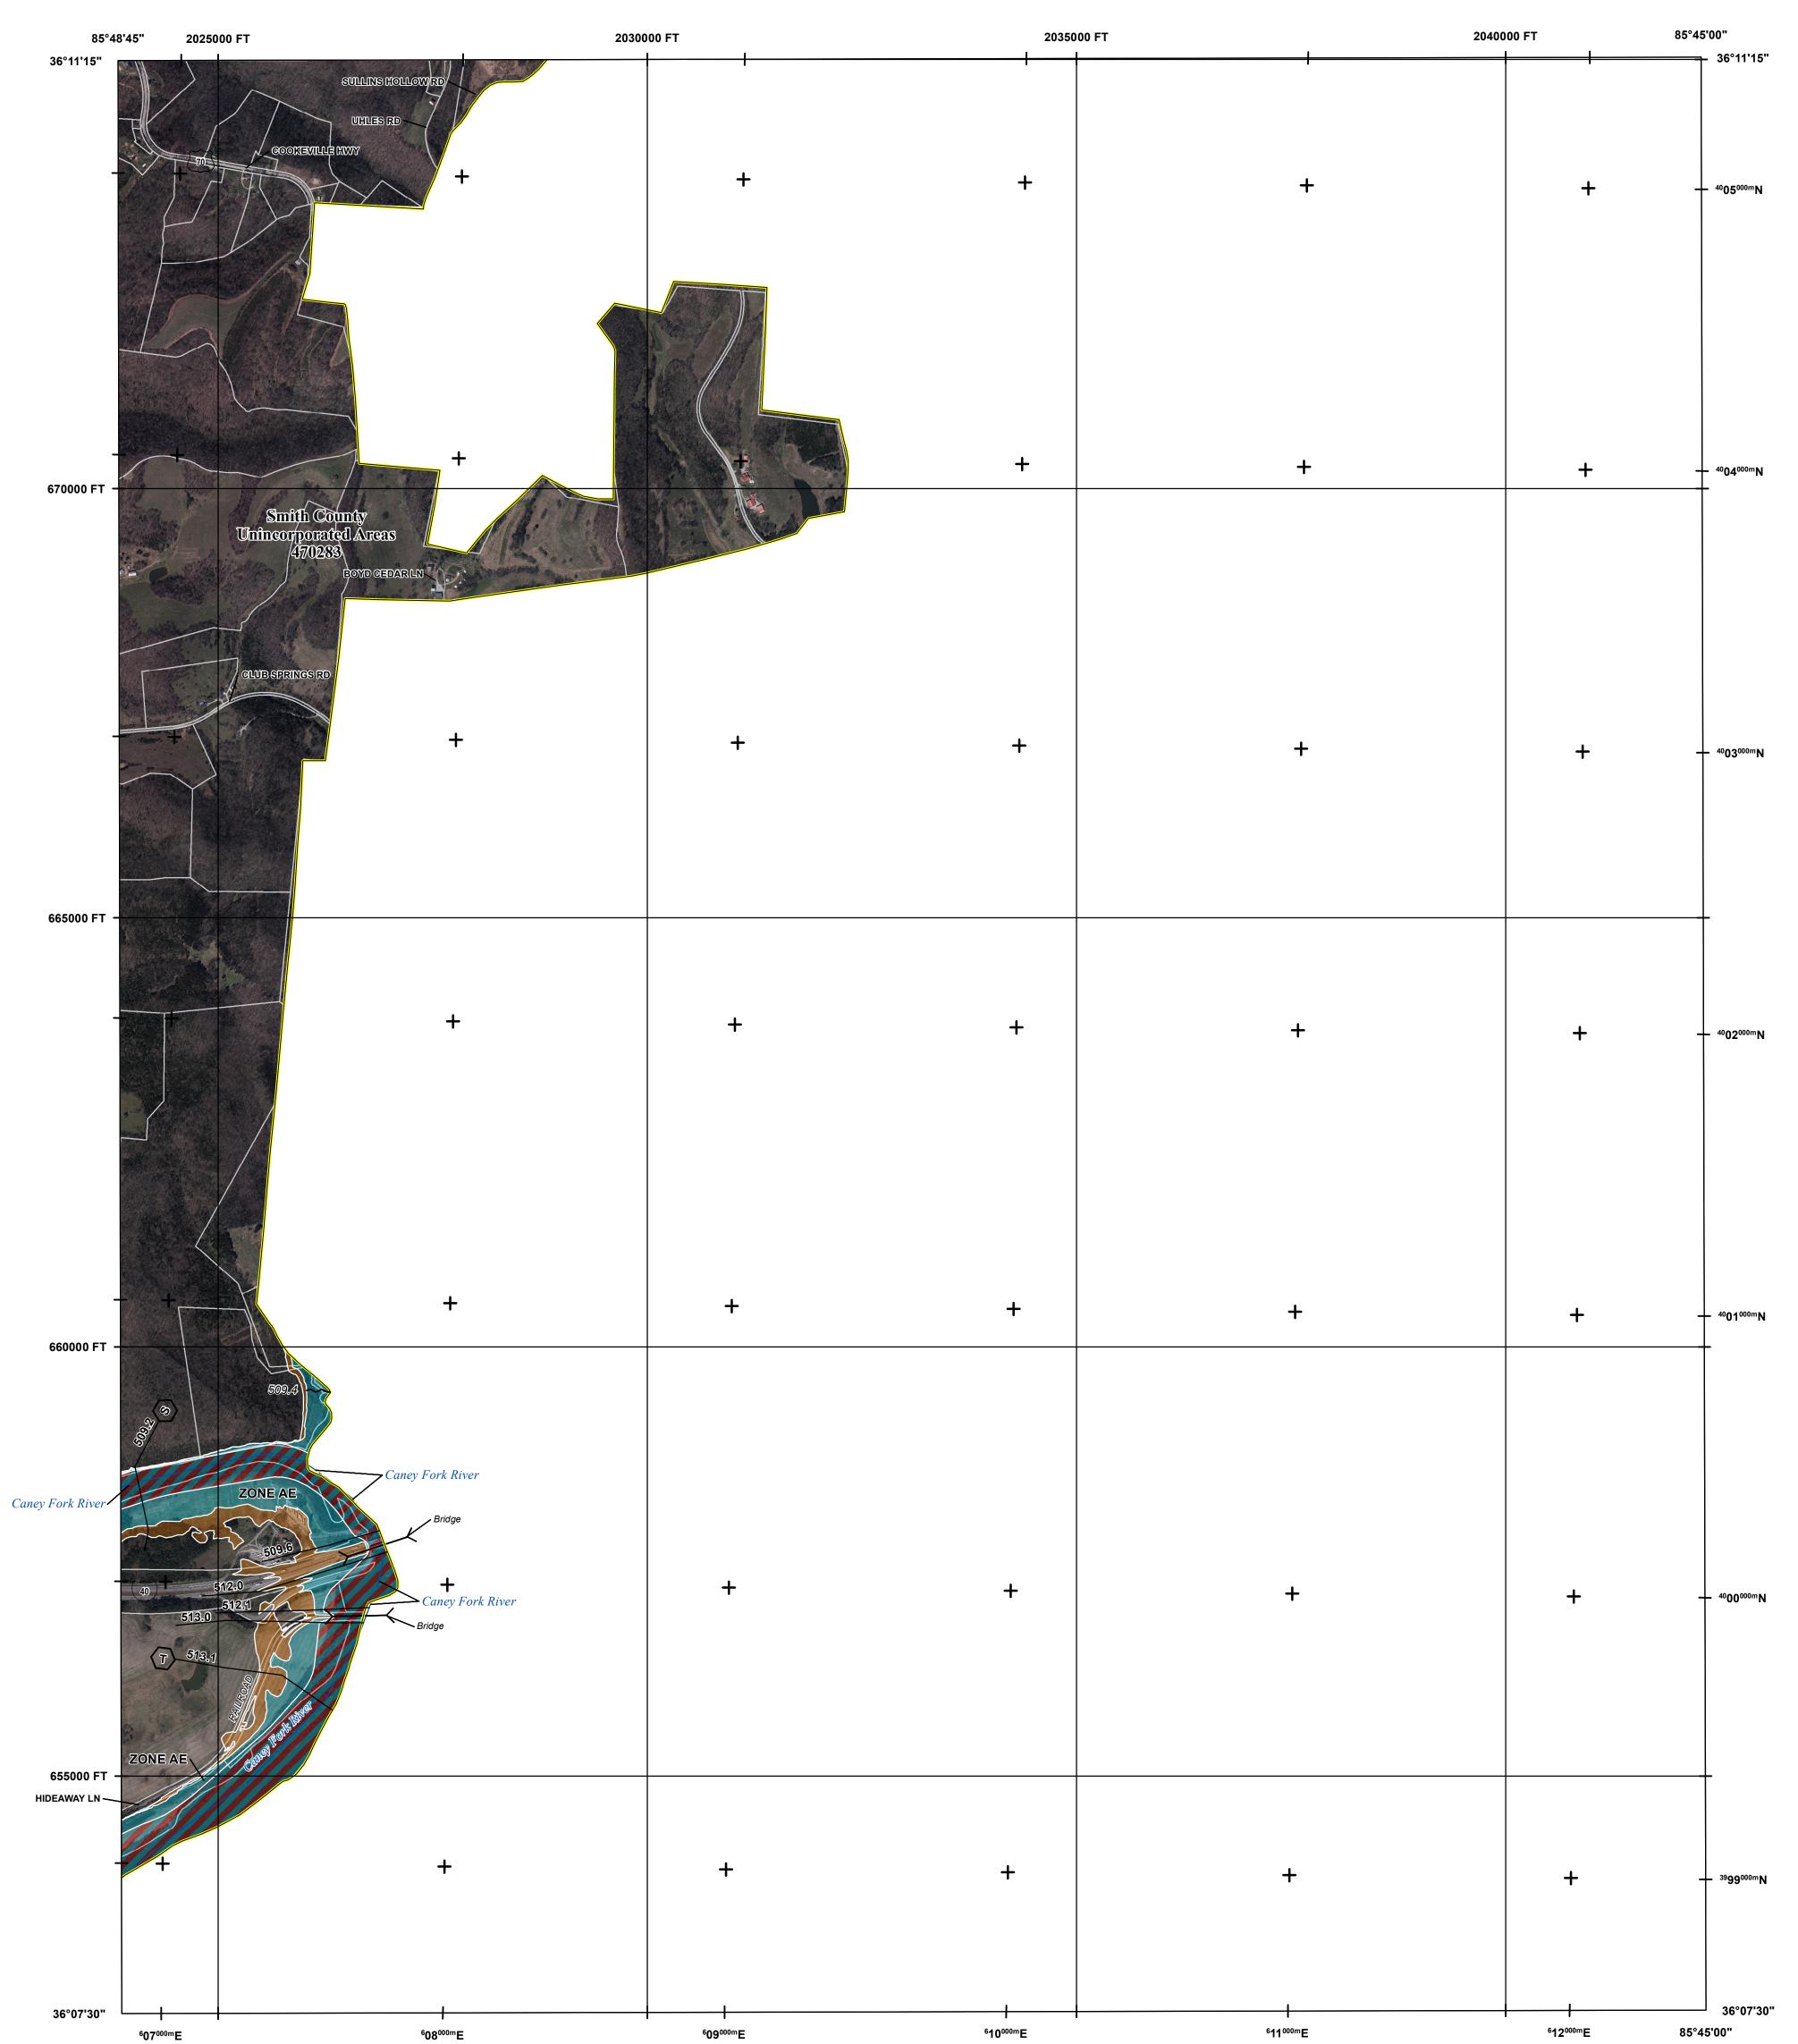

# NATIONAL FLOOD INSURANCE PROGRAM National Flood Insurance Program S FEMA FLOOD INSURANCE RATE MAP SMITH COUNTY, TENNESSEE and Incorporated Areas PANEL 245 OF 305 Panel Contains: COMMUNITY NUMBER PANEL SUFFIX SMITH COUNTY 470283 0245 **PRELIMINARY** 7/28/2021