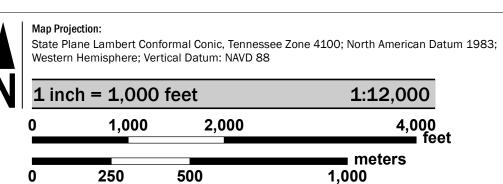

rrent FIRM Index. These may be ordered directly from the Flood Map Service Center at the number listed

For community and countywide map dates refer to the Flood Insurance Study Report for this jurisdiction.

To determine if flood insurance is available in this community, contact your Insurance agent or call the National Flood Insurance Program at 1-800-638-6620.

Base map information shown on this FIRM was provided by the State of Tennessee, Department of Finance & Administration, Strategic Technologies Solutions, GIS Services at https://tnmap.tn.gov/. Data was also obtained from the United States Geological Survey. Ortho imagery was originally produced by the Tennessee Department of Transportation, Office of Aerial Surveys in 2017 and has a 10 inch ground sample distance.

## **SCALE**



## **PANEL LOCATOR**



## NATIONAL FLOOD INSURANCE PROGRAM FLOOD INSURANCE RATE MAP

SMITH COUNTY, **TENNESSEE** 

PANEL 240 of 305

**Panel Contains:** COMMUNITY SMITH COUNTY

National Flood Insurance Program

FEMA

NUMBER PANEL SUFFIX 470283 0240

**PRELIMINARY** 7/28/2021