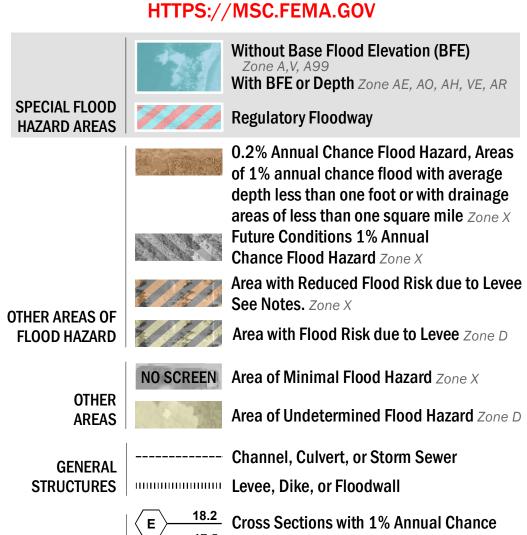

17.5 Water Surface Elevation

—--- Coastal Transect Baseline

-- Profile Baseline

Limit of Study

- Hydrographic Feature

**Jurisdiction Boundary** 

**Base Flood Elevation Line (BFE)** 

8 ---- Coastal Transect

OTHER

**FEATURES** 

For information and questions about this Flood Insurance Rate Map (FIRM), available products associated with this FIRM, including historic versions, the current map date for each FIRM panel, how to order products, or the National Flood Insurance Program (NFIP) in general, please call the FEMA Mapping and Insurance eXchange at 1-877-FEMA-MAP (1-877-336-2627) or visit the FEMA Flood Map Service Center website at https://msc.fema.gov. Available products may include previously issued Letters of Map Change, a Flood Insurance Study Report, and/or digital versions of this map. Many of these products can be ordered or obtained