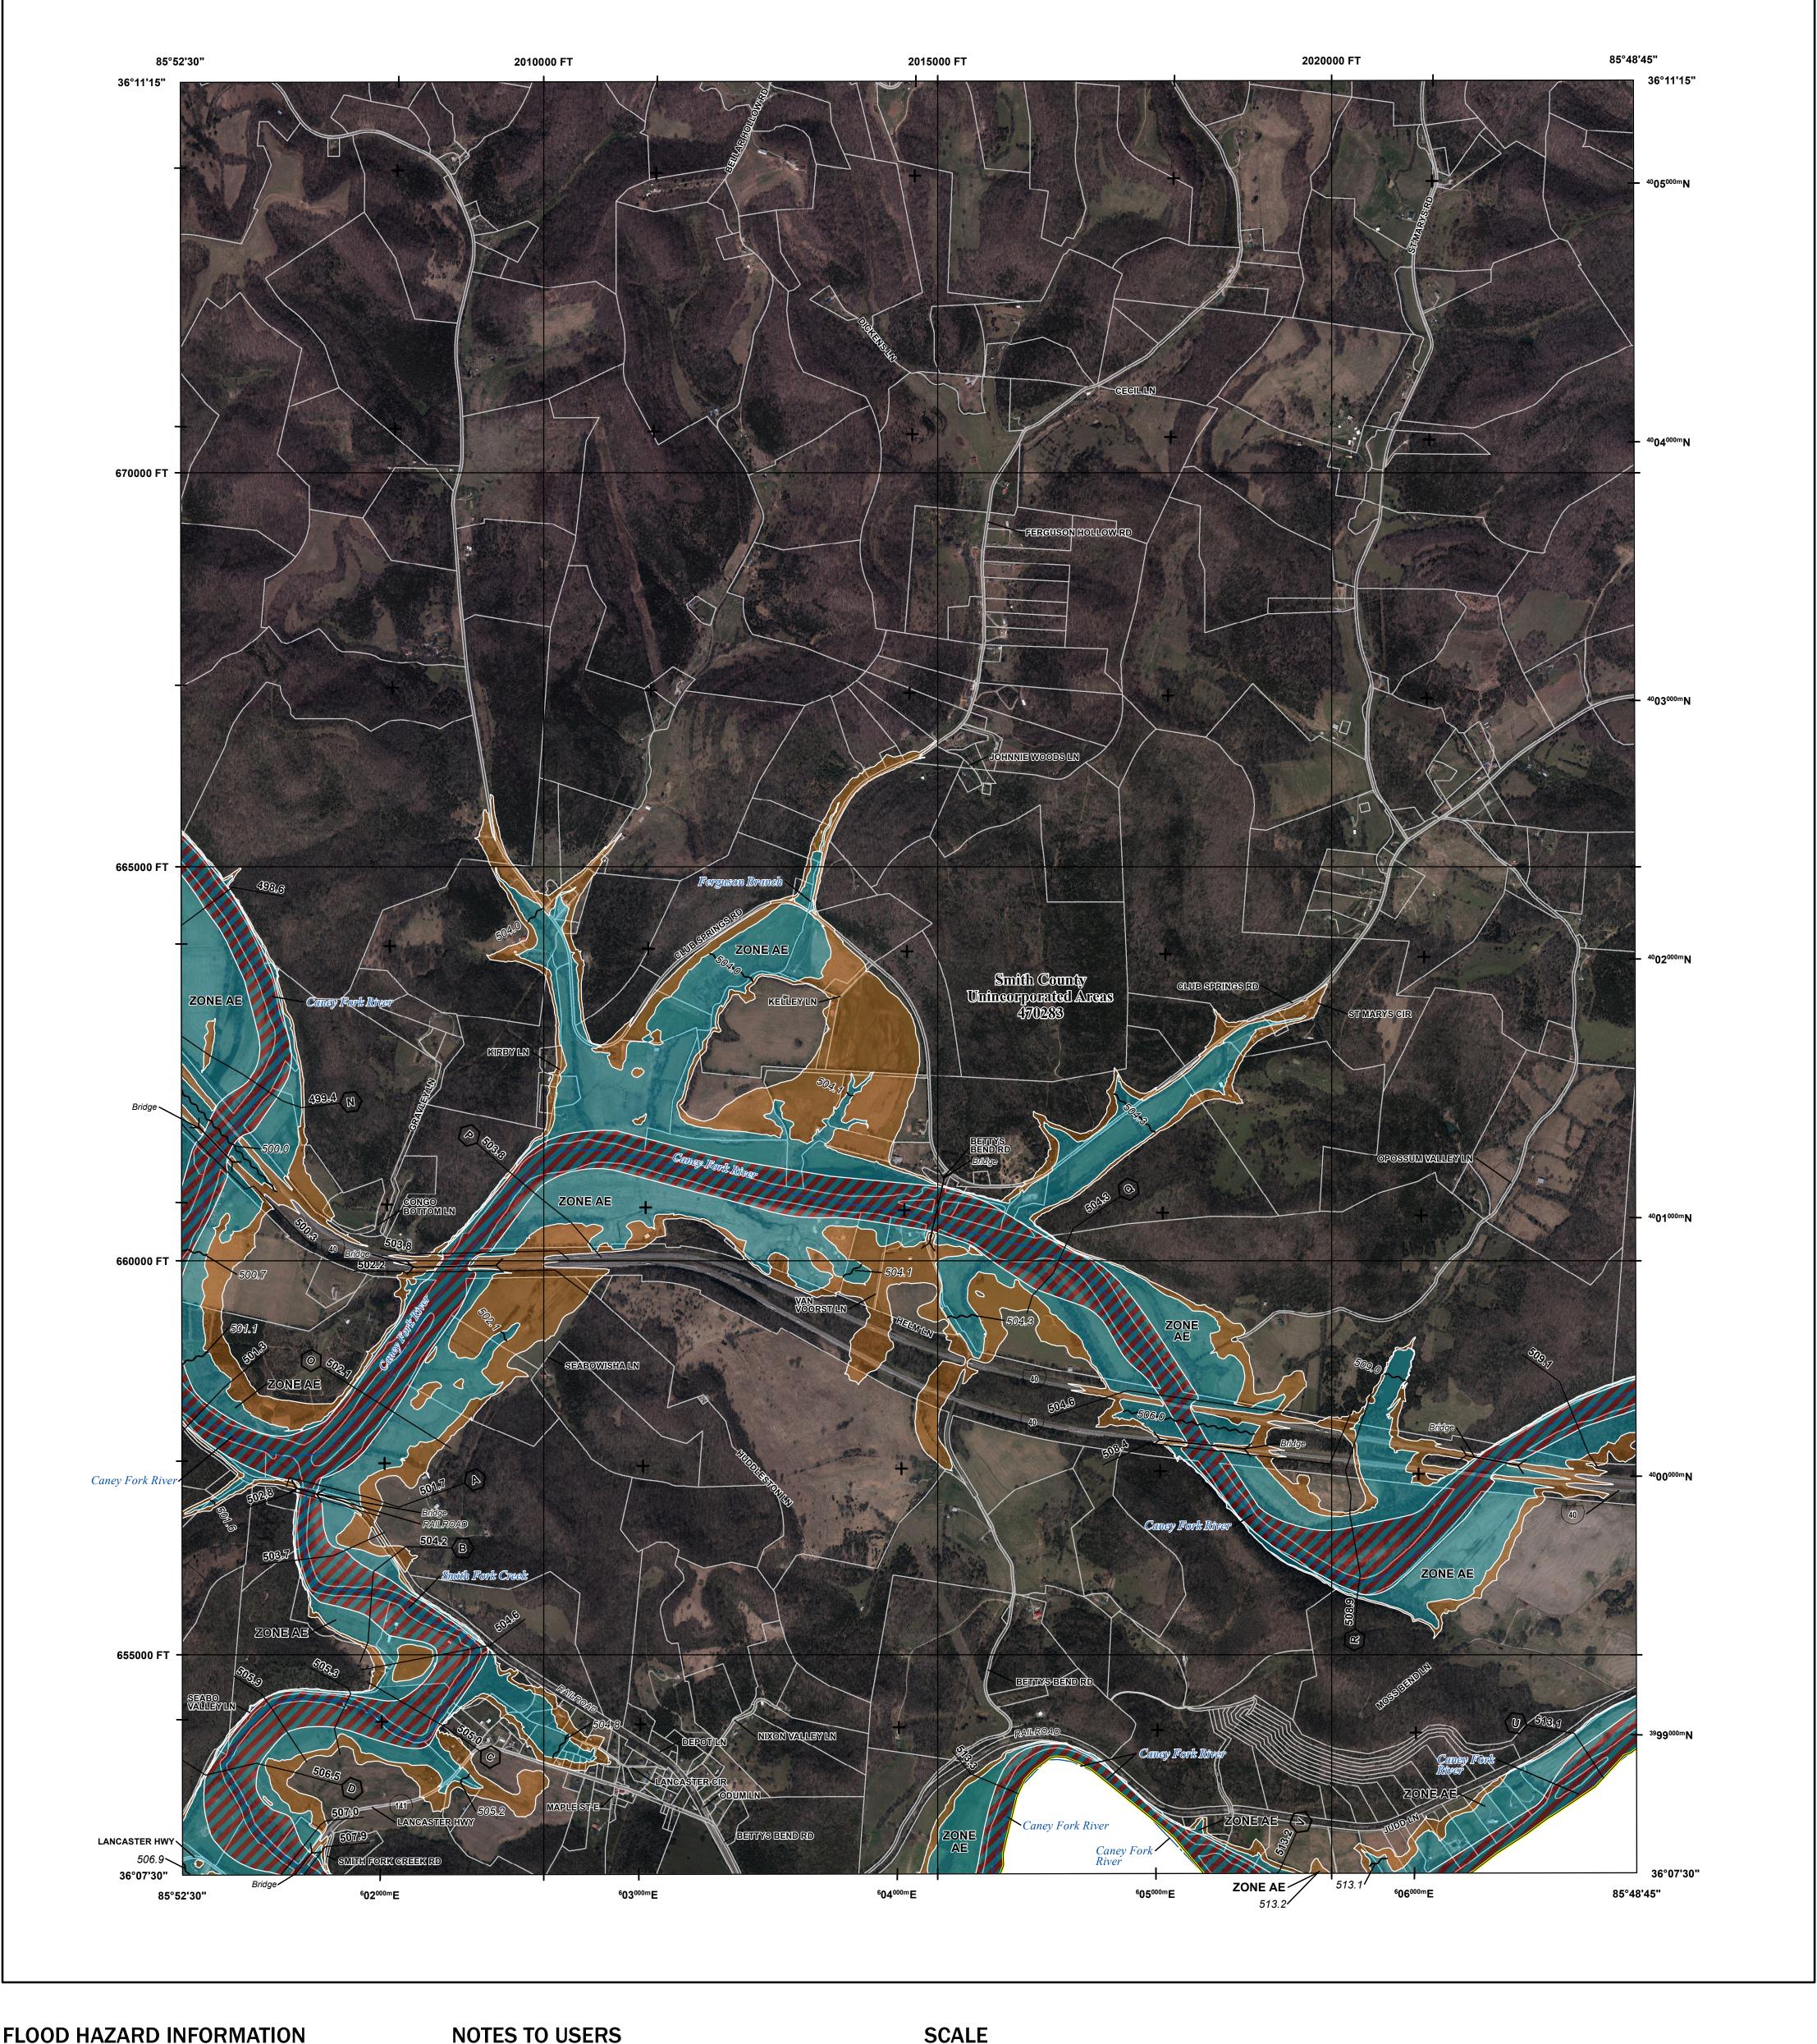

## FLOOD HAZARD INFORMATION

SEE FIS REPORT FOR DETAILED LEGEND AND INDEX MAP FOR FIRM PANEL LAYOUT THE INFORMATION DEPICTED ON THIS MAP AND SUPPORTING DOCUMENTATION ARE ALSO AVAILABLE IN DIGITAL FORMAT AT

Base map information shown on this FIRM was provided by the State of Tennessee, Department of Finance & Administration, Strategic Technologies Solutions, GIS Services at https://tnmap.tn.gov/. Data was also obtained from the United States Geological Survey. Ortho imagery was originally produced by the Tennessee Department of Transportation, Office of Aerial Surveys in 2017 and has a 10 inch ground sample distance.