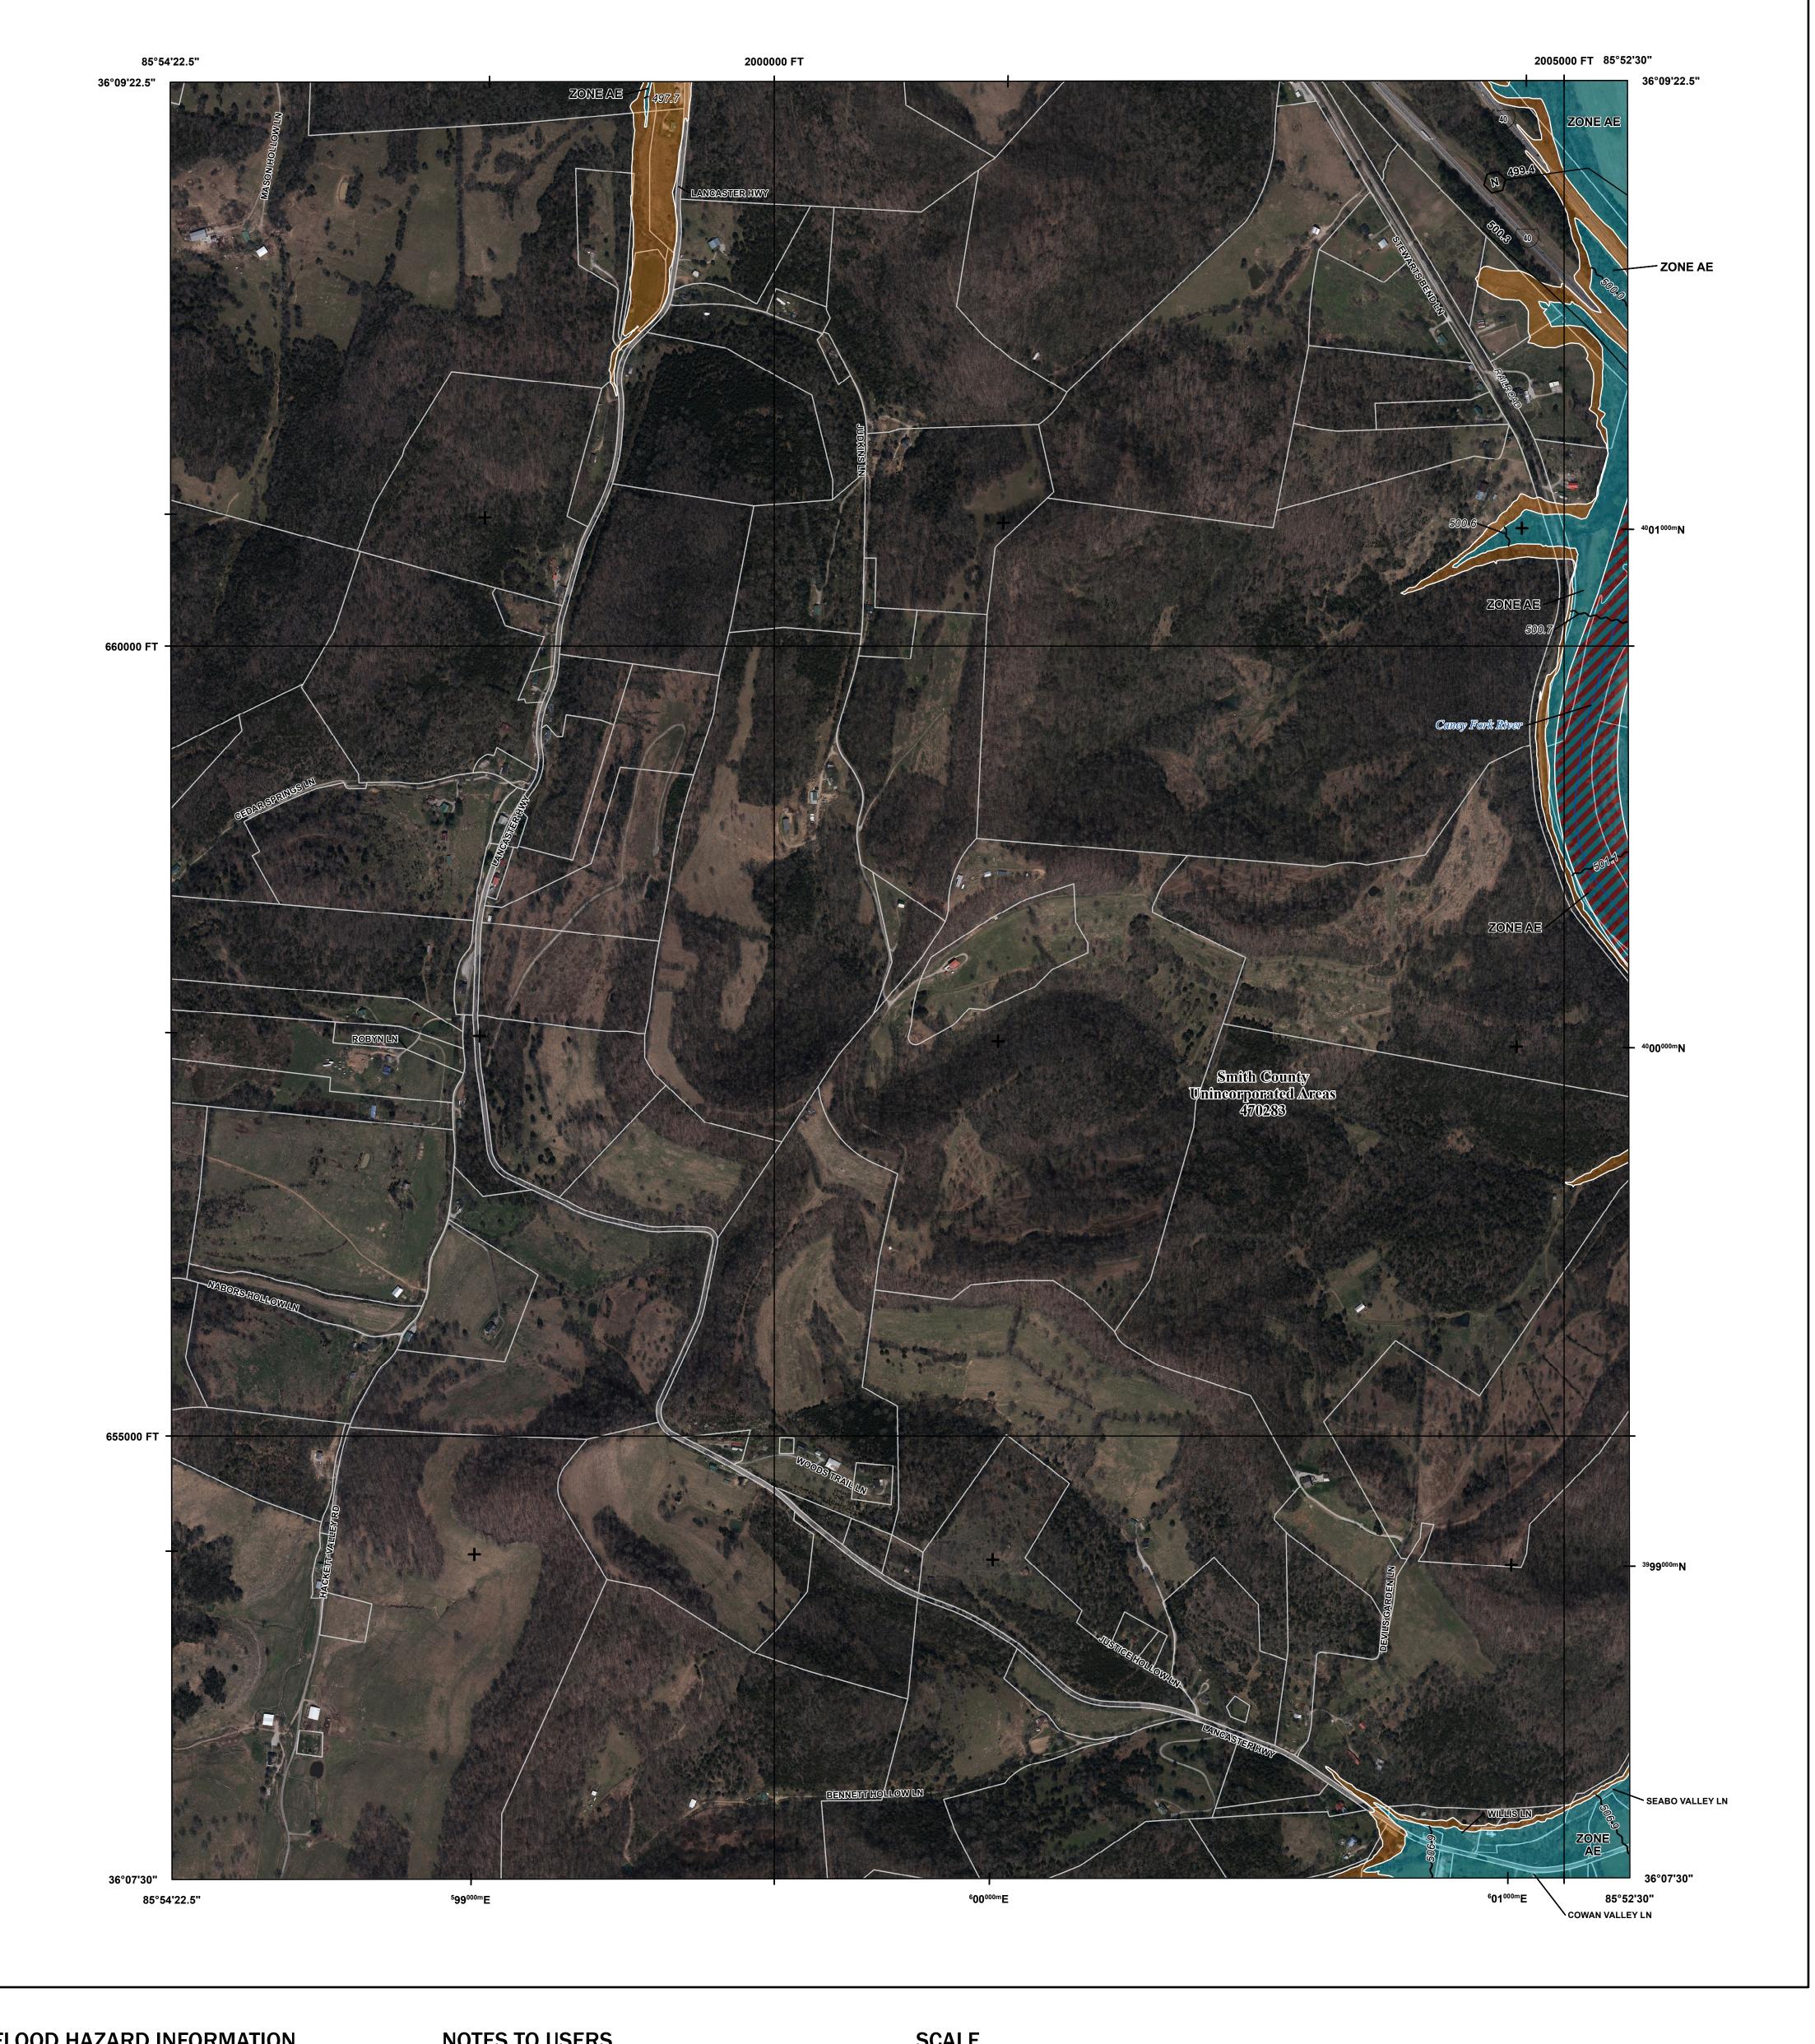

## FLOOD HAZARD INFORMATION

SEE FIS REPORT FOR DETAILED LEGEND AND INDEX MAP FOR FIRM PANEL LAYOUT THE INFORMATION DEPICTED ON THIS MAP AND SUPPORTING **DOCUMENTATION ARE ALSO AVAILABLE IN DIGITAL FORMAT AT** HTTPS://MSC.FEMA.GOV

Base map information shown on this FIRM was provided by the State of Tennessee, Department of Finance & Administration, Strategic Technologies Solutions, GIS Services at https://tnmap.tn.gov/. Data was also obtained from the United States Geological Survey. Ortho imagery was originally produced by the Tennessee Department of Transportation, Office of Aerial Surveys in 2017 and has a 10 inch ground sample distance.