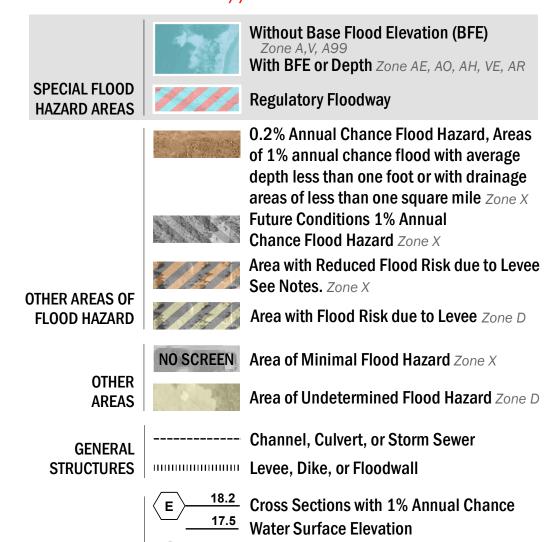

(8) ---- Coastal Transect

-------- Profile Baseline

OTHER

**FEATURES** 

—--- Coastal Transect Baseline

Hydrographic Feature

**Jurisdiction Boundary** 

**Base Flood Elevation Line (BFE)** 

Limit of Study