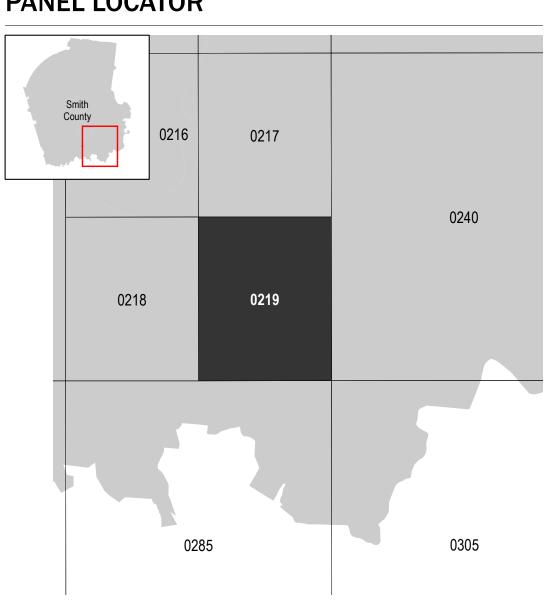

# PANEL LOCATOR

NATIONAL FLOOD INSURANCE PROGRAM FLOOD INSURANCE RATE MAP

SMITH COUNTY, TENNESSEE and Incorporated Areas

PANEL 219 OF 305

National Flood Insurance Program

FEMA

**Panel Contains:** COMMUNITY

SMITH COUNTY

NUMBER PANEL SUFFIX 470283 0219