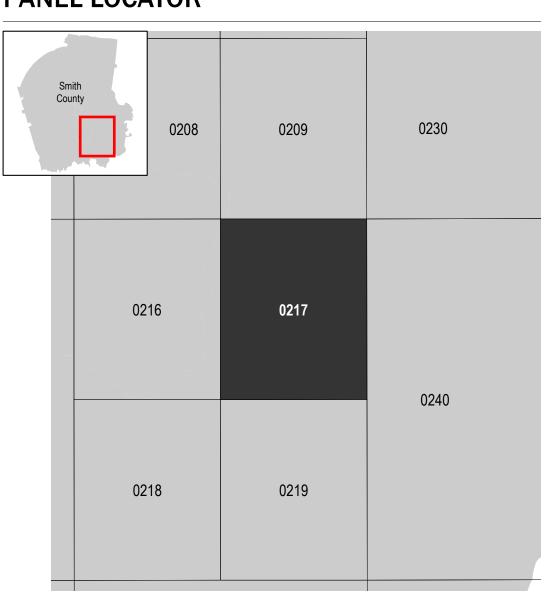

## **PANEL LOCATOR**

NATIONAL FLOOD INSURANCE PROGRAM National Flood Insurance Program FEMA FLOOD INSURANCE RATE MAP SMITH COUNTY, TENNESSEE and Incorporated Areas

PANEL 217 OF 305

**Panel Contains:** COMMUNITY