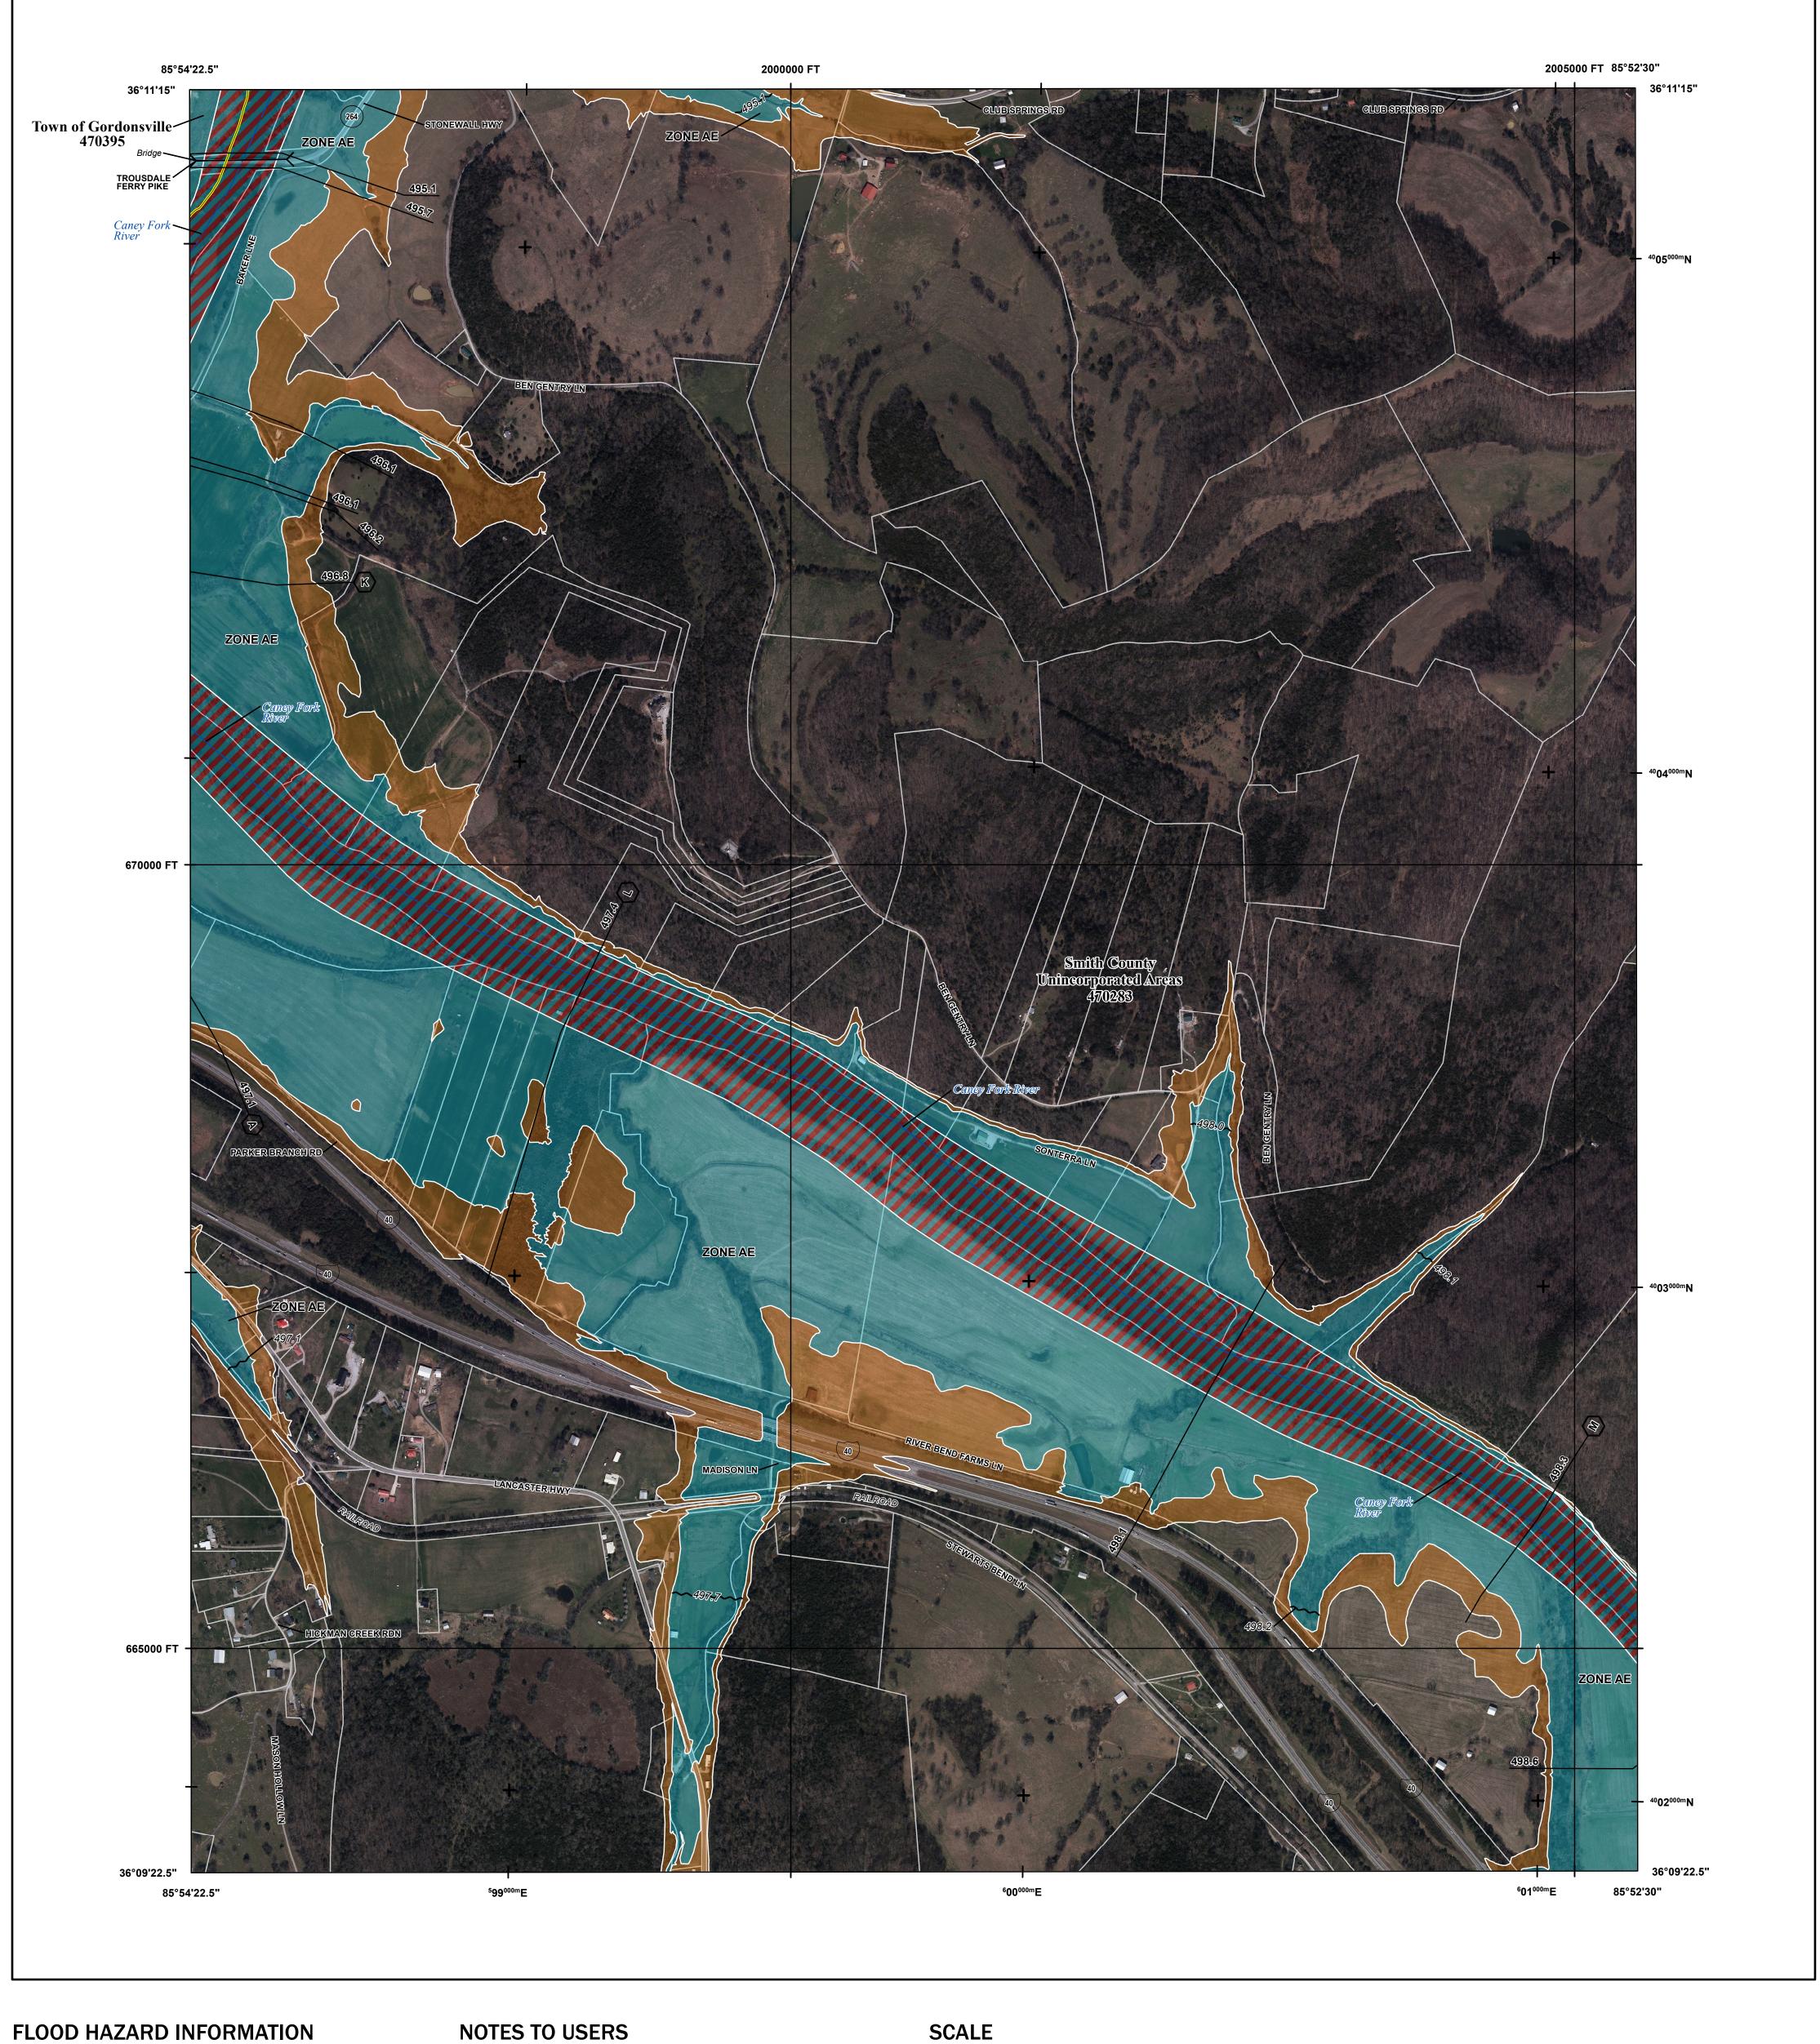

## **PANEL LOCATOR**

NATIONAL FLOOD INSURANCE PROGRAM National Flood Insurance Program FEMA FLOOD INSURANCE RATE MAP SMITH COUNTY, TENNESSEE and Incorporated Areas

PANEL 217 OF 305

**Panel Contains:** COMMUNITY

NUMBER PANEL SUFFIX GORDONSVILLE, TOWN OF SMITH COUNTY 470395 470283

**PRELIMINARY** 7/28/2021