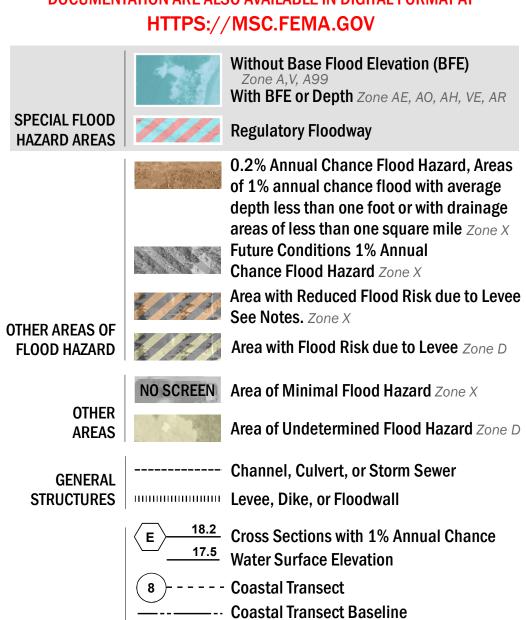

SEE FIS REPORT FOR DETAILED LEGEND AND INDEX MAP FOR FIRM PANEL LAYOUT THE INFORMATION DEPICTED ON THIS MAP AND SUPPORTING **DOCUMENTATION ARE ALSO AVAILABLE IN DIGITAL FORMAT AT** 

-------- Profile Baseline

OTHER

**FEATURES** 

Hydrographic Feature

**Jurisdiction Boundary** 

**Base Flood Elevation Line (BFE)** 

Limit of Study

For information and questions about this Flood Insurance Rate Map (FIRM), available products associated with this FIRM, including historic versions, the current map date for each FIRM panel, how to order products, or the National Flood Insurance Program (NFIP) in general, please call the FEMA Mapping and Insurance eXchange at 1-877-FEMA-MAP (1-877-336-2627) or visit the FEMA Flood Map Service Center website at https://msc.fema.gov. Available products may include previously issued Letters of Map Change, a Flood Insurance Study Report, and/or digital versions of this map. Many of these products can be ordered or obtained