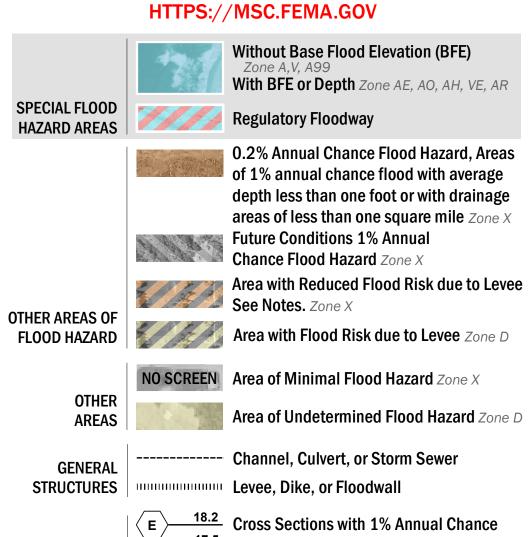

17.5 Water Surface Elevation

Hydrographic Feature

**Jurisdiction Boundary** 

**Base Flood Elevation Line (BFE)** 

Limit of Study

—--- Coastal Transect Baseline

(8)----- Coastal Transect

-------- Profile Baseline

OTHER

**FEATURES** 