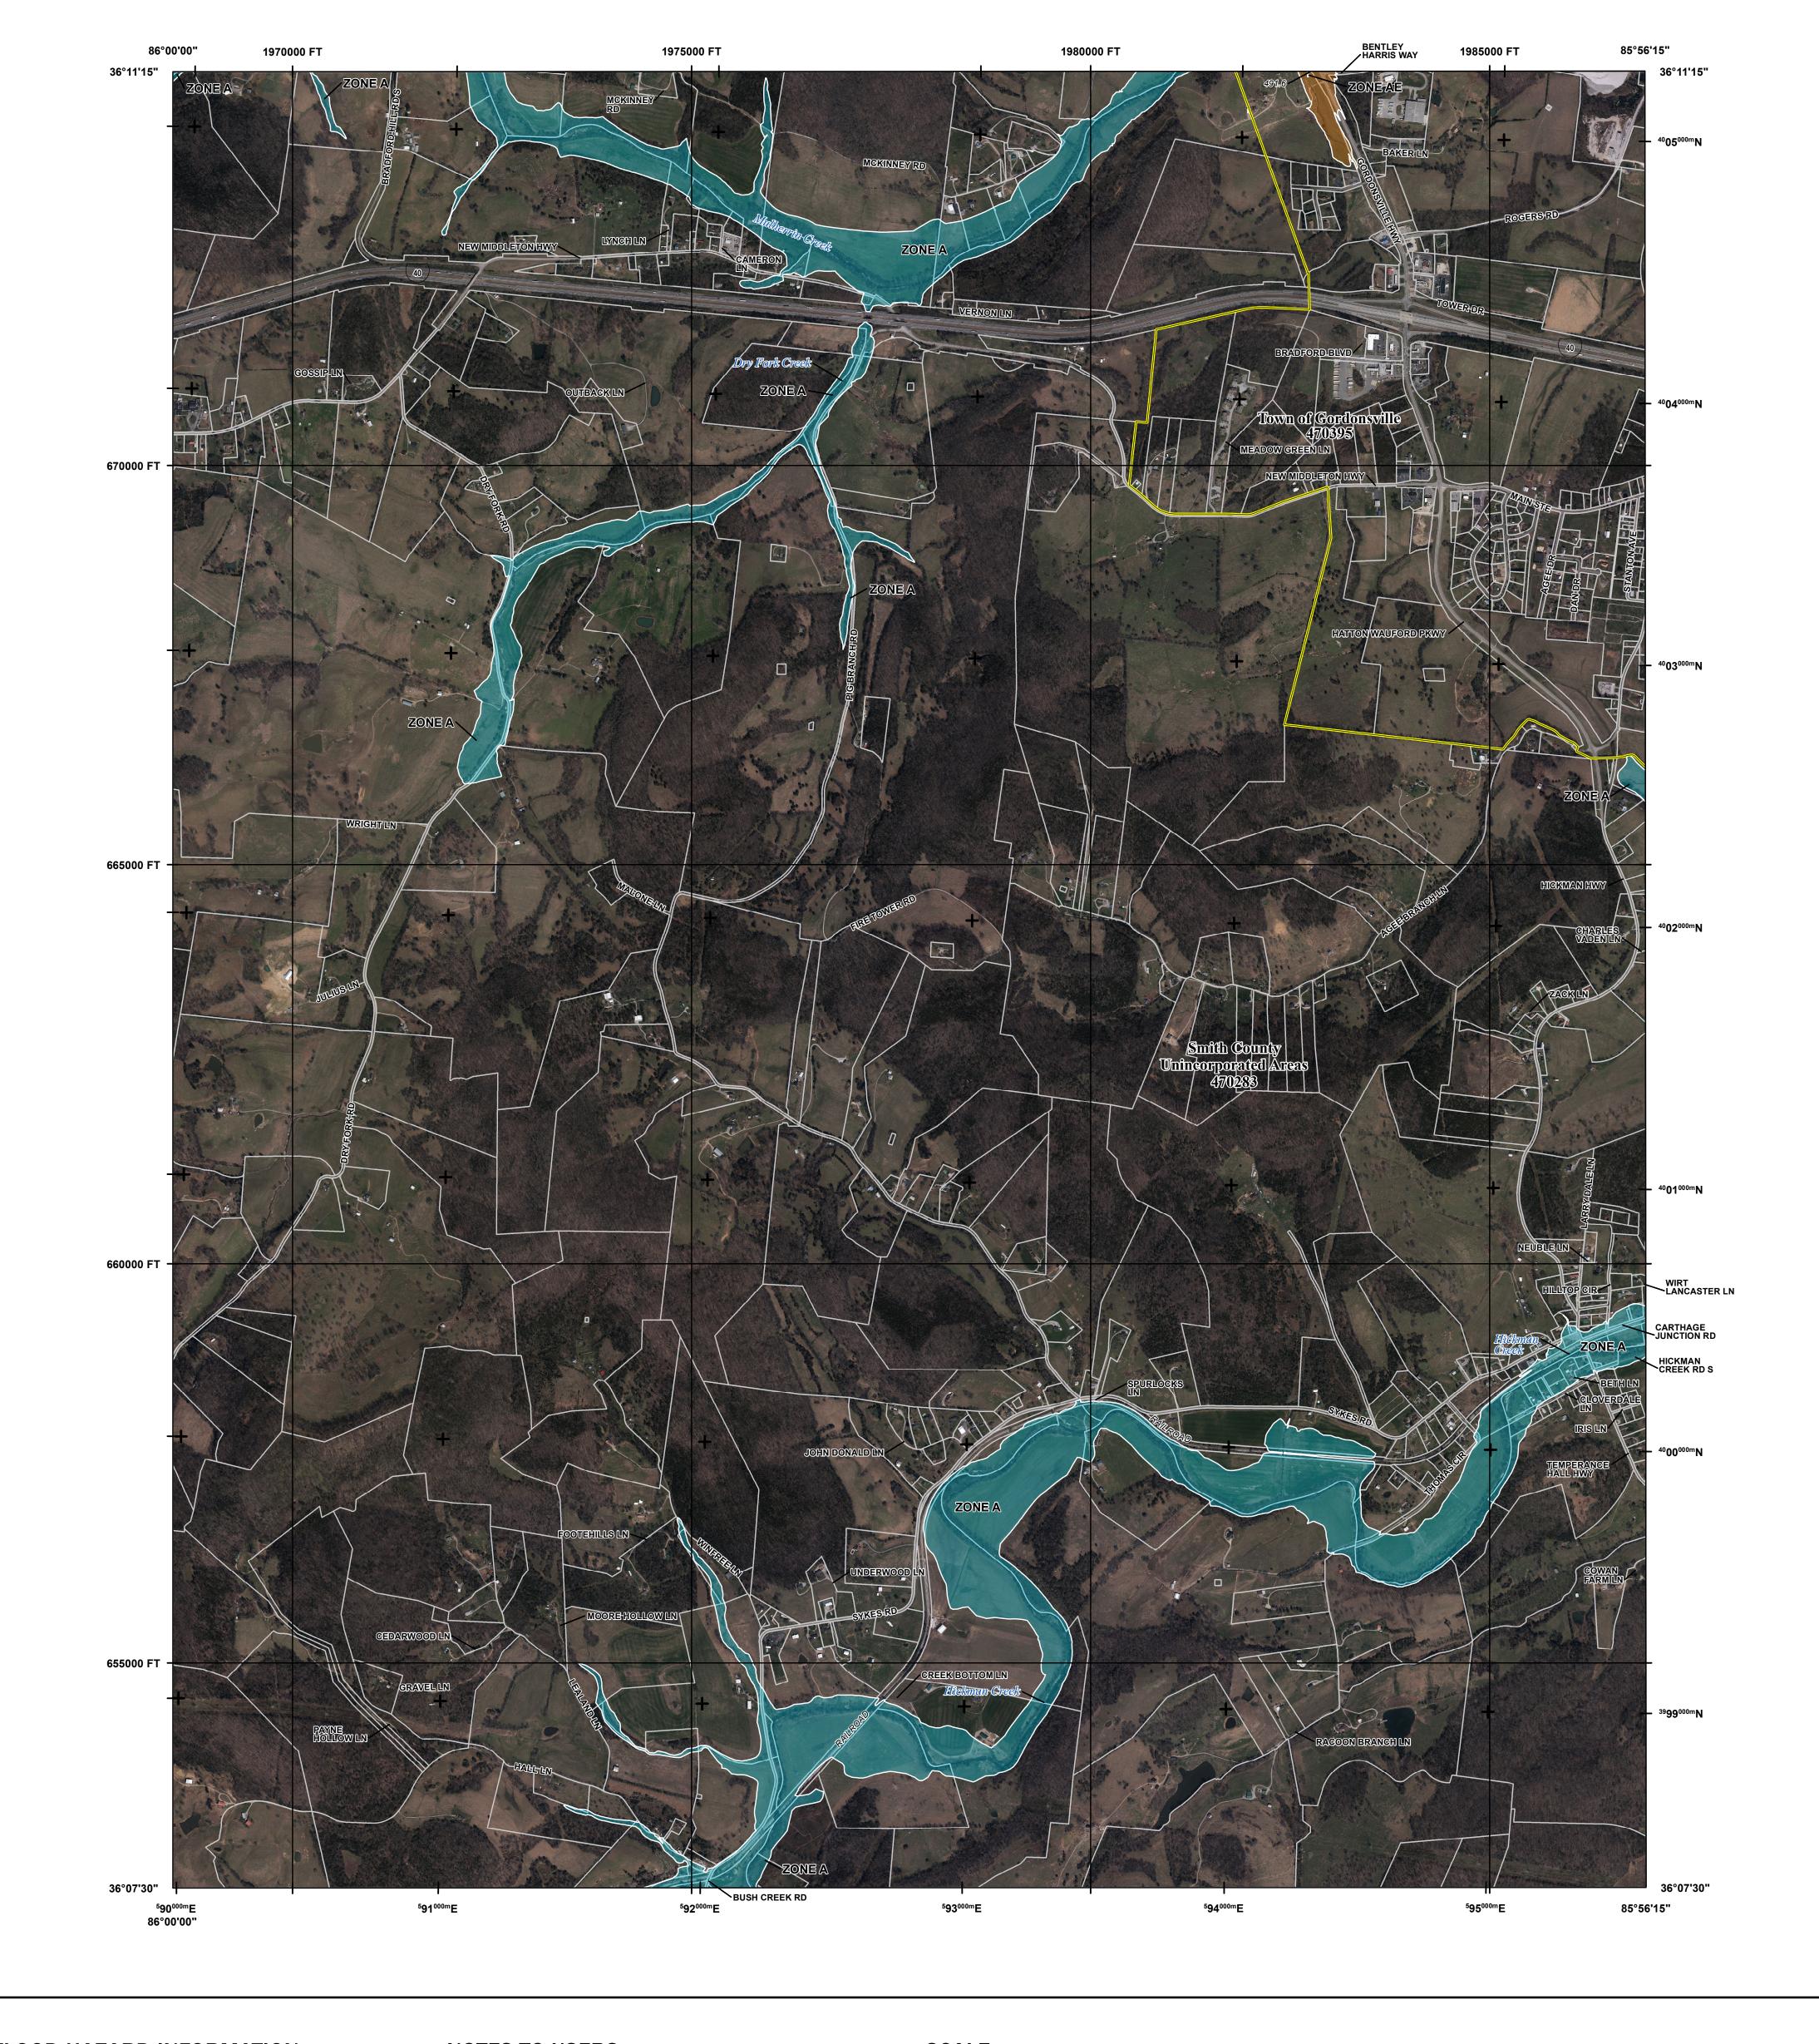

## FLOOD HAZARD INFORMATION

SEE FIS REPORT FOR DETAILED LEGEND AND INDEX MAP FOR FIRM PANEL LAYOUT THE INFORMATION DEPICTED ON THIS MAP AND SUPPORTING DOCUMENTATION ARE ALSO AVAILABLE IN DIGITAL FORMAT AT

Base map information shown on this FIRM was provided by the State of Tennessee, Department of Finance & Administration, Strategic Technologies Solutions, GIS Services at https://tnmap.tn.gov/. Data was also obtained from the United States Geological Survey. Ortho imagery was originally produced by the Tennessee Department

of Transportation, Office of Aerial Surveys in 2017 and has a 10 inch ground sample distance.

## **PANEL LOCATOR**

NATIONAL FLOOD INSURANCE PROGRAM FLOOD INSURANCE RATE MAP

SMITH COUNTY, **TENNESSEE** and Incorporated Areas

PANEL 215 OF 305

**Panel Contains:** COMMUNITY

GORDONSVILLE, TOWN OF SMITH COUNTY

National Flood Insurance Program

FEMA

NUMBER PANEL SUFFIX 470395 470283