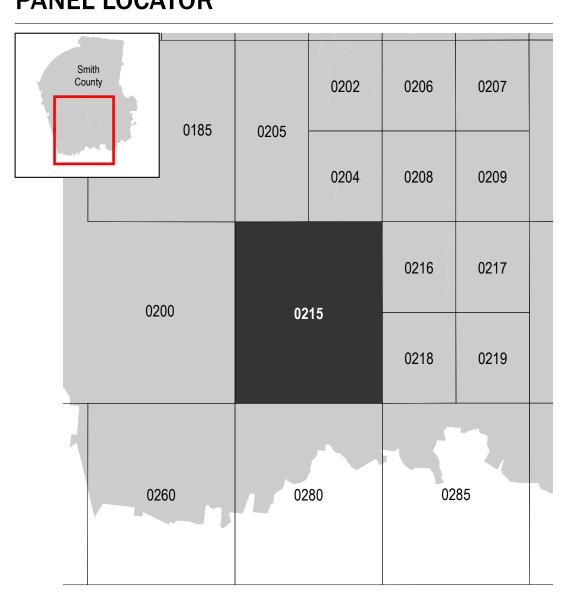

## **PANEL LOCATOR**

NATIONAL FLOOD INSURANCE PROGRAM FLOOD INSURANCE RATE MAP

SMITH COUNTY, **TENNESSEE** and Incorporated Areas

PANEL 215 OF 305

**Panel Contains:** COMMUNITY

GORDONSVILLE, TOWN OF SMITH COUNTY