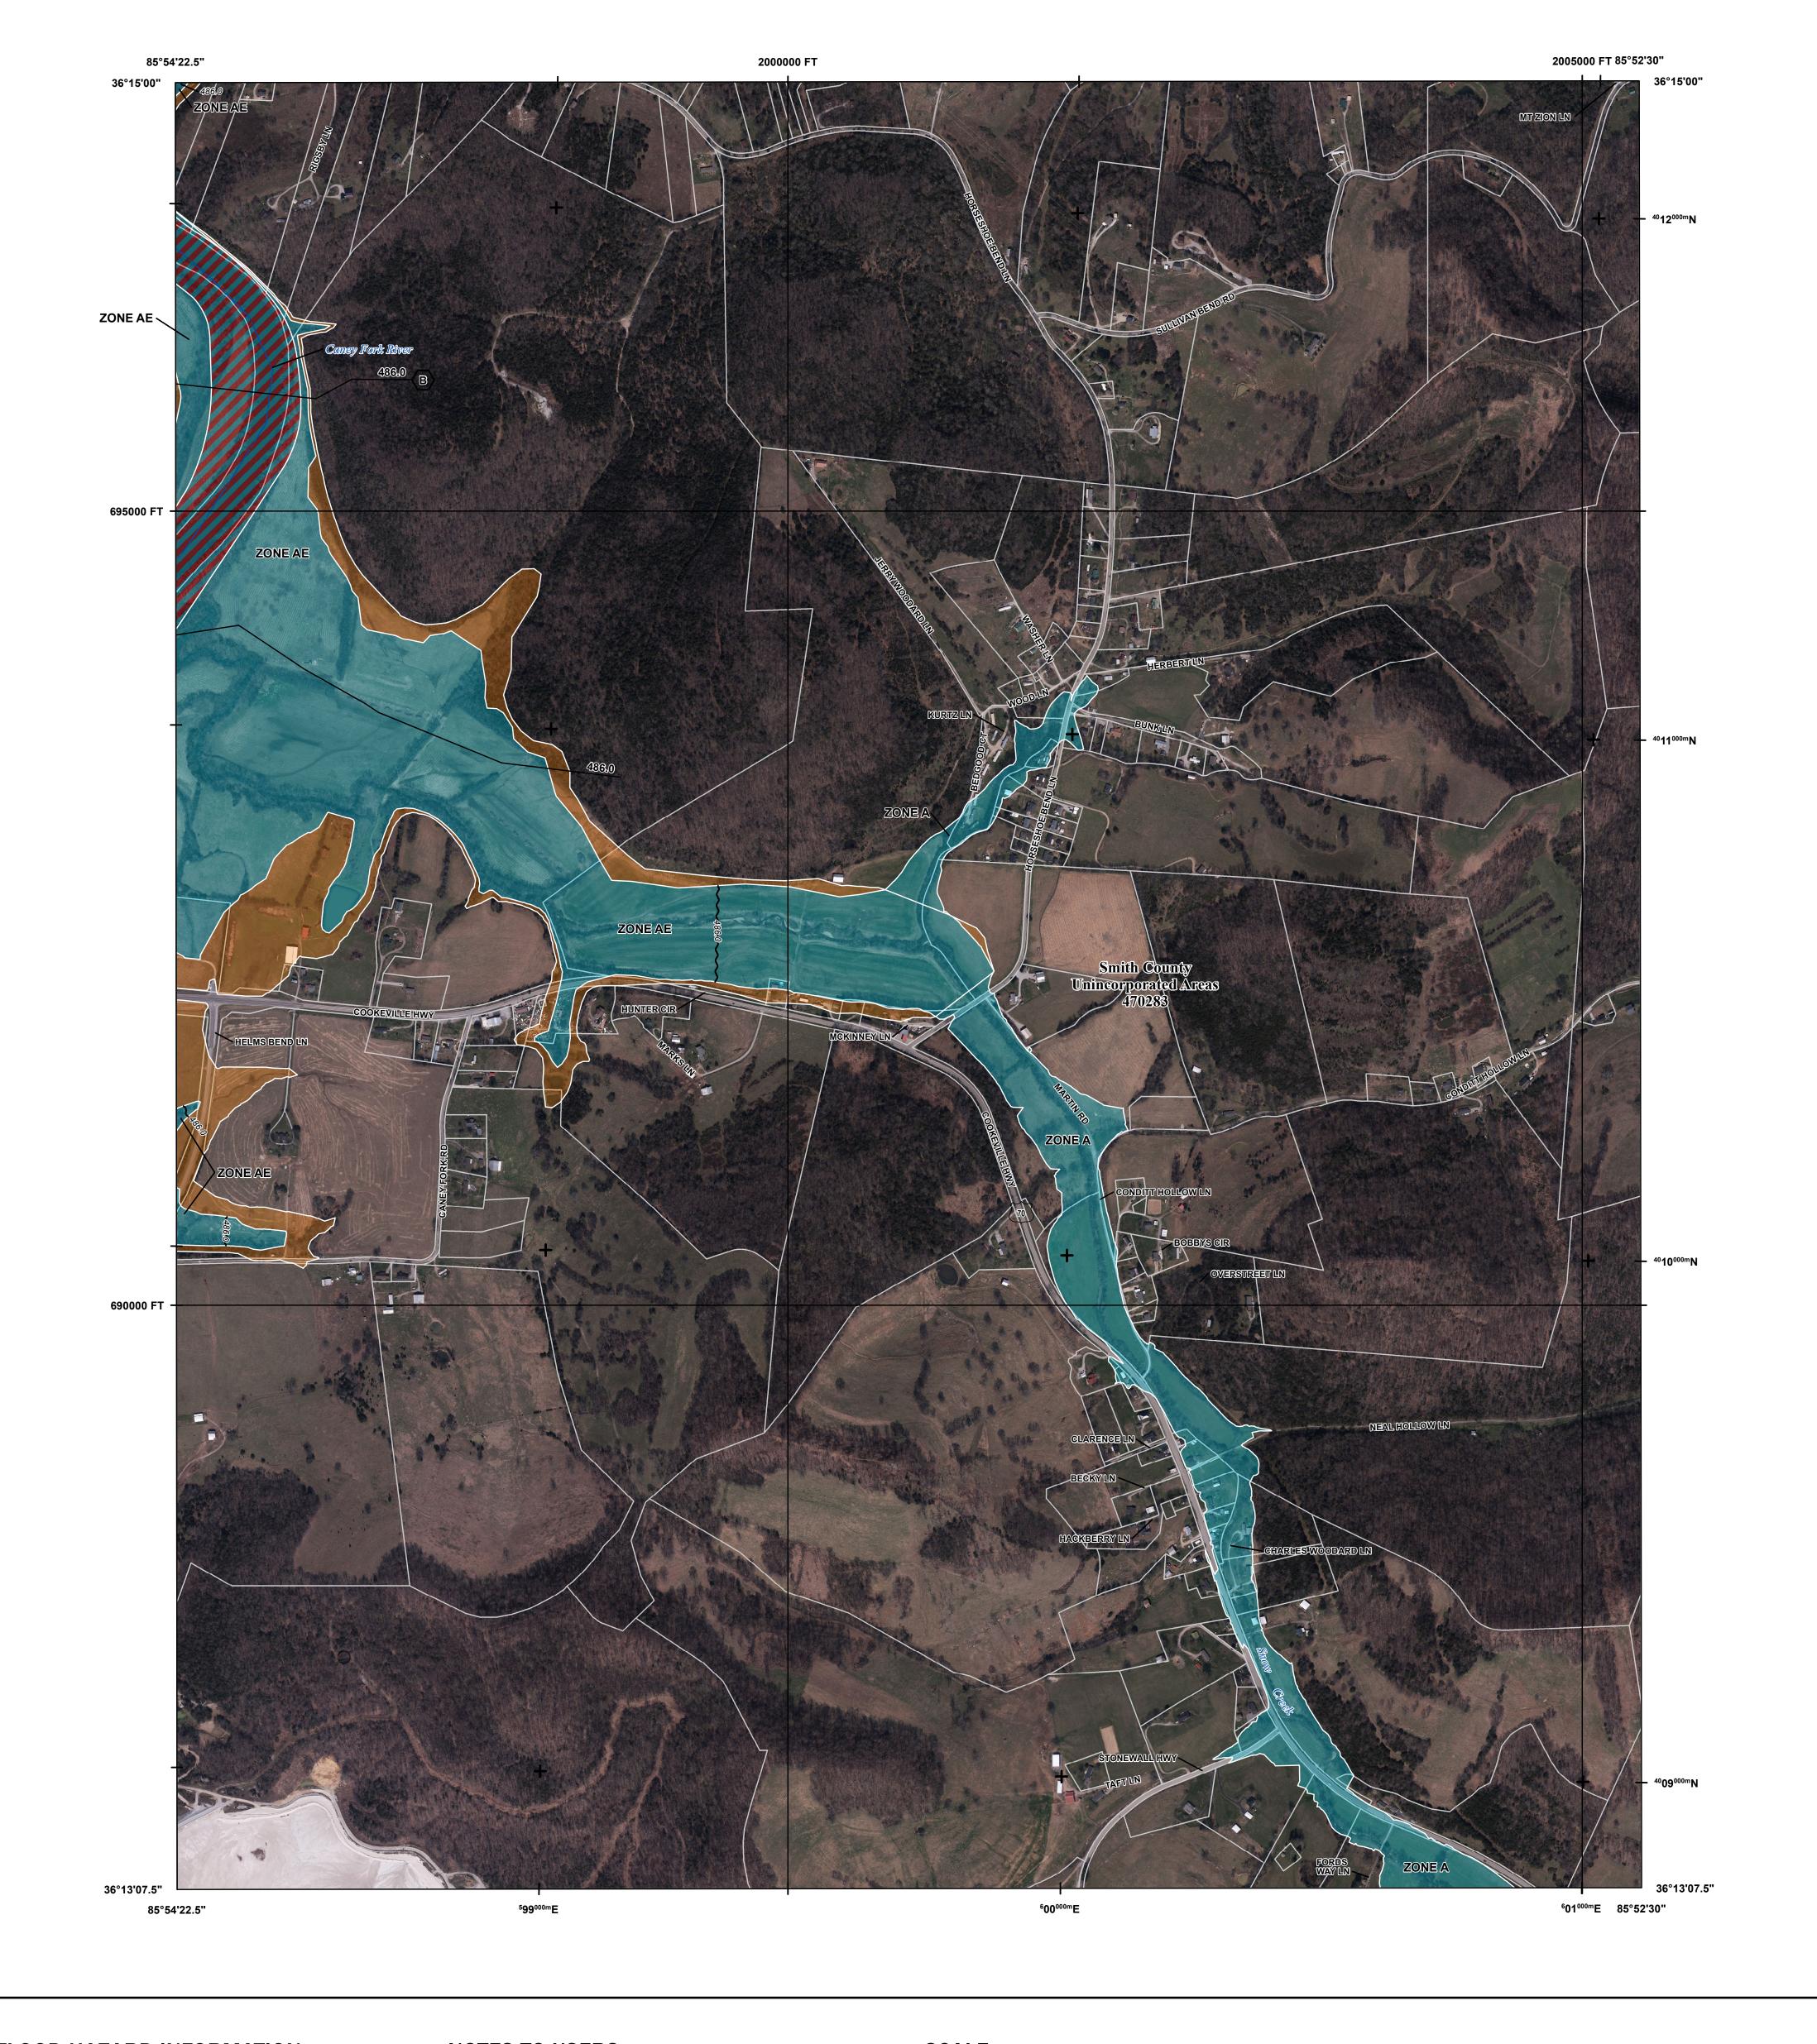

## FLOOD HAZARD INFORMATION

SEE FIS REPORT FOR DETAILED LEGEND AND INDEX MAP FOR FIRM PANEL LAYOUT THE INFORMATION DEPICTED ON THIS MAP AND SUPPORTING DOCUMENTATION ARE ALSO AVAILABLE IN DIGITAL FORMAT AT

For community and countywide map dates refer to the Flood Insurance Study Report for this jurisdiction.

To determine if flood insurance is available in this community, contact your Insurance agent or call the National Flood Insurance Program at 1-800-638-6620.

Base map information shown on this FIRM was provided by the State of Tennessee, Department of Finance & Administration, Strategic Technologies Solutions, GIS Services at https://tnmap.tn.gov/. Data was also obtained from the United States Geological Survey. Ortho imagery was originally produced by the Tennessee Department of Transportation, Office of Aerial Surveys in 2017 and has a 10 inch ground sample distance.