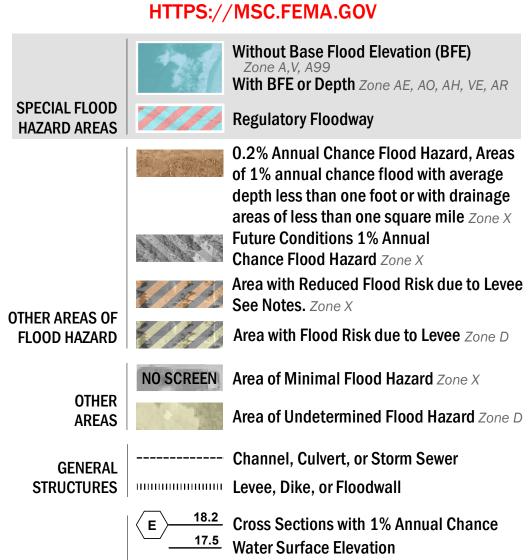

8 ---- Coastal Transect

-------- Profile Baseline

OTHER

**FEATURES** 

—--- Coastal Transect Baseline

Hydrographic Feature

Jurisdiction Boundary

**Base Flood Elevation Line (BFE)** 

Limit of Study