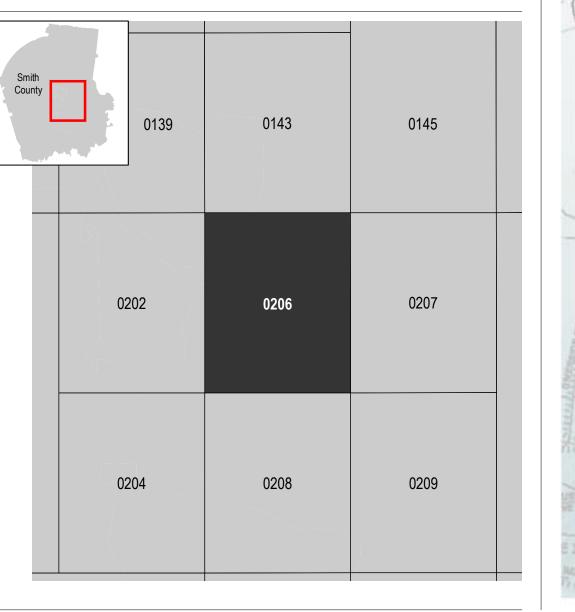

#### PANEL LOCATOR

NATIONAL FLOOD INSURANCE PROGRAM National Flood Insurance Program **FEMA** FLOOD INSURANCE RATE MAP SMITH COUNTY, TENNESSEE and Incorporated Areas PANEL 206 OF 305 Panel Contains: COMMUNITY CARTHAGE, TOWN OF SMITH COUNTY SOUTH CARTHAGE, TOWN OF