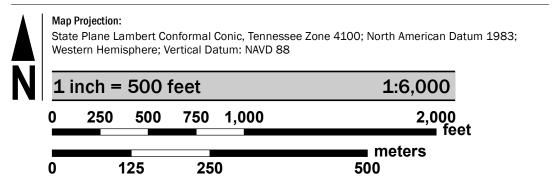

he current FIRM Index. These may be ordered directly from the Flood Map Service Center at the number listed

For community and countywide map dates refer to the Flood Insurance Study Report for this jurisdiction.

To determine if flood insurance is available in this community, contact your Insurance agent or call the National Flood Insurance Program at 1-800-638-6620.

Base map information shown on this FIRM was provided by the State of Tennessee, Department of Finance & Administration, Strategic Technologies Solutions, GIS Services at https://tnmap.tn.gov/. Data was also obtained from the United States Geological Survey. Ortho imagery was originally produced by the Tennessee Department of Transportation, Office of Aerial Surveys in 2017 and has a 10 inch ground sample distance.

# SCALE



#### PANEL LOCATOR



NATIONAL FLOOD INSURANCE PROGRAM National Flood Insurance Program **FEMA** FLOOD INSURANCE RATE MAP SMITH COUNTY, TENNESSEE and Incorporated Areas PANEL 206 OF 305 Panel Contains: COMMUNITY CARTHAGE, TOWN OF SMITH COUNTY SOUTH CARTHAGE, TOWN OF



F

**VERSION NUMBER** 2.6.3.0 MAP NUMBER 47159C0206E MAP REVISED