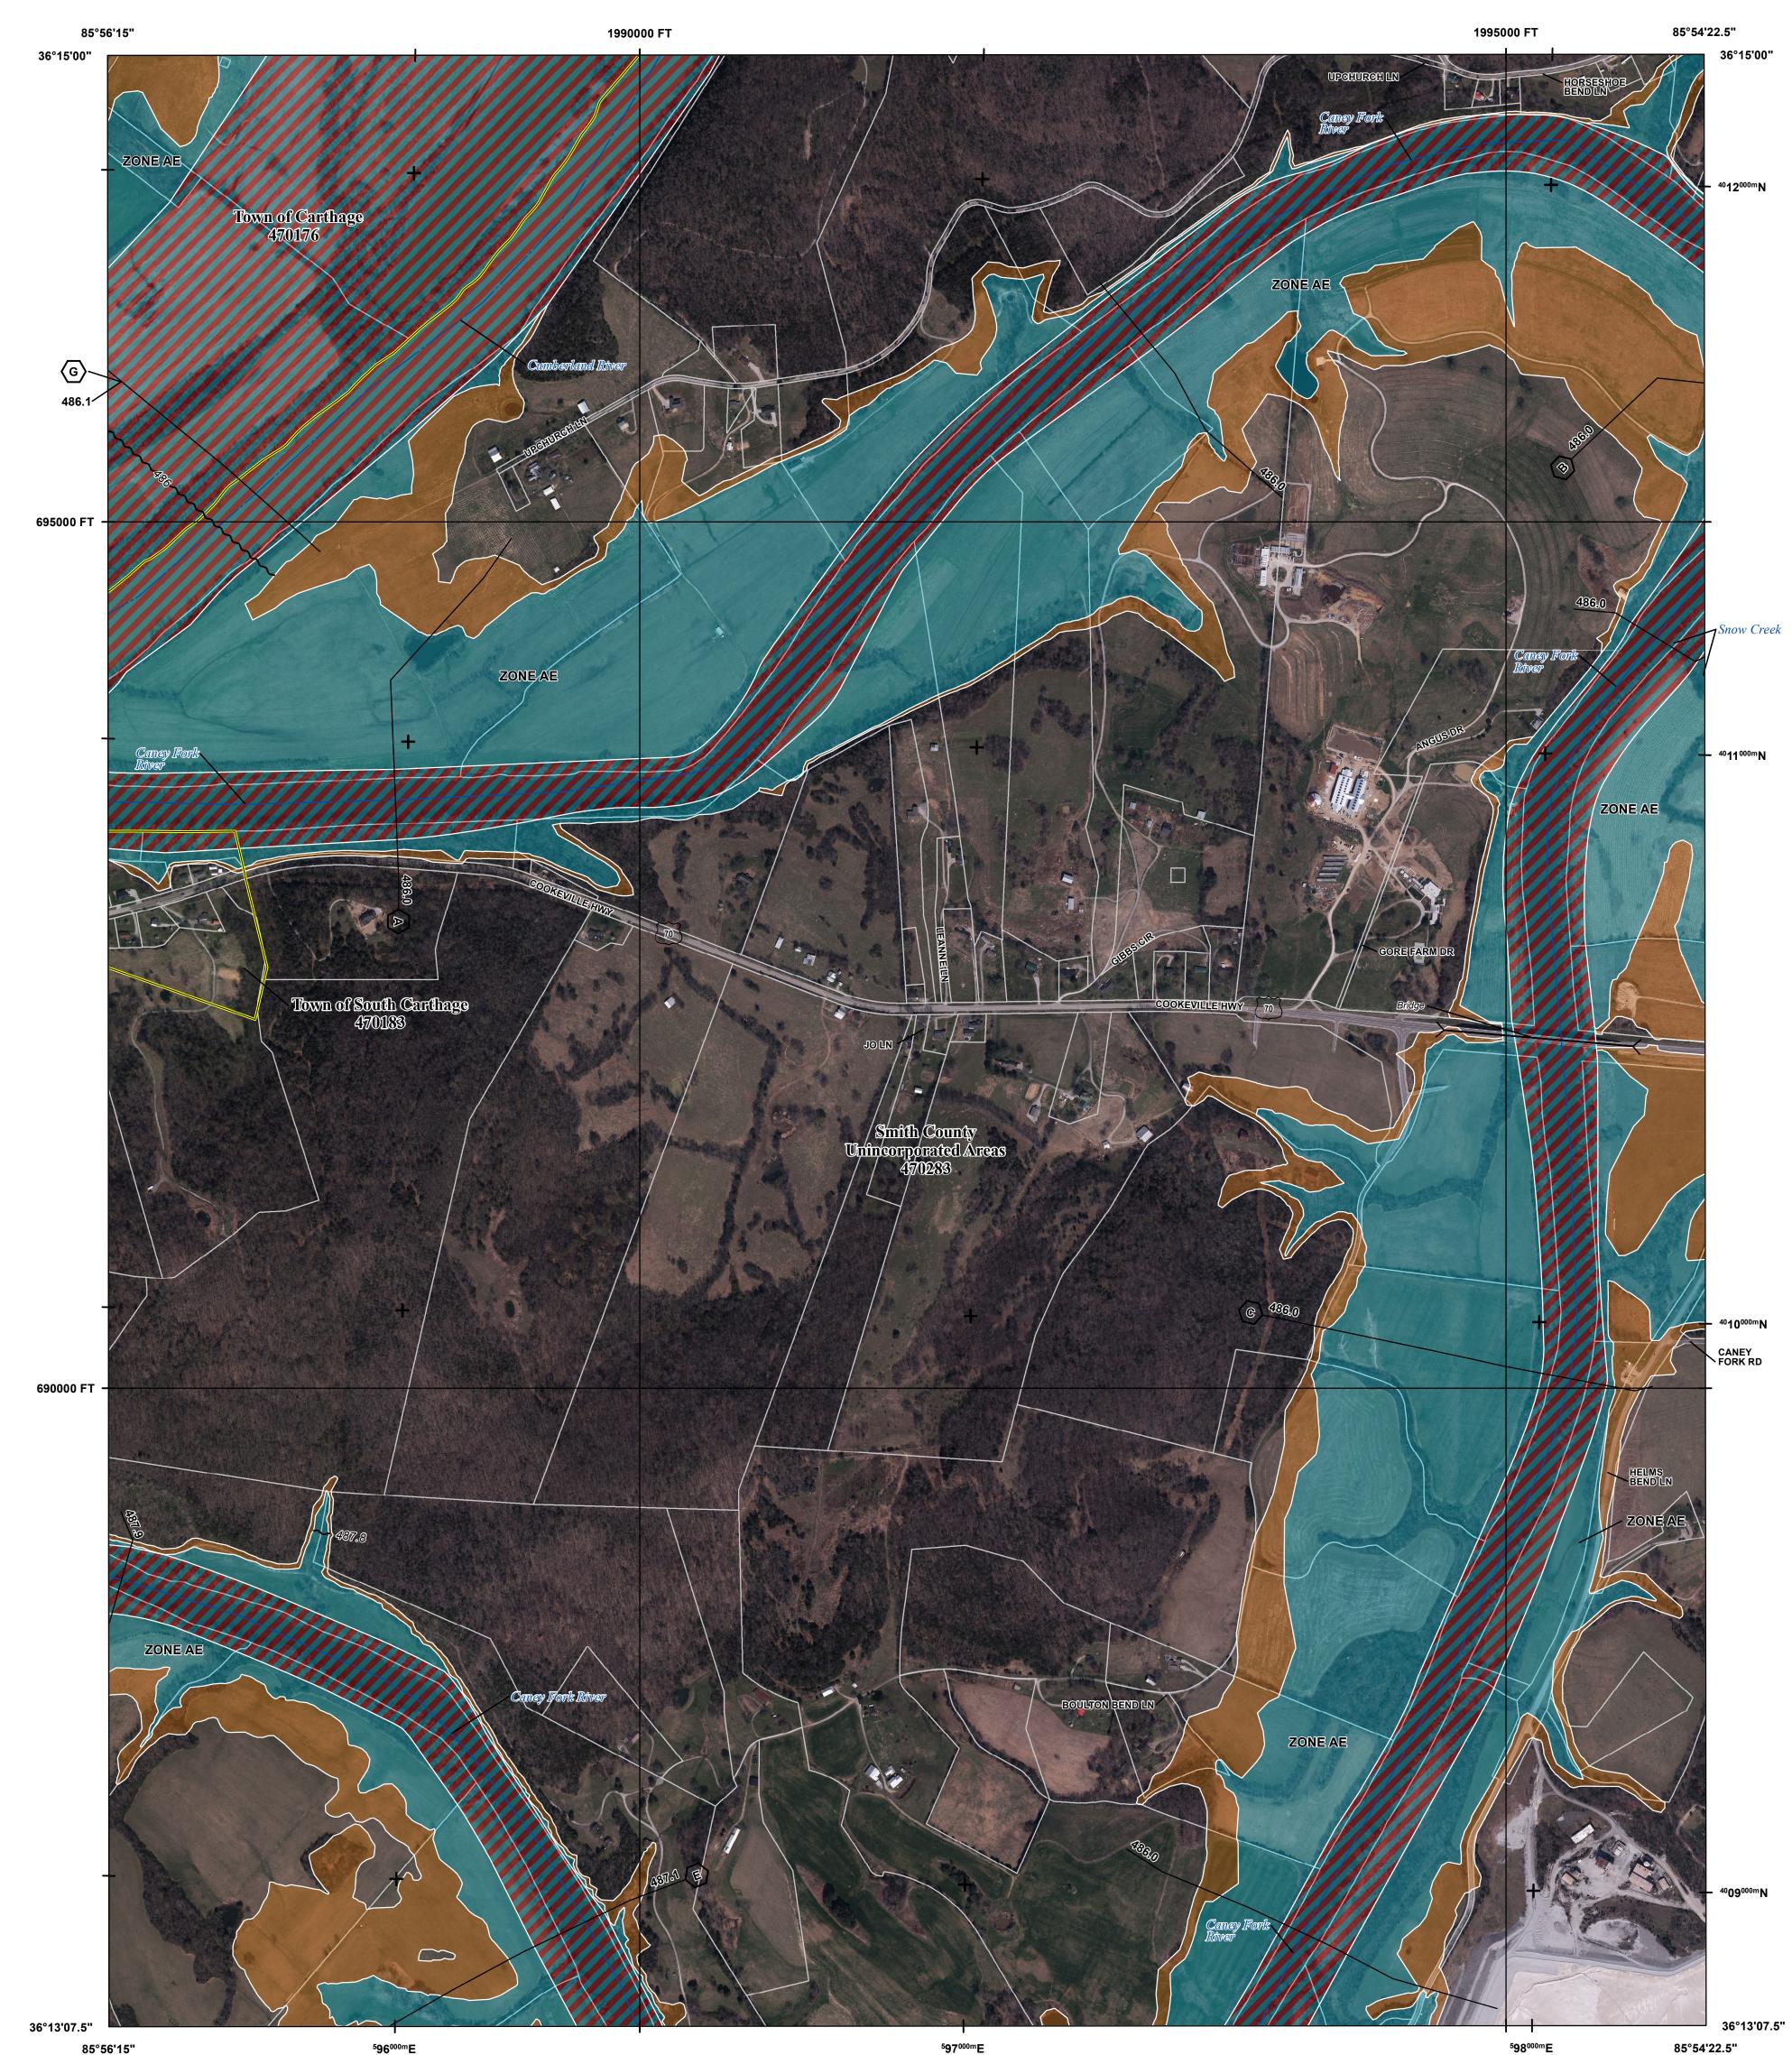

### **FLOOD HAZARD INFORMATION**

#### SEE FIS REPORT FOR DETAILED LEGEND AND INDEX MAP FOR FIRM PANEL LAYOUT THE INFORMATION DEPICTED ON THIS MAP AND SUPPORTING DOCUMENTATION ARE ALSO AVAILABLE IN DIGITAL FORMAT AT HTTPS://MSC.FEMA.GOV

Base map information shown on this FIRM was provided by the State of Tennessee, Department of Finance & Administration, Strategic Technologies Solutions, GIS Services at https://tnmap.tn.gov/. Data was also obtained from the United States Geological Survey. Ortho imagery was originally produced by the Tennessee Department of Transportation, Office of Aerial Surveys in 2017 and has a 10 inch ground sample distance.