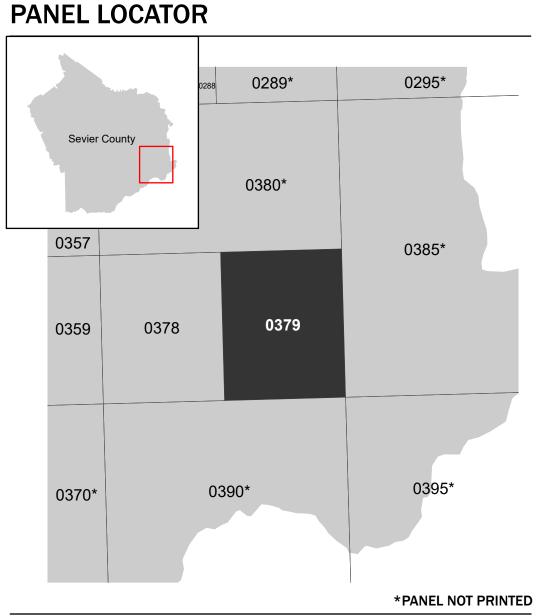

Note: Some Special Flood Hazard Areas with elevations may not appear with elevation labels if the Base Flood Elevation or Cross-section line which communicates the elevation for the location appears on the adjacent panel. Please see the Panel Locator Diagram on this map panel to determine the adjacent panel and find the elevation feature there, or alternatively use the Flood Insurance Study report for detailed elevations by flood source.