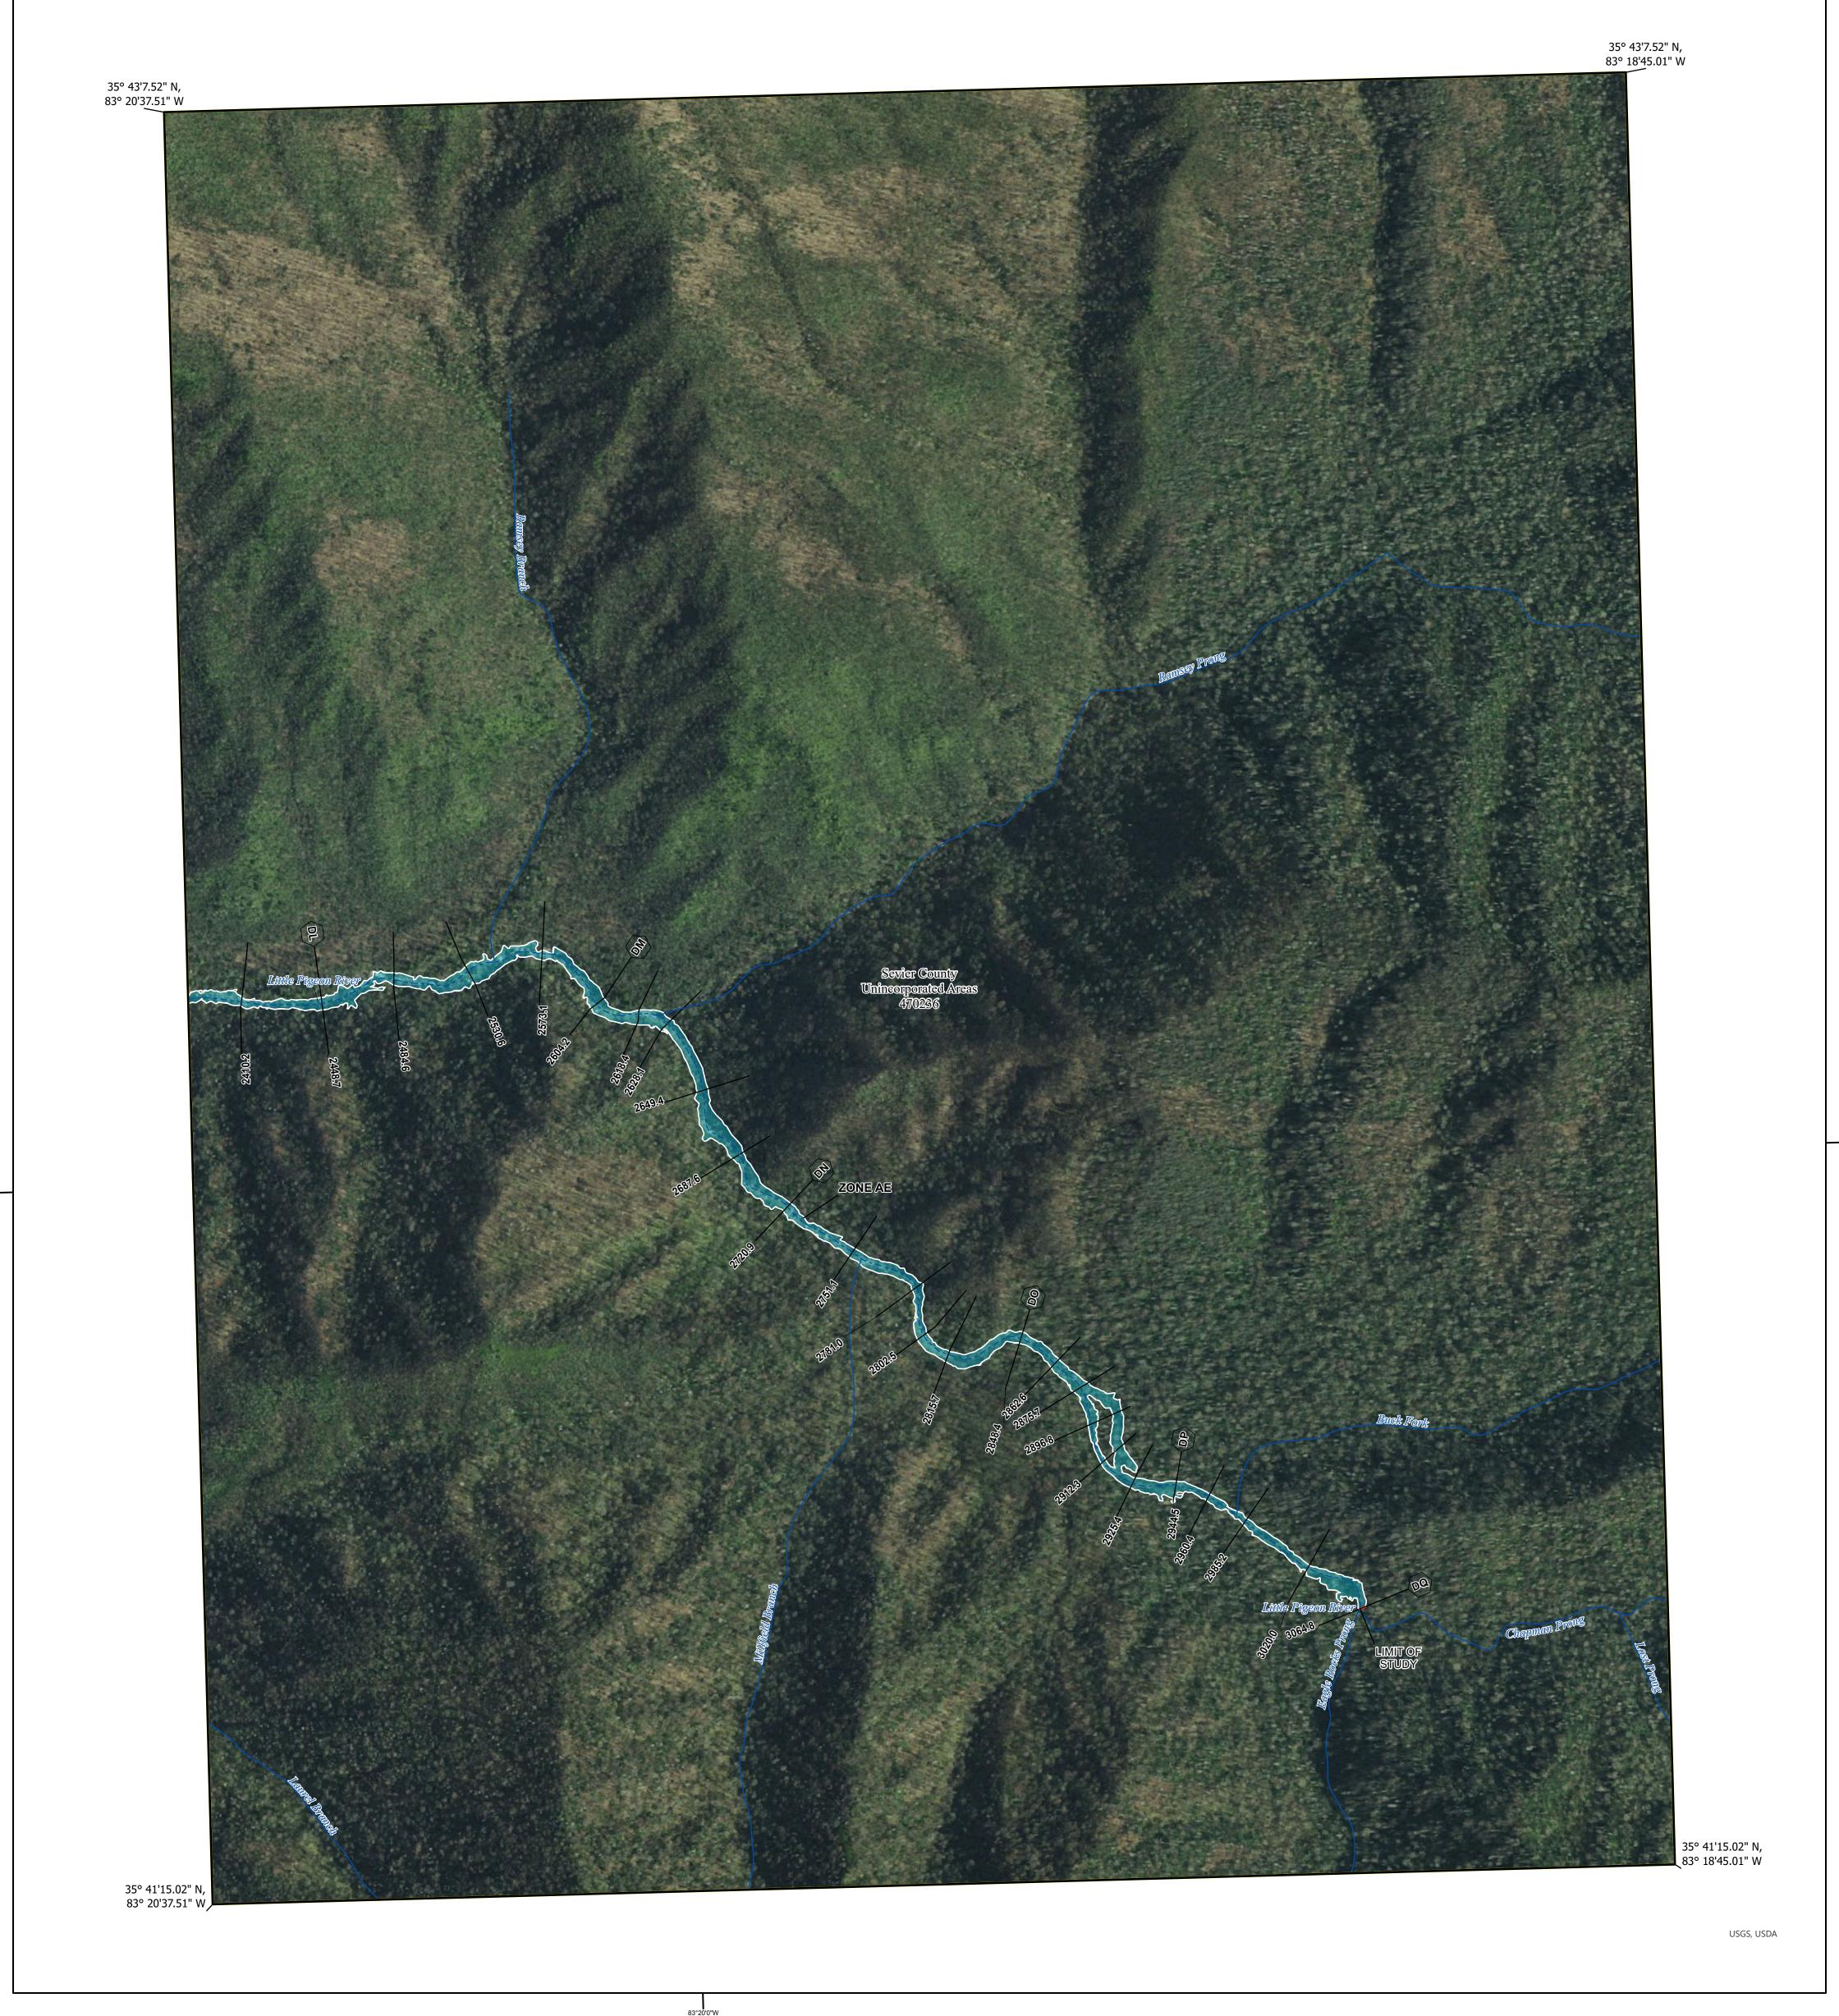

#### FLOOD HAZARD INFORMATION

SEE FIS REPORT FOR DETAILED LEGEND AND INDEX MAP FOR FIRM PANEL LAYOUT THE INFORMATION DEPICTED ON THIS MAP AND SUPPORTING DOCUMENTATION ARE ALSO AVAILABLE IN DIGITAL FORMAT AT

Note: Some Special Flood Hazard Areas with elevations may not appear with elevation labels if the Base Flood Elevation or Cross-section line which communicates the elevation for the location appears on the adjacent panel. Please see the Panel Locator Diagram on this map panel to determine the adjacent panel and find the elevation feature there, or alternatively use the Flood Insurance Study report for detailed elevations by flood source.

## NATIONAL FLOOD INSURANCE PROGRAM

FLOOD INSURANCE RATE MAP

**SEVIER COUNTY TENNESSEE** AND INCORPORATED **AREAS** 

**Panel Contains:** COMMUNITY SEVIER COUNTY UNINCORPORATED

AREAS

National Flood Insurance Program

FEMA

NUMBER PANEL SUFFIX 0379 F

MAP NUMBER 47155C0379F EFFECTIVE DATE **Prelim Issue Date: 08/22/2024**