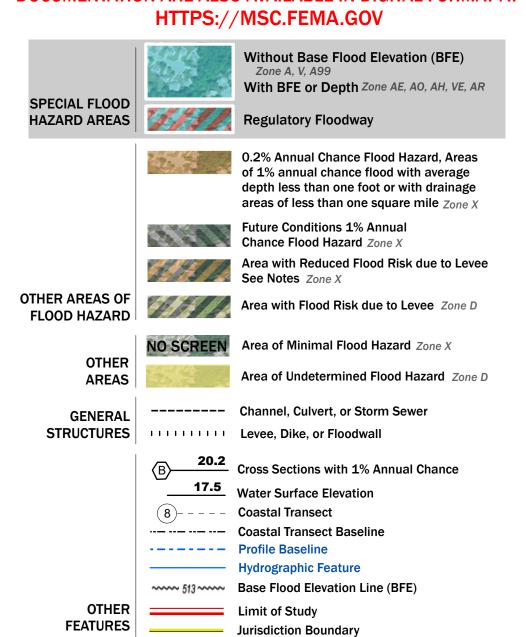

#### FLOOD HAZARD INFORMATION

SEE FIS REPORT FOR DETAILED LEGEND AND INDEX MAP FOR FIRM PANEL LAYOUT THE INFORMATION DEPICTED ON THIS MAP AND SUPPORTING DOCUMENTATION ARE ALSO AVAILABLE IN DIGITAL FORMAT AT

Note: Some Special Flood Hazard Areas with elevations may not appear with elevation labels if the Base Flood Elevation or Cross-section line which communicates the elevation for the location appears on the adjacent panel. Please see the Panel Locator Diagram on this map panel to determine the adjacent panel and find the elevation feature there, or alternatively use the Flood Insurance Study report for detailed elevations by flood source.