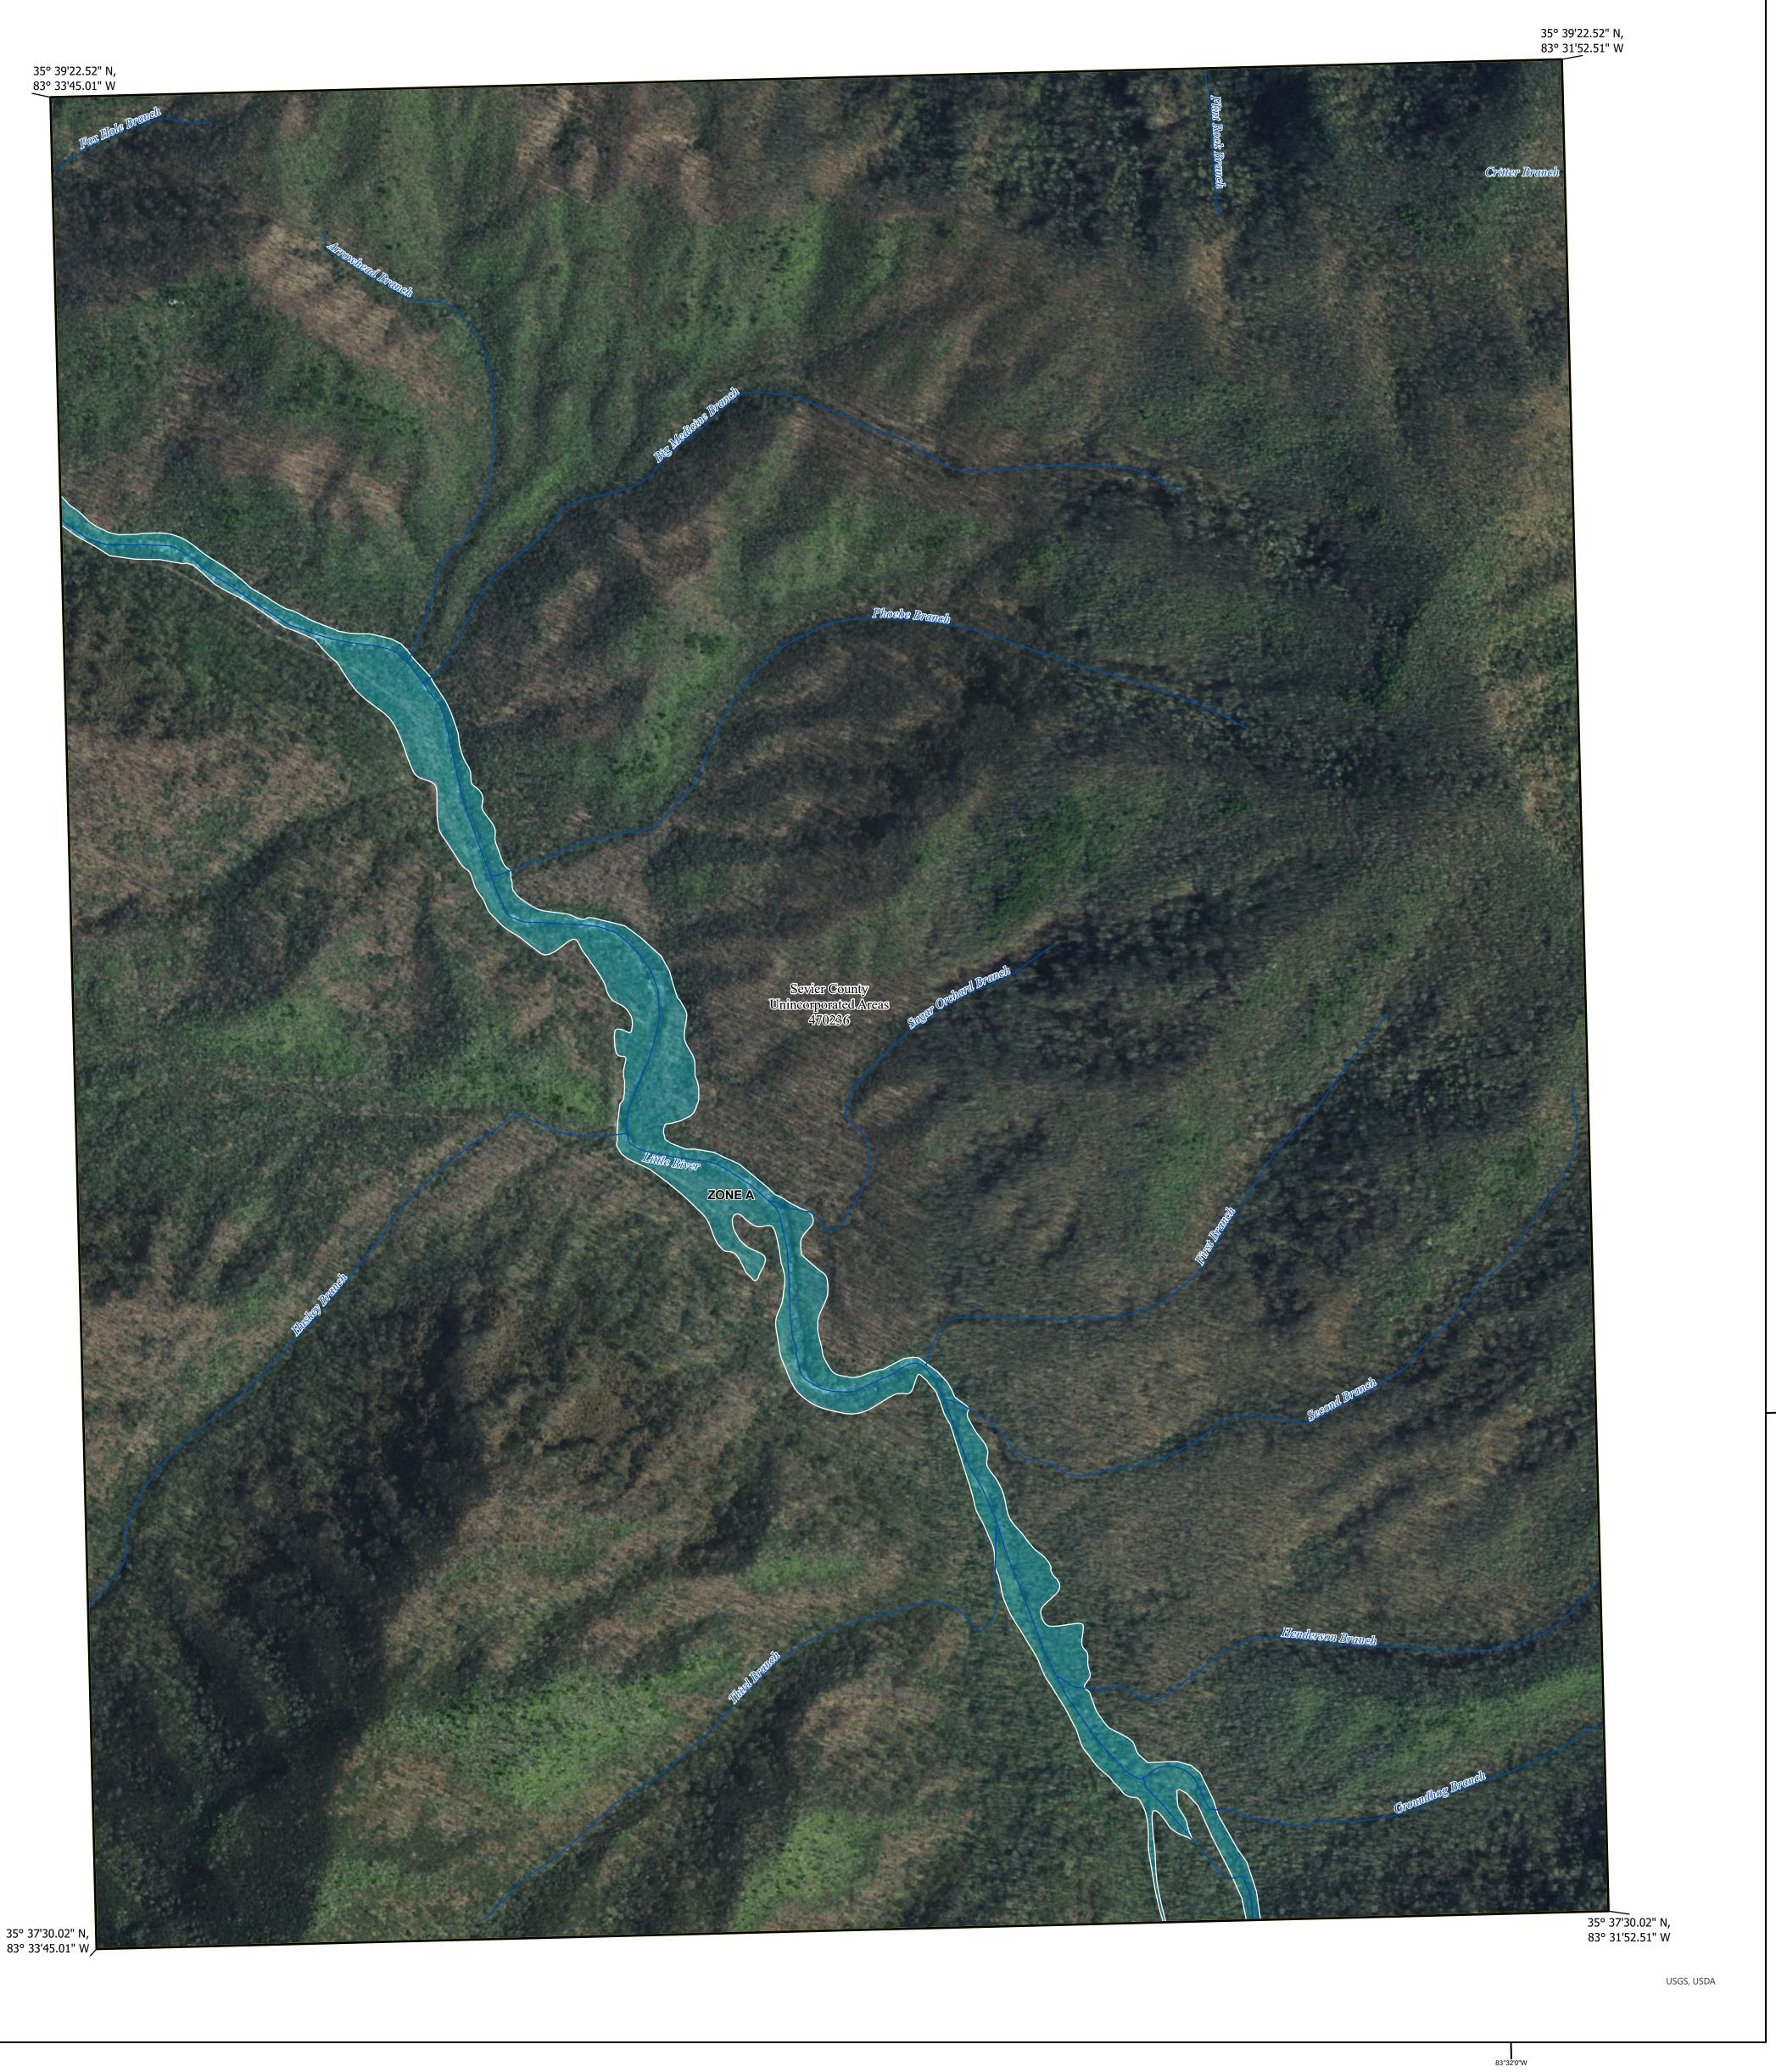

### FLOOD HAZARD INFORMATION

SEE FIS REPORT FOR DETAILED LEGEND AND INDEX MAP FOR FIRM PANEL LAYOUT THE INFORMATION DEPICTED ON THIS MAP AND SUPPORTING DOCUMENTATION ARE ALSO AVAILABLE IN DIGITAL FORMAT AT

Note: Some Special Flood Hazard Areas with elevations may not appear with elevation labels if the Base Flood Elevation or Cross-section line which communicates the elevation for the location appears on the adjacent panel. Please see the Panel Locator Diagram on this map panel to determine the adjacent panel and find the elevation feature there, or alternatively use the Flood Insurance Study report for detailed elevations by flood source.

## NATIONAL FLOOD INSURANCE PROGRAM

FLOOD INSURANCE RATE MAP

**SEVIER COUNTY TENNESSEE** AND INCORPORATED

**Panel Contains:** 

COMMUNITY SEVIER COUNTY UNINCORPORATED

**AREAS** 

AREAS

National Flood Insurance Program