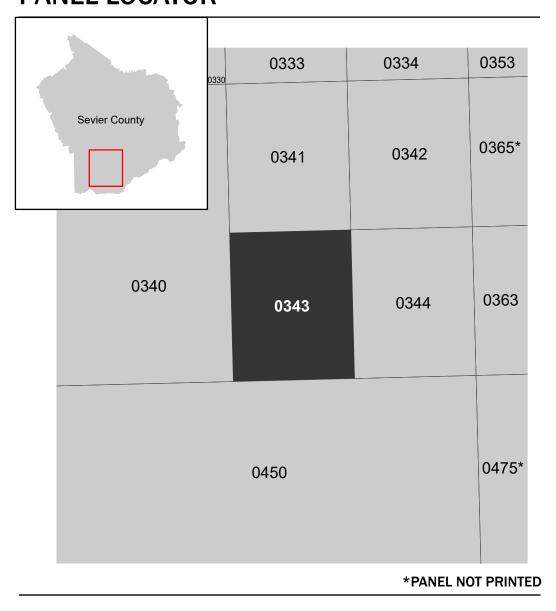

Note: Some Special Flood Hazard Areas with elevations may not appear with elevation labels if the Base Flood Elevation or Cross-section line which communicates the elevation for the location appears on the adjacent panel. Please see the Panel Locator Diagram on this map panel to determine the adjacent panel and find the elevation feature there, or alternatively use the Flood Insurance Study report for detailed elevations by flood source.

# PANEL LOCATOR