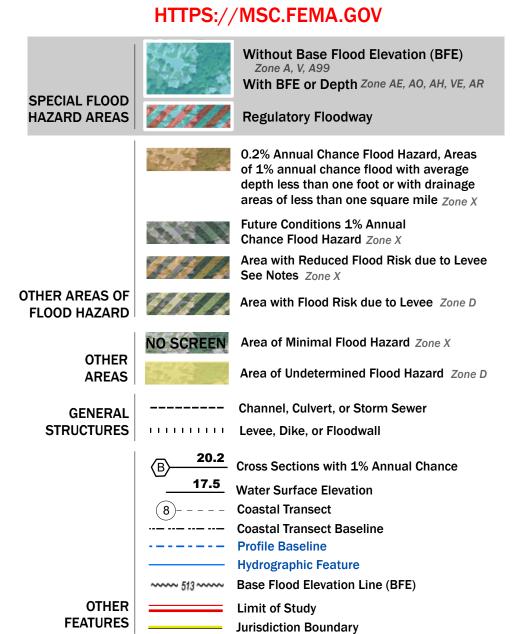

### FLOOD HAZARD INFORMATION

SEE FIS REPORT FOR DETAILED LEGEND AND INDEX MAP FOR FIRM PANEL LAYOUT THE INFORMATION DEPICTED ON THIS MAP AND SUPPORTING DOCUMENTATION ARE ALSO AVAILABLE IN DIGITAL FORMAT AT

## **NOTES TO USERS**

For information and questions about this Flood Insurance Rate Map (FIRM), available effective flood hazard information for your community, or the National Flood Insurance Program (NFIP) in general, please call the FEMA Mapping and Insurance eXchange at 1-877-FEMA-MAP (1-877-336-2627) or visit the FEMA Flood Map Service Center website at https://msc.fema.gov. Available products may include previously issued Letters of Map Change, a Flood Insurance Study Report, and/or digital versions of this map. Many of these products can be downloaded from the website. Communities annexing land on adjacent FIRM panels must obtain a current copy of the adjacent panel as well as the current FIRM Index. These may be acquired directly from the Flood Map Service Center at the website listed above.