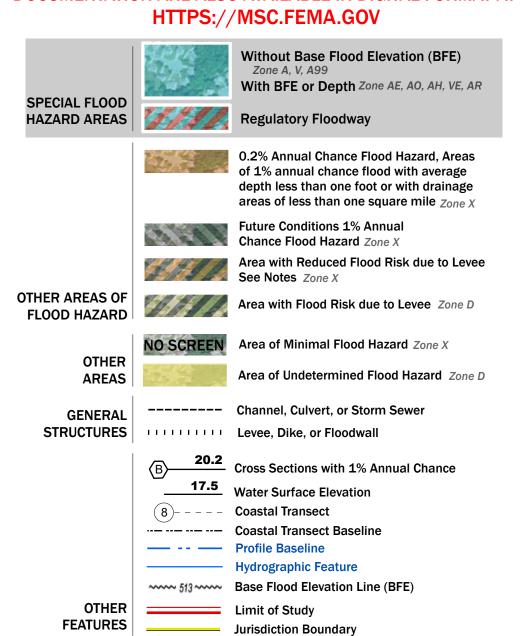

Note: Some Special Flood Hazard Areas with elevations may not appear with elevation labels if the Base Flood Elevation or Cross-section line which communicates the elevation for the location appears on the adjacent panel. Please see the Panel Locator Diagram on this map panel to determine the adjacent panel and find the elevation feature there, or alternatively use the Flood Insurance Study report for detailed elevations by flood source.