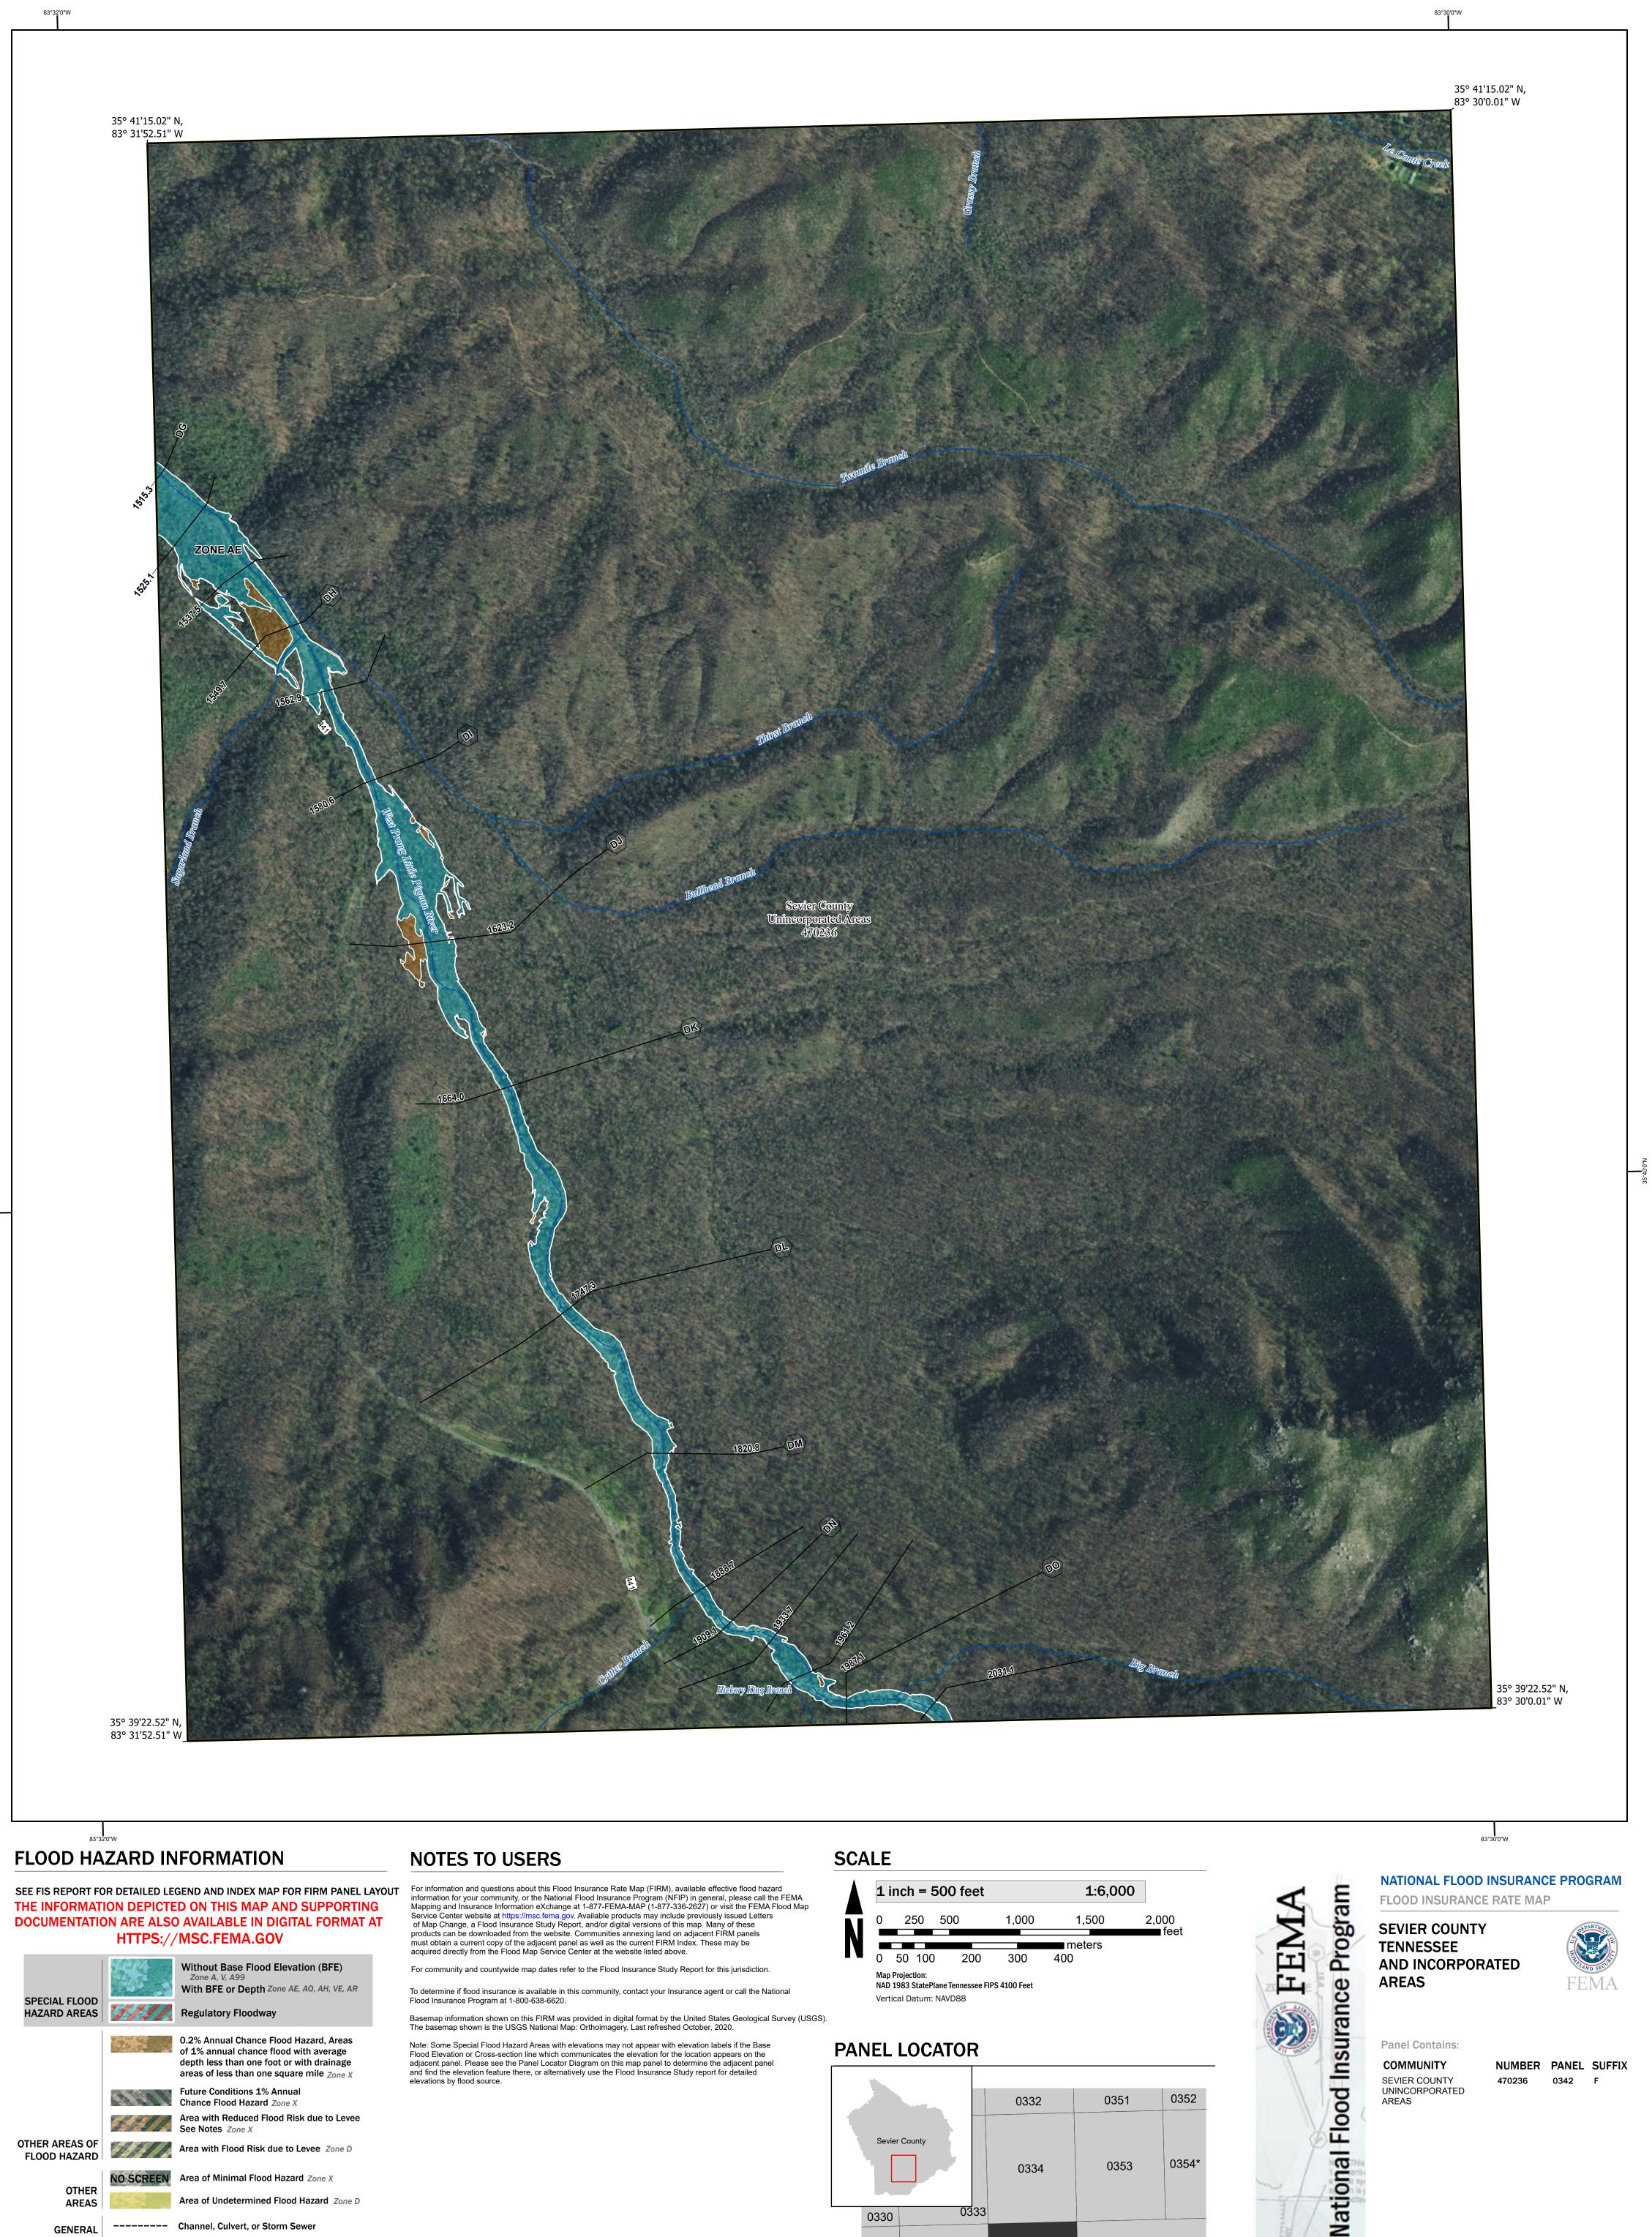

To determine if flood insurance is available in this community, contact your Insurance agent or call the National Flood Insurance Program at 1-800-638-6620.

Basemap information shown on this FIRM was provided in digital format by the United States Geological Survey (USGS). The basemap shown is the USGS National Map: Orthoimagery. Last refreshed October, 2020.

Note: Some Special Flood Hazard Areas with elevations may not appear with elevation labels if the Base Flood Elevation or Cross-section line which communicates the elevation for the location appears on the adjacent panel. Please see the Panel Locator Diagram on this map panel to determine the adjacent panel and find the elevation feature there, or alternatively use the Flood Insurance Study report for detailed elevations by flood source.

NAD 1983 StatePlane Tennessee FIPS 4100 Feet Vertical Datum: NAVD88