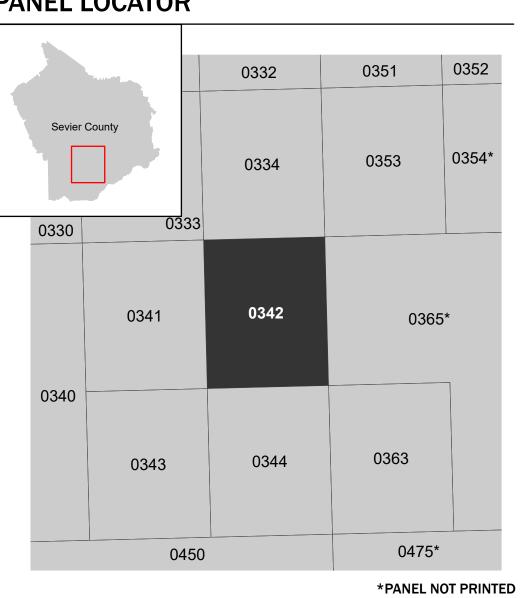

## PANEL LOCATOR

**Panel Contains:** 

COMMUNITY SEVIER COUNTY UNINCORPORATED AREAS

NUMBER PANEL SUFFIX 470236 0342 F