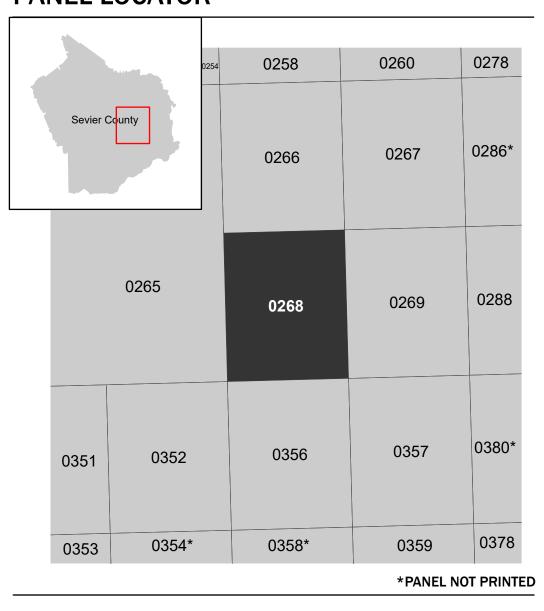

# PANEL LOCATOR

Note: Some Special Flood Hazard Areas with elevations may not appear with elevation labels if the Base Flood Elevation or Cross-section line which communicates the elevation for the location appears on the adjacent panel. Please see the Panel Locator Diagram on this map panel to determine the adjacent panel and find the elevation feature there, or alternatively use the Flood Insurance Study report for detailed elevations by flood source.