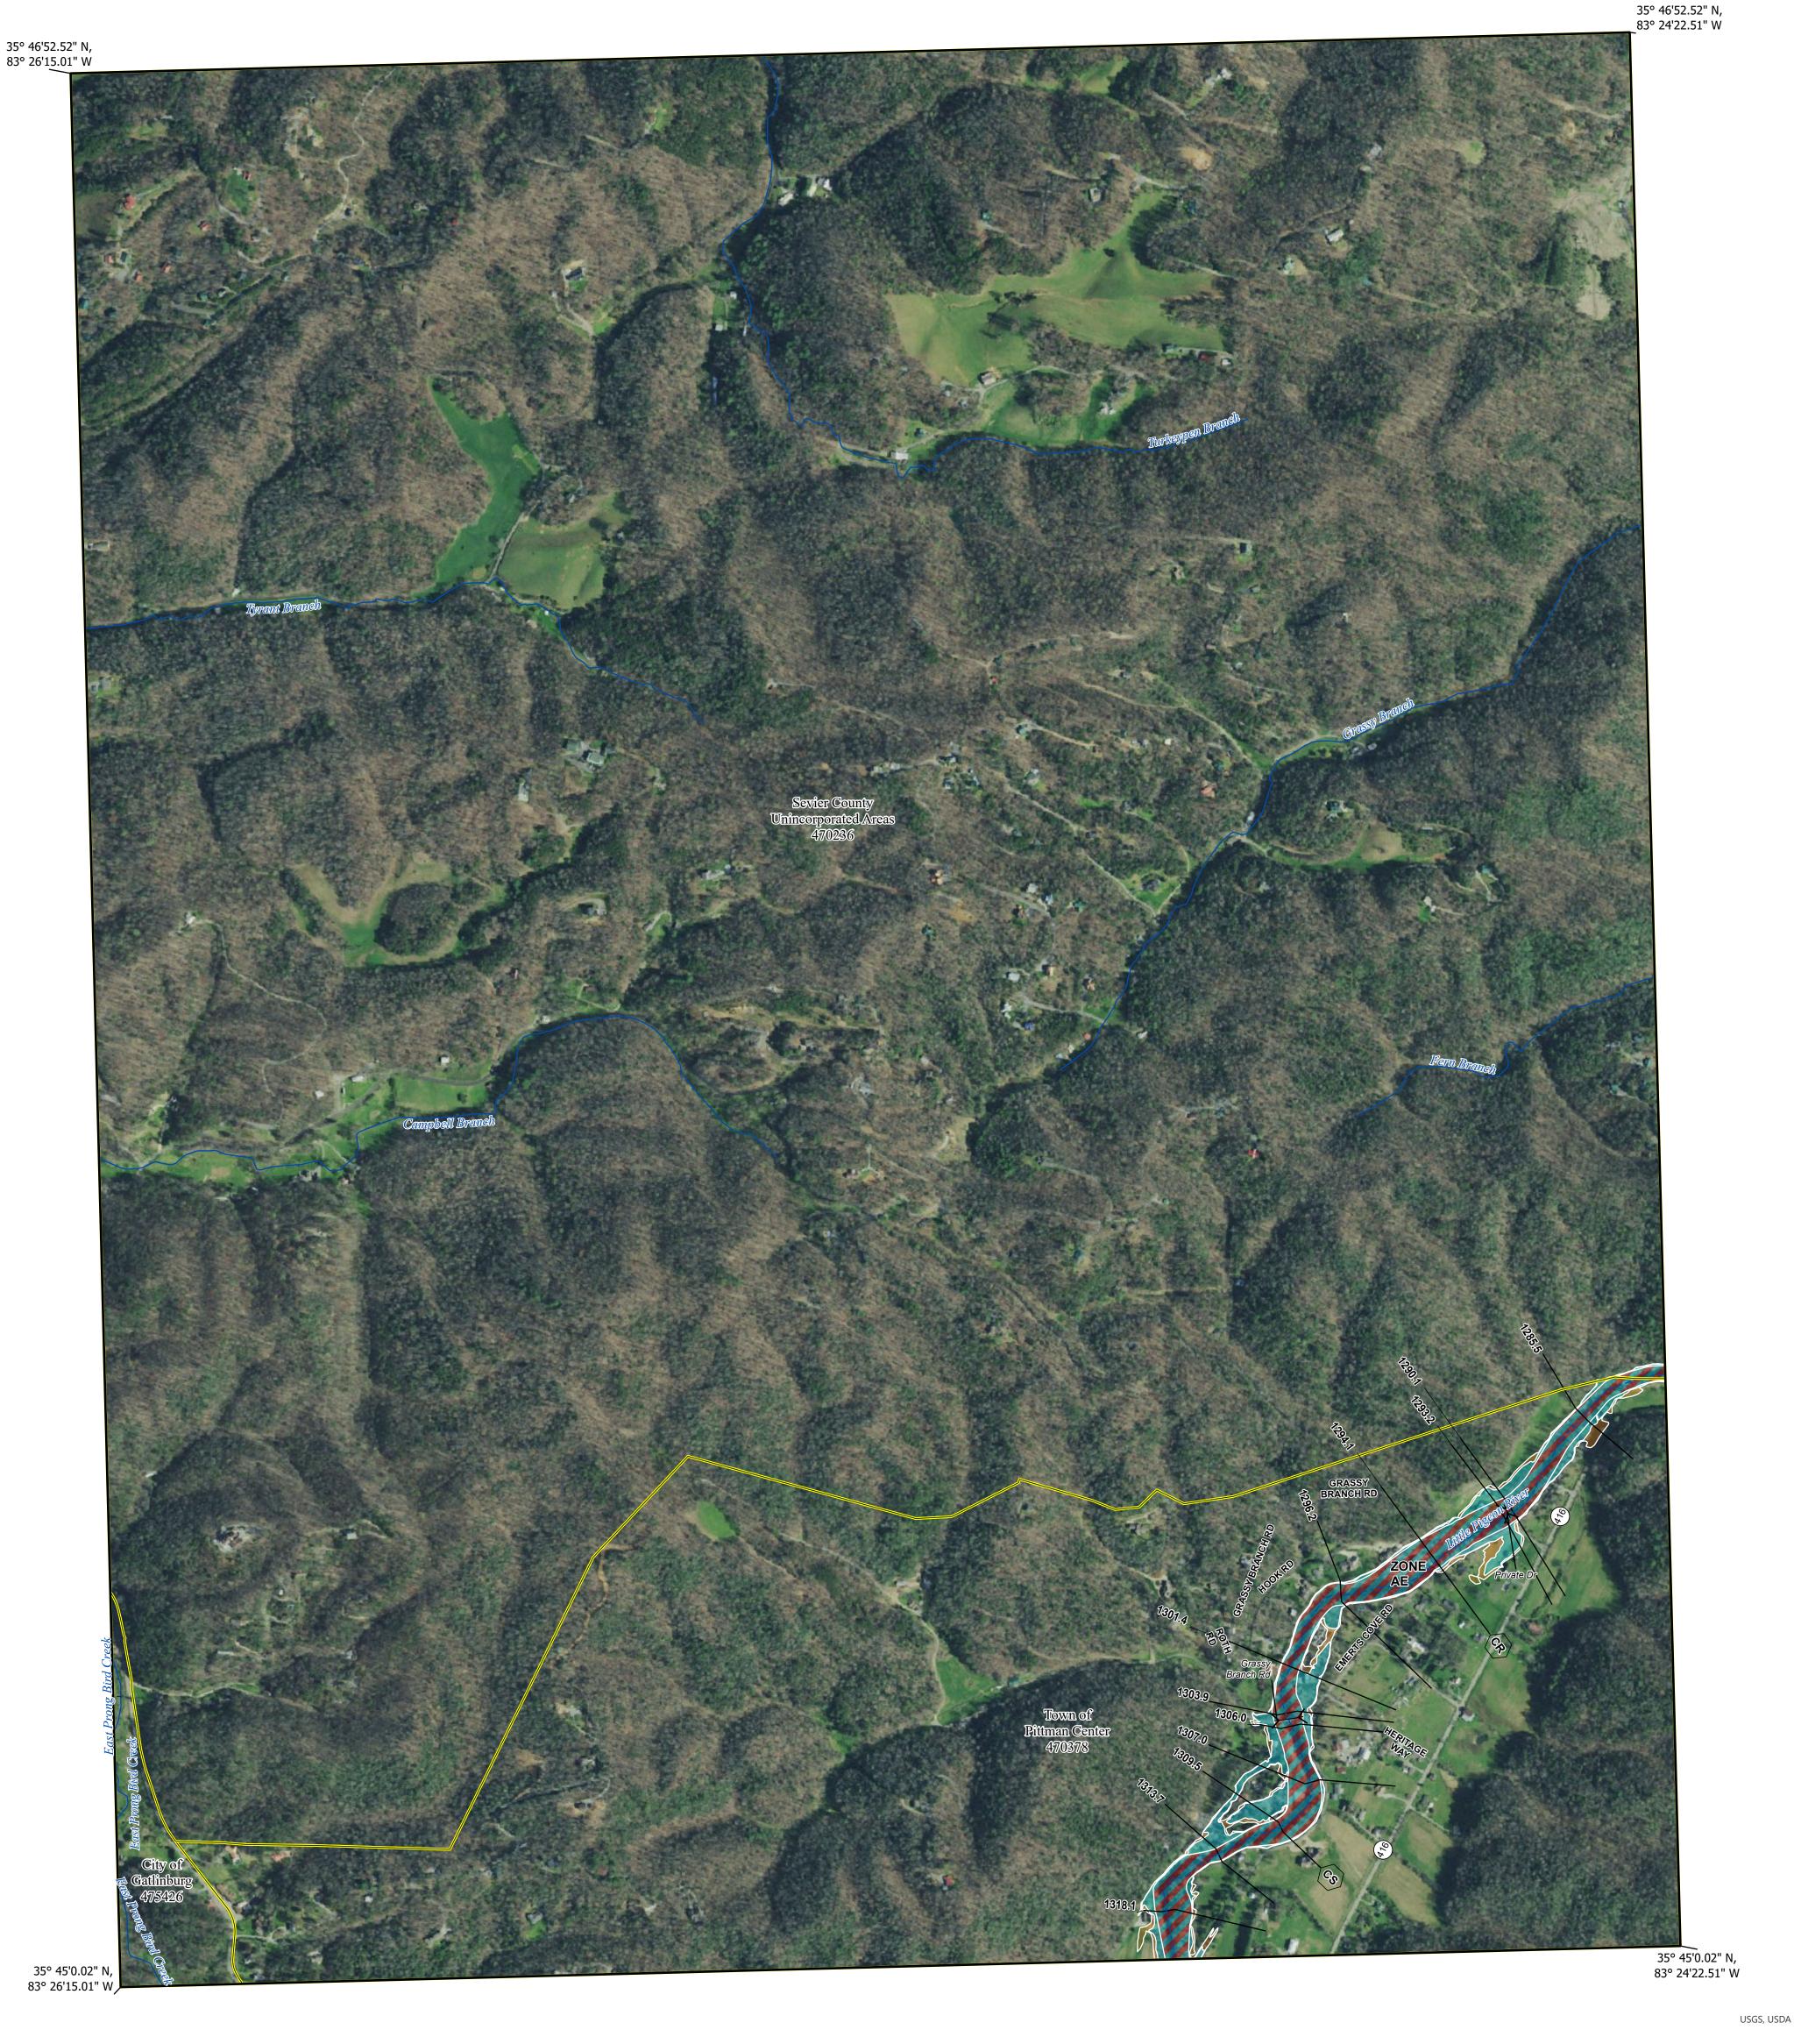

Basemap information shown on this FIRM was provided in digital format by the United States Geological Survey (USGS). The basemap shown is the USGS National Map: Orthoimagery. Last refreshed October, 2020.

Note: Some Special Flood Hazard Areas with elevations may not appear with elevation labels if the Base Flood Elevation or Cross-section line which communicates the elevation for the location appears on the adjacent panel. Please see the Panel Locator Diagram on this map panel to determine the adjacent panel and find the elevation feature there, or alternatively use the Flood Insurance Study report for detailed elevations by flood source.