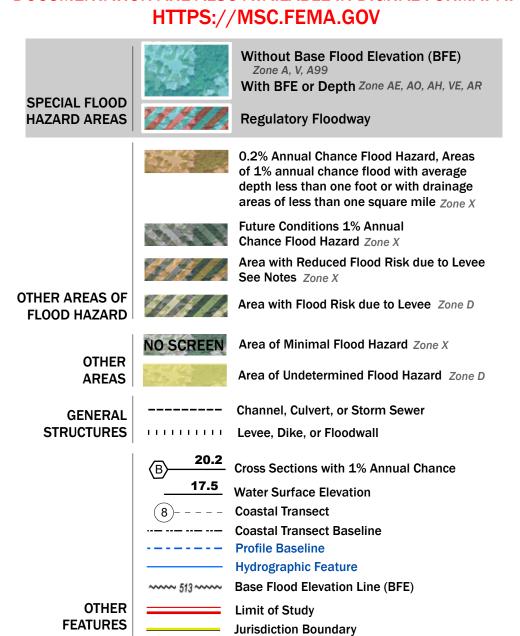

#### FLOOD HAZARD INFORMATION

SEE FIS REPORT FOR DETAILED LEGEND AND INDEX MAP FOR FIRM PANEL LAYOUT THE INFORMATION DEPICTED ON THIS MAP AND SUPPORTING DOCUMENTATION ARE ALSO AVAILABLE IN DIGITAL FORMAT AT

Note: Some Special Flood Hazard Areas with elevations may not appear with elevation labels if the Base Flood Elevation or Cross-section line which communicates the elevation for the location appears on the adjacent panel. Please see the Panel Locator Diagram on this map panel to determine the adjacent panel and find the elevation feature there, or alternatively use the Flood Insurance Study report for detailed elevations by flood source.