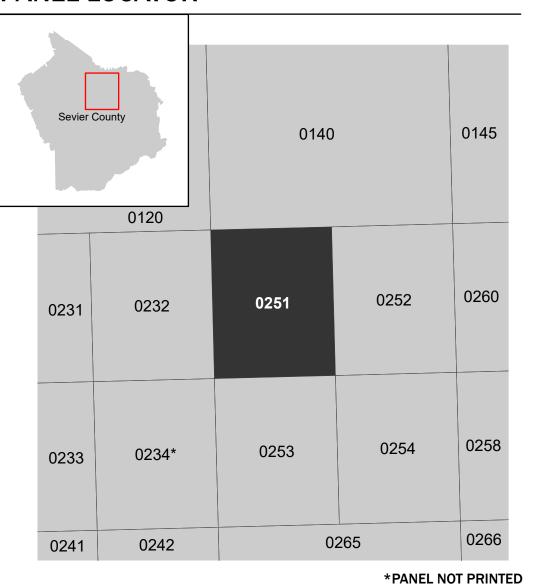

### PANEL LOCATOR

National Flood Insurance Program FLOOD INSURANCE RATE MAP SEVIER COUNTY TENNESSEE AND INCORPORATED AREAS

**FEMA** 

#### **Panel Contains:**

COMMUNITY CITY OF SEVIERVILLE SEVIER COUNTY UNINCORPORATED AREAS

NUMBER PANEL SUFFIX 475444 0251 F 470236 0251 F

MAP NUMBER 47155C0251F **EFFECTIVE DATE** Prelim Issue Date: 08/22/2024