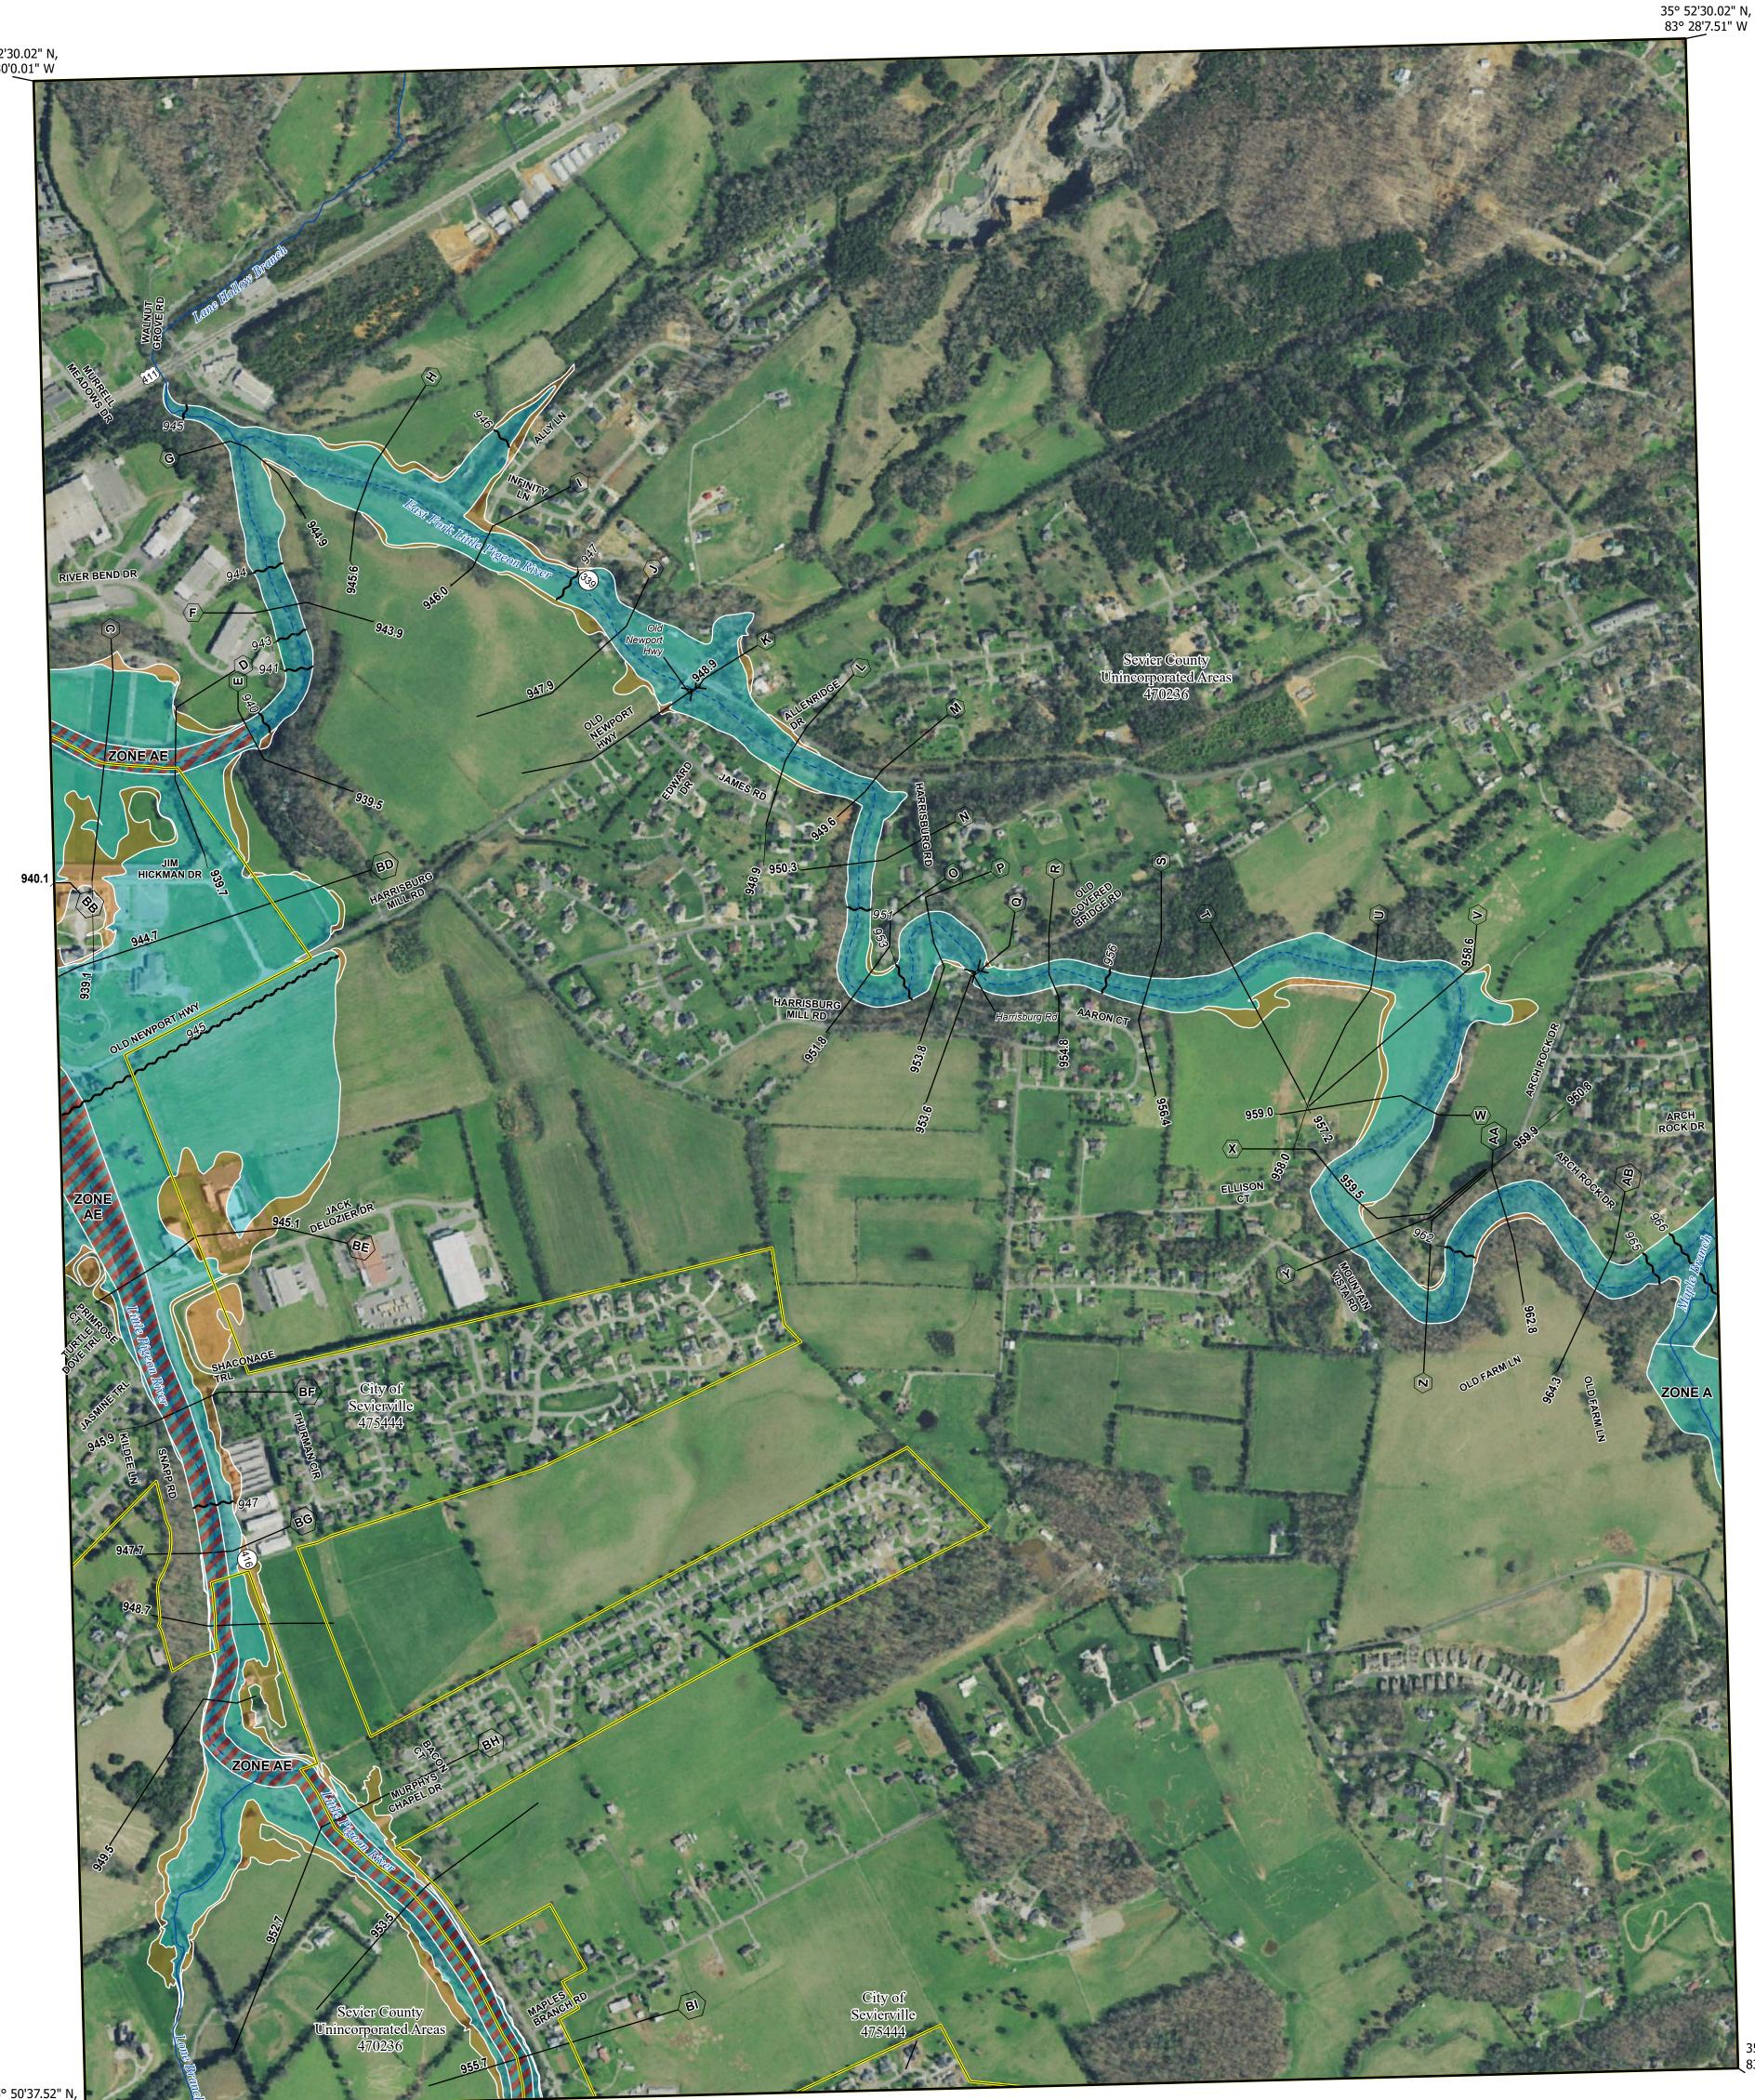

35° 52'30.02" N, 83° 30'0.01" W

83°30'0"W

35° 50'37.52" N 83° 30'0.01" W 35° 50'37.52" N, 83° 28'7.51" W

NATIONAL FLOOD INSURANCE PROGRAM

83°28'0"W

# 83°30'0"W **FLOOD HAZARD INFORMATION**