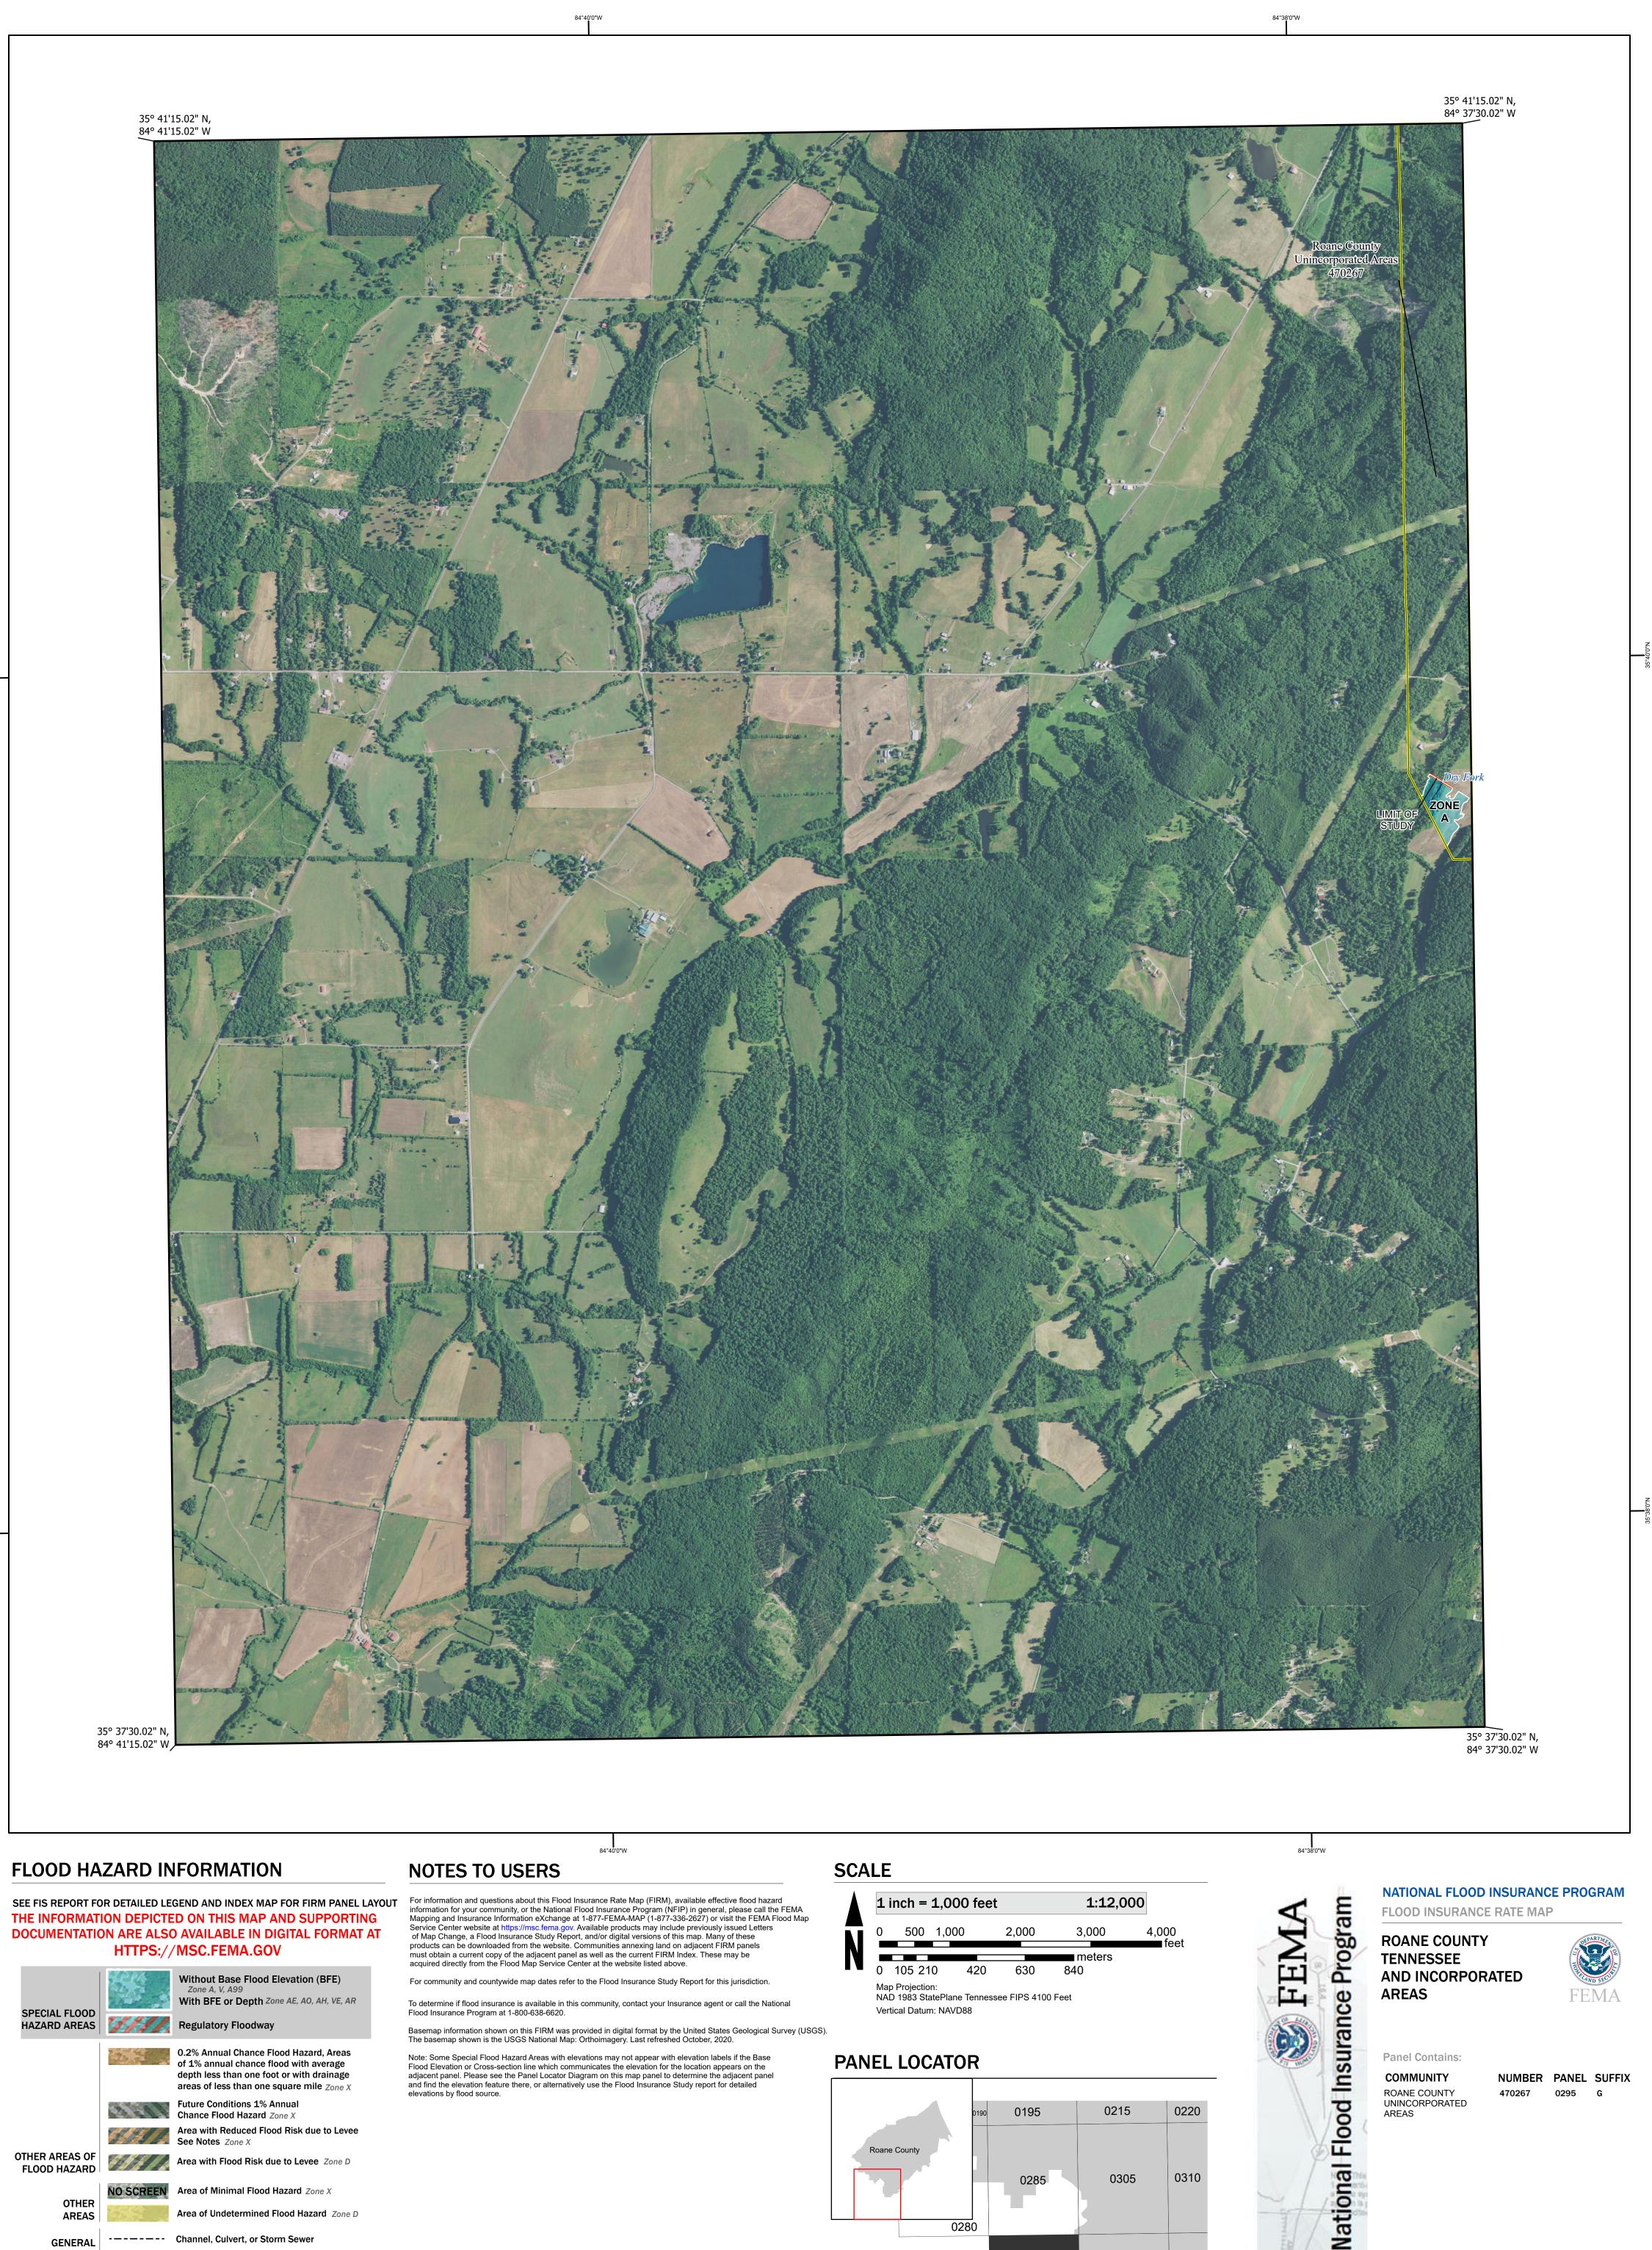

SEE FIS REPORT FOR DETAILED LEGEND AND INDEX MAP FOR FIRM PANEL LAYOUT THE INFORMATION DEPICTED ON THIS MAP AND SUPPORTING DOCUMENTATION ARE ALSO AVAILABLE IN DIGITAL FORMAT AT

For information and questions about this Flood Insurance Rate Map (FIRM), available effective flood hazard information for your community, or the National Flood Insurance Program (NFIP) in general, please call the FEMA Mapping and Insurance Information eXchange at 1-877-FEMA-MAP (1-877-336-2627) or visit the FEMA Flood Map Service Center website at https://msc.fema.gov. Available products may include previously issued Letters of Map Change, a Flood Insurance Study Report, and/or digital versions of this map. Many of these products can be downloaded from the website. Communities annexing land on adjacent FIRM panels must obtain a current copy of the adjacent panel as well as the current FIRM Index. These may be acquired directly from the Flood Map Service Center at the website listed above.

Note: Some Special Flood Hazard Areas with elevations may not appear with elevation labels if the Base Flood Elevation or Cross-section line which communicates the elevation for the location appears on the adjacent panel. Please see the Panel Locator Diagram on this map panel to determine the adjacent panel and find the elevation feature there, or alternatively use the Flood Insurance Study report for detailed elevations by flood source.