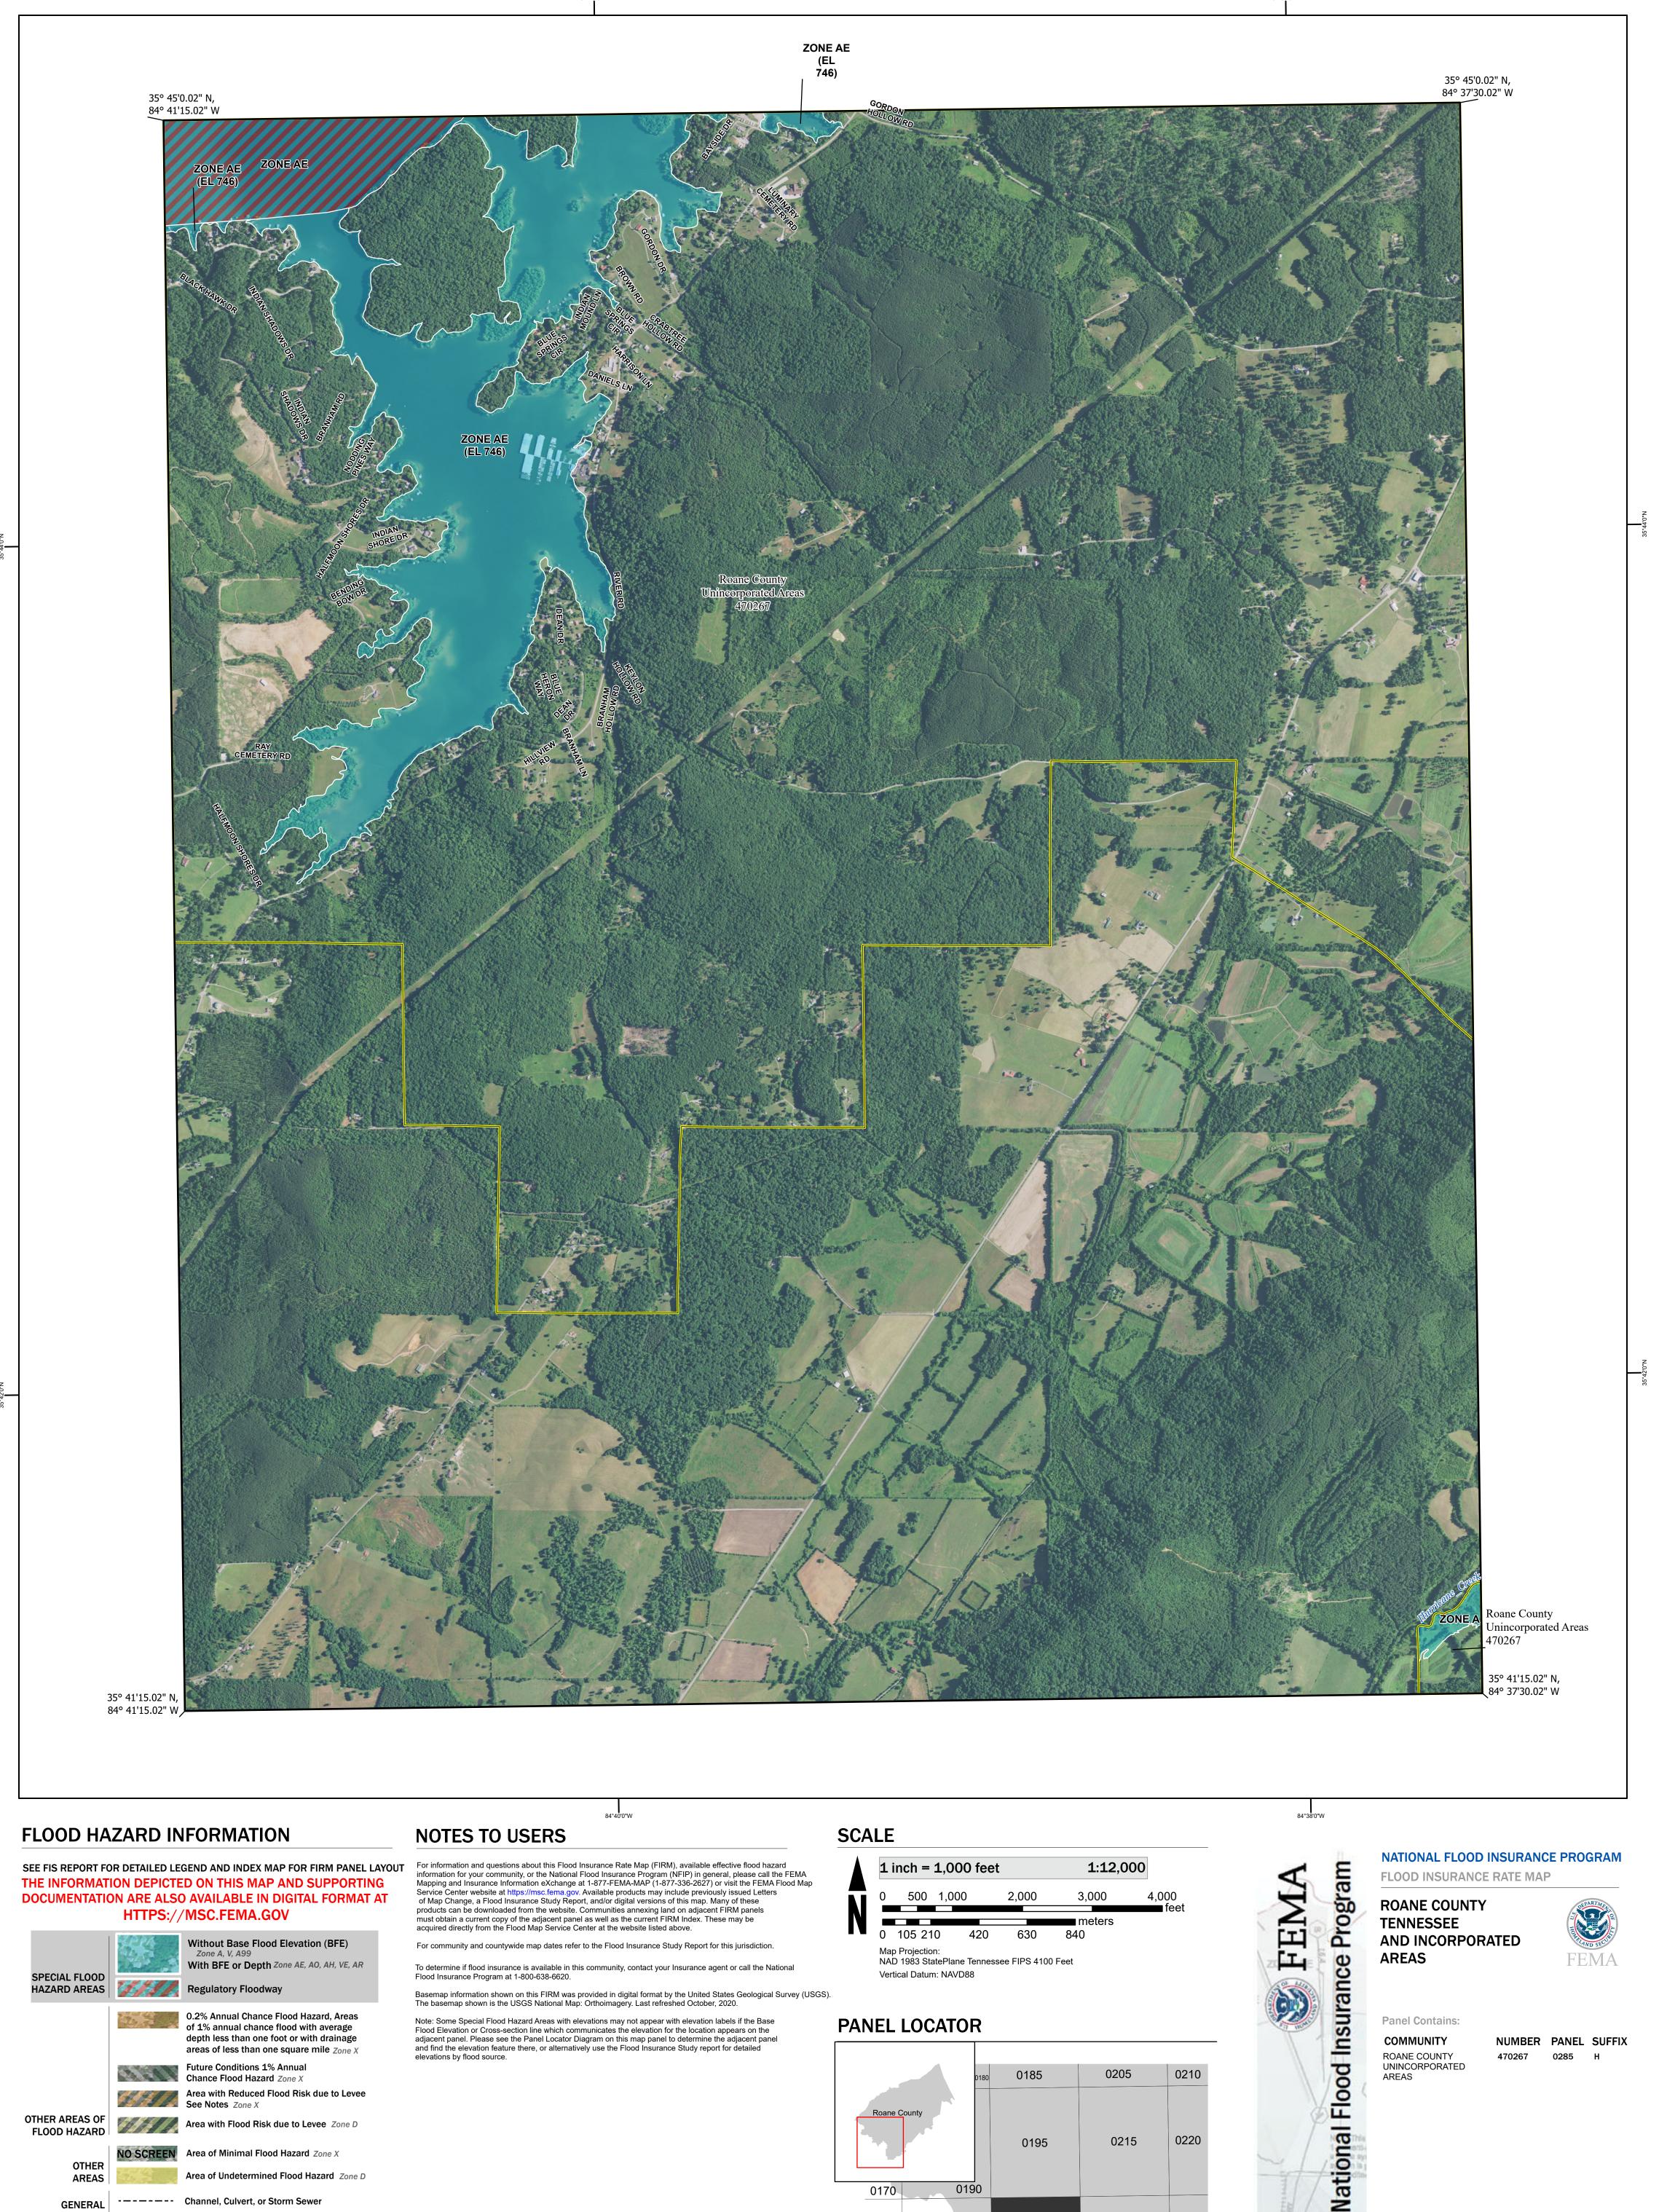

Flood Insurance Program at 1-800-638-6620.

Basemap information shown on this FIRM was provided in digital format by the United States Geological Survey (USGS). The basemap shown is the USGS National Map: Orthoimagery. Last refreshed October, 2020.

Note: Some Special Flood Hazard Areas with elevations may not appear with elevation labels if the Base Flood Elevation or Cross-section line which communicates the elevation for the location appears on the adjacent panel. Please see the Panel Locator Diagram on this map panel to determine the adjacent panel and find the elevation feature there, or alternatively use the Flood Insurance Study report for detailed elevations by flood source.

Vertical Datum: NAVD88