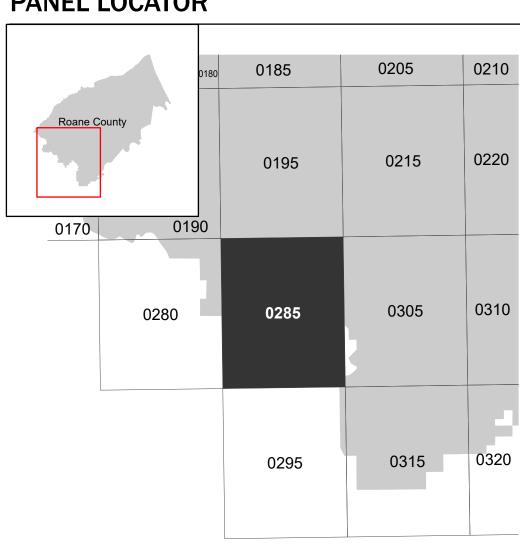

Note: Some Special Flood Hazard Areas with elevations may not appear with elevation labels if the Base Flood Elevation or Cross-section line which communicates the elevation for the location appears on the adjacent panel. Please see the Panel Locator Diagram on this map panel to determine the adjacent panel and find the elevation feature there, or alternatively use the Flood Insurance Study report for detailed elevations by flood source.

## PANEL LOCATOR

**Panel Contains:** 

COMMUNITY ROANE COUNTY UNINCORPORATED AREAS

NUMBER PANEL SUFFIX 470267 0285 H

MAP NUMBER 47145C0285H EFFECTIVE DATE **Prelim Issue Date: 06/28/2023**