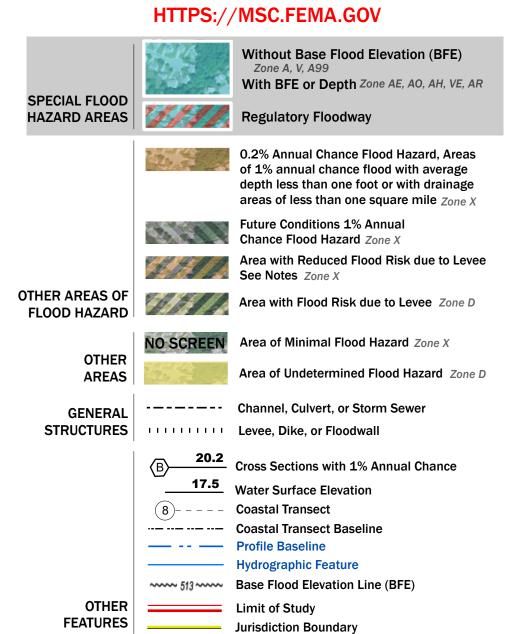

Note: Some Special Flood Hazard Areas with elevations may not appear with elevation labels if the Base Flood Elevation or Cross-section line which communicates the elevation for the location appears on the adjacent panel. Please see the Panel Locator Diagram on this map panel to determine the adjacent panel and find the elevation feature there, or alternatively use the Flood Insurance Study report for detailed elevations by flood source.