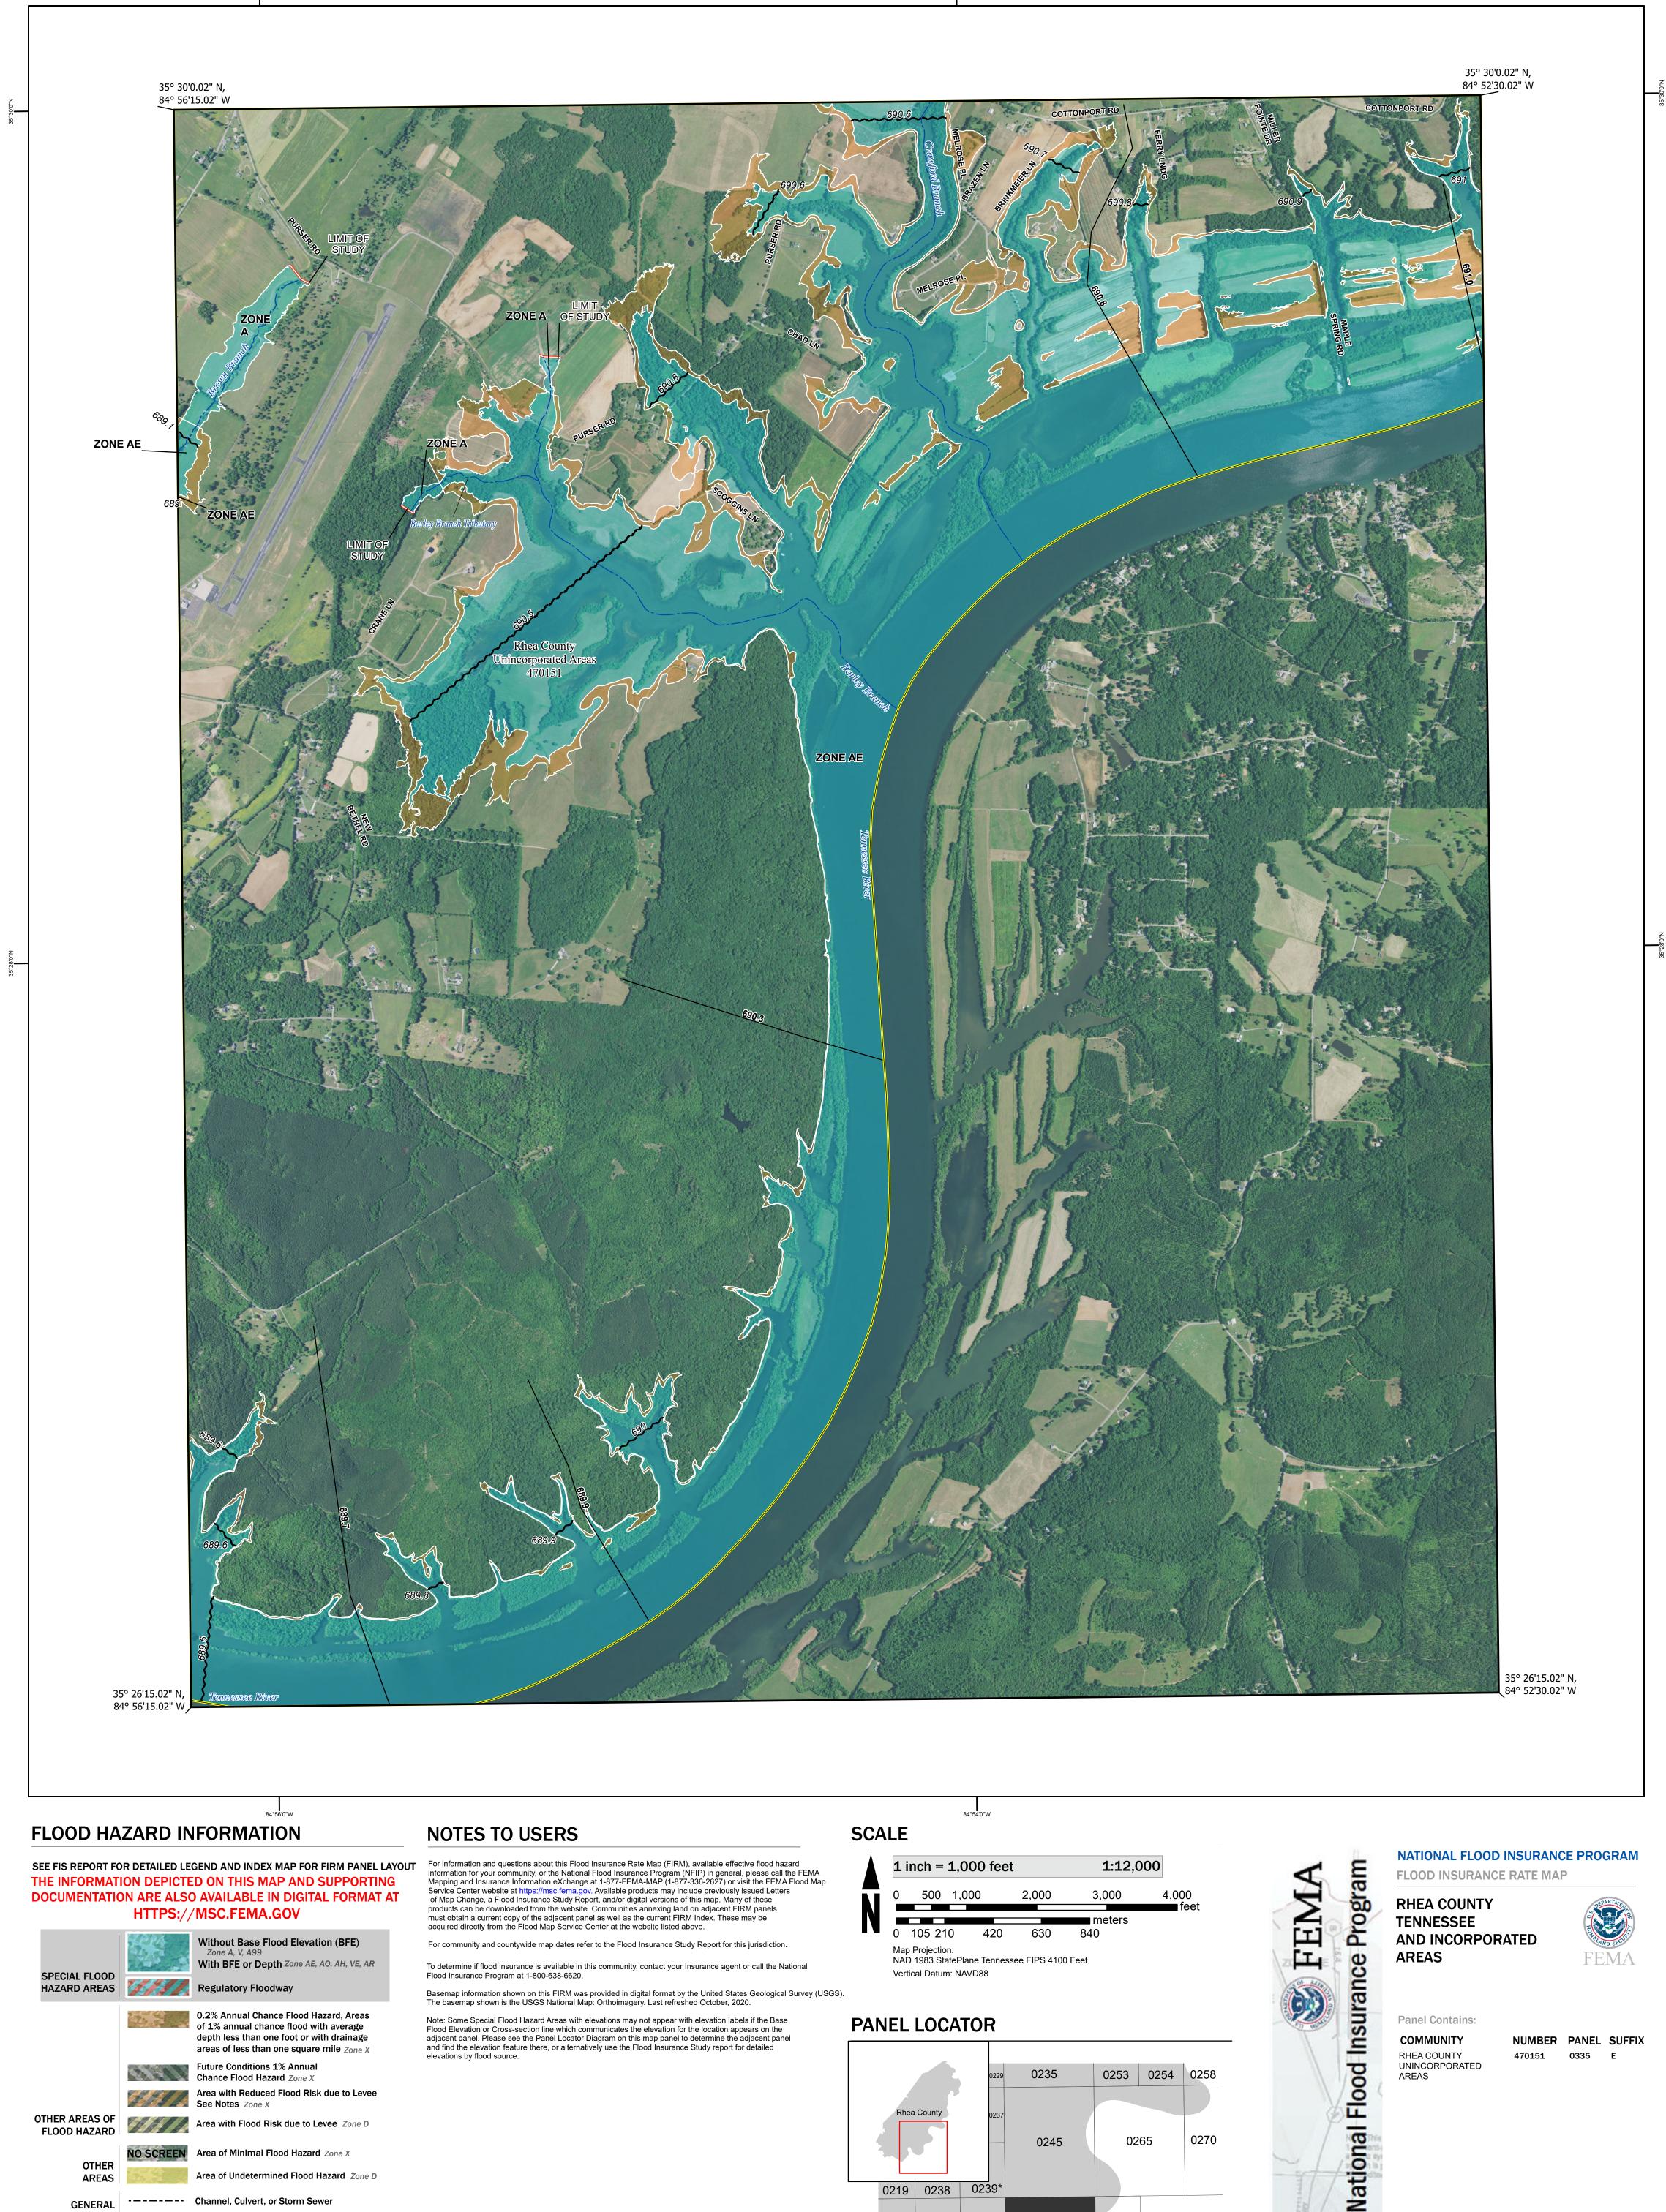

Jurisdiction Boundary

To determine if flood insurance is available in this community, contact your Insurance agent or call the National Flood Insurance Program at 1-800-638-6620.

Basemap information shown on this FIRM was provided in digital format by the United States Geological Survey (USGS). The basemap shown is the USGS National Map: Orthoimagery. Last refreshed October, 2020.

Note: Some Special Flood Hazard Areas with elevations may not appear with elevation labels if the Base Flood Elevation or Cross-section line which communicates the elevation for the location appears on the adjacent panel. Please see the Panel Locator Diagram on this map panel to determine the adjacent panel and find the elevation feature there, or alternatively use the Flood Insurance Study report for detailed elevations by flood source.

NAD 1983 StatePlane Tennessee FIPS 4100 Feet Vertical Datum: NAVD88