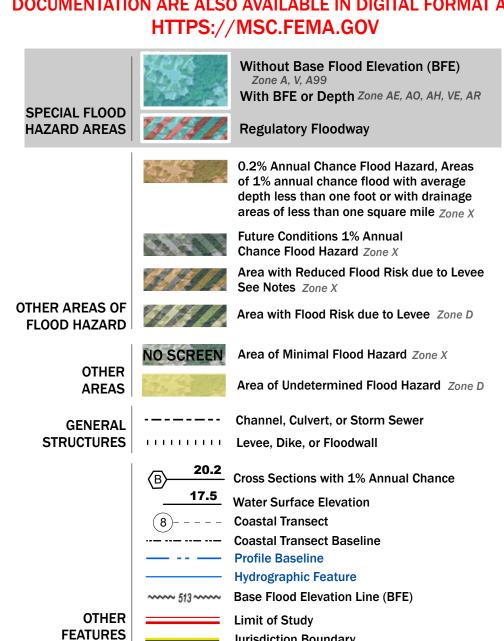

Note: Some Special Flood Hazard Areas with elevations may not appear with elevation labels if the Base Flood Elevation or Cross-section line which communicates the elevation for the location appears on the adjacent panel. Please see the Panel Locator Diagram on this map panel to determine the adjacent panel and find the elevation feature there, or alternatively use the Flood Insurance Study report for detailed elevations by flood source.