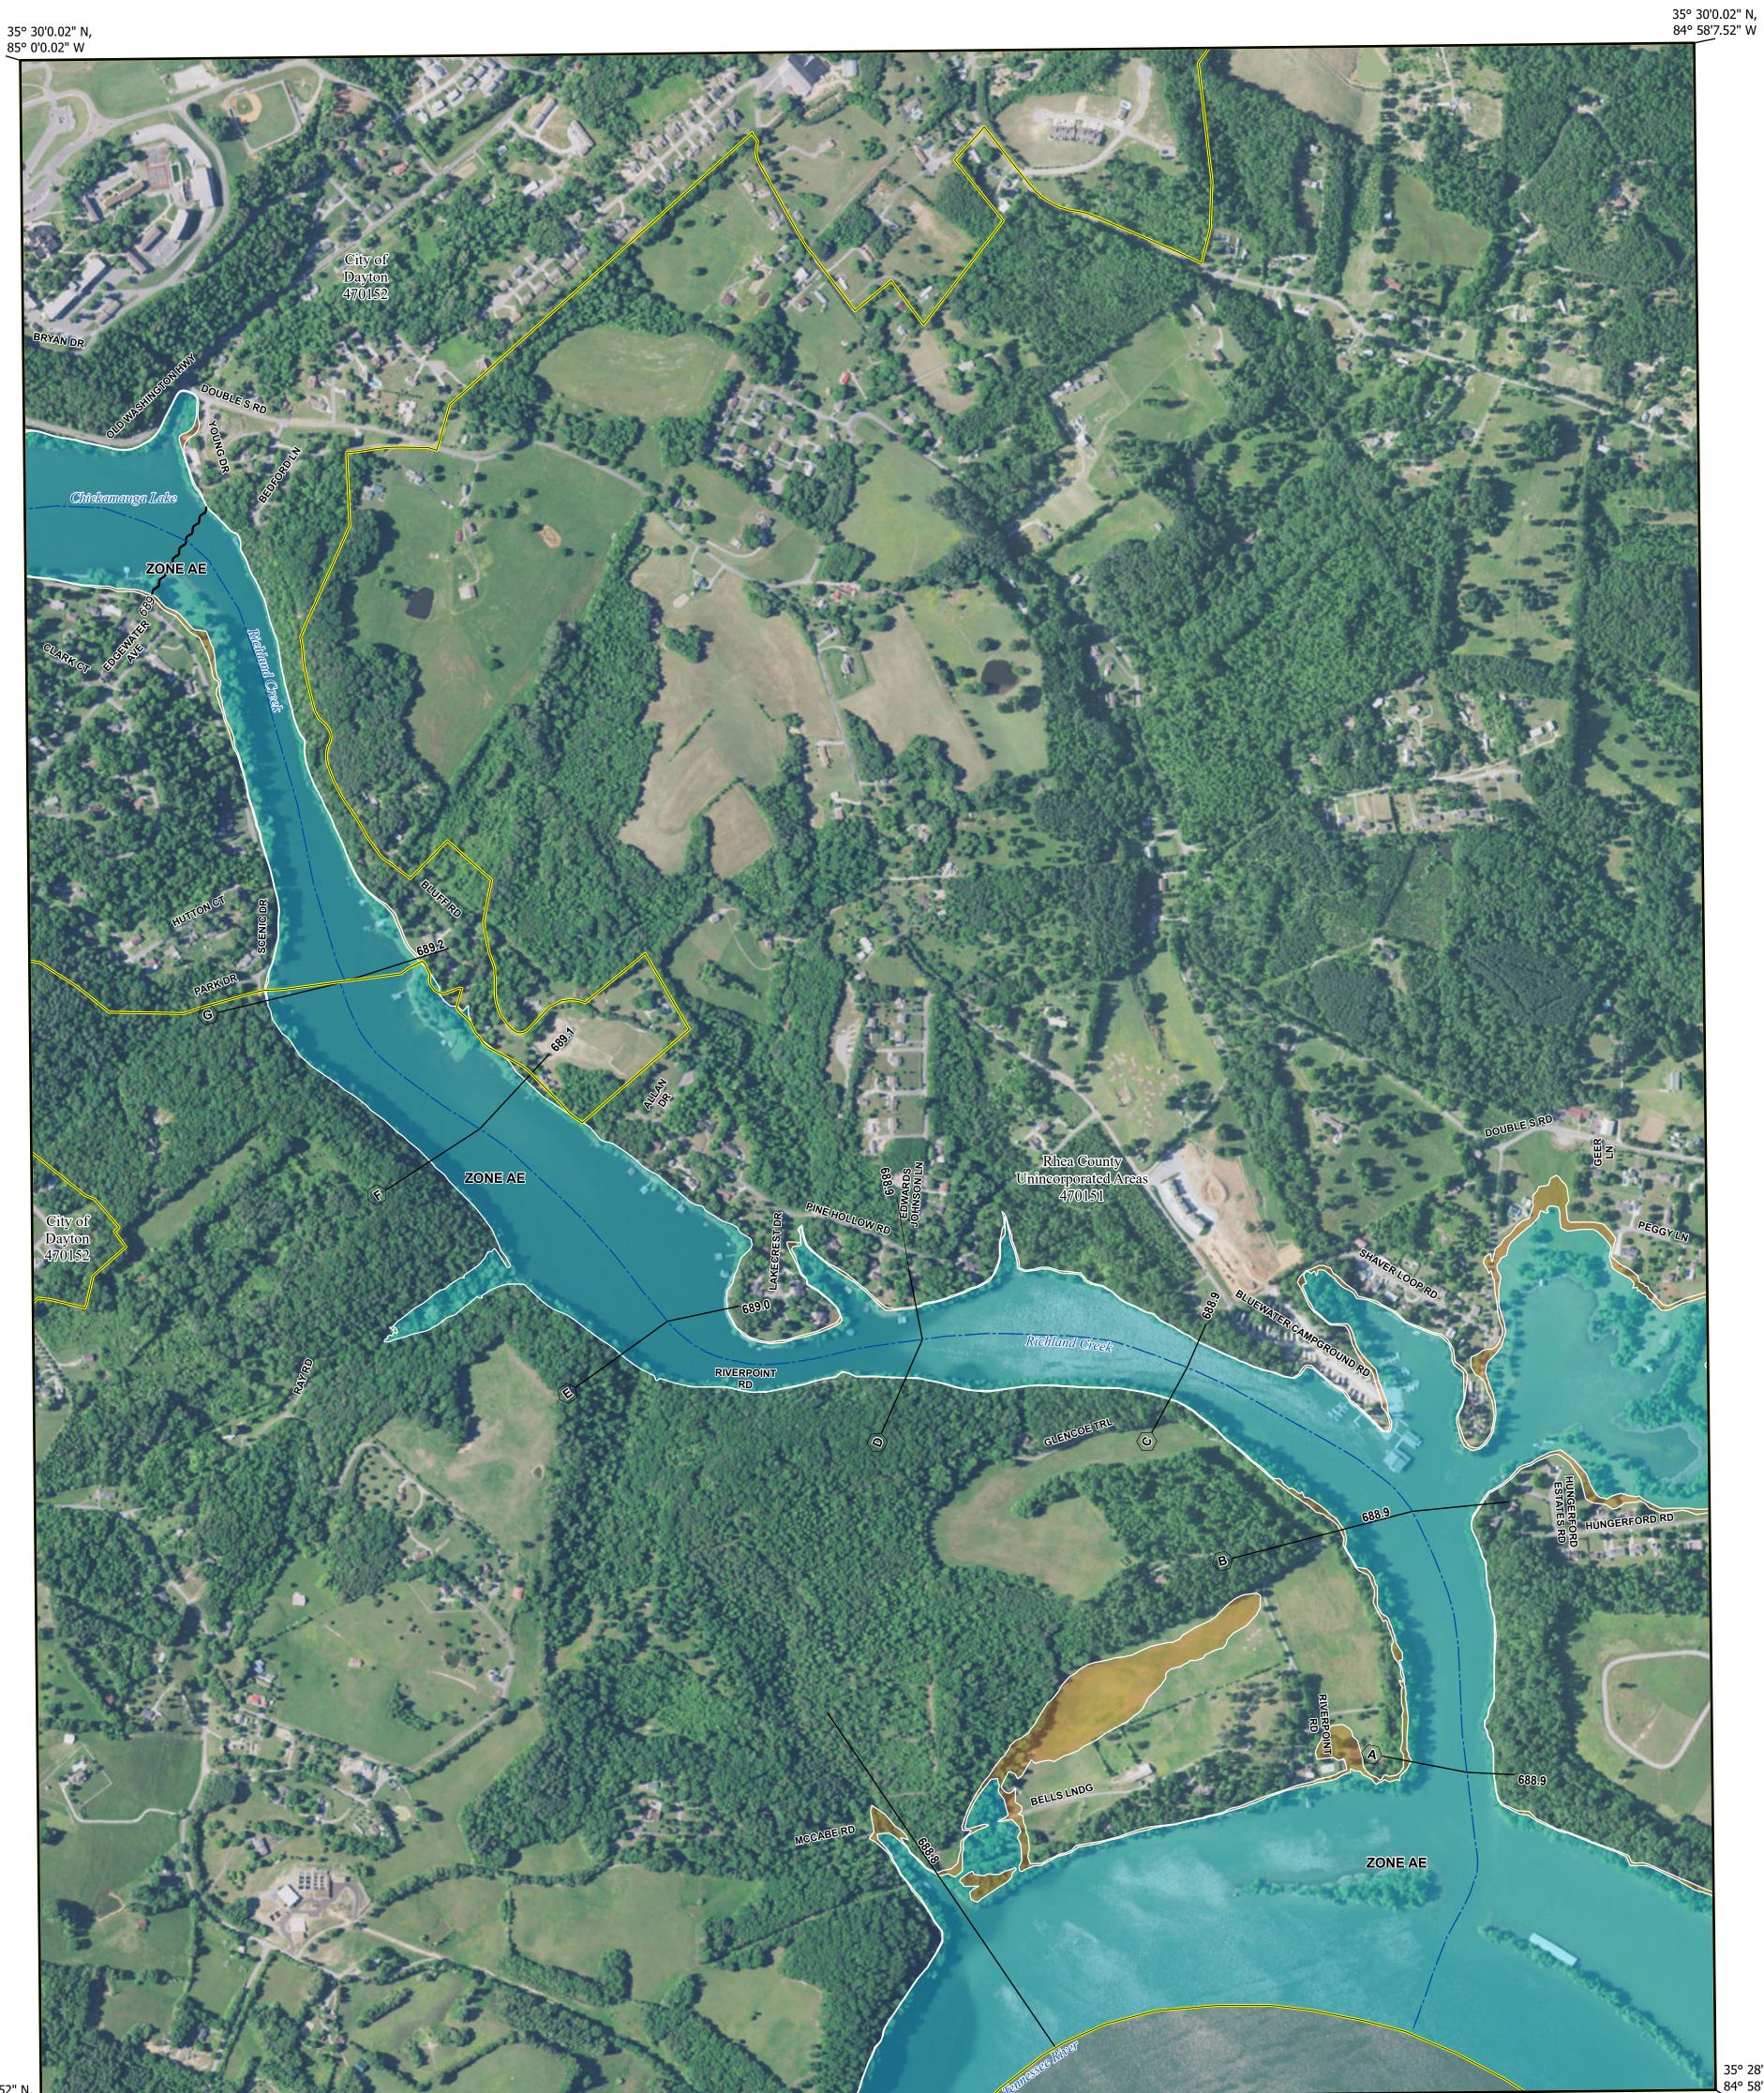

## 85°0'0"W **FLOOD HAZARD INFORMATION**

SEE FIS REPORT FOR DETAILED LEGEND AND INDEX MAP FOR FIRM PANEL LAYOUT THE INFORMATION DEPICTED ON THIS MAP AND SUPPORTING DOCUMENTATION ARE ALSO AVAILABLE IN DIGITAL FORMAT AT HTTPS://MSC.FEMA.GOV

## PANEL LOCATOR

National Flood Insurance Program FLOOD INSURANCE RATE MAP RHEA COUNTY TENNESSEE AND INCORPORATED AREAS **Panel Contains:** COMMUNITY NUMBER PANEL SUFFIX CITY OF DAYTON RHEA COUNTY 470152 470151 UNINCORPORATED

**FEMA** 

MAP NUMBER 47143C0326E EFFECTIVE DATE Prelim Issue Date: 06/28/2023

NATIONAL FLOOD INSURANCE PROGRAM

0326

0326

E

84°58'0"W