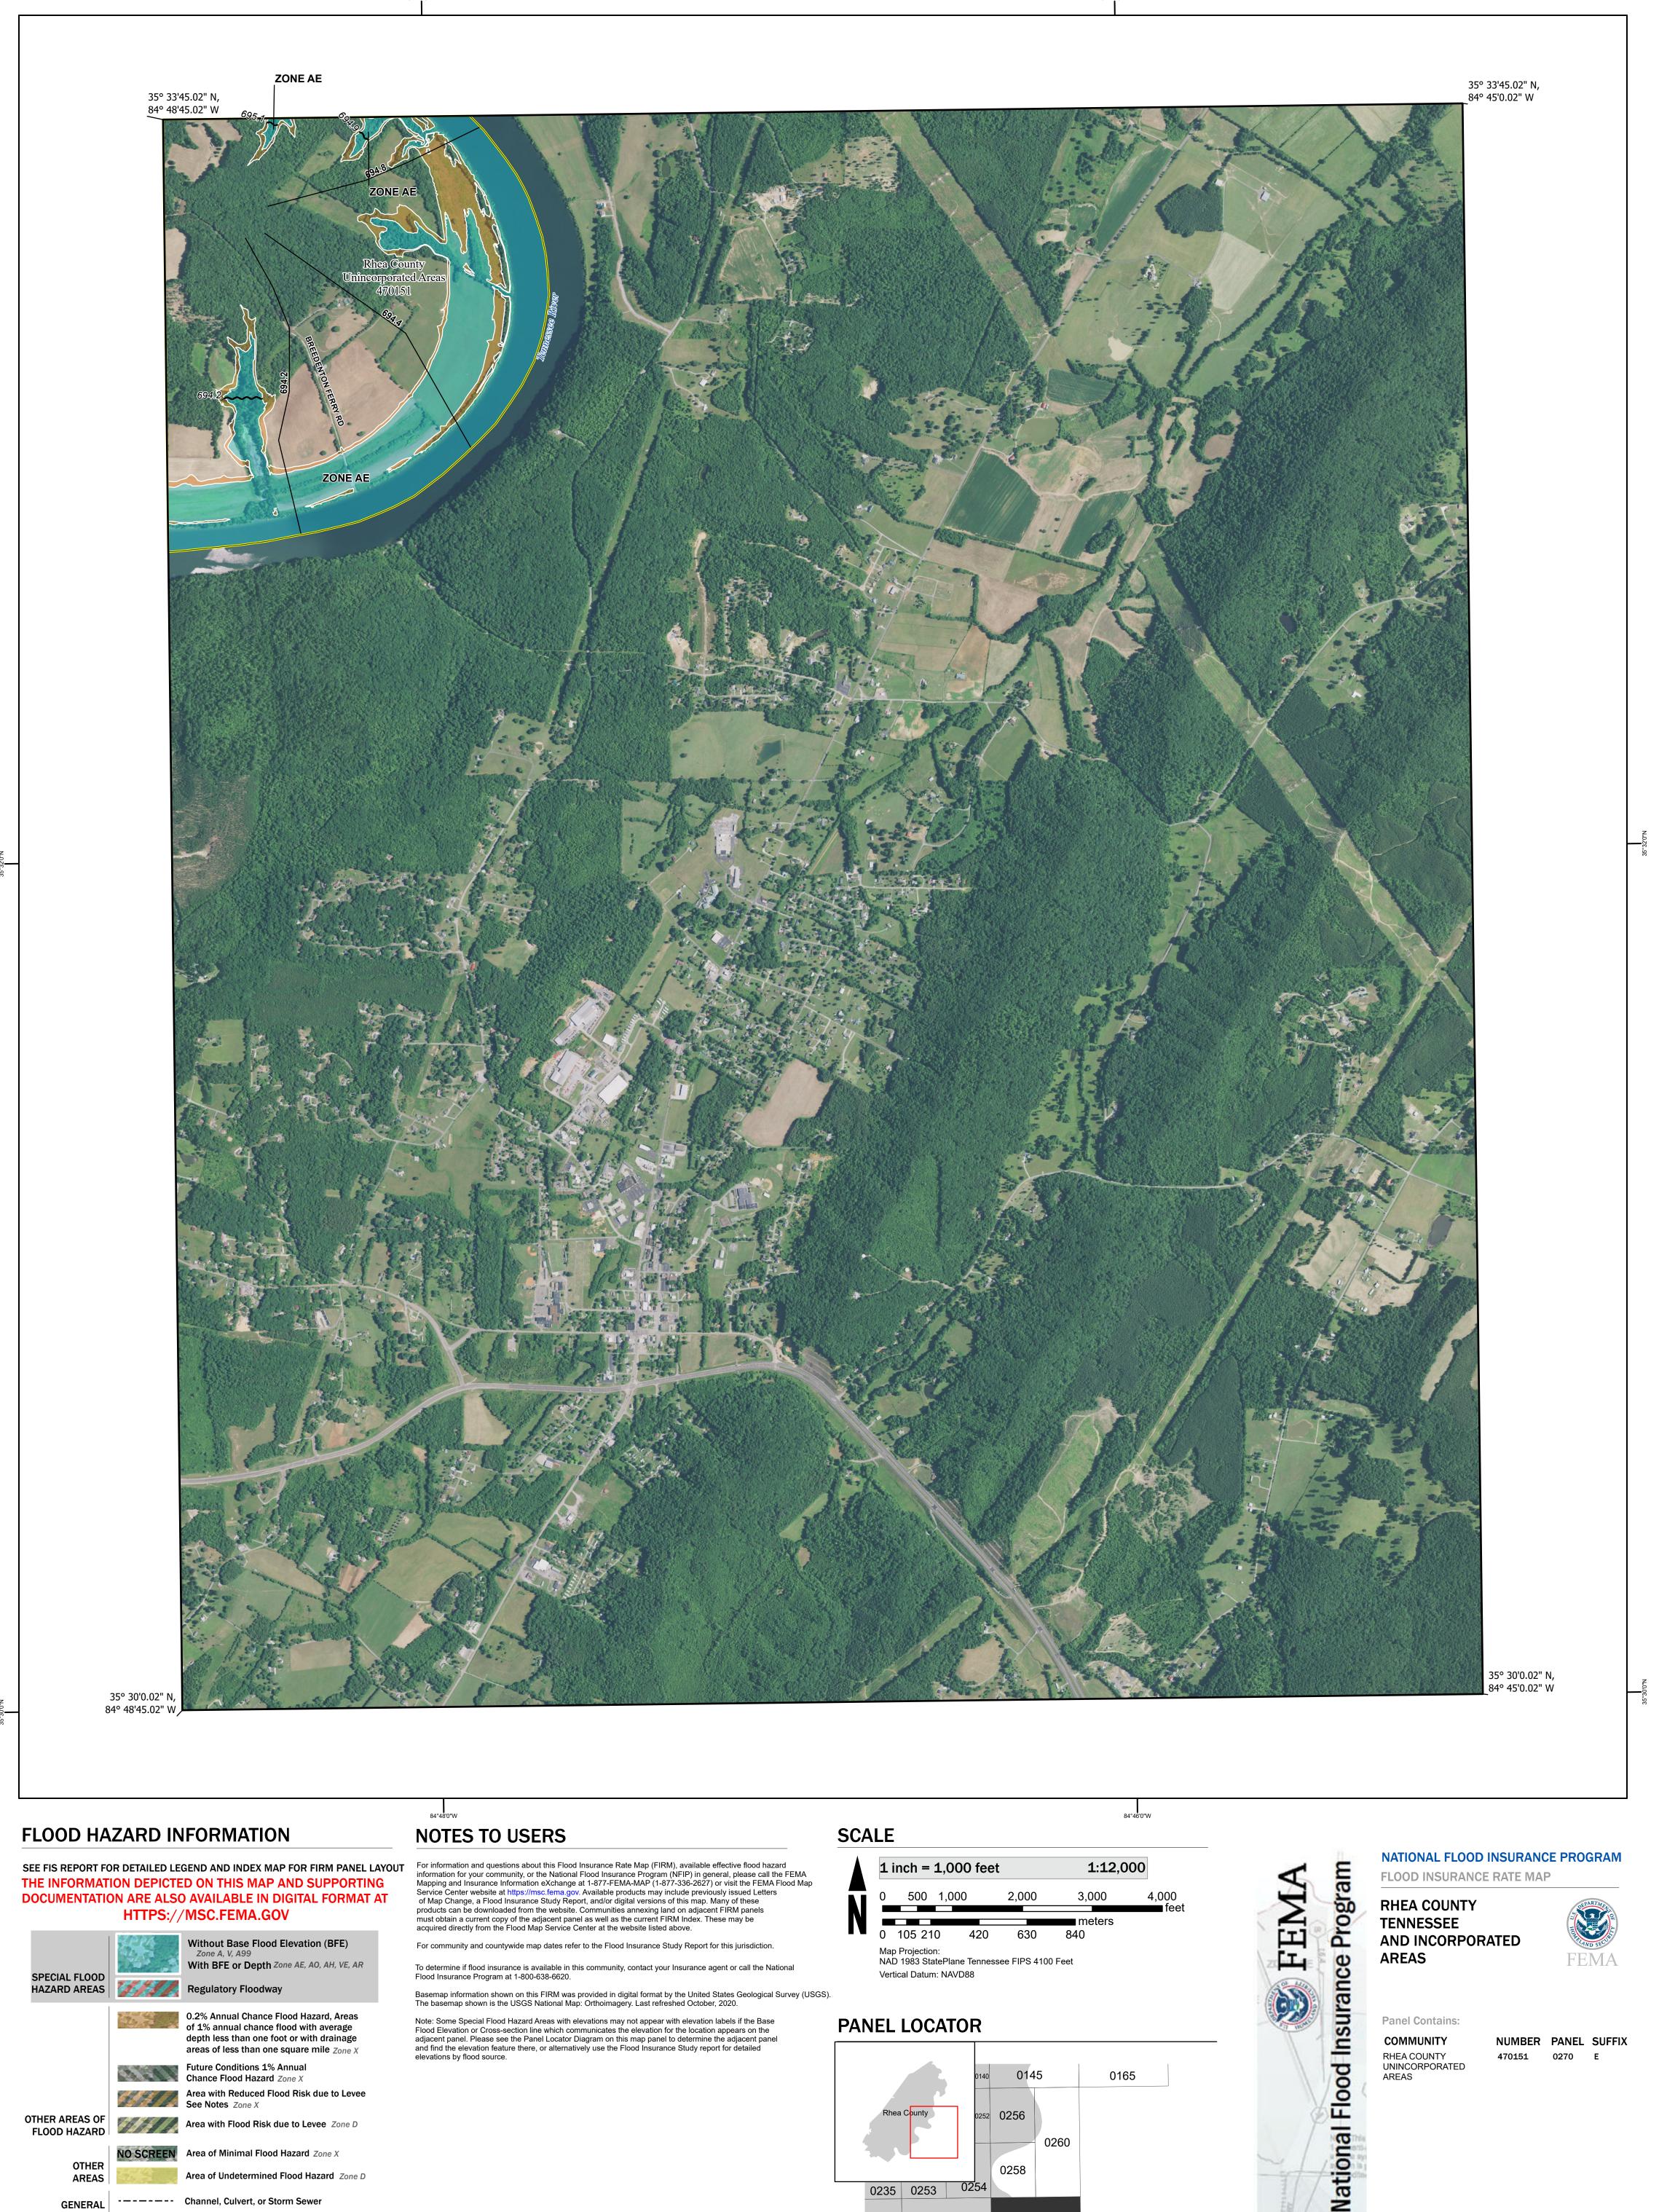

Flood Insurance Program at 1-800-638-6620.

Basemap information shown on this FIRM was provided in digital format by the United States Geological Survey (USGS). The basemap shown is the USGS National Map: Orthoimagery. Last refreshed October, 2020.

Note: Some Special Flood Hazard Areas with elevations may not appear with elevation labels if the Base Flood Elevation or Cross-section line which communicates the elevation for the location appears on the adjacent panel. Please see the Panel Locator Diagram on this map panel to determine the adjacent panel and find the elevation feature there, or alternatively use the Flood Insurance Study report for detailed elevations by flood source.

Vertical Datum: NAVD88

**Panel Contains:** 

COMMUNITY RHEA COUNTY UNINCORPORATED AREAS

NUMBER PANEL SUFFIX 470151 0270 E