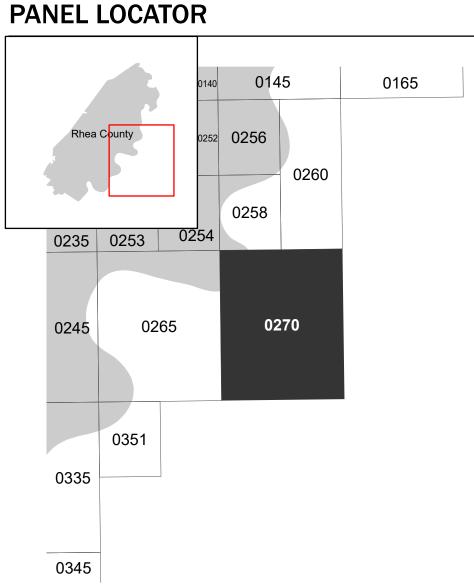

Note: Some Special Flood Hazard Areas with elevations may not appear with elevation labels if the Base Flood Elevation or Cross-section line which communicates the elevation for the location appears on the adjacent panel. Please see the Panel Locator Diagram on this map panel to determine the adjacent panel and find the elevation feature there, or alternatively use the Flood Insurance Study report for detailed elevations by flood source.