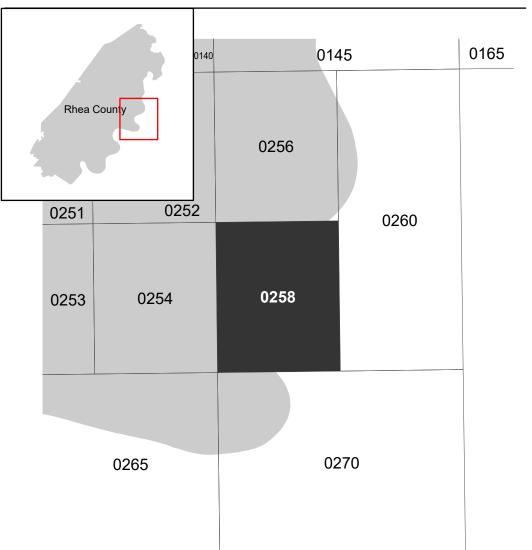

T THE INFORMATION DEPICTED ON THIS MAP AND SUPPORTING DOCUMENTATION ARE ALSO AVAILABLE IN DIGITAL FORMAT AT HTTPS://MSC.FEMA.GOV



## SCALE

84°48'0"W

For information and questions about this Flood Insurance Rate Map (FIRM), available effective flood hazard

Service Center website at https://msc.fema.gov. Available products may include previously issued Letters of Map Change, a Flood Insurance Study Report, and/or digital versions of this map. Many of these products can be downloaded from the website. Communities annexing land on adjacent FIRM panels

information for your community, or the National Flood Insurance Program (NFIP) in general, please call the FEMA Mapping and Insurance Information eXchange at 1-877-FEMA-MAP (1-877-336-2627) or visit the FEMA Flood Map



### PANEL LOCATOR



#### NATIONAL FLOOD INSURANCE PROGRAM FLOOD INSURANCE RATE MAP

RHEA COUNTY TENNESSEE AND INCORPORATED AREAS



#### **Panel Contains:**

**FEMA** 

COMMUNITY RHEA COUNTY UNINCORPORATED AREAS

NUMBER PANEL SUFFIX 470151 0258 E



MAP NUMBER 47143C0258E **EFFECTIVE DATE** Prelim Issue Date: 06/28/2023