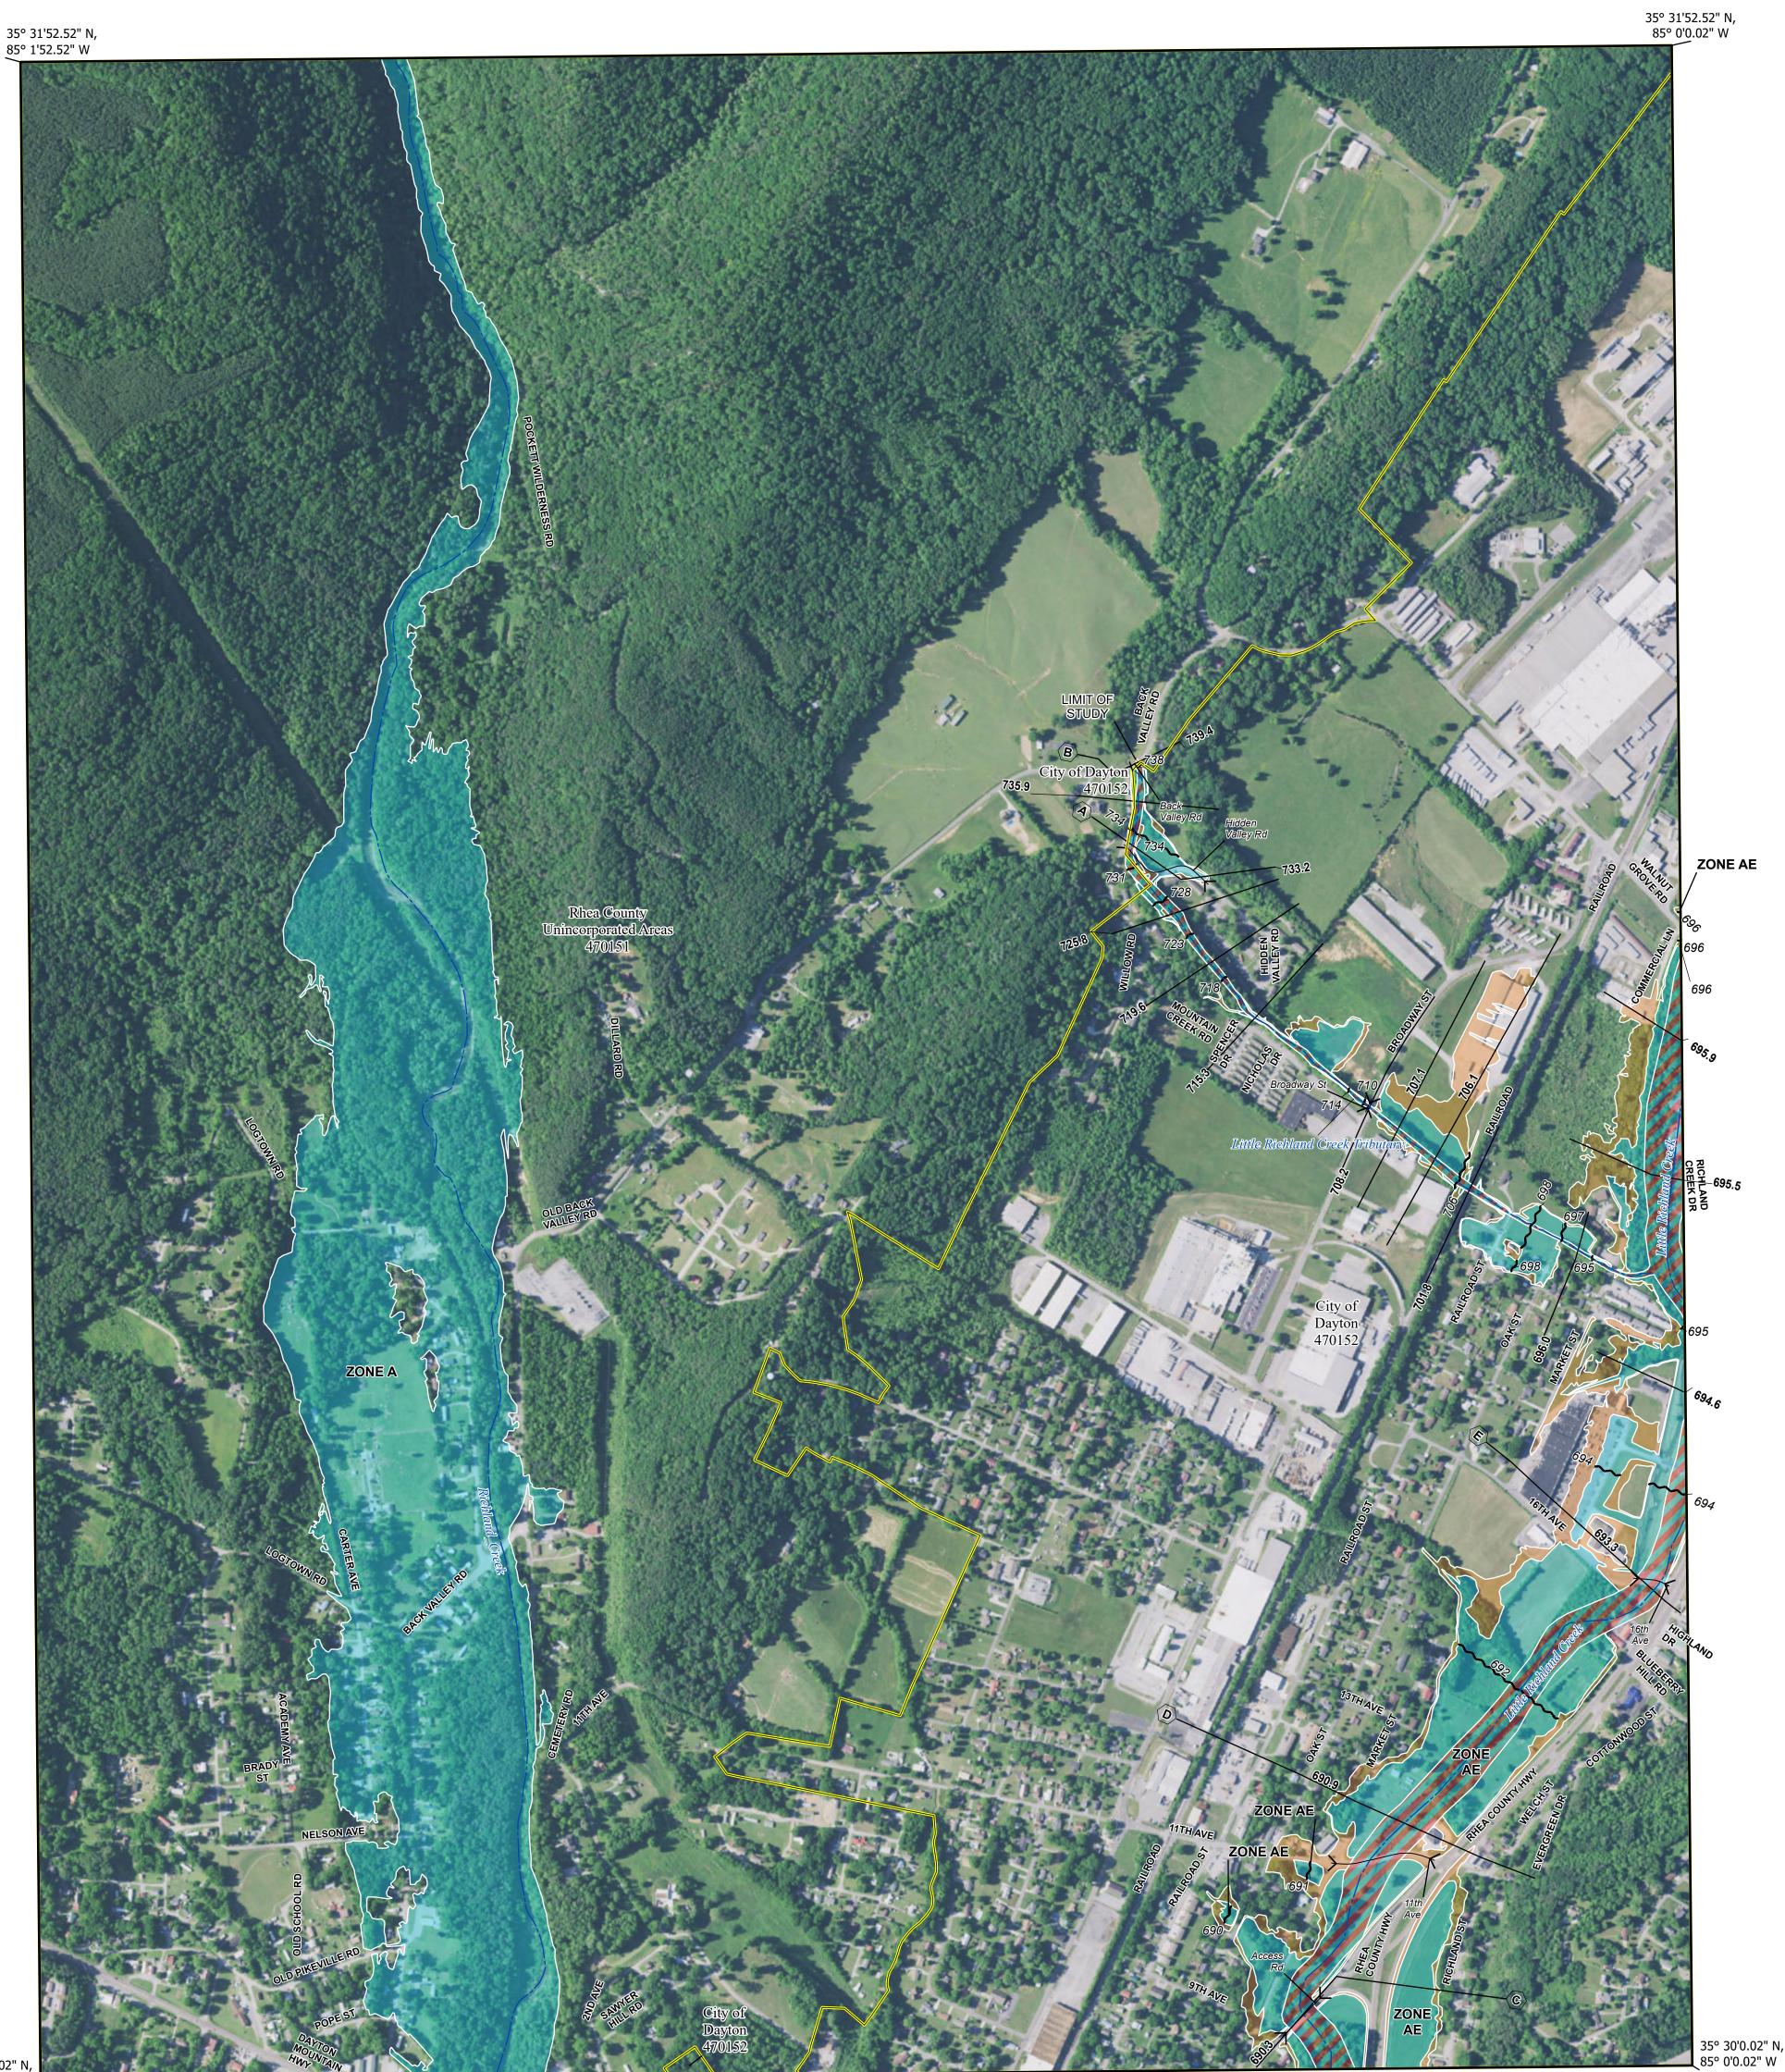

85°2'0"W

0219

0219

E

MAP NUMBER 47143C0219E **EFFECTIVE DATE** 

85°0'0"W

## 85°2'0"W **FLOOD HAZARD INFORMATION**

SEE FIS REPORT FOR DETAILED LEGEND AND INDEX MAP FOR FIRM PANEL LAYOUT THE INFORMATION DEPICTED ON THIS MAP AND SUPPORTING DOCUMENTATION ARE ALSO AVAILABLE IN DIGITAL FORMAT AT HTTPS://MSC.FEMA.GOV