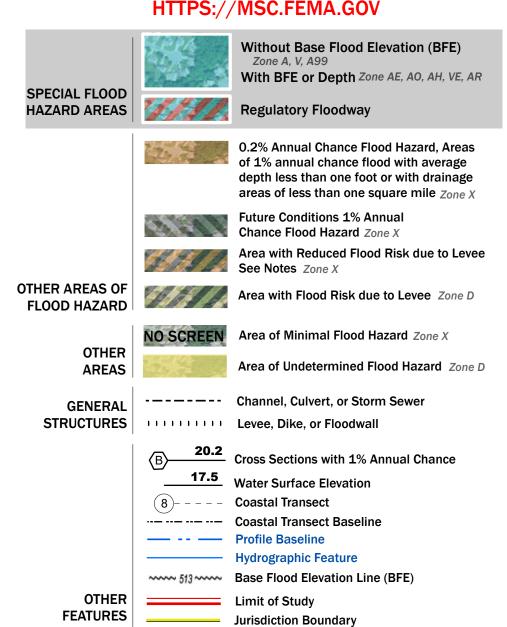

Note: Some Special Flood Hazard Areas with elevations may not appear with elevation labels if the Base Flood Elevation or Cross-section line which communicates the elevation for the location appears on the adjacent panel. Please see the Panel Locator Diagram on this map panel to determine the adjacent panel and find the elevation feature there, or alternatively use the Flood Insurance Study report for detailed elevations by flood source.