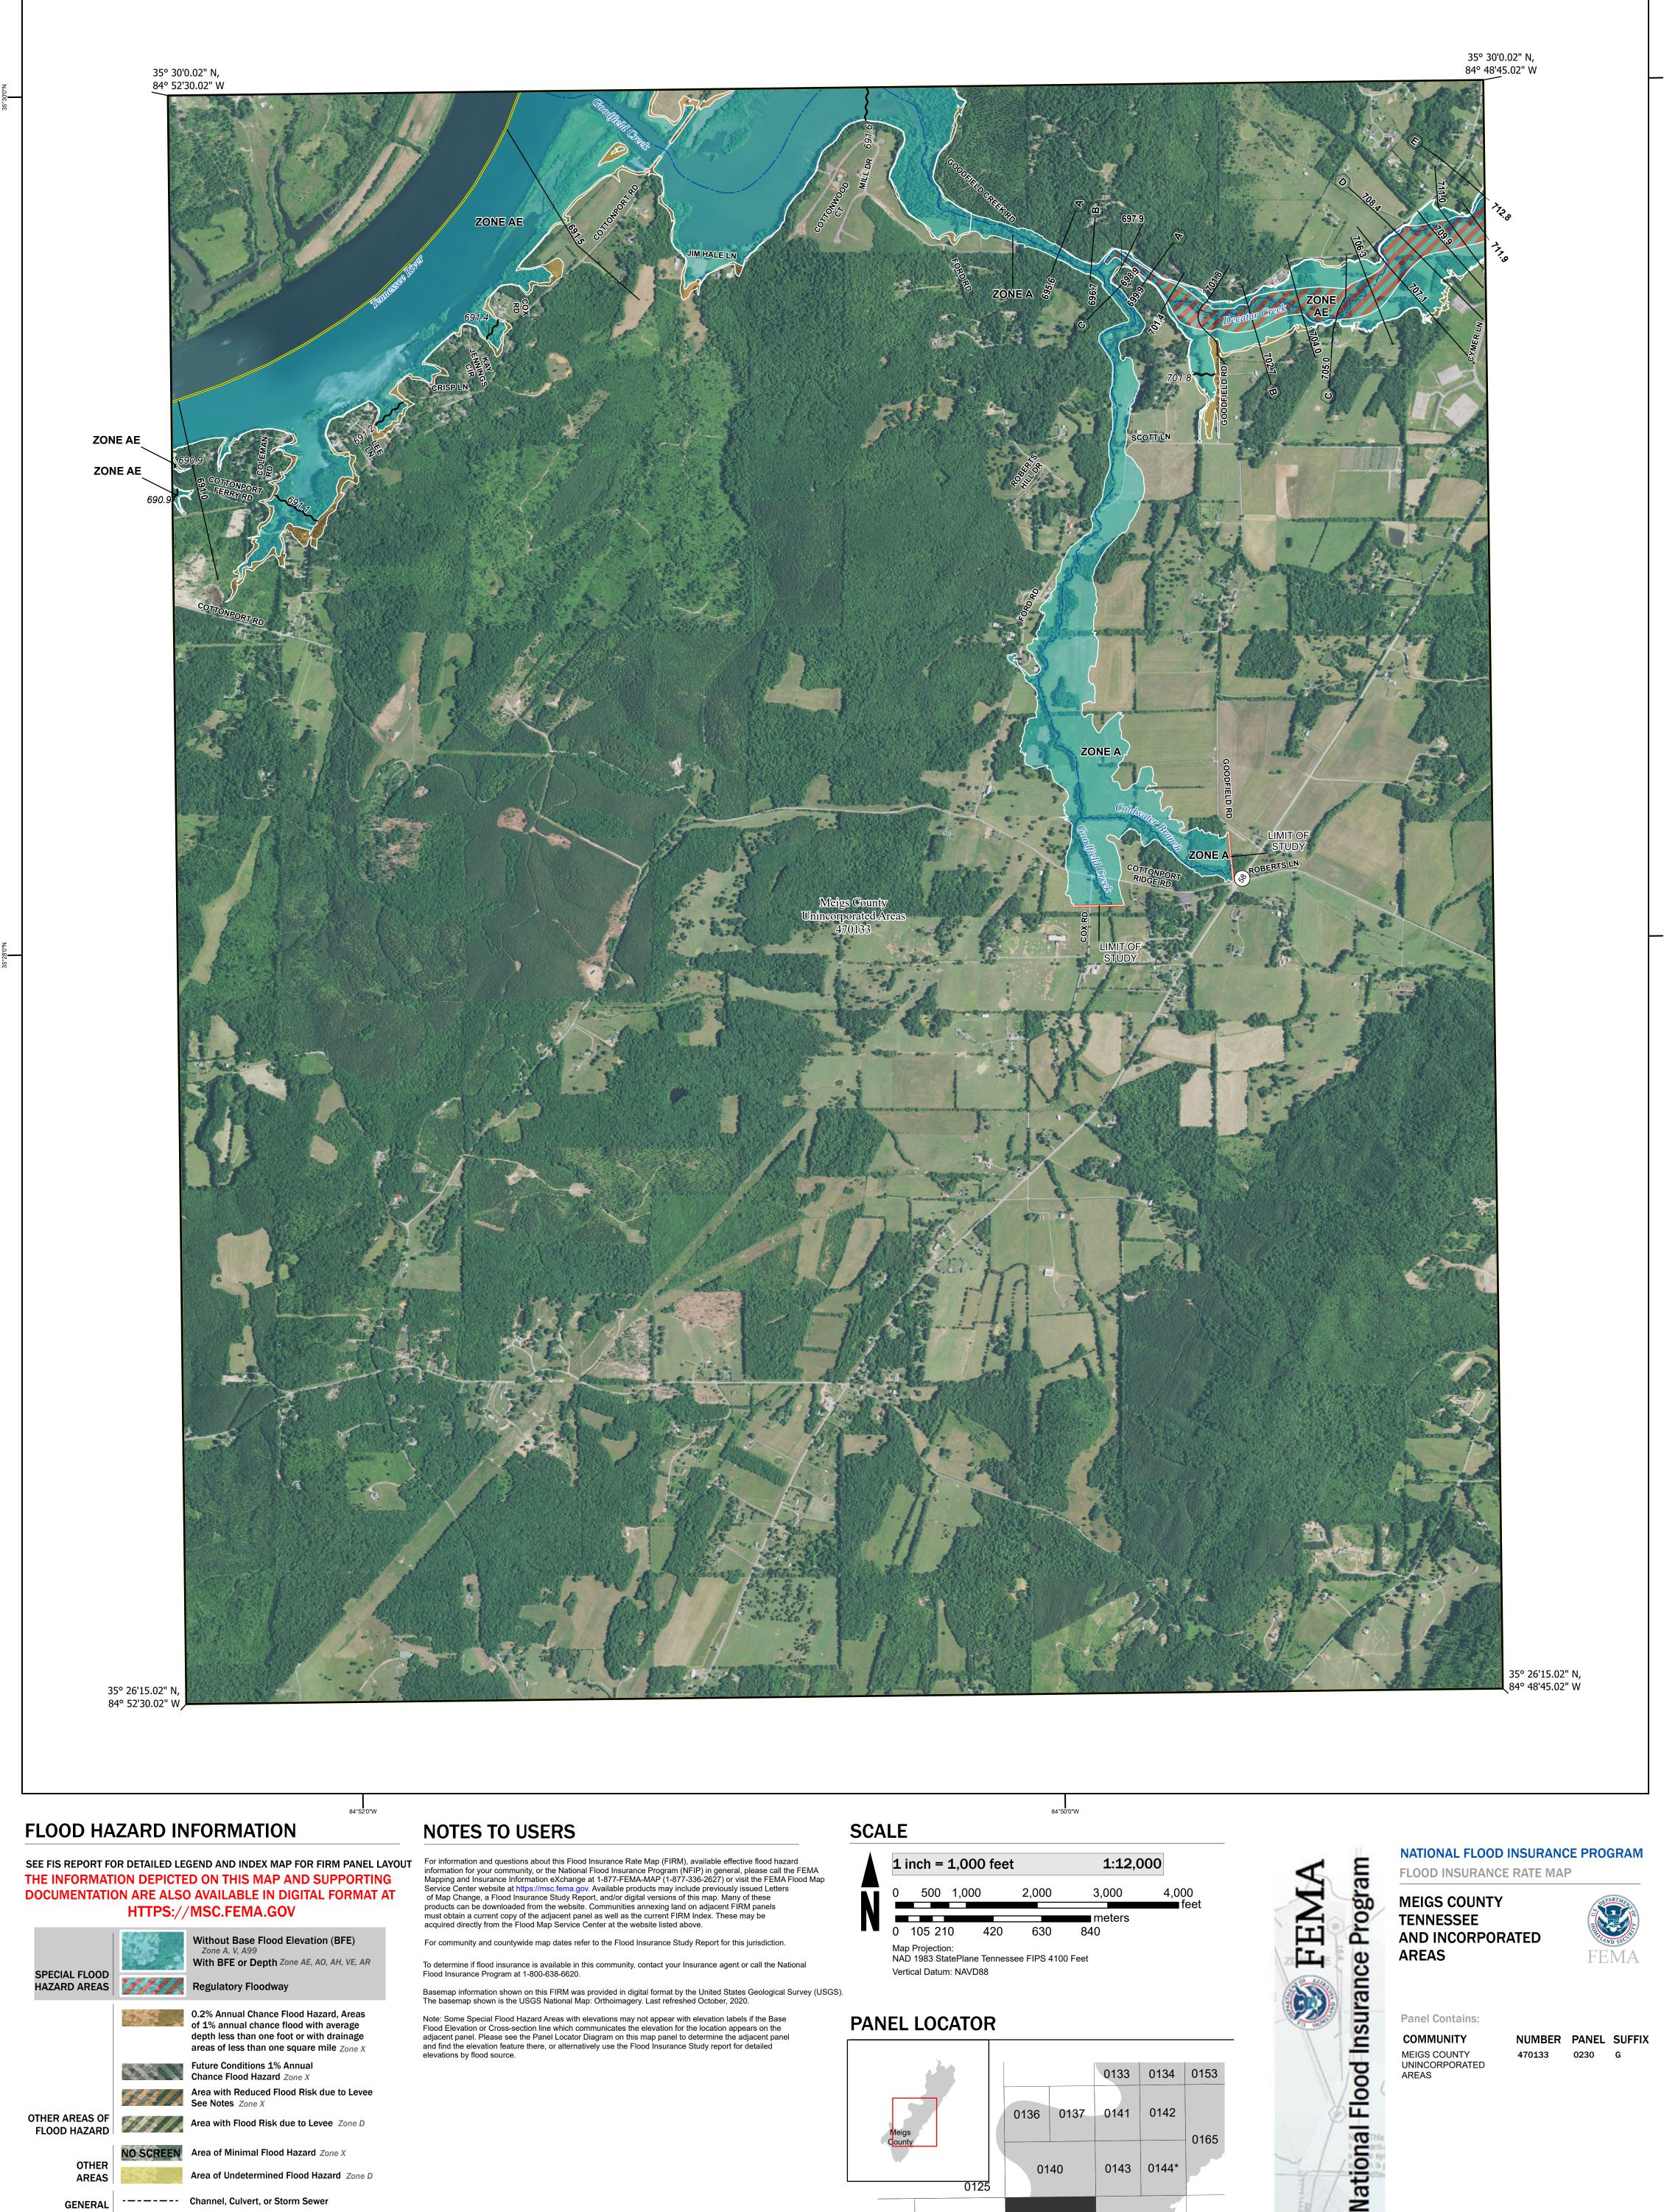

Note: Some Special Flood Hazard Areas with elevations may not appear with elevation labels if the Base Flood Elevation or Cross-section line which communicates the elevation for the location appears on the adjacent panel. Please see the Panel Locator Diagram on this map panel to determine the adjacent panel and find the elevation feature there, or alternatively use the Flood Insurance Study report for detailed elevations by flood source.