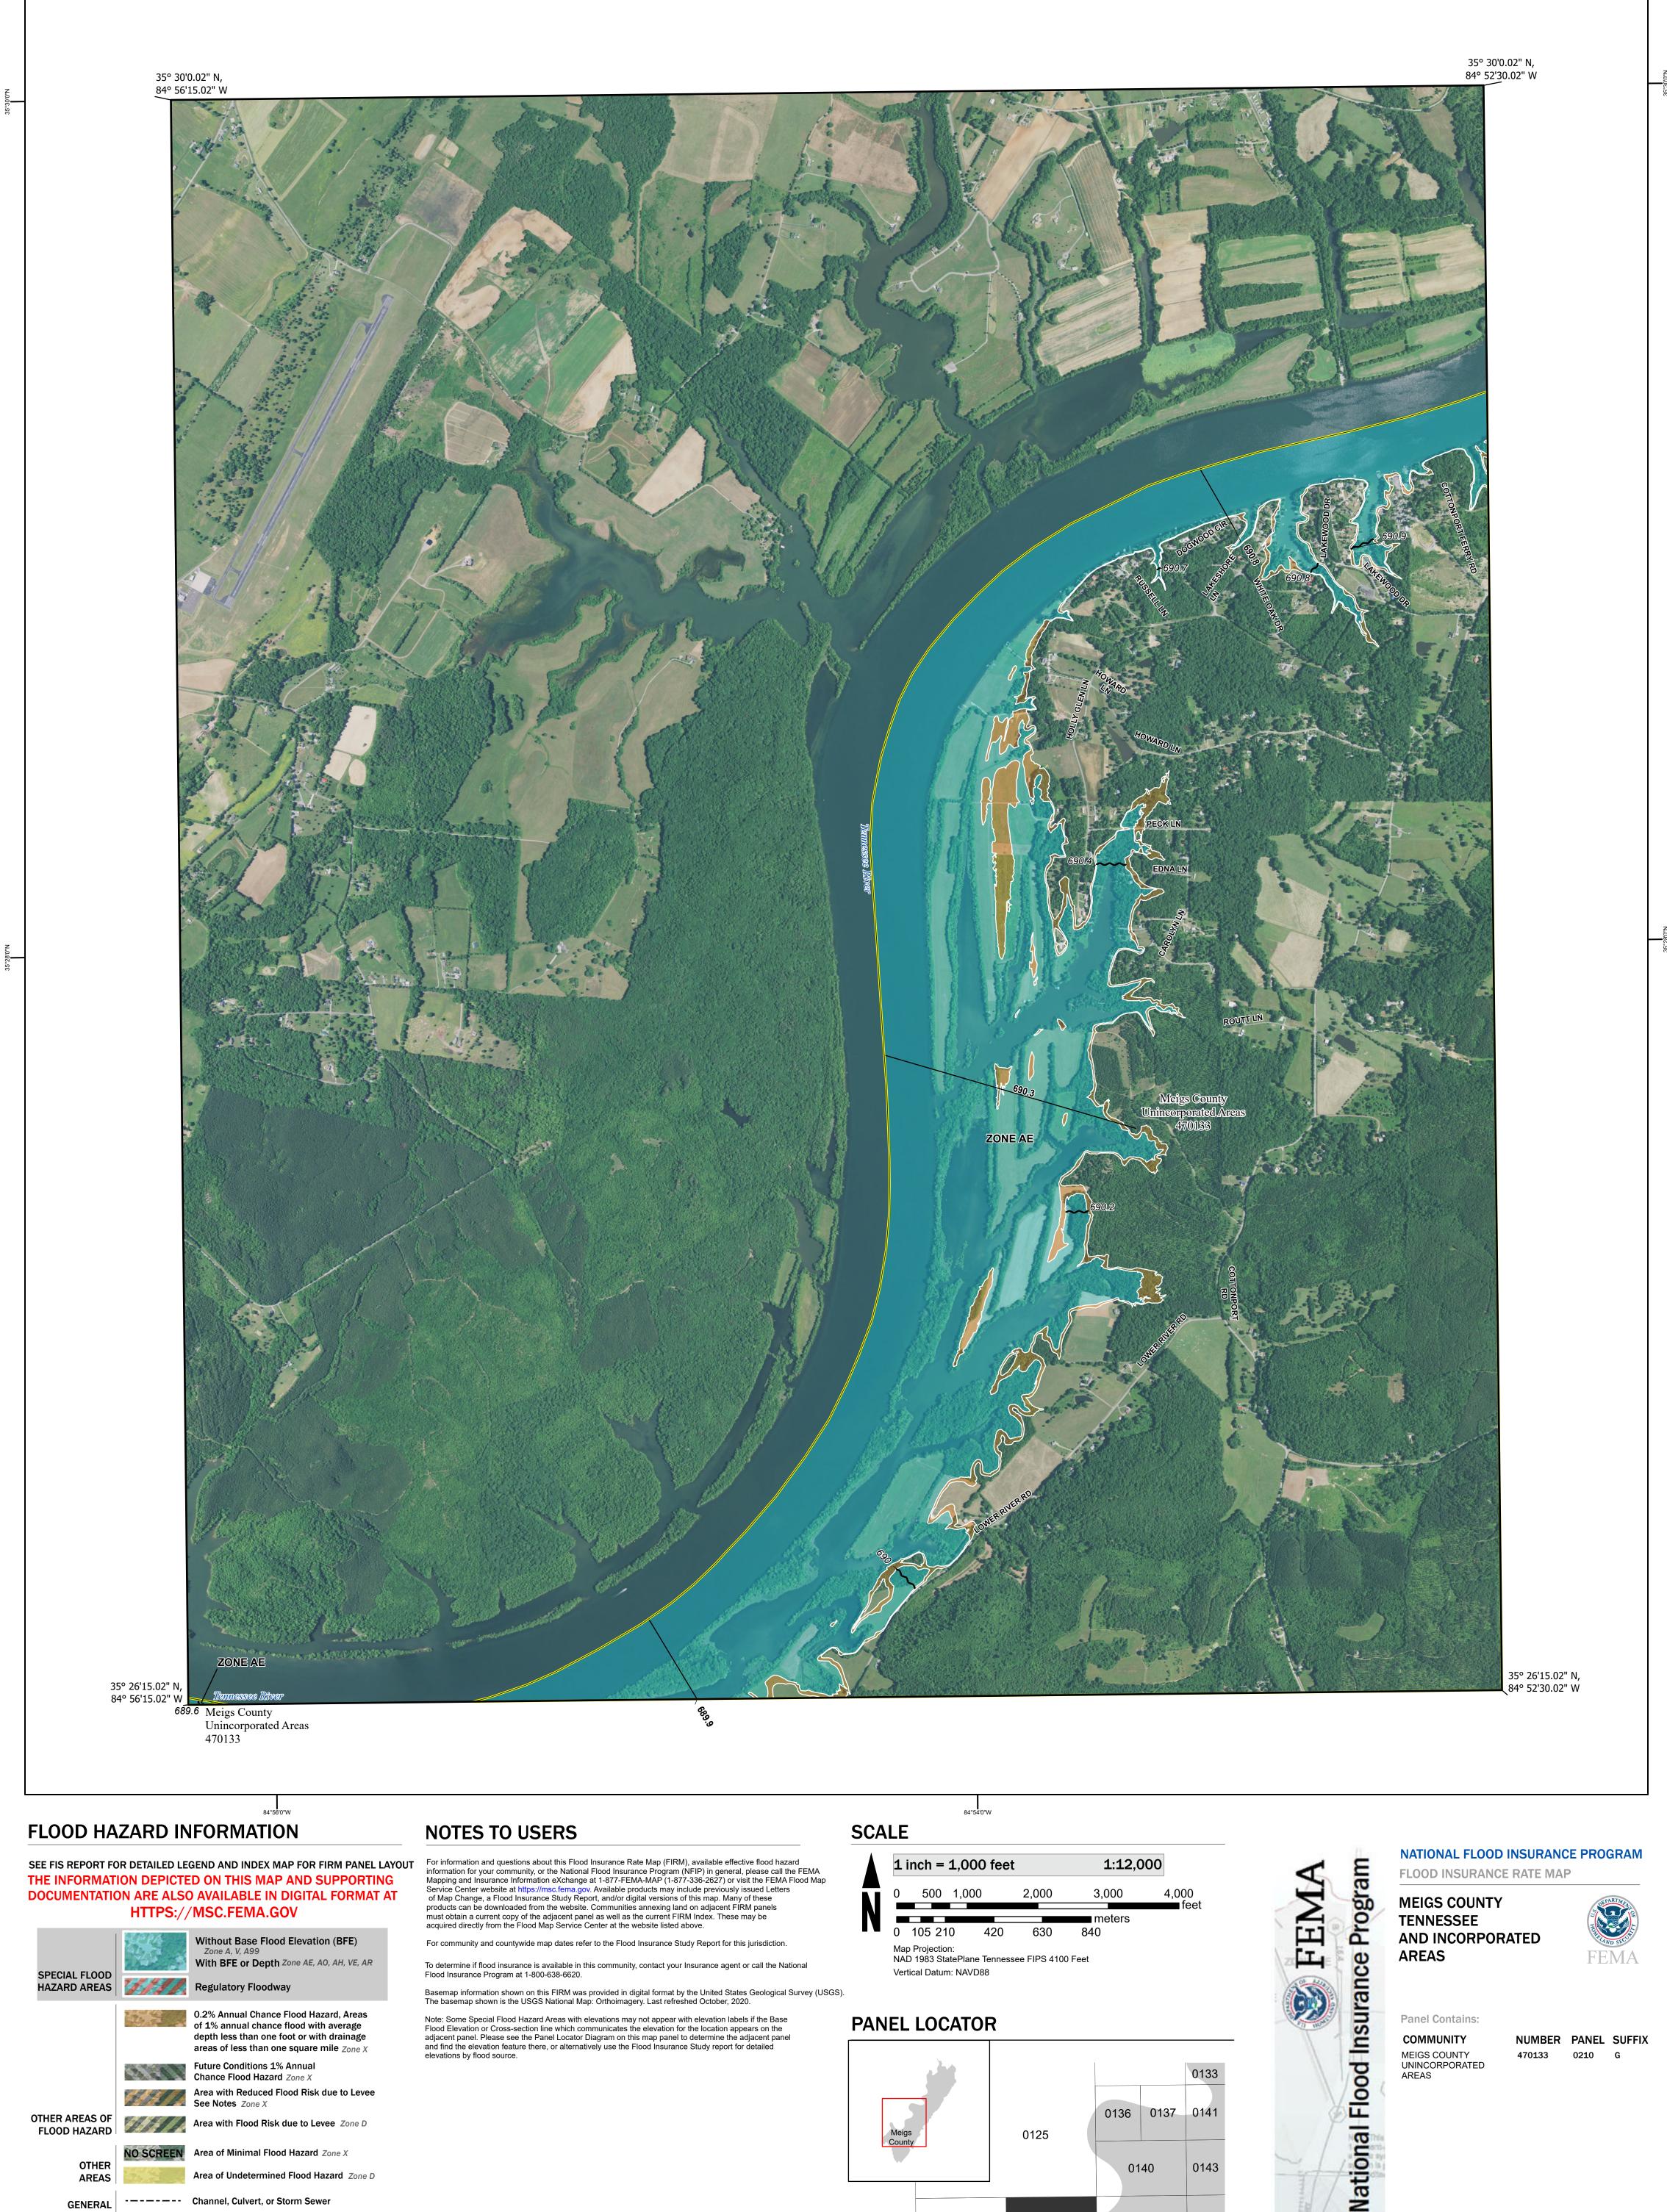

Basemap information shown on this FIRM was provided in digital format by the United States Geological Survey (USGS). The basemap shown is the USGS National Map: Orthoimagery. Last refreshed October, 2020.

Note: Some Special Flood Hazard Areas with elevations may not appear with elevation labels if the Base Flood Elevation or Cross-section line which communicates the elevation for the location appears on the adjacent panel. Please see the Panel Locator Diagram on this map panel to determine the adjacent panel and find the elevation feature there, or alternatively use the Flood Insurance Study report for detailed elevations by flood source.