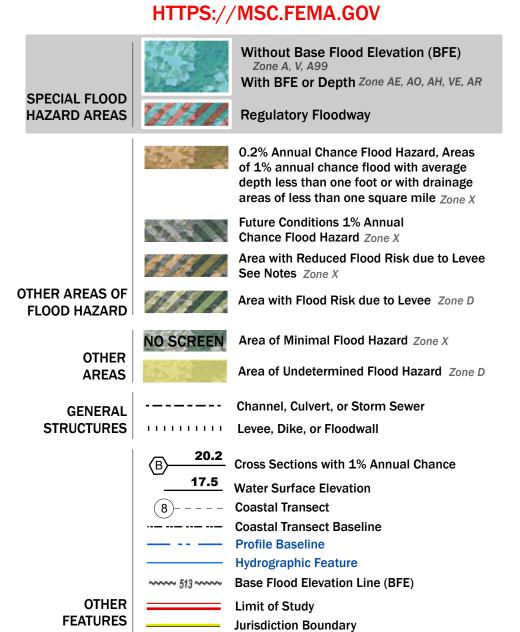

Note: Some Special Flood Hazard Areas with elevations may not appear with elevation labels if the Base Flood Elevation or Cross-section line which communicates the elevation for the location appears on the adjacent panel. Please see the Panel Locator Diagram on this map panel to determine the adjacent panel and find the elevation feature there, or alternatively use the Flood Insurance Study report for detailed elevations by flood source.