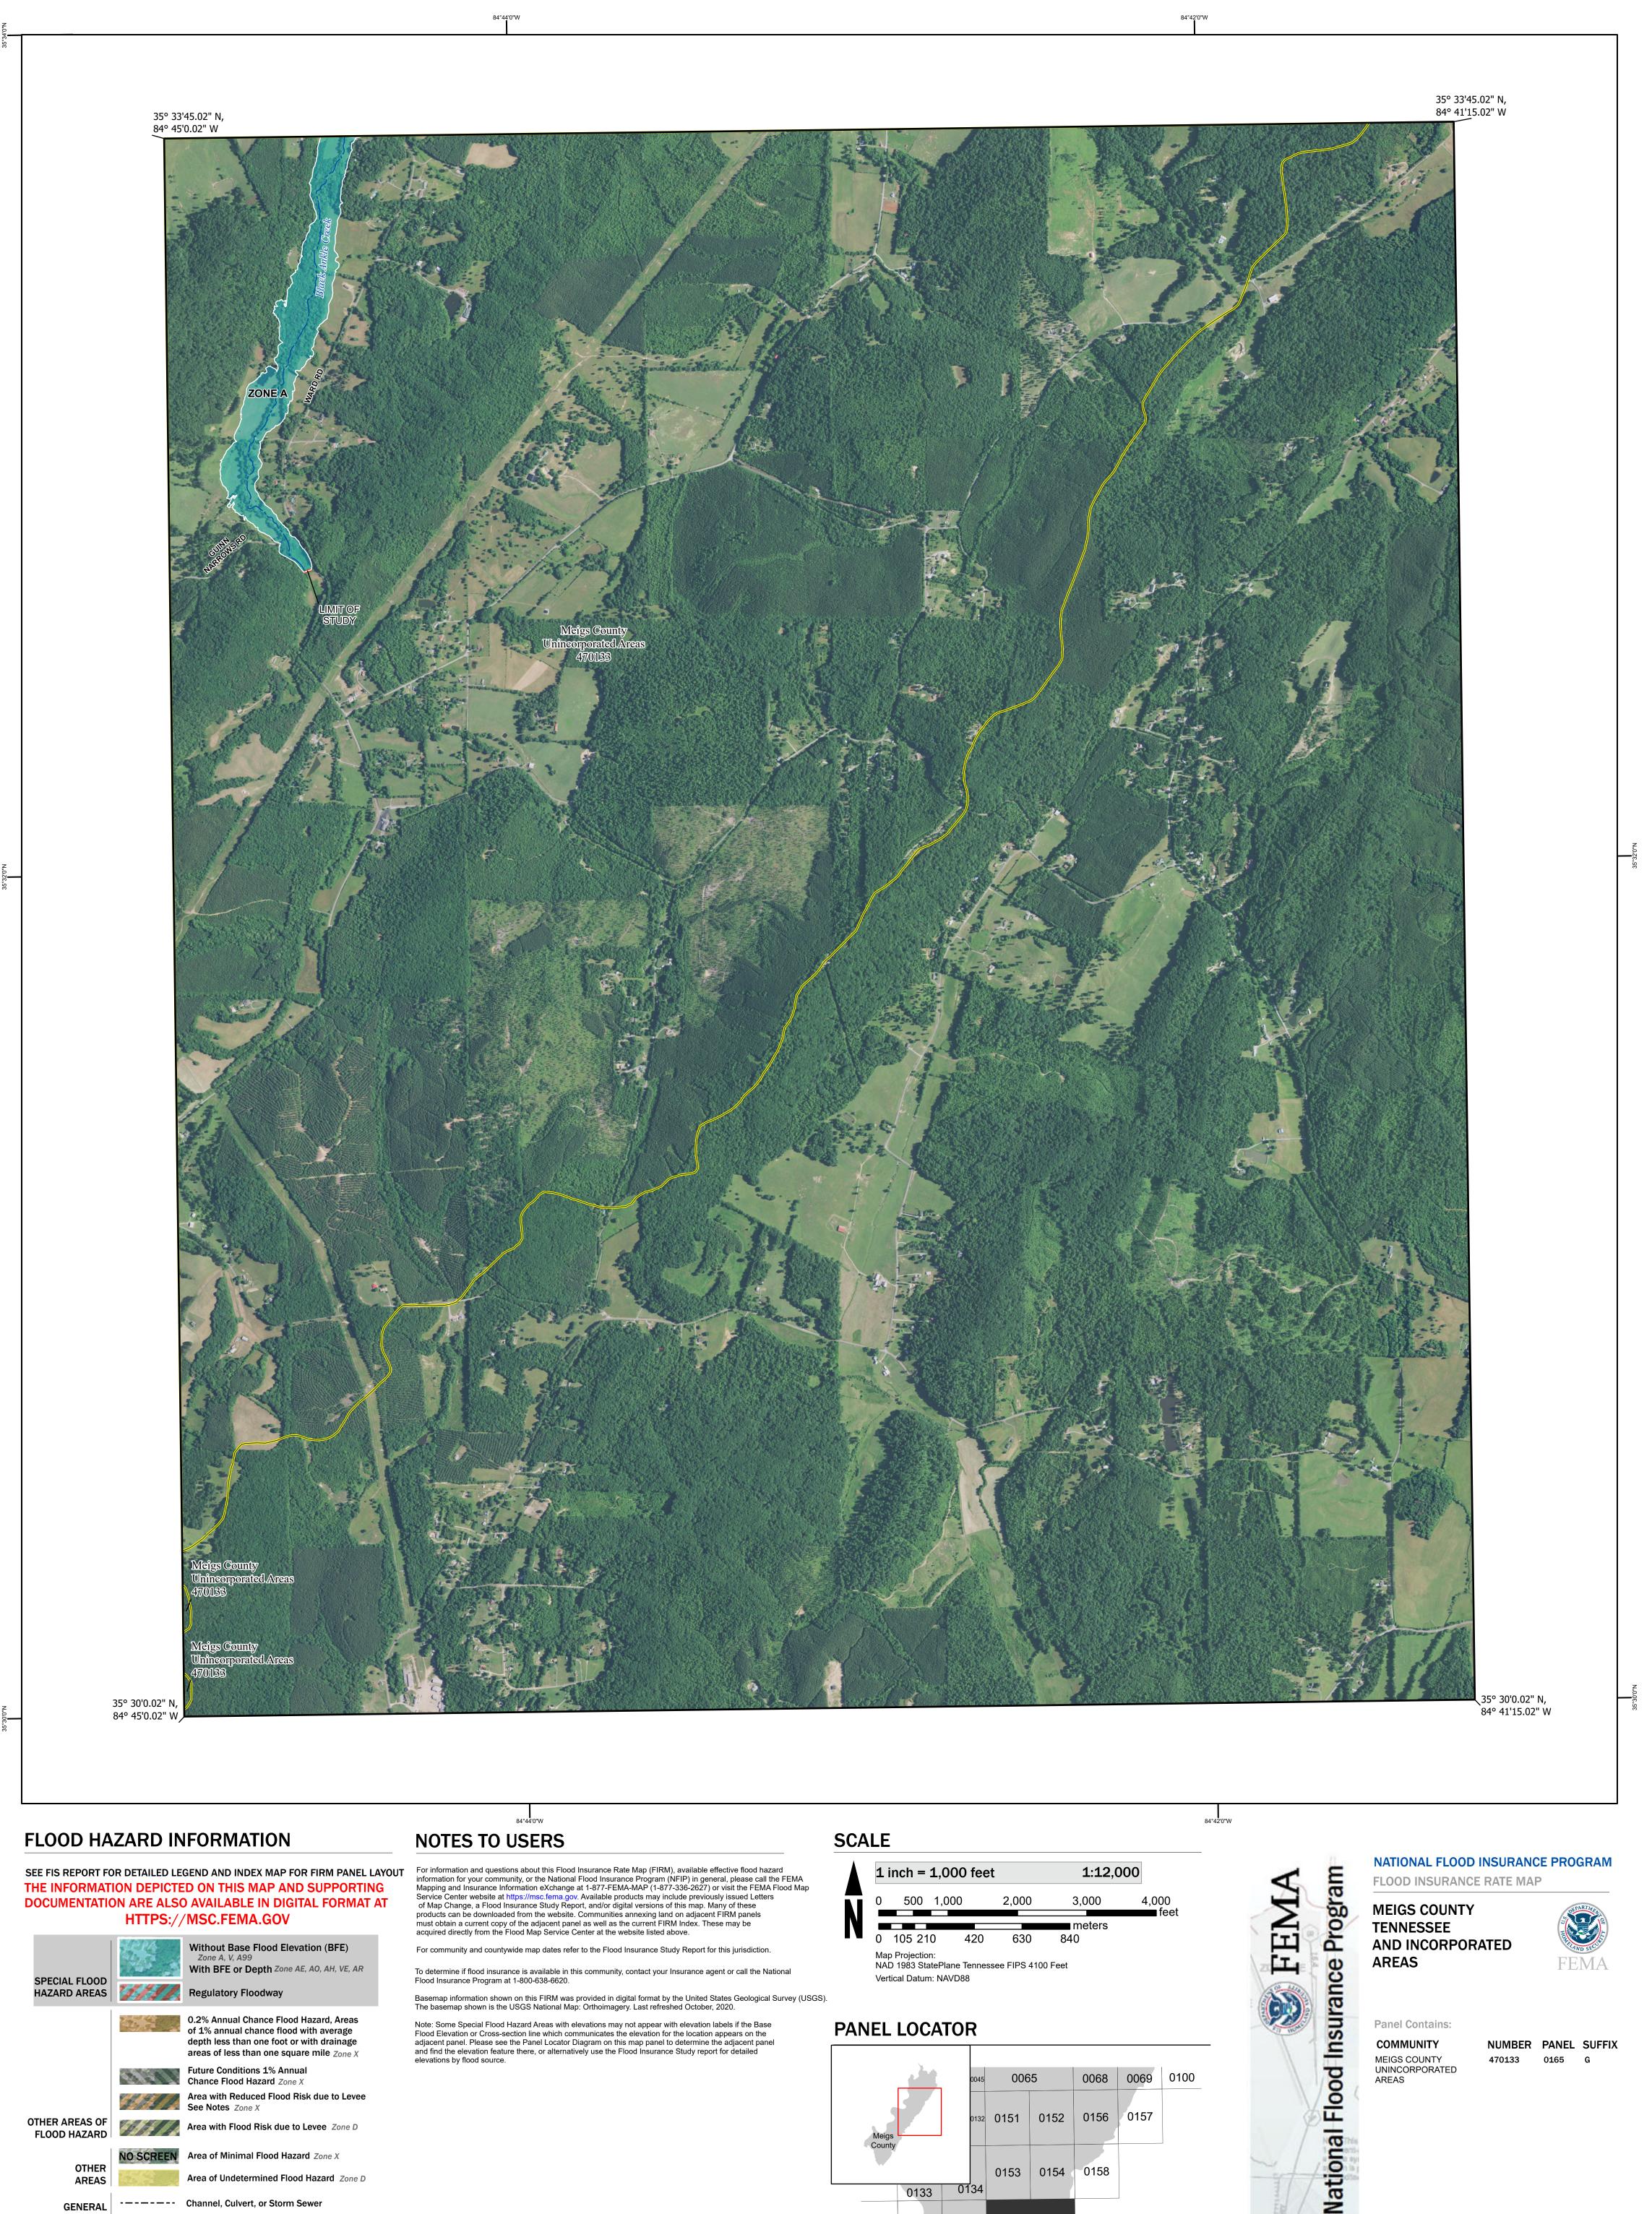

Flood Insurance Program at 1-800-638-6620.

Basemap information shown on this FIRM was provided in digital format by the United States Geological Survey (USGS). The basemap shown is the USGS National Map: Orthoimagery. Last refreshed October, 2020.

Note: Some Special Flood Hazard Areas with elevations may not appear with elevation labels if the Base Flood Elevation or Cross-section line which communicates the elevation for the location appears on the adjacent panel. Please see the Panel Locator Diagram on this map panel to determine the adjacent panel and find the elevation feature there, or alternatively use the Flood Insurance Study report for detailed elevations by flood source.