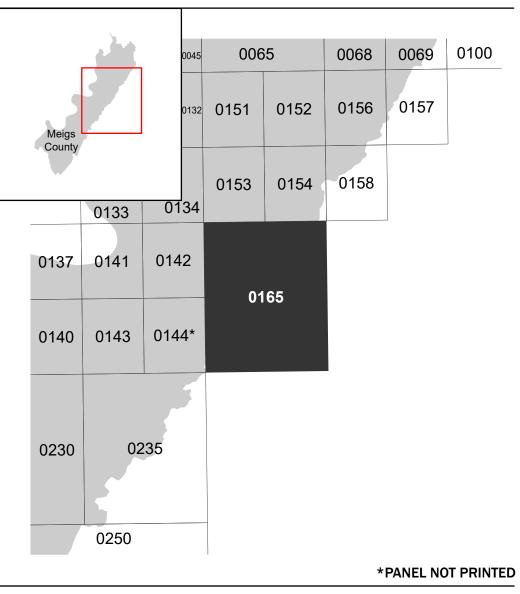

Note: Some Special Flood Hazard Areas with elevations may not appear with elevation labels if the Base Flood Elevation or Cross-section line which communicates the elevation for the location appears on the adjacent panel. Please see the Panel Locator Diagram on this map panel to determine the adjacent panel and find the elevation feature there, or alternatively use the Flood Insurance Study report for detailed elevations by flood source.

## PANEL LOCATOR

**Panel Contains:** 

AREAS

COMMUNITY MEIGS COUNTY UNINCORPORATED

NUMBER PANEL SUFFIX 470133 0165 G