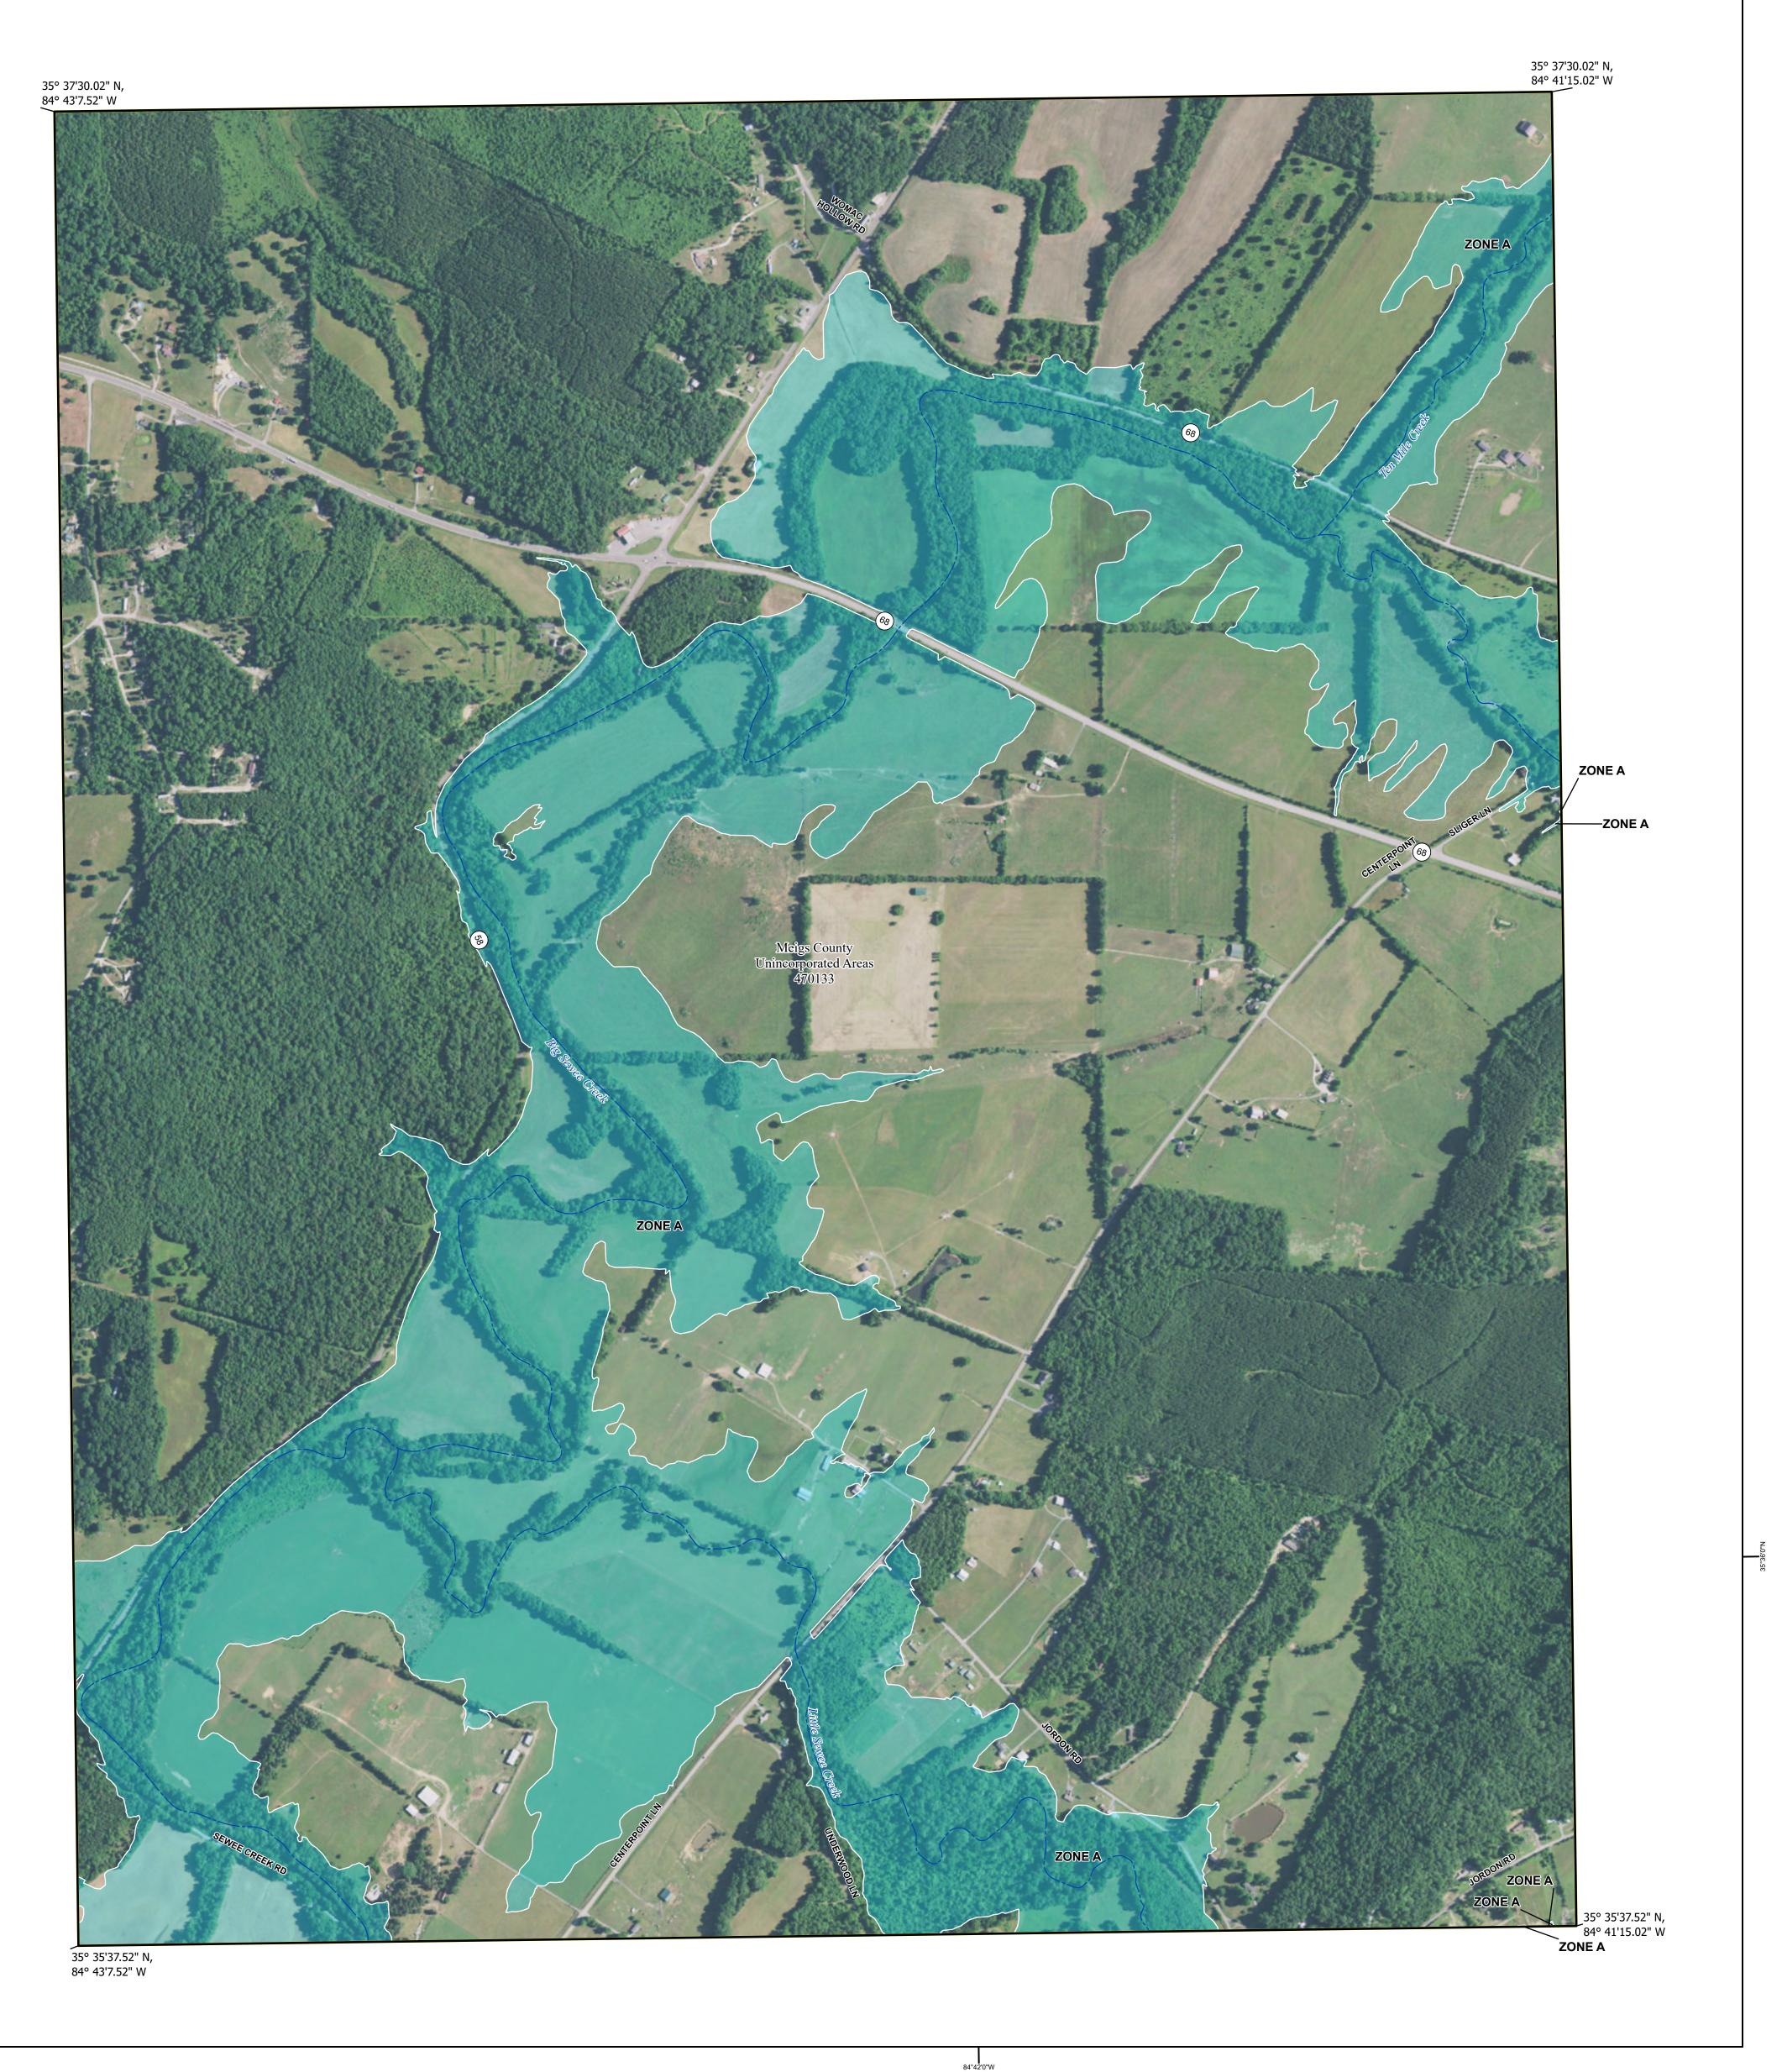

## FLOOD HAZARD INFORMATION

SEE FIS REPORT FOR DETAILED LEGEND AND INDEX MAP FOR FIRM PANEL LAYOUT THE INFORMATION DEPICTED ON THIS MAP AND SUPPORTING DOCUMENTATION ARE ALSO AVAILABLE IN DIGITAL FORMAT AT

Note: Some Special Flood Hazard Areas with elevations may not appear with elevation labels if the Base Flood Elevation or Cross-section line which communicates the elevation for the location appears on the adjacent panel. Please see the Panel Locator Diagram on this map panel to determine the adjacent panel and find the elevation feature there, or alternatively use the Flood Insurance Study report for detailed elevations by flood source.

AREAS

National Flood Insurance Program

FEMA

COMMUNITY MEIGS COUNTY UNINCORPORATED NUMBER PANEL SUFFIX 470133 0152 G

MAP NUMBER 47121C0152G **EFFECTIVE DATE Prelim Issue Date: 06/28/2023**