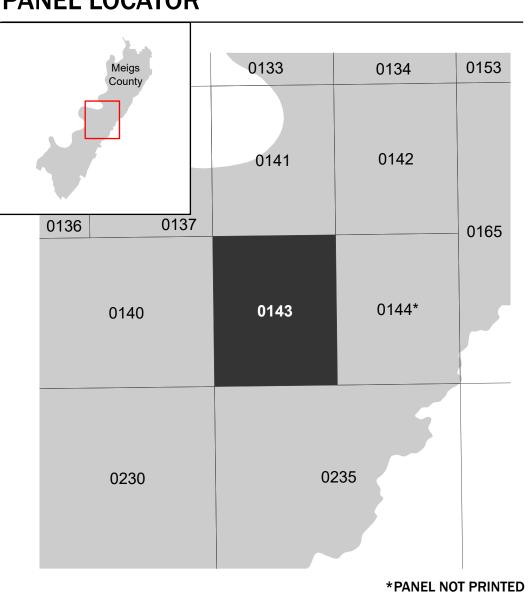

## PANEL LOCATOR

NATIONAL FLOOD INSURANCE PROGRAM

FLOOD INSURANCE RATE MAP

**MEIGS COUNTY TENNESSEE** AND INCORPORATED

**Panel Contains:** 

**AREAS** 

National Flood Insurance Program

FEMA

Note: Some Special Flood Hazard Areas with elevations may not appear with elevation labels if the Base Flood Elevation or Cross-section line which communicates the elevation for the location appears on the adjacent panel. Please see the Panel Locator Diagram on this map panel to determine the adjacent panel and find the elevation feature there, or alternatively use the Flood Insurance Study report for detailed elevations by flood source.