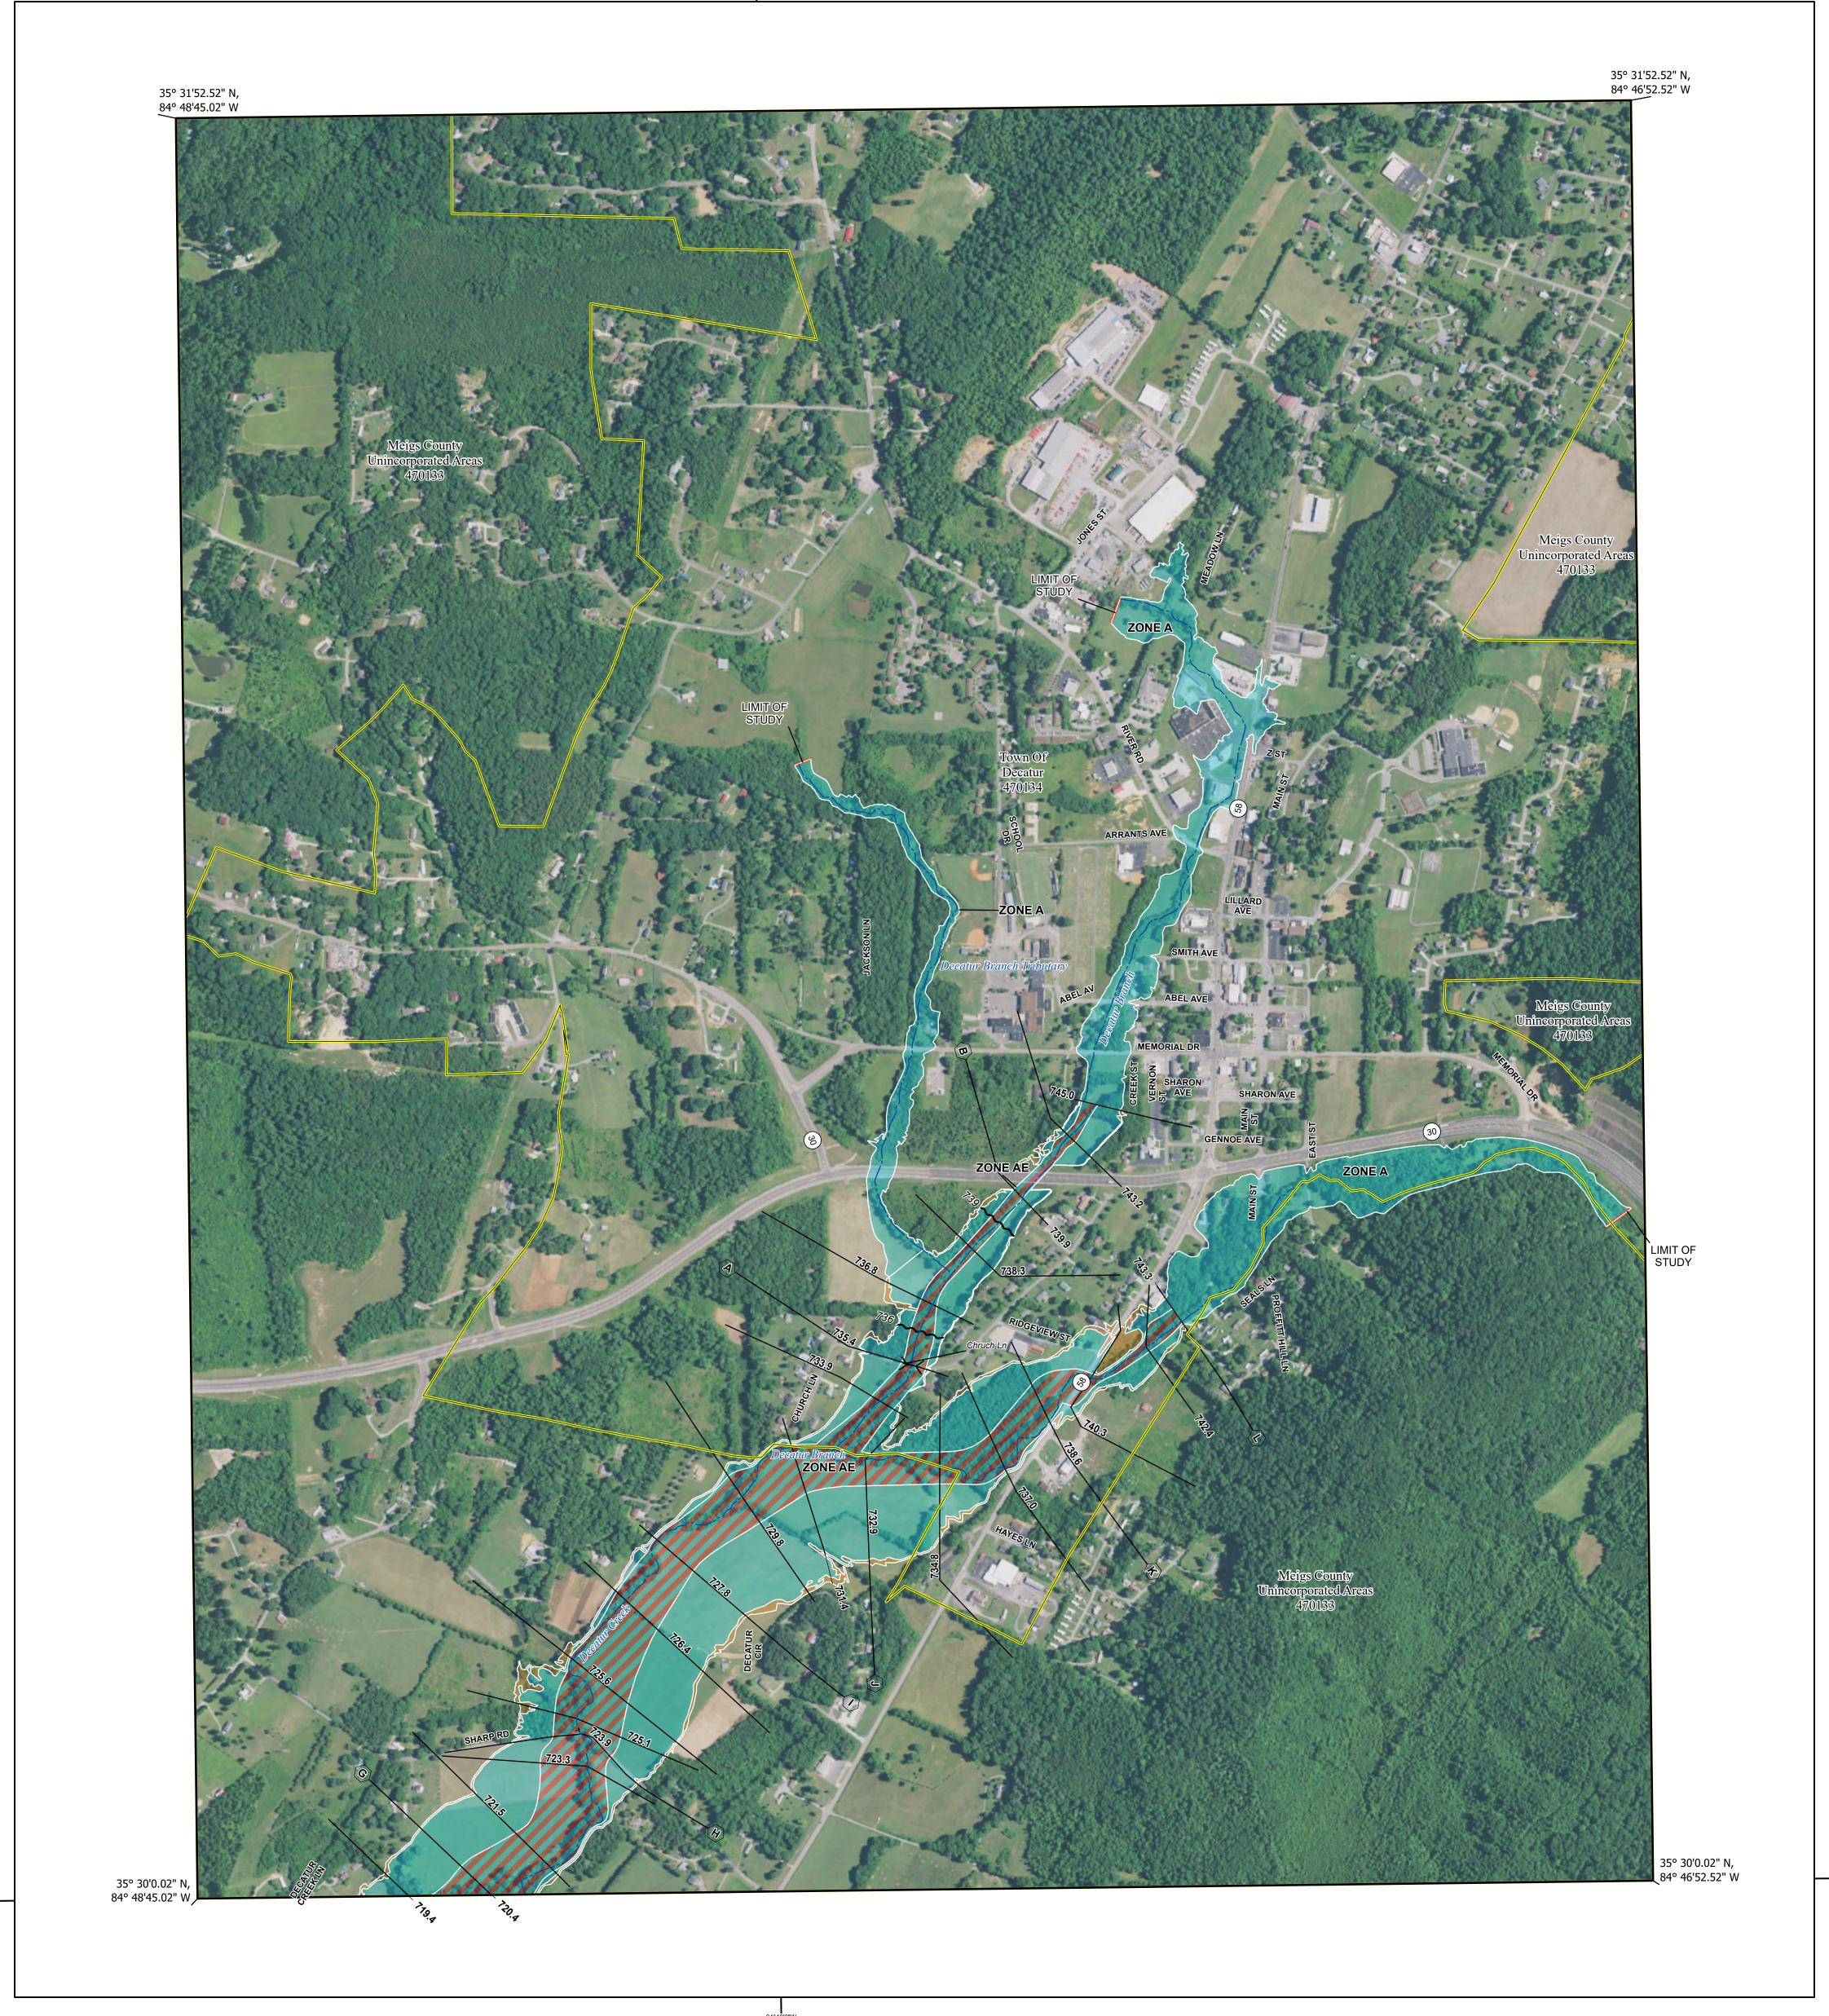

## FLOOD HAZARD INFORMATION

SEE FIS REPORT FOR DETAILED LEGEND AND INDEX MAP FOR FIRM PANEL LAYOUT THE INFORMATION DEPICTED ON THIS MAP AND SUPPORTING DOCUMENTATION ARE ALSO AVAILABLE IN DIGITAL FORMAT AT

Basemap information shown on this FIRM was provided in digital format by the United States Geological Survey (USGS). The basemap shown is the USGS National Map: Orthoimagery. Last refreshed October, 2020.

Note: Some Special Flood Hazard Areas with elevations may not appear with elevation labels if the Base Flood Elevation or Cross-section line which communicates the elevation for the location appears on the adjacent panel. Please see the Panel Locator Diagram on this map panel to determine the adjacent panel and find the elevation feature there, or alternatively use the Flood Insurance Study report for detailed elevations by flood source.

COMMUNITY TOWN OF DECATUR MEIGS COUNTY UNINCORPORATED AREAS

NUMBER PANEL SUFFIX 470134 0143 470133

0143

MAP NUMBER 47121C0143G EFFECTIVE DATE **Prelim Issue Date: 06/28/2023**