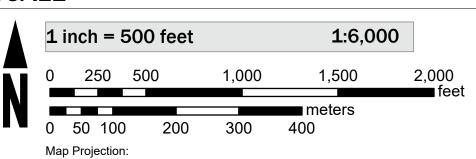

## **SCALE**

NAD 1983 StatePlane Tennessee FIPS 4100 Feet Vertical Datum: NAVD88