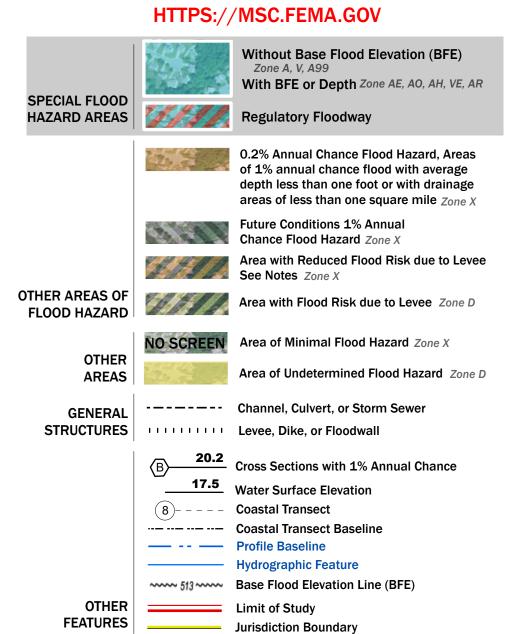

Note: Some Special Flood Hazard Areas with elevations may not appear with elevation labels if the Base Flood Elevation or Cross-section line which communicates the elevation for the location appears on the adjacent panel. Please see the Panel Locator Diagram on this map panel to determine the adjacent panel and find the elevation feature there, or alternatively use the Flood Insurance Study report for detailed elevations by flood source.