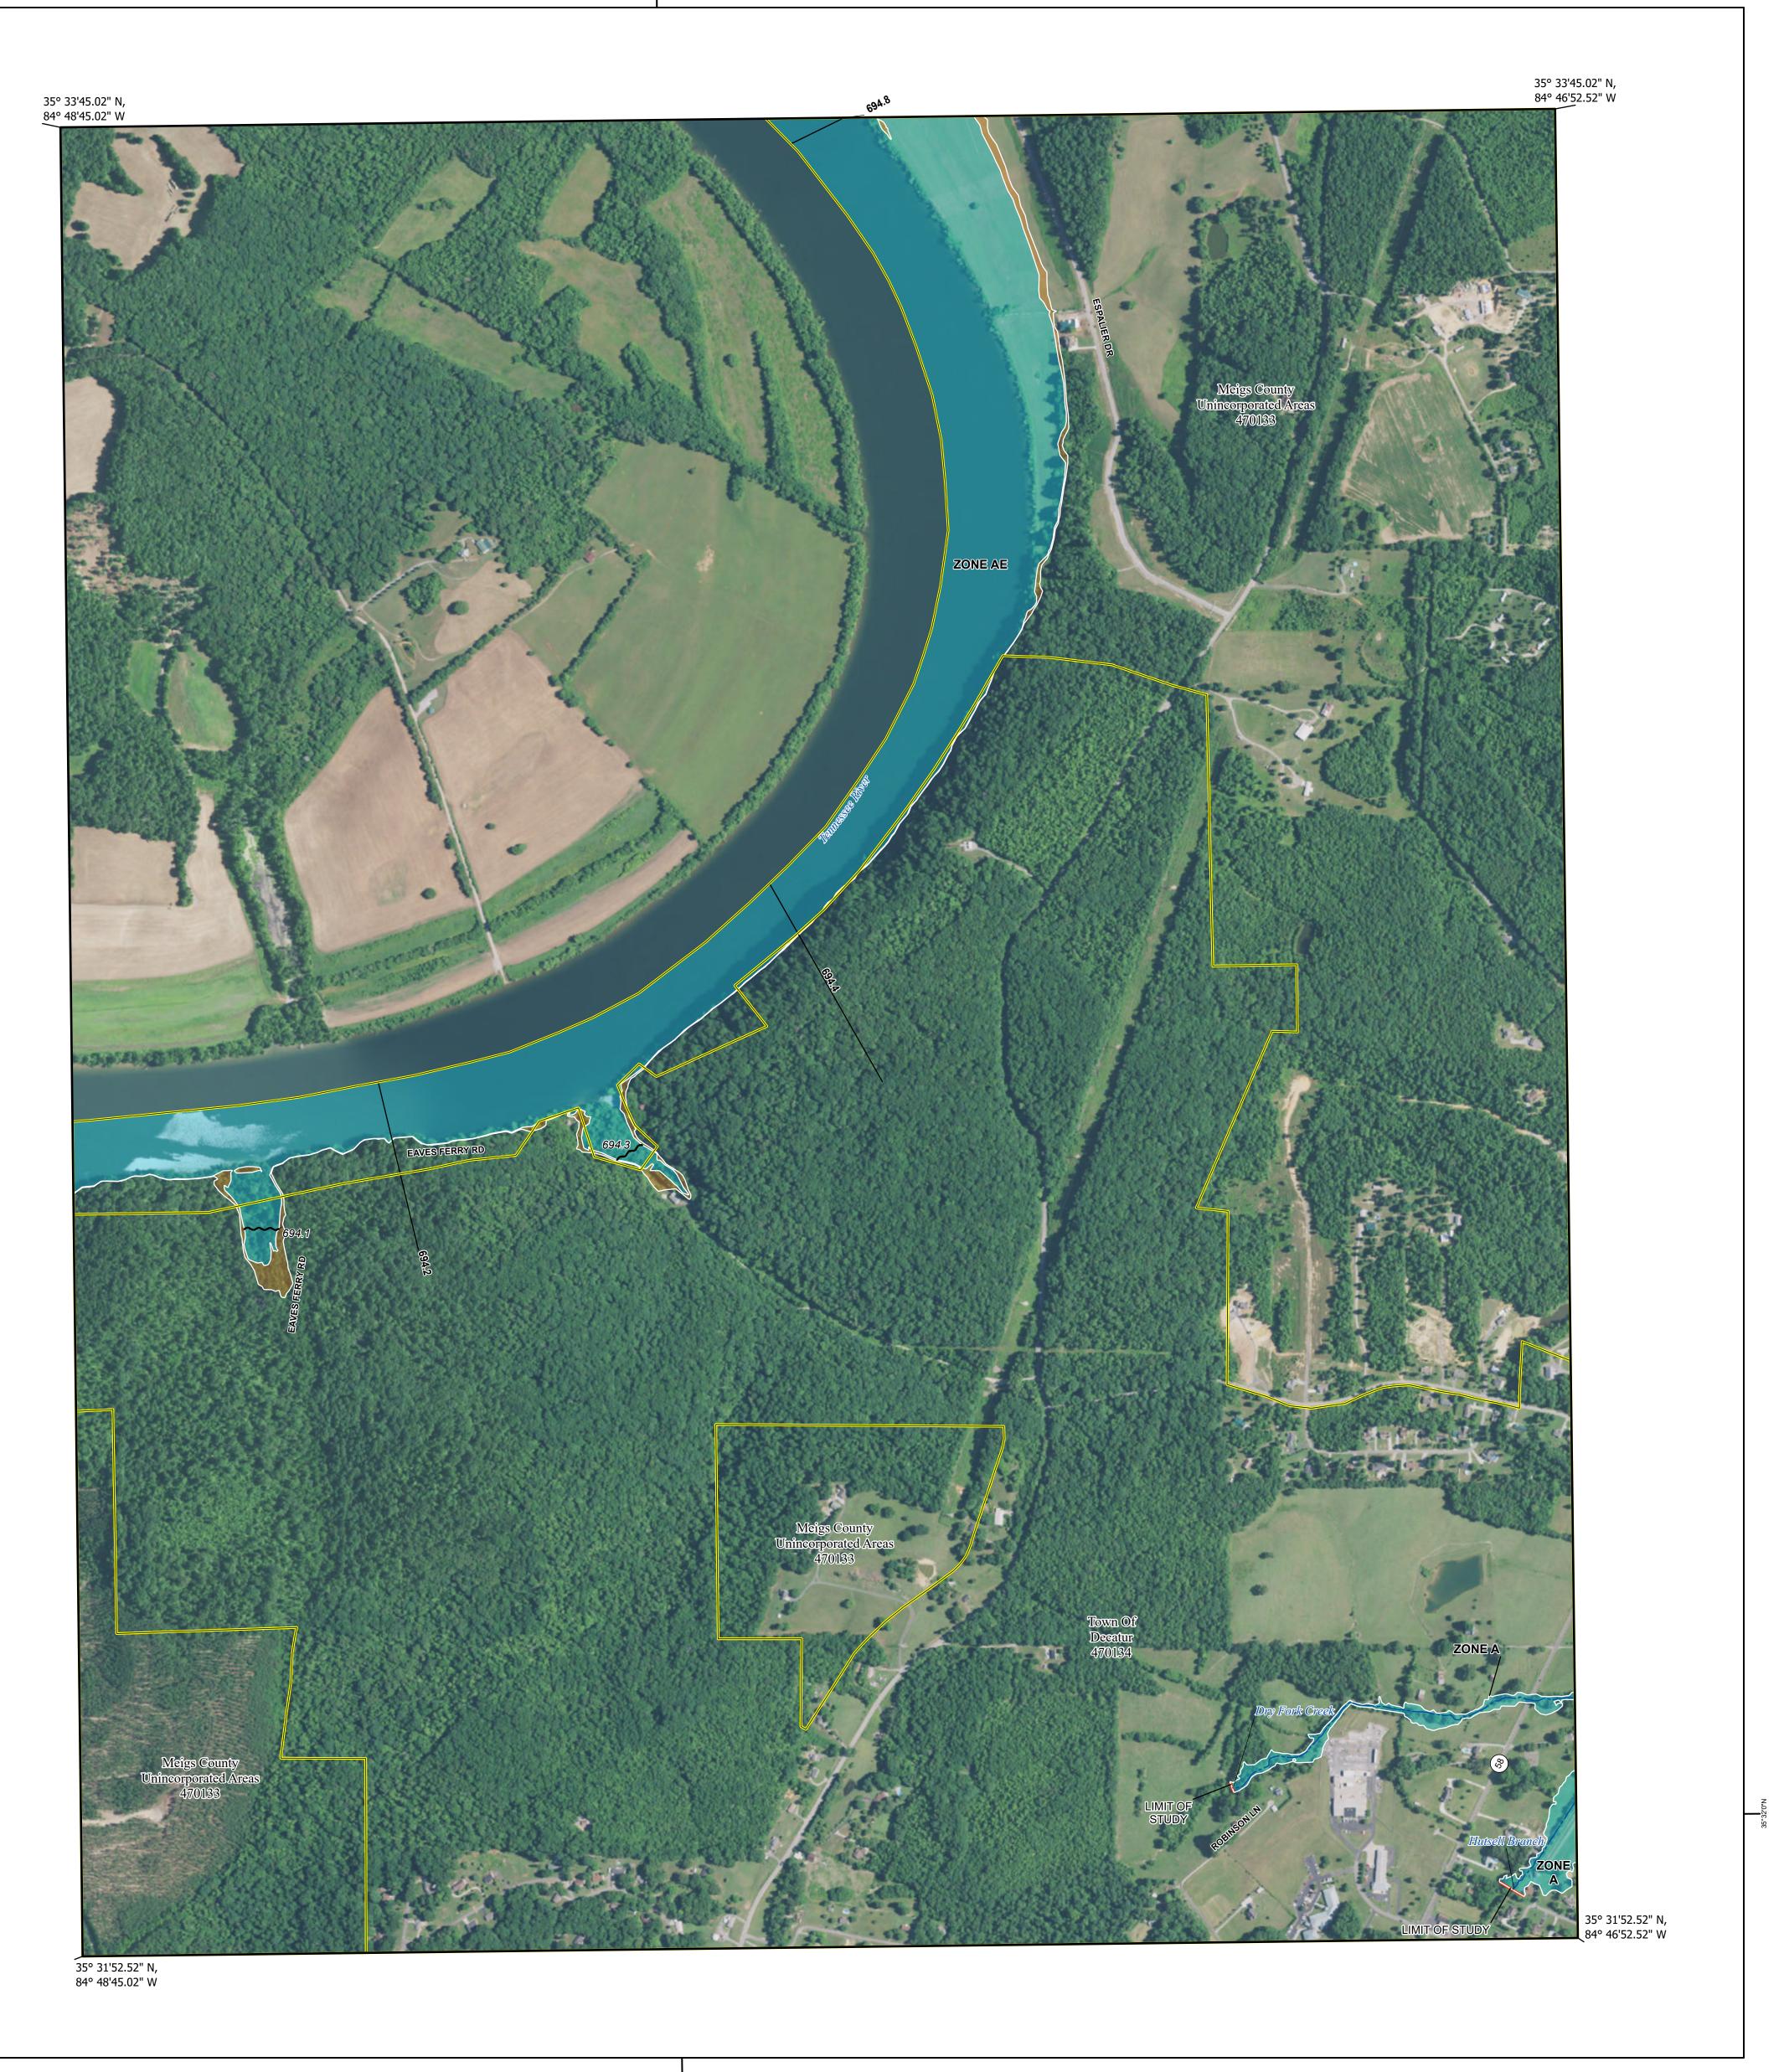

## FLOOD HAZARD INFORMATION

SEE FIS REPORT FOR DETAILED LEGEND AND INDEX MAP FOR FIRM PANEL LAYOUT THE INFORMATION DEPICTED ON THIS MAP AND SUPPORTING DOCUMENTATION ARE ALSO AVAILABLE IN DIGITAL FORMAT AT

Basemap information shown on this FIRM was provided in digital format by the United States Geological Survey (USGS). The basemap shown is the USGS National Map: Orthoimagery. Last refreshed October, 2020.

Note: Some Special Flood Hazard Areas with elevations may not appear with elevation labels if the Base Flood Elevation or Cross-section line which communicates the elevation for the location appears on the adjacent panel. Please see the Panel Locator Diagram on this map panel to determine the adjacent panel and find the elevation feature there, or alternatively use the Flood Insurance Study report for detailed elevations by flood source.