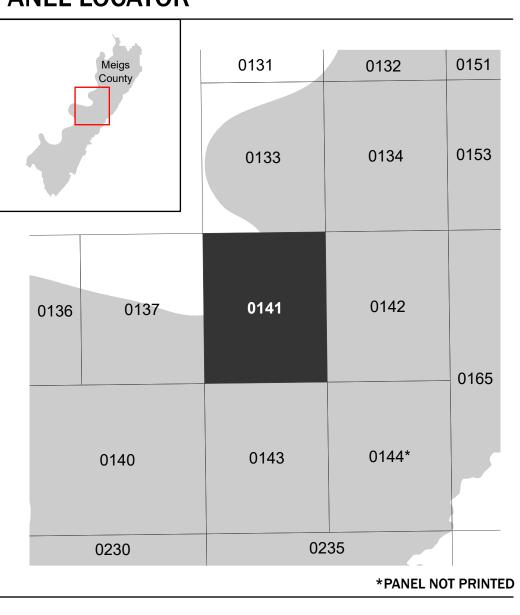

Note: Some Special Flood Hazard Areas with elevations may not appear with elevation labels if the Base Flood Elevation or Cross-section line which communicates the elevation for the location appears on the adjacent panel. Please see the Panel Locator Diagram on this map panel to determine the adjacent panel and find the elevation feature there, or alternatively use the Flood Insurance Study report for detailed elevations by flood source.

## PANEL LOCATOR

NATIONAL FLOOD INSURANCE PROGRAM

FLOOD INSURANCE RATE MAP

**MEIGS COUNTY TENNESSEE** AND INCORPORATED **AREAS** 

**Panel Contains:** 

National Flood Insurance Program

FEMA

COMMUNITY TOWN OF DECATUR MEIGS COUNTY UNINCORPORATED AREAS

NUMBER PANEL SUFFIX 470134 0141 470133

MAP NUMBER 47121C0141G EFFECTIVE DATE **Prelim Issue Date: 06/28/2023**