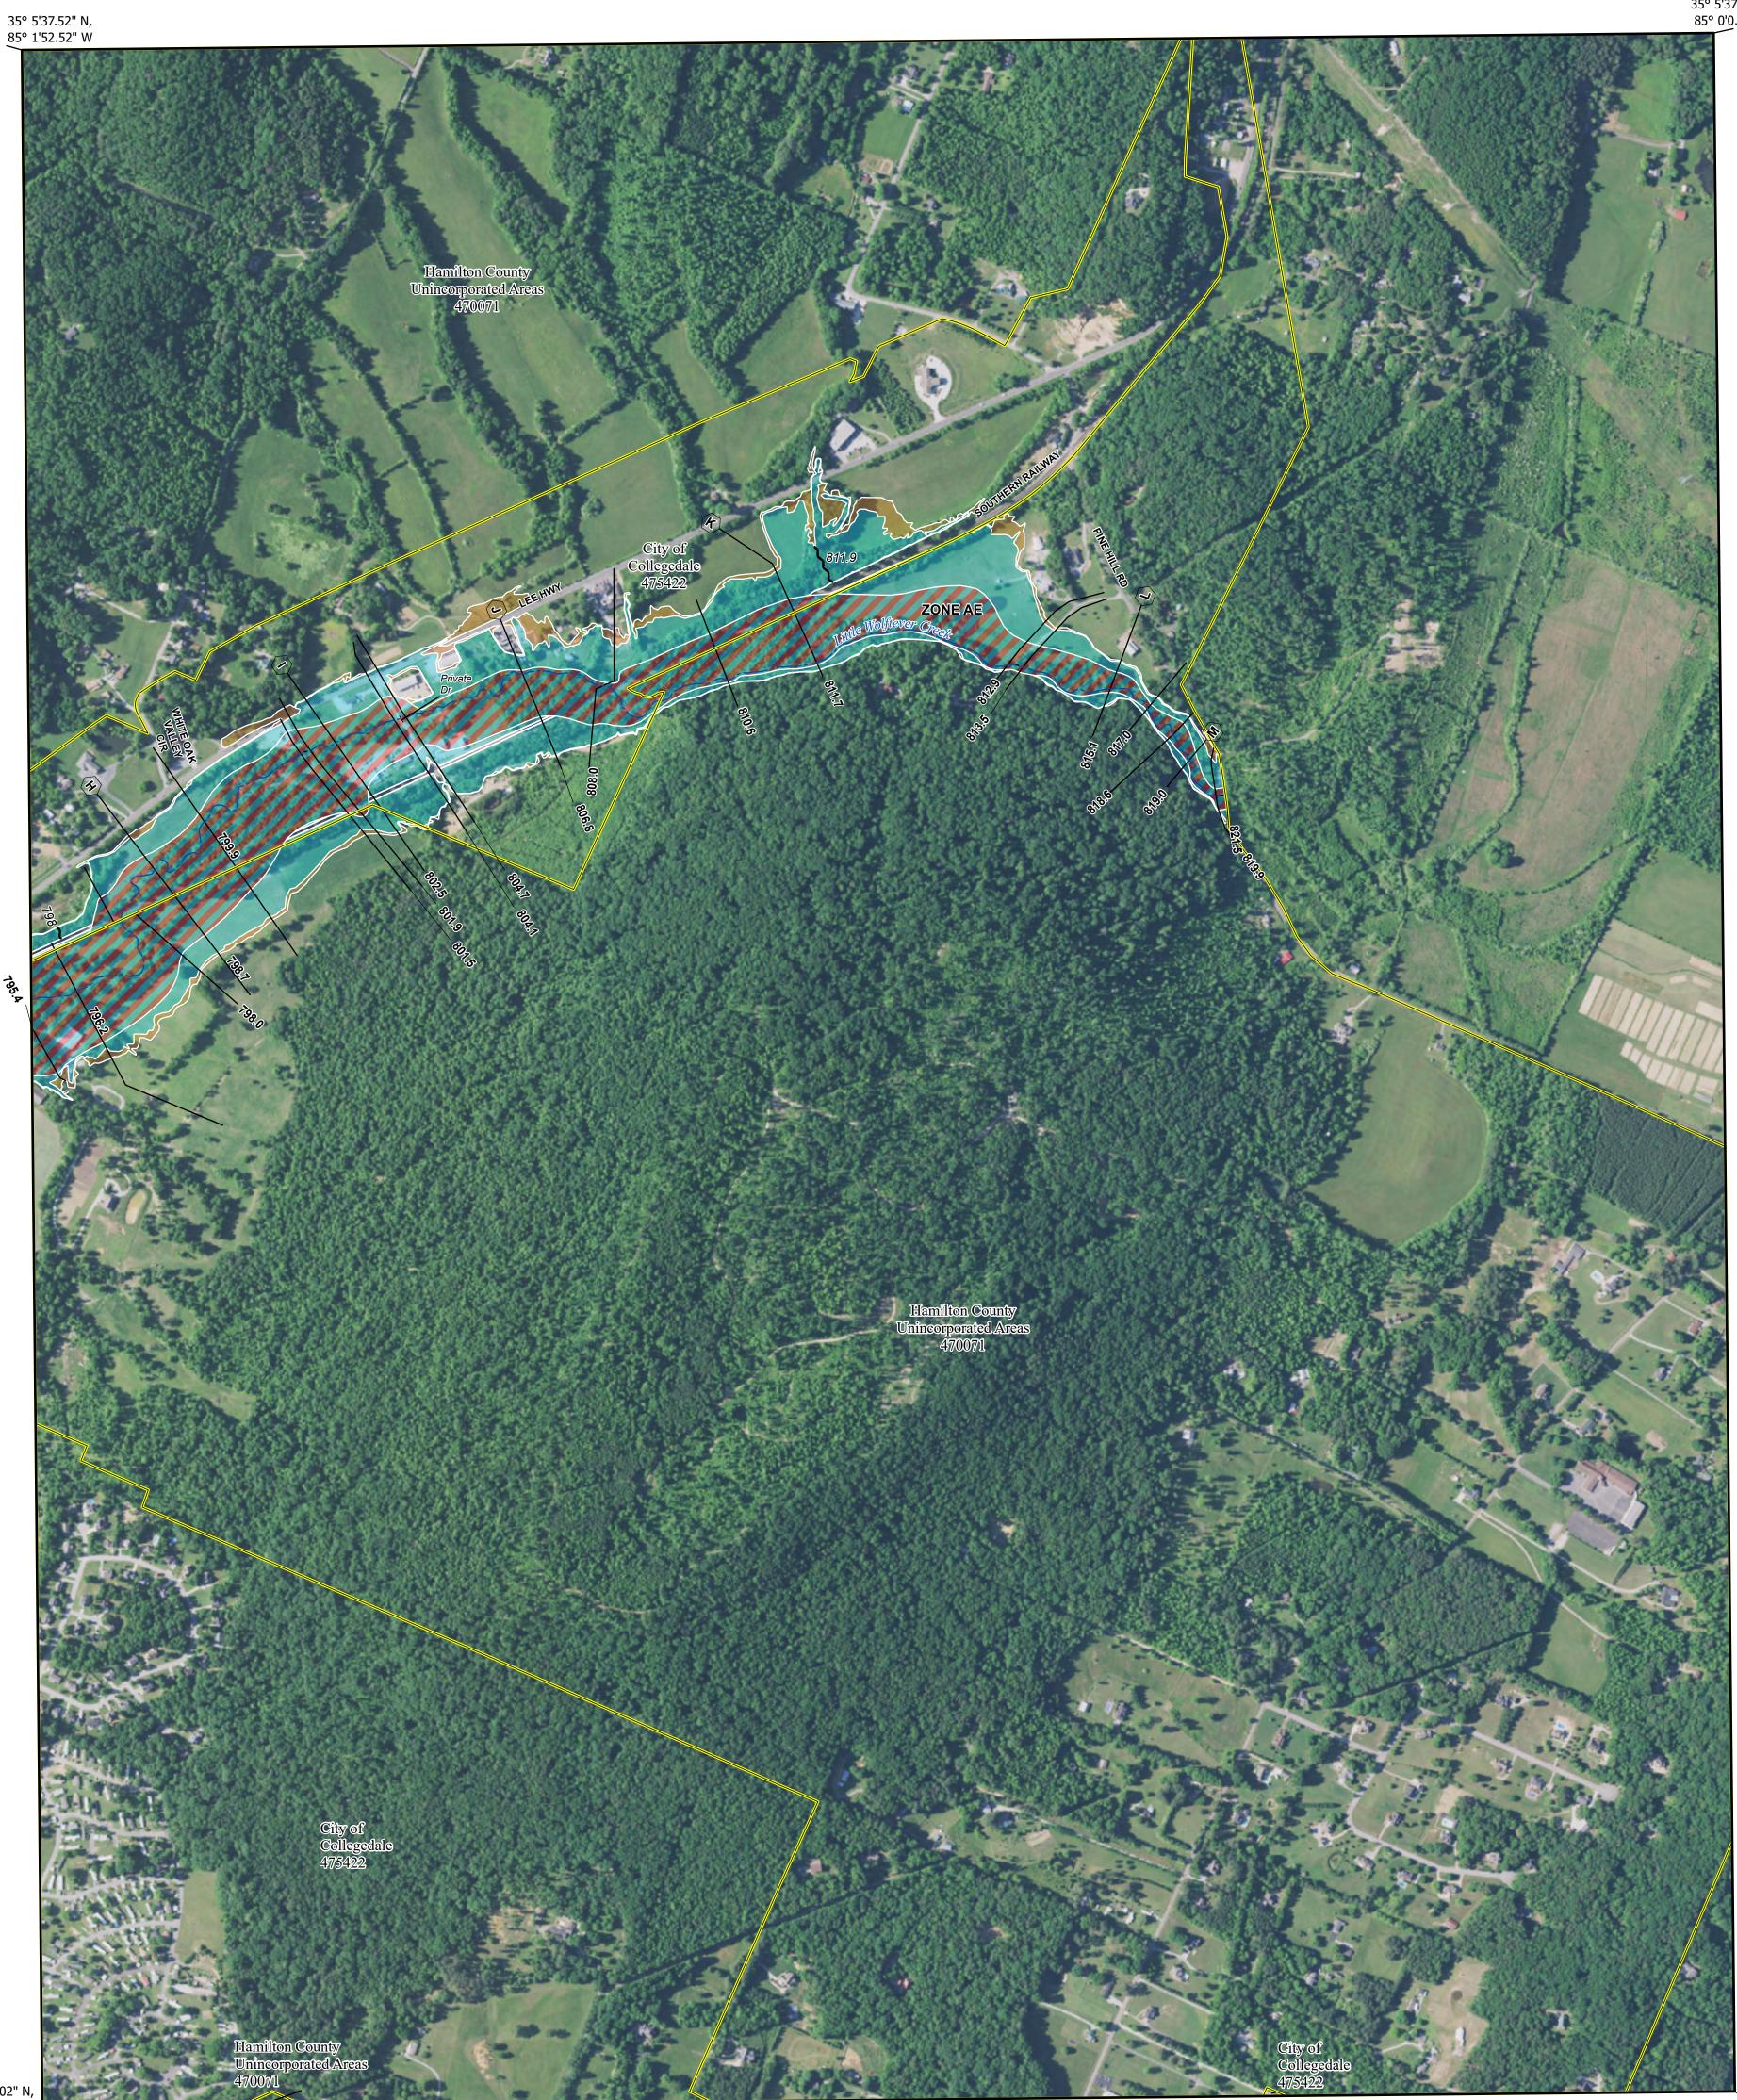

#### 85°2'0"W **FLOOD HAZARD INFORMATION**

# **NOTES TO USERS**

For information and questions about this Flood Insurance Rate Map (FIRM), available effective flood hazard

Service Center website at https://msc.fema.gov. Available products may include previously issued Letters of Map Change, a Flood Insurance Study Report, and/or digital versions of this map. Many of these products can be downloaded from the website. Communities annexing land on adjacent FIRM panels

SEE FIS REPORT FOR DETAILED LEGEND AND INDEX MAP FOR FIRM PANEL LAYOUT THE INFORMATION DEPICTED ON THIS MAP AND SUPPORTING DOCUMENTATION ARE ALSO AVAILABLE IN DIGITAL FORMAT AT HTTPS://MSC.FEMA.GOV

# NATIONAL FLOOD INSURANCE PROGRAM National Flood Insurance Program FLOOD INSURANCE RATE MAP HAMILTON COUNTY TENNESSEE AND INCORPORATED AREAS **Panel Contains:** COMMUNITY CITY OF COLLEGEDALE HAMILTON COUNTY UNINCORPORATED AREAS

BIZONE X

-

NUMBER PANEL SUFFIX 475422 0384 н 470071 0384 H

MAP NUMBER 47065C0384H **EFFECTIVE DATE** Prelim Issue Date: 06/28/2023

**FEMA** 

\*PANEL NOT PRINTED

85°0'0"W