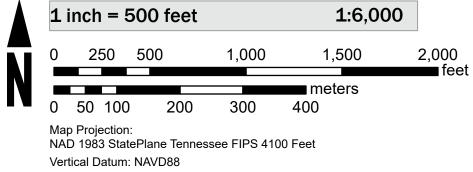

his Flood Insurance Rate Map (FIRM), available effective flood hazard

Service Center website at https://msc.fema.gov. Available products may include previously issued Letters of Map Change, a Flood Insurance Study Report, and/or digital versions of this map. Many of these products can be downloaded from the website. Communities annexing land on adjacent FIRM panels

information for your community, or the National Flood Insurance Program (NFIP) in general, please call the FEMA Mapping and Insurance Information eXchange at 1-877-FEMA-MAP (1-877-336-2627) or visit the FEMA Flood Map

SEE FIS REPORT FOR DETAILED LEGEND AND INDEX MAP FOR FIRM PANEL LAYOUT THE INFORMATION DEPICTED ON THIS MAP AND SUPPORTING DOCUMENTATION ARE ALSO AVAILABLE IN DIGITAL FORMAT AT HTTPS://MSC.FEMA.GOV



## SCALE



### PANEL LOCATOR



# NATIONAL FLOOD INSURANCE PROGRAM National Flood Insurance Program FLOOD INSURANCE RATE MAP HAMILTON COUNTY TENNESSEE AND INCORPORATED AREAS **Panel Contains:** COMMUNITY CITY OF COLLEGEDALE HAMILTON COUNTY UNINCORPORATED AREAS

BIZONE X

-



NUMBER PANEL SUFFIX 475422 0384 н 470071 0384 H

MAP NUMBER 47065C0384H **EFFECTIVE DATE** Prelim Issue Date: 06/28/2023

**FEMA** 

\*PANEL NOT PRINTED

85°0'0"W