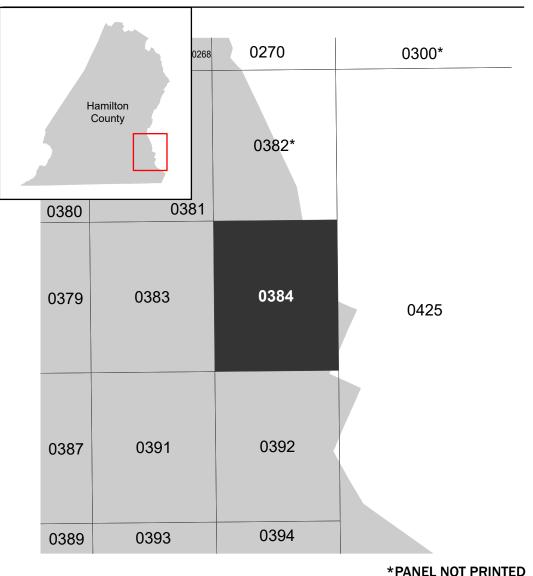

### PANEL LOCATOR

BIZONE X

-

NUMBER PANEL SUFFIX 475422 0384 н 470071 0384 H

MAP NUMBER 47065C0384H **EFFECTIVE DATE** Prelim Issue Date: 06/28/2023

**FEMA** 

\*PANEL NOT PRINTED

85°0'0"W