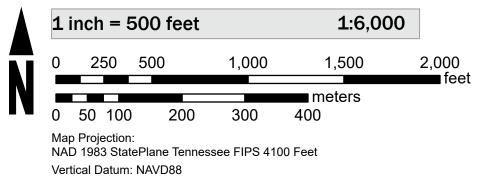

this Flood Insurance Rate Map (FIRM), available effective flood hazard

Service Center website at https://msc.fema.gov. Available products may include previously issued Letters of Map Change, a Flood Insurance Study Report, and/or digital versions of this map. Many of these products can be downloaded from the website. Communities annexing land on adjacent FIRM panels

information for your community, or the National Flood Insurance Program (NFIP) in general, please call the FEMA Mapping and Insurance Information eXchange at 1-877-FEMA-MAP (1-877-336-2627) or visit the FEMA Flood Map

SEE FIS REPORT FOR DETAILED LEGEND AND INDEX MAP FOR FIRM PANEL LAYOUT THE INFORMATION DEPICTED ON THIS MAP AND SUPPORTING DOCUMENTATION ARE ALSO AVAILABLE IN DIGITAL FORMAT AT HTTPS://MSC.FEMA.GOV



# SCALE



85°8'0"W

### PANEL LOCATOR

| 0356 |                    | 0357 | 0380 |      |  |
|------|--------------------|------|------|------|--|
|      | Hamilton<br>County | 0359 | 0378 | 0379 |  |
| 0354 | 0358               |      |      |      |  |
| 0362 | 0366               | 0367 | 0386 | 0387 |  |
| 0364 | 0368               | 0369 | 0388 | 0389 |  |
| 0477 | 0481               | 0482 | 0501 | 0502 |  |

#### NATIONAL FLOOD INSURANCE PROGRAM FLOOD INSURANCE RATE MAP

HAMILTON COUNTY TENNESSEE AND INCORPORATED AREAS



#### **Panel Contains:**

National Flood Insurance Program

**FEMA** 

BIZONE X

COMMUNITY NUMBER PANEL SUFFIX HAMILTON COUNTY UNINCORPORATED 470071 0367 H AREAS CITY OF 470072 0367 H CHATTANOOGA

> MAP NUMBER 47065C0367H **EFFECTIVE DATE** Prelim Issue Date: 06/28/2023