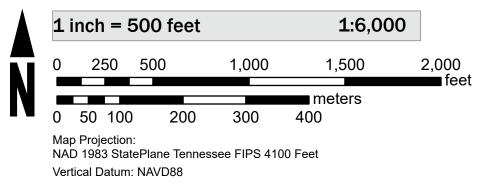

this Flood Insurance Rate Map (FIRM), available effective flood hazard

information for your community, or the National Flood Insurance Program (NFIP) in general, please call the FEMA Mapping and Insurance Information eXchange at 1-877-FEMA-MAP (1-877-336-2627) or visit the FEMA Flood Map Service Center website at https://msc.fema.gov. Available products may include previously issued Letters of Map Change, a Flood Insurance Study Report, and/or digital versions of this map. Many of these products can be downloaded from the website. Communities annexing land on adjacent FIRM panels

SEE FIS REPORT FOR DETAILED LEGEND AND INDEX MAP FOR FIRM PANEL LAYOUT THE INFORMATION DEPICTED ON THIS MAP AND SUPPORTING DOCUMENTATION ARE ALSO AVAILABLE IN DIGITAL FORMAT AT HTTPS://MSC.FEMA.GOV



## SCALE



85°10'0"W

#### PANEL LOCATOR

|      | 0239                       | 0243 | 0245 | 0265 |
|------|----------------------------|------|------|------|
|      | Hamilton<br>County<br>0352 | 0356 | 0357 | 0380 |
| 0351 | 0002                       |      |      |      |
| 0353 | 0354                       | 0358 | 0359 | 0378 |
| 0361 | 0362                       | 0366 | 0367 | 0386 |
| 0363 | 0364                       | 0368 | 0369 | 0388 |

# NATIONAL FLOOD INSURANCE PROGRAM FLOOD INSURANCE RATE MAP

HAMILTON COUNTY TENNESSEE AND INCORPORATED AREAS



#### **Panel Contains:**

National Flood Insurance Program

**FEMA** 

BIZONE X

COMMUNITY CITY OF CHATTANOOGA

NUMBER PANEL SUFFIX 470072 0358 H

MAP NUMBER 47065C0358H **EFFECTIVE DATE** Prelim Issue Date: 06/28/2023