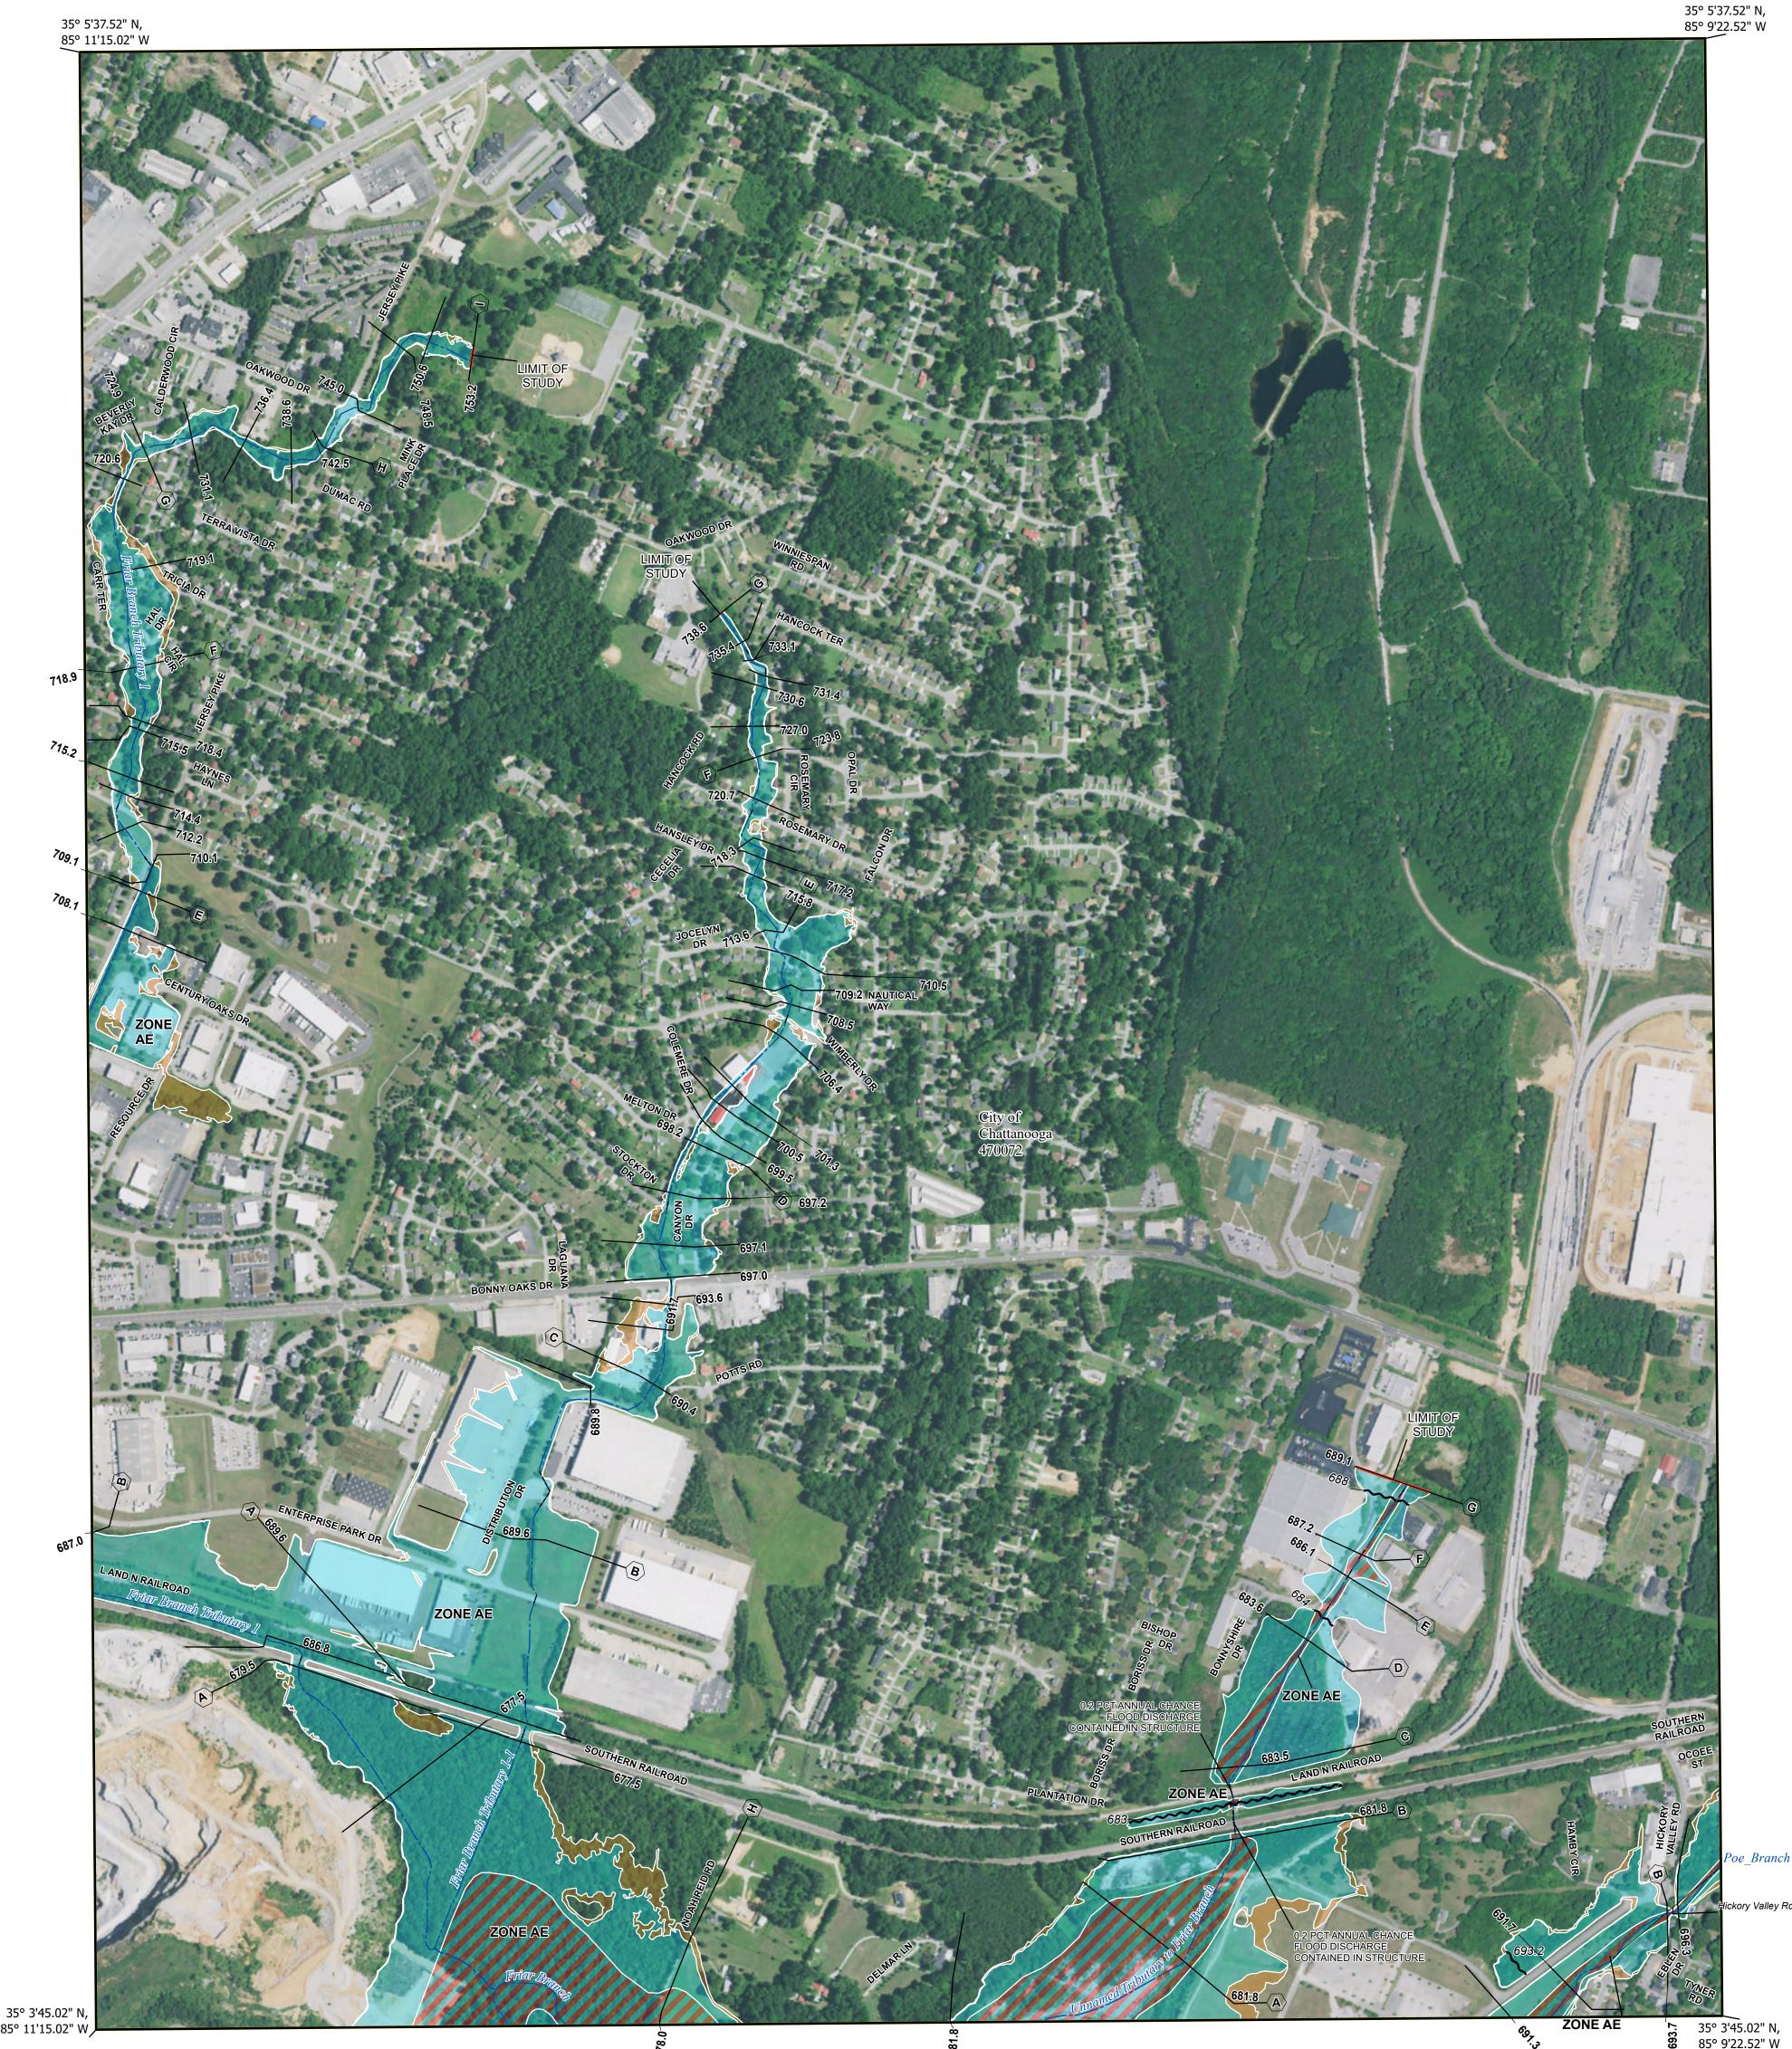

85°10

85° 11'15.02" W

693.7 85° 9'22.52" W

#### **FLOOD HAZARD INFORMATION**

### **NOTES TO USERS**

For information and questions about this Flood Insurance Rate Map (FIRM), available effective flood hazard

information for your community, or the National Flood Insurance Program (NFIP) in general, please call the FEMA Mapping and Insurance Information eXchange at 1-877-FEMA-MAP (1-877-336-2627) or visit the FEMA Flood Map Service Center website at https://msc.fema.gov. Available products may include previously issued Letters of Map Change, a Flood Insurance Study Report, and/or digital versions of this map. Many of these products can be downloaded from the website. Communities annexing land on adjacent FIRM panels

SEE FIS REPORT FOR DETAILED LEGEND AND INDEX MAP FOR FIRM PANEL LAYO