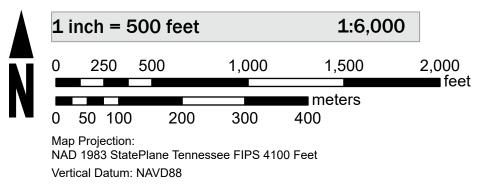

this Flood Insurance Rate Map (FIRM), available effective flood hazard

information for your community, or the National Flood Insurance Program (NFIP) in general, please call the FEMA Mapping and Insurance Information eXchange at 1-877-FEMA-MAP (1-877-336-2627) or visit the FEMA Flood Map Service Center website at https://msc.fema.gov. Available products may include previously issued Letters of Map Change, a Flood Insurance Study Report, and/or digital versions of this map. Many of these products can be downloaded from the website. Communities annexing land on adjacent FIRM panels

SEE FIS REPORT FOR DETAILED LEGEND AND INDEX MAP FOR FIRM PANEL LAYOUT THE INFORMATION DEPICTED ON THIS MAP AND SUPPORTING DOCUMENTATION ARE ALSO AVAILABLE IN DIGITAL FORMAT AT HTTPS://MSC.FEMA.GOV



## SCALE



85°10'0"W

## PANEL LOCATOR



NATIONAL FLOOD INSURANCE PROGRAM National Flood Insurance Program **FEMA** FLOOD INSURANCE RATE MAP HAMILTON COUNTY TENNESSEE AND INCORPORATED AREAS **Panel Contains:** COMMUNITY HAMILTON COUNTY UNINCORPORATED AREAS CITY OF SODDY-DAISY - mart



NUMBER PANEL SUFFIX 470071 0231 H 475445 0231 H

MAP NUMBER 47065C0231H **EFFECTIVE DATE** Prelim Issue Date: 06/28/2023