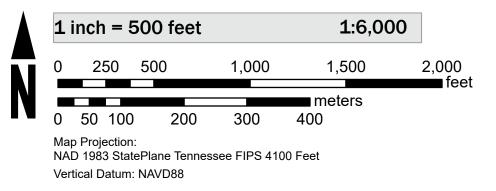

surance Rate Map (FIRM), available effective flood hazard

Service Center website at https://msc.fema.gov. Available products may include previously issued Letters of Map Change, a Flood Insurance Study Report, and/or digital versions of this map. Many of these products can be downloaded from the website. Communities annexing land on adjacent FIRM panels

information for your community, or the National Flood Insurance Program (NFIP) in general, please call the FEMA Mapping and Insurance Information eXchange at 1-877-FEMA-MAP (1-877-336-2627) or visit the FEMA Flood Map

SEE FIS REPORT FOR DETAILED LEGEND AND INDEX MAP FOR FIRM PANEL LAYOUT THE INFORMATION DEPICTED ON THIS MAP AND SUPPORTING DOCUMENTATION ARE ALSO AVAILABLE IN DIGITAL FORMAT AT HTTPS://MSC.FEMA.GOV



#### 85°14'0"W SCALE



#### PANEL LOCATOR



# NATIONAL FLOOD INSURANCE PROGRAM National Flood Insurance Program **FEMA** FLOOD INSURANCE RATE MAP **BLEDSOE COUNTY** TENNESSEE AND INCORPORATED AREAS **Panel Contains:** COMMUNITY BLEDSOE COUNTY UNINCORPORATED AREAS Prelim Issue Date: 06/28/2023



0361 D

MAP NUMBER 47007C0361D **EFFECTIVE DATE** 

NUMBER PANEL SUFFIX 470219