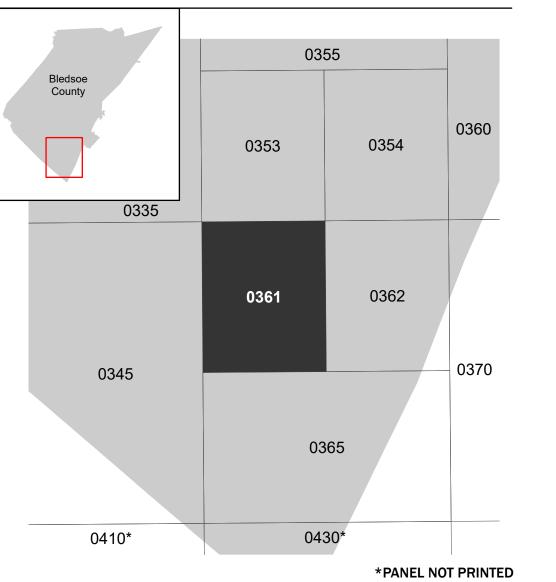

), available effective flood hazard

Service Center website at https://msc.fema.gov. Available products may include previously issued Letters of Map Change, a Flood Insurance Study Report, and/or digital versions of this map. Many of these products can be downloaded from the website. Communities annexing land on adjacent FIRM panels

information for your community, or the National Flood Insurance Program (NFIP) in general, please call the FEMA Mapping and Insurance Information eXchange at 1-877-FEMA-MAP (1-877-336-2627) or visit the FEMA Flood Map

SEE FIS REPORT FOR DETAILED LEGEND AND INDEX MAP FOR FIRM PANEL LAYOUT THE INFORMATION DEPICTED ON THIS MAP AND SUPPORTING DOCUMENTATION ARE ALSO AVAILABLE IN DIGITAL FORMAT AT HTTPS://MSC.FEMA.GOV



#### 85°14'0"W SCALE



#### PANEL LOCATOR



# NATIONAL FLOOD INSURANCE PROGRAM National Flood Insurance Program **FEMA** FLOOD INSURANCE RATE MAP **BLEDSOE COUNTY** TENNESSEE AND INCORPORATED AREAS **Panel Contains:** COMMUNITY BLEDSOE COUNTY UNINCORPORATED AREAS Prelim Issue Date: 06/28/2023



0361 D

MAP NUMBER 47007C0361D **EFFECTIVE DATE** 

NUMBER PANEL SUFFIX 470219