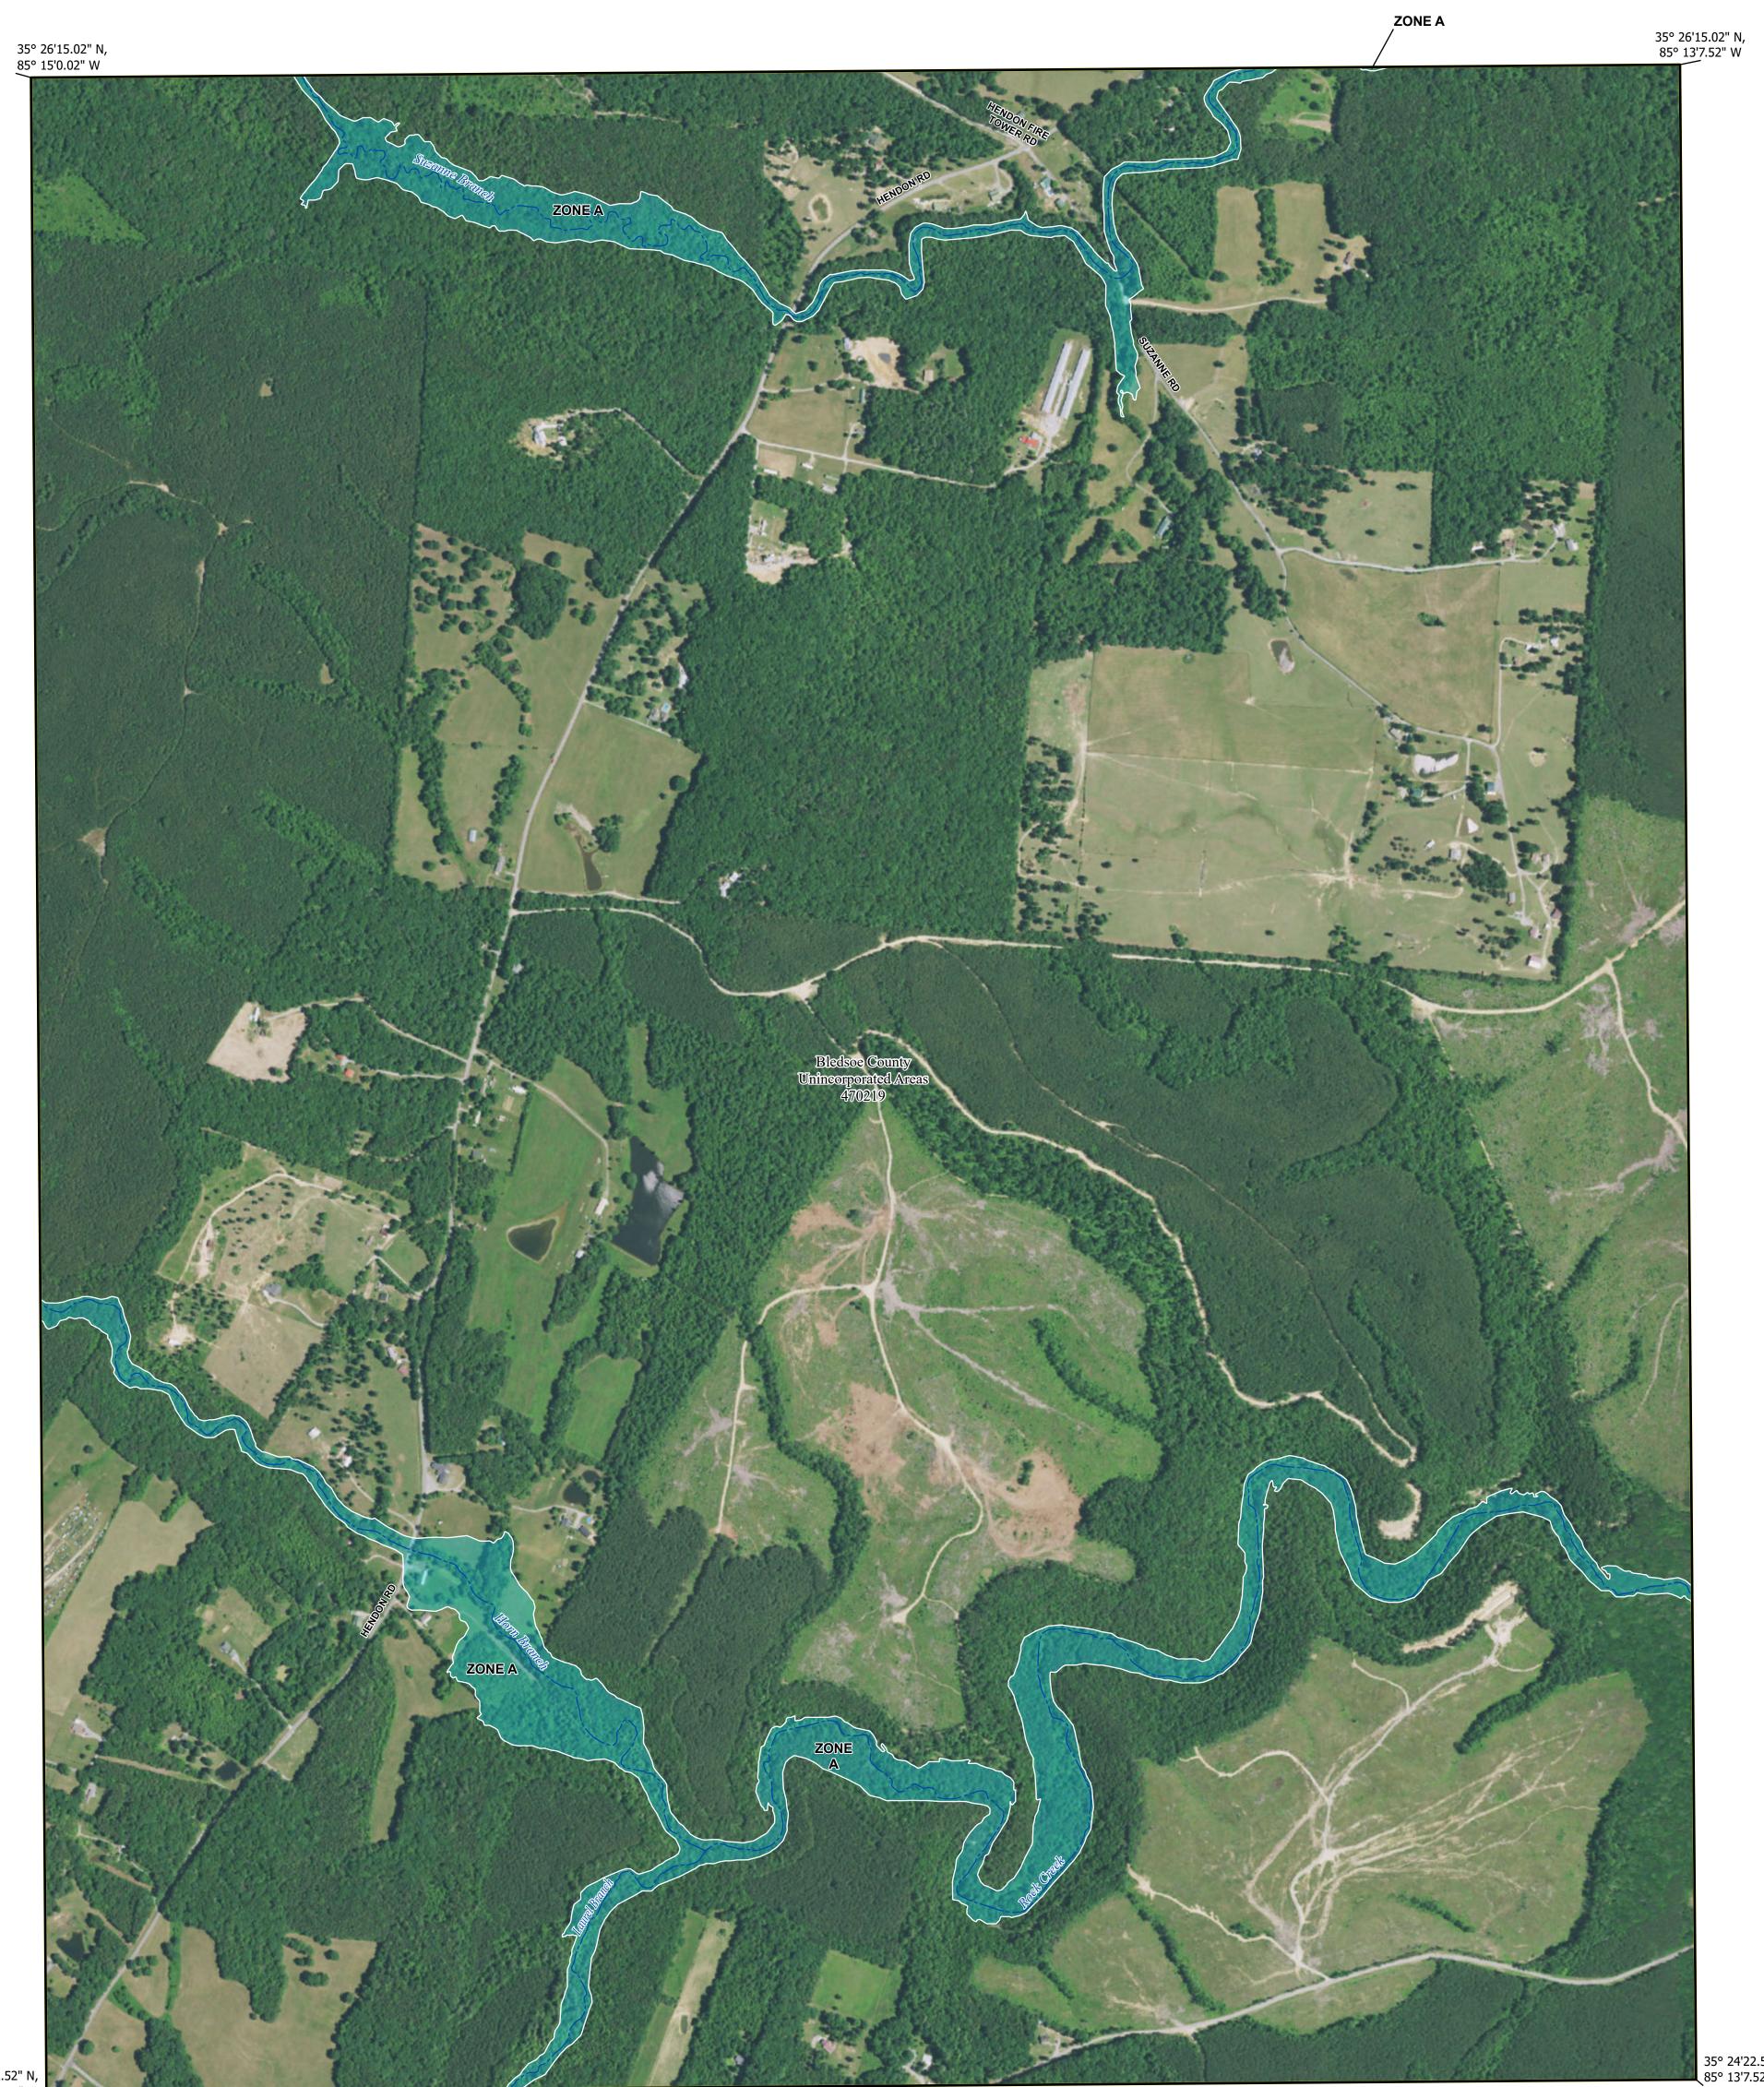

# NATIONAL FLOOD INSURANCE PROGRAM National Flood Insurance Program **FEMA** FLOOD INSURANCE RATE MAP **BLEDSOE COUNTY** TENNESSEE AND INCORPORATED AREAS **Panel Contains:** COMMUNITY BLEDSOE COUNTY UNINCORPORATED AREAS Prelim Issue Date: 06/28/2023

0361 D

MAP NUMBER 47007C0361D **EFFECTIVE DATE** 

NUMBER PANEL SUFFIX 470219