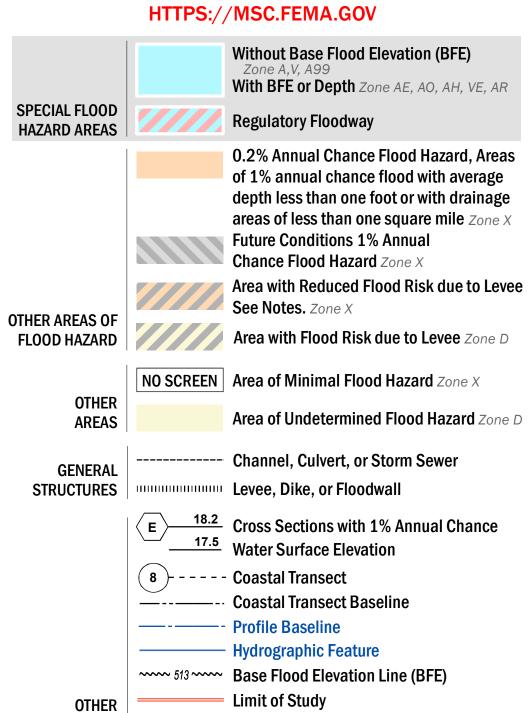

SEE FIS REPORT FOR DETAILED LEGEND AND INDEX MAP FOR FIRM PANEL LAYOUT THE INFORMATION DEPICTED ON THIS MAP AND SUPPORTING DOCUMENTATION ARE ALSO AVAILABLE IN DIGITAL FORMAT AT

**Jurisdiction Boundary** 

**FEATURES** 

For information and questions about this Flood Insurance Rate Map (FIRM), available products associated with this FIRM, including historic versions, the current map date for each FIRM panel, how to order products, or the National Flood Insurance Program (NFIP) in general, please call the FEMA Mapping and Insurance eXchange at 1-877-FEMA-MAP (1-877-336-2627) or visit the FEMA Flood Map Service Center website at https://msc.fema.gov. Available products may include previously issued Letters of Map Change, a Flood Insurance Study Report, and/or digital versions of this map. Many of these products can be ordered or obtained