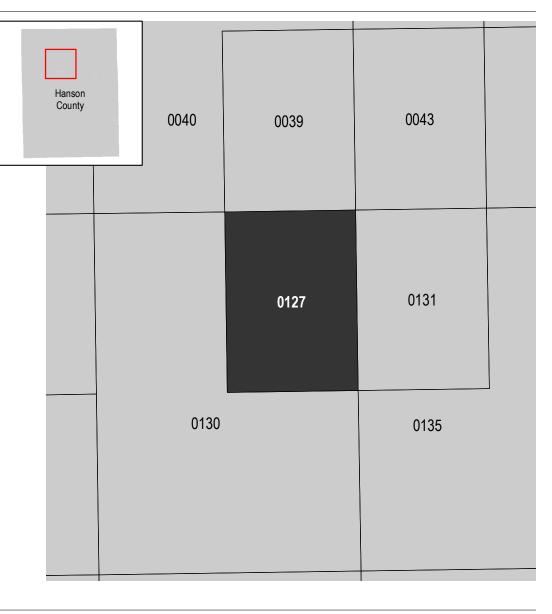

## PANEL LOCATOR

NATIONAL FLOOD INSURANCE PROGRAM FLOOD INSURANCE RATE MAP

HANSON COUNTY, SOUTH DAKOTA

**Panel Contains:** COMMUNITY FULTON, TOWN OF HANSON COUNTY

National Flood Insurance Program

FEMA

**PRELIMINARY** 03/25/2022