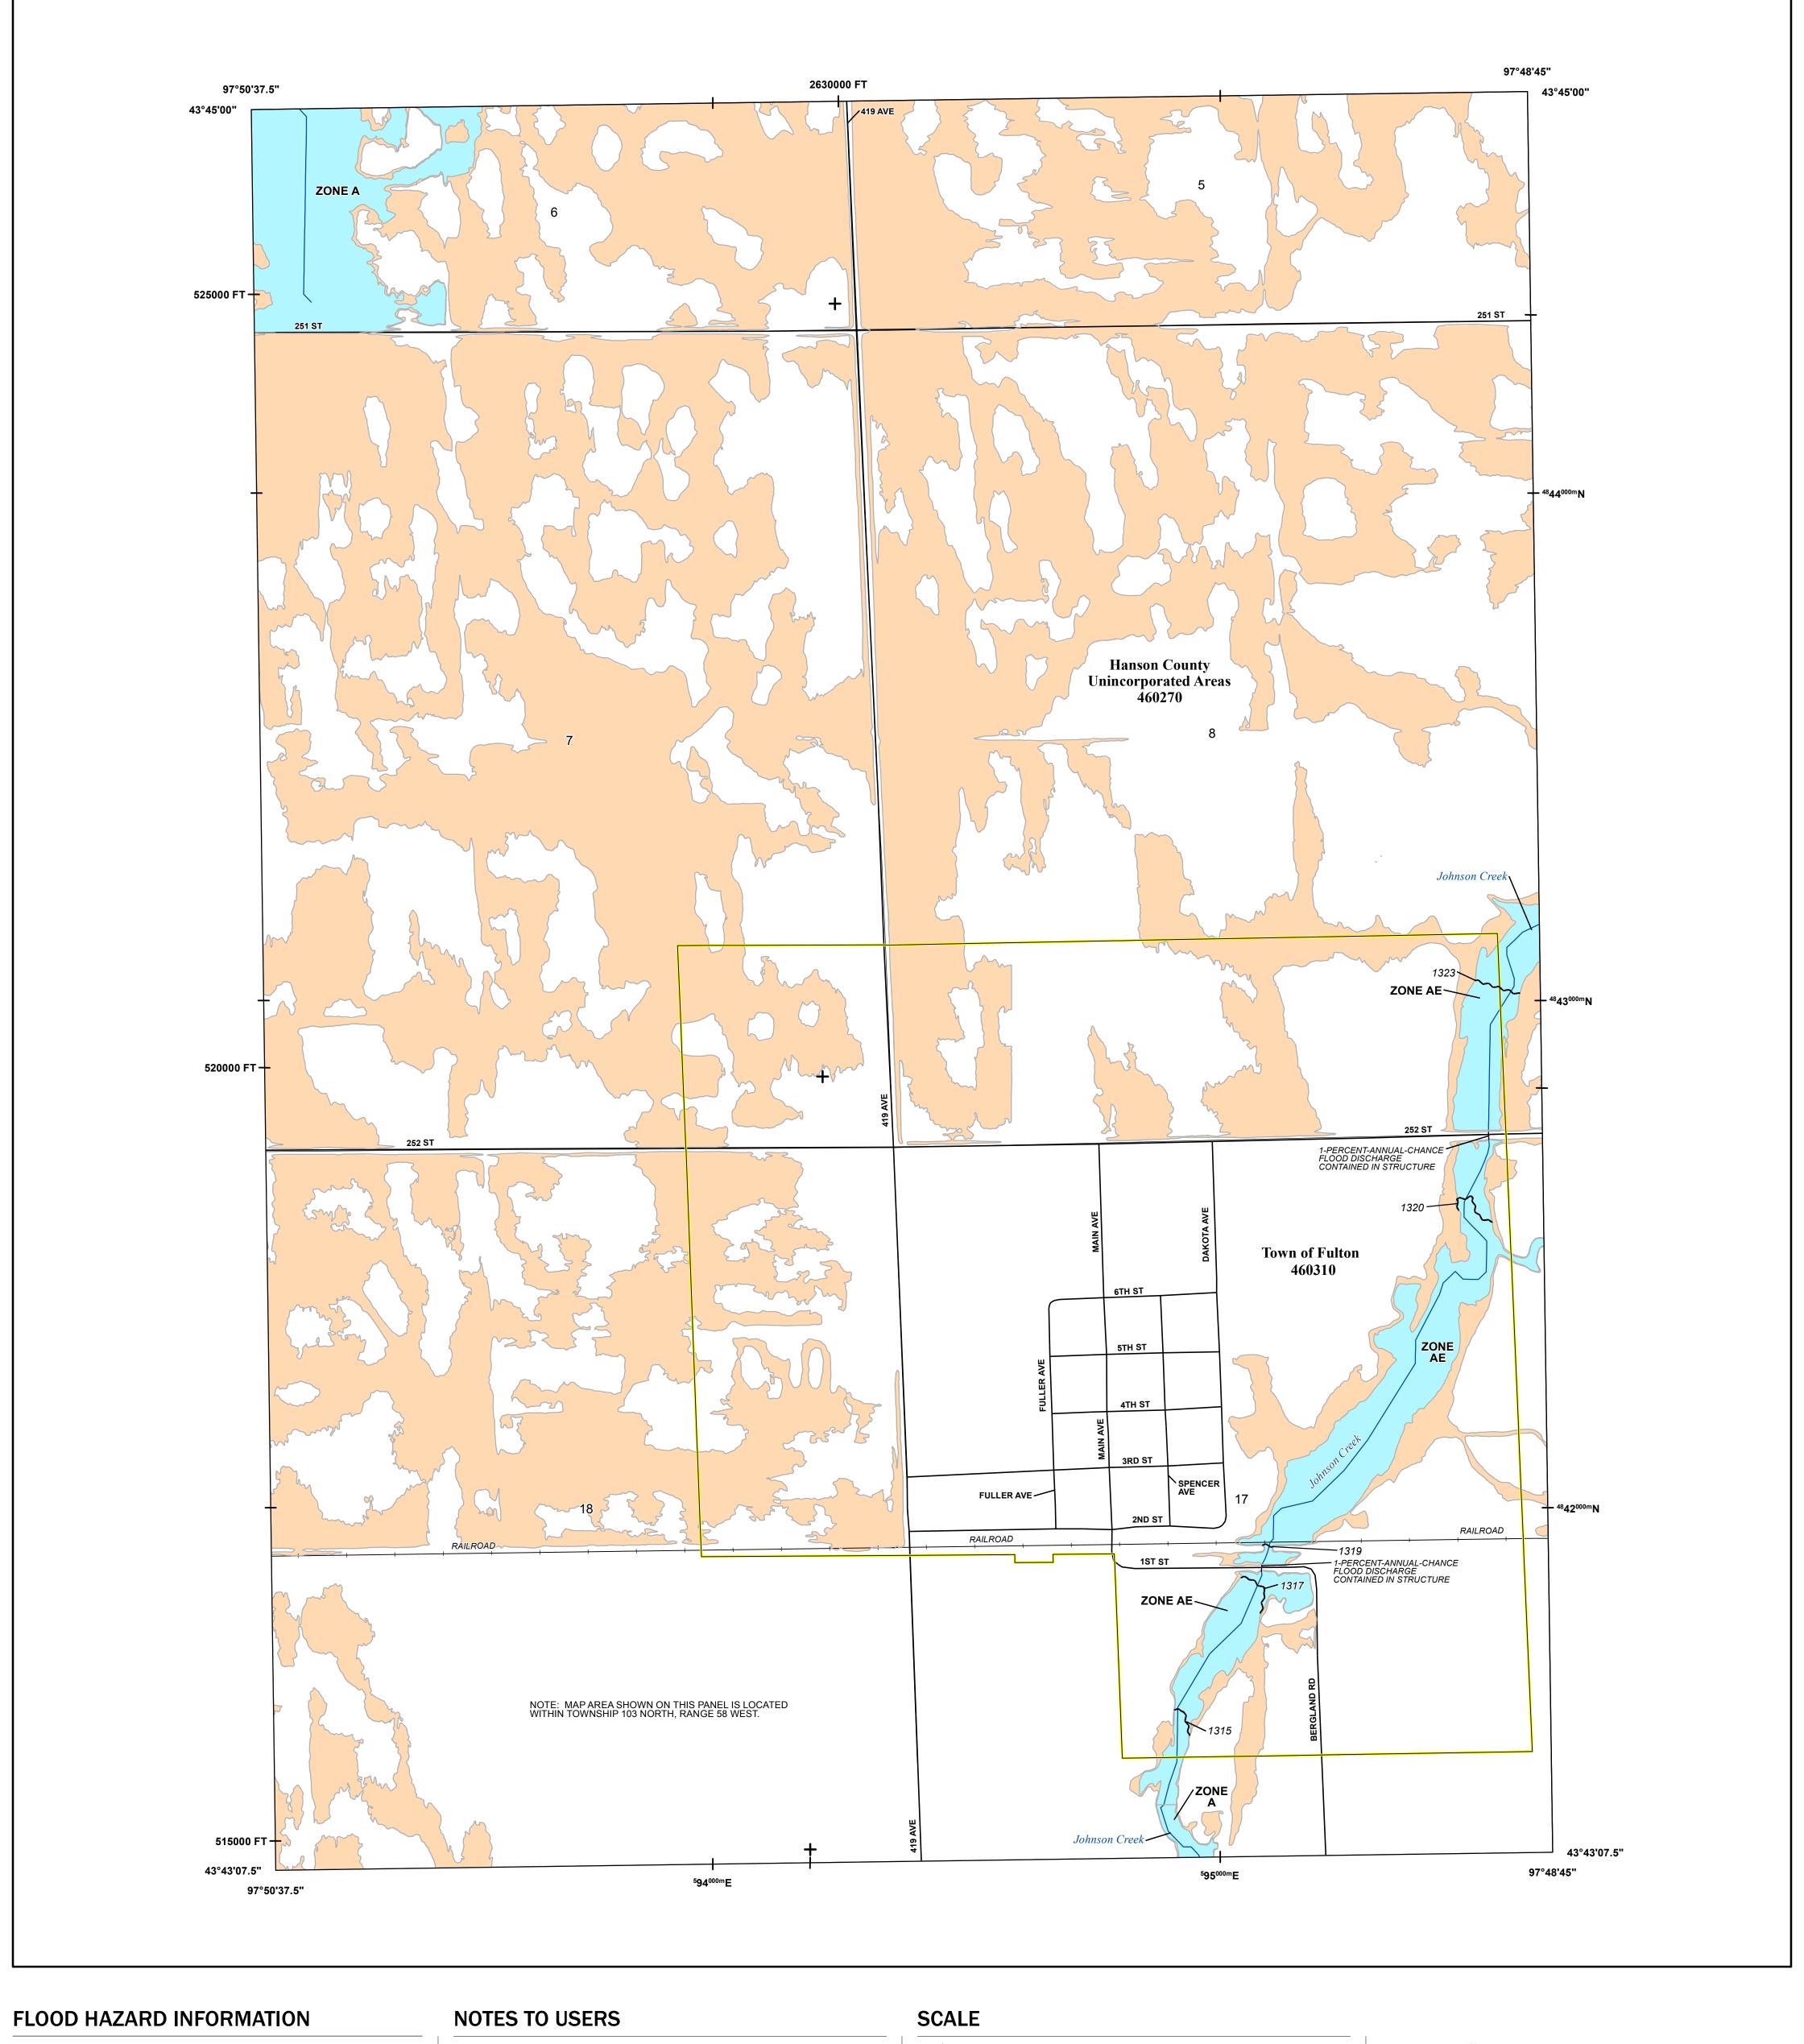

## PANEL LOCATOR

NATIONAL FLOOD INSURANCE PROGRAM FLOOD INSURANCE RATE MAP

HANSON COUNTY, SOUTH DAKOTA

**Panel Contains:** COMMUNITY FULTON, TOWN OF HANSON COUNTY

National Flood Insurance Program

FEMA

**PRELIMINARY** 03/25/2022

> **VERSION NUMBER** 2.6.4.6 MAP NUMBER 46061C0127D MAP REVISED