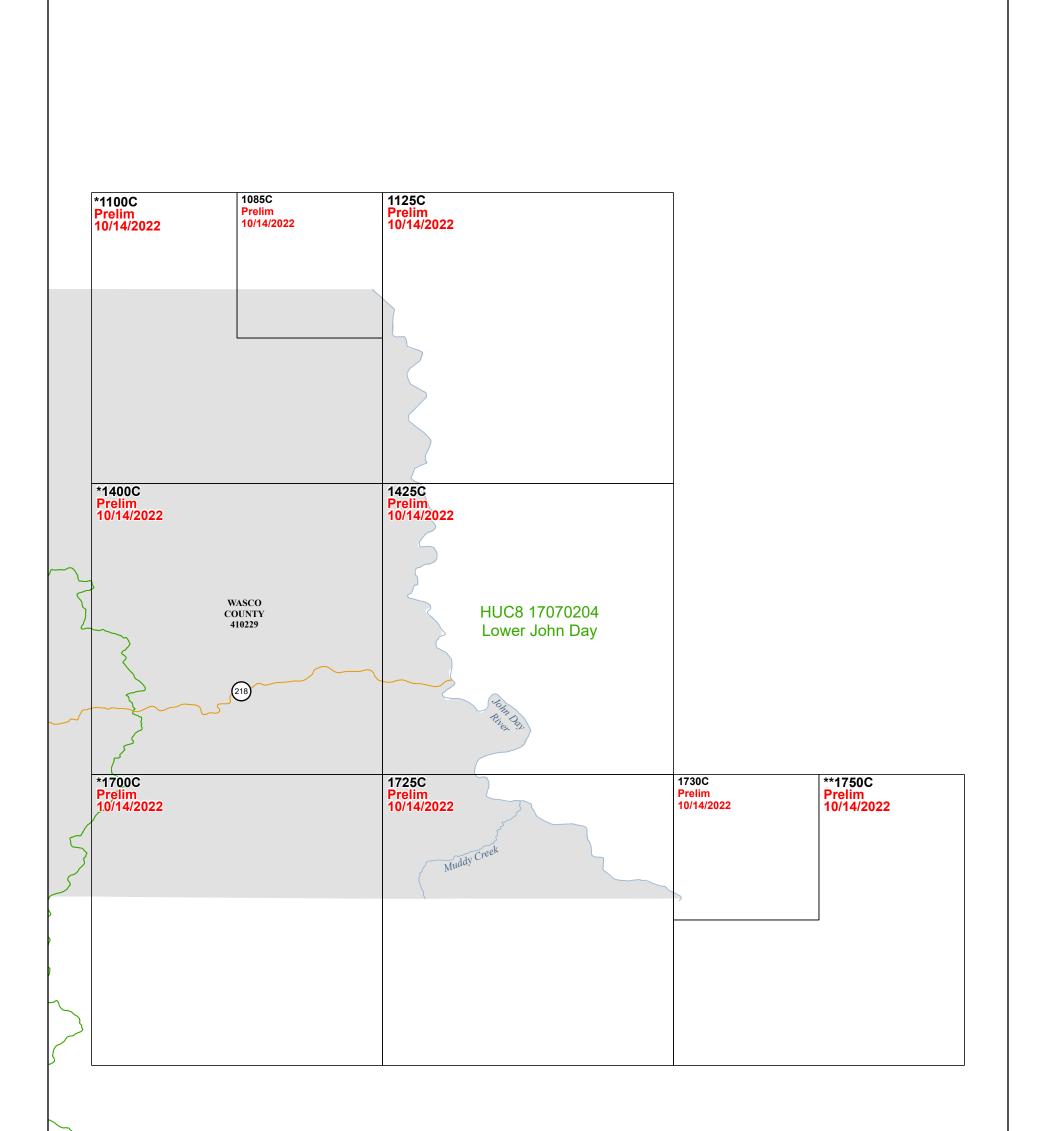

| 1:180,785                                | NATIONAL FLOOD INSURANCE PROGRAM<br>FLOOD INSURANCE RATE MAP INDEX            | SUPARTAL                                        |
|------------------------------------------|-------------------------------------------------------------------------------|-------------------------------------------------|
| 30,000                                   | WASCO COUNTY, OREGON And Incorporated Areas<br>PAGE 5 OF 5<br>PANELS PRINTED: |                                                 |
| IND SUPPORTING<br>GITAL FORMAT AT<br>GOV | 1085, 1125, 1425, 1725, 1730                                                  | FEMA                                            |
| DITIONAL INFORMATION                     |                                                                               | MAP NUMBER<br>41065CIND5C                       |
| OD HAZARD AREAS<br>OF COUNTY BOUNDARY    |                                                                               | EFFECTIVE DATE<br>Prelim Issue Date: 10/14/2022 |