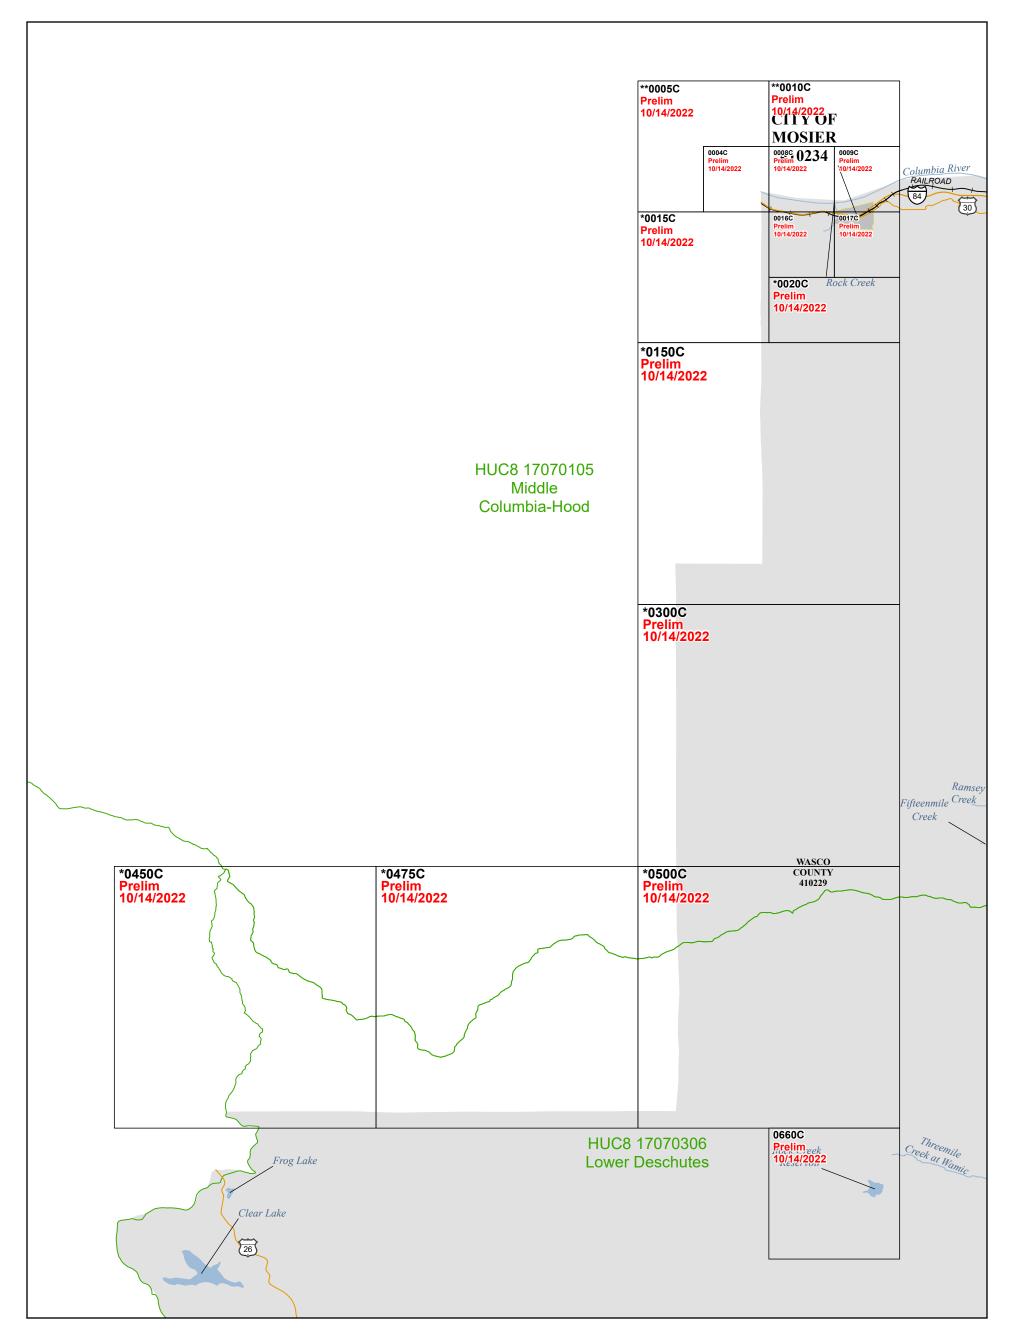

| 1:200,872                 | NATIONAL FLOOD INSURANCE PROGRAM<br>FLOOD INSURANCE RATE MAP INDEX<br>WASCO COUNTY, OREGON And Incorporated Areas<br>PAGE 1 OF 5<br>PANELS PRINTED:<br>0004, 0008, 0009, 0016, 0017, 0660 | SUPARTMEN                                       |
|---------------------------|-------------------------------------------------------------------------------------------------------------------------------------------------------------------------------------------|-------------------------------------------------|
| DRTING<br>MAT AT          |                                                                                                                                                                                           | FEMA                                            |
| _ INFORMATION             |                                                                                                                                                                                           | MAP NUMBER<br>41065CIND1C                       |
| ARD AREAS<br>NTY BOUNDARY |                                                                                                                                                                                           | EFFECTIVE DATE<br>Prelim Issue Date: 10/14/2022 |