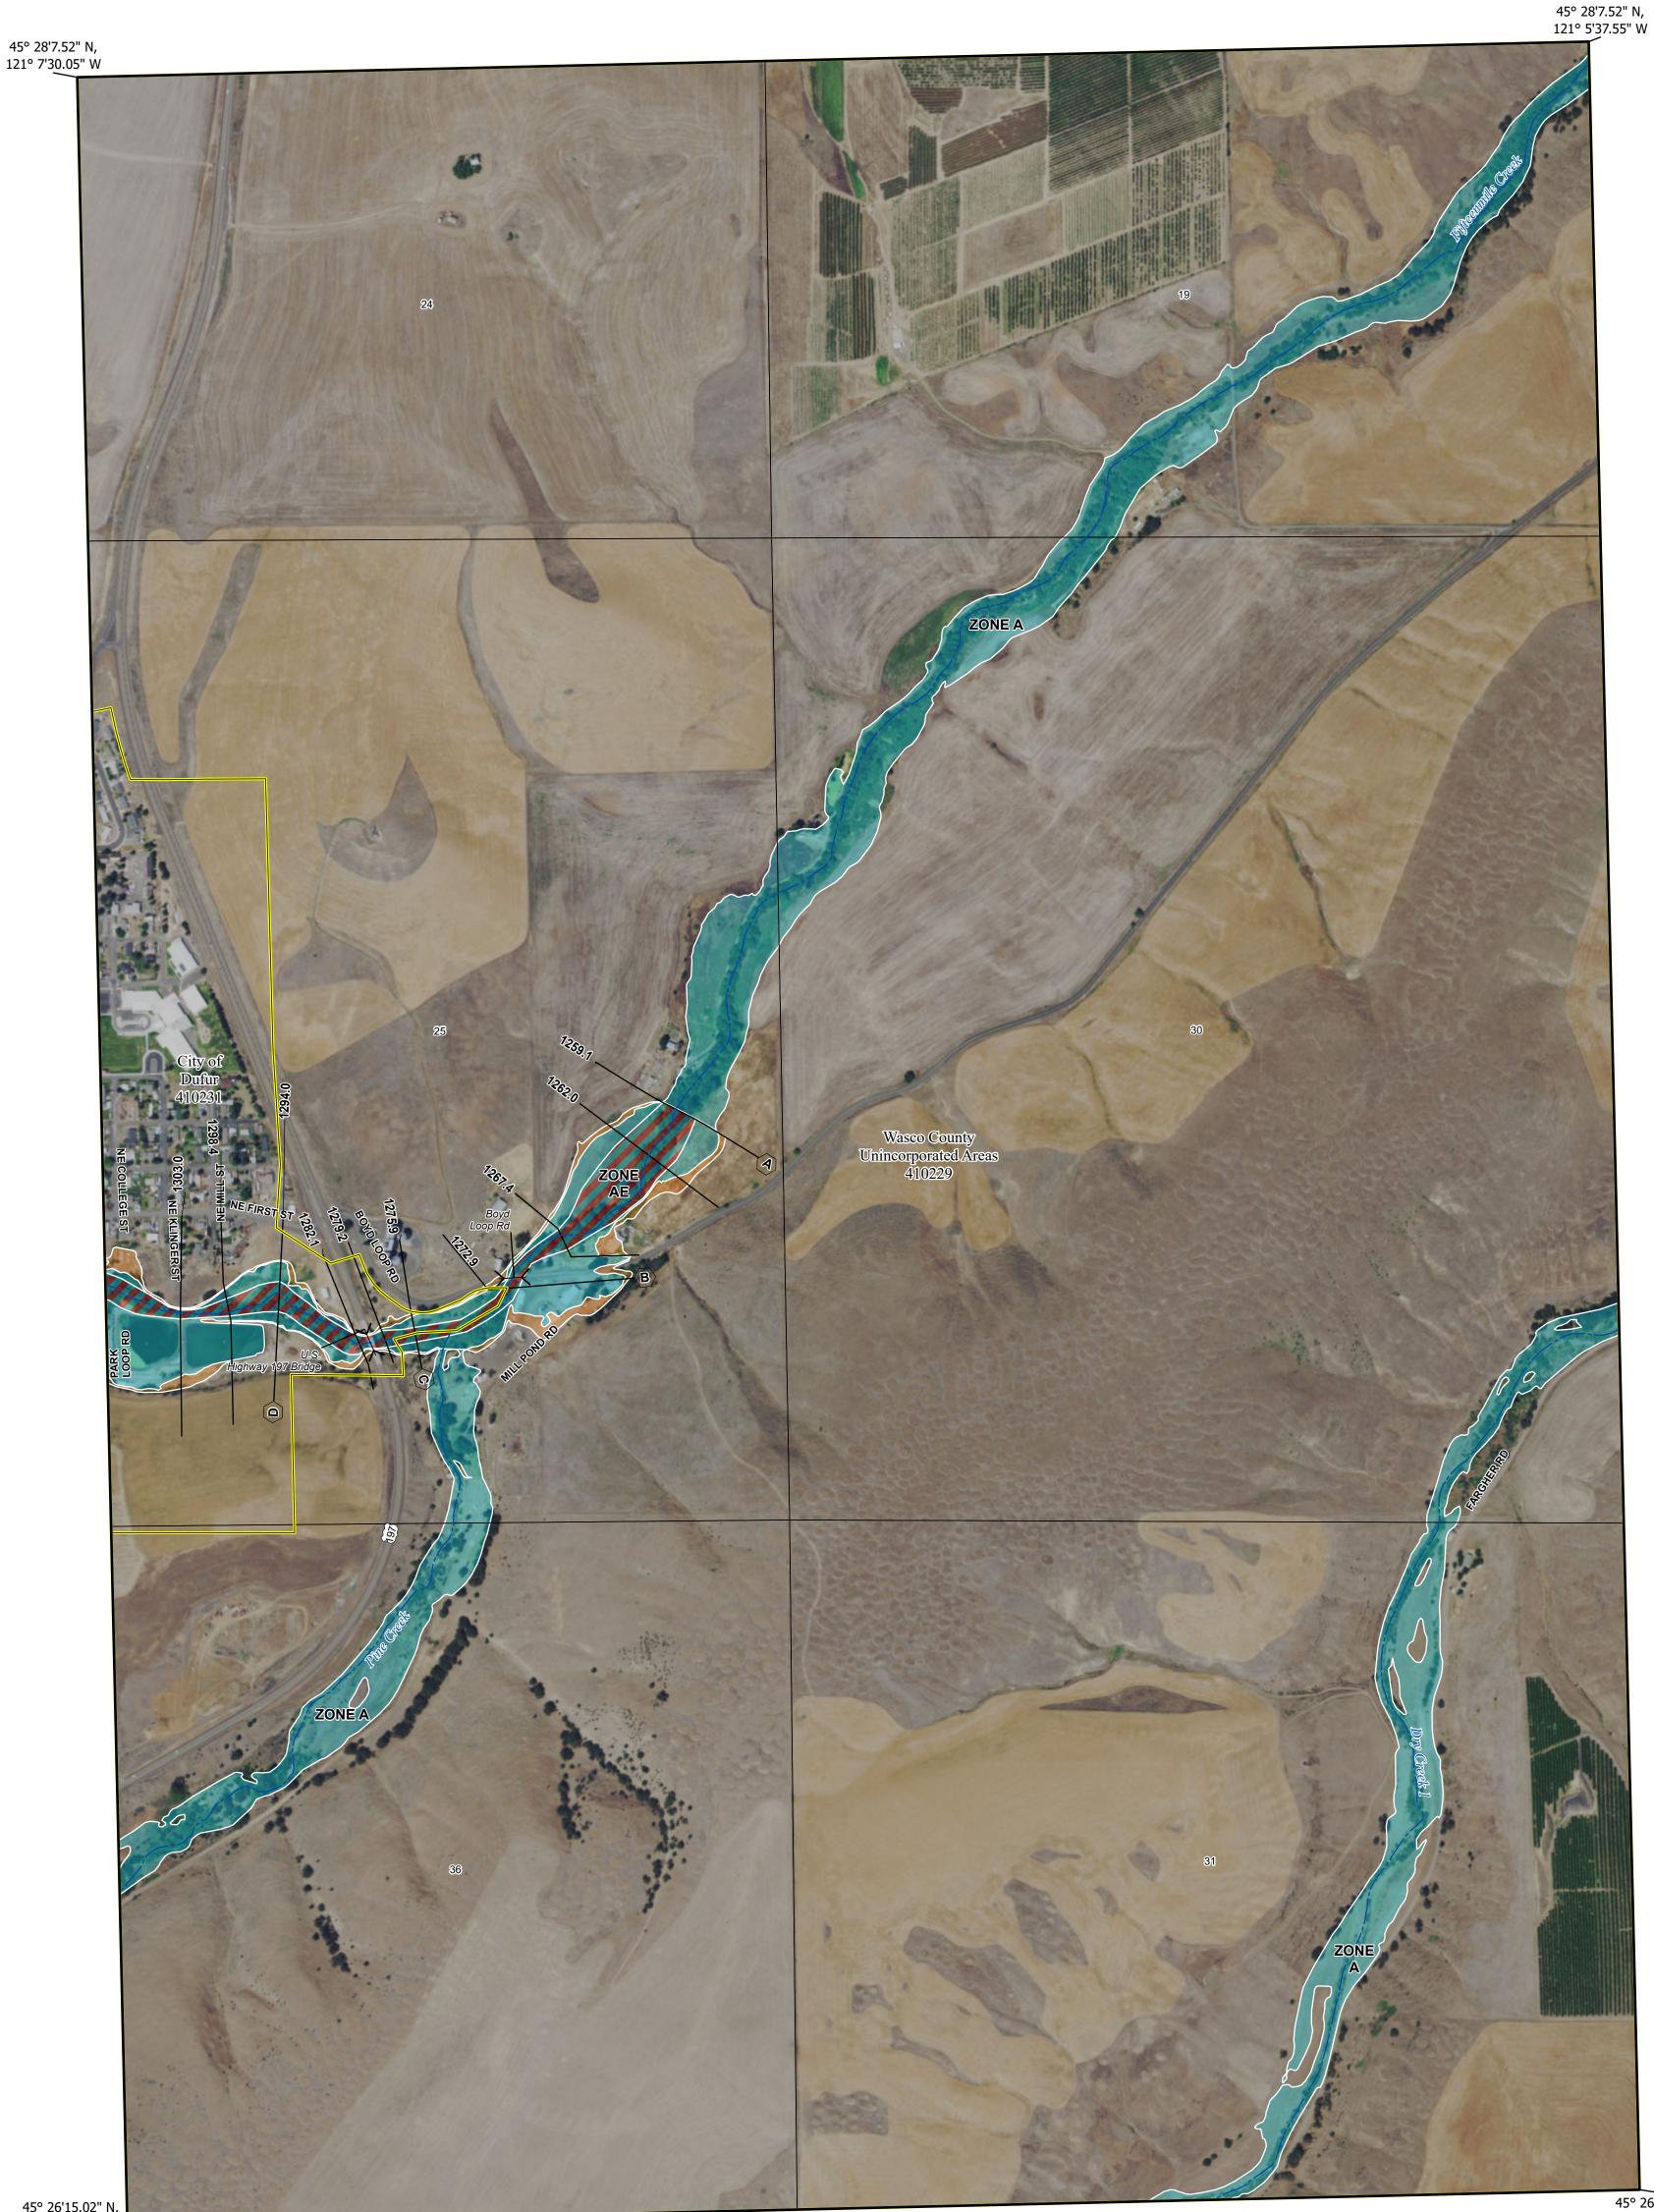

### **FLOOD HAZARD INFORMATION**

# NATIONAL FLOOD INSURANCE PROGRAM National Flood Insurance Program **FEMA** FLOOD INSURANCE RATE MAP WASCO COUNTY, OREGON AND INCORPORATED AREAS

**Panel Contains:** 

COMMUNITY CITY OF DUFUR WASCO COUNTY UNINCORPORATED AREAS

NUMBER PANEL SUFFIX 410231 0353 С 0353 410229 С

121°6'0"W

121°6'0"W