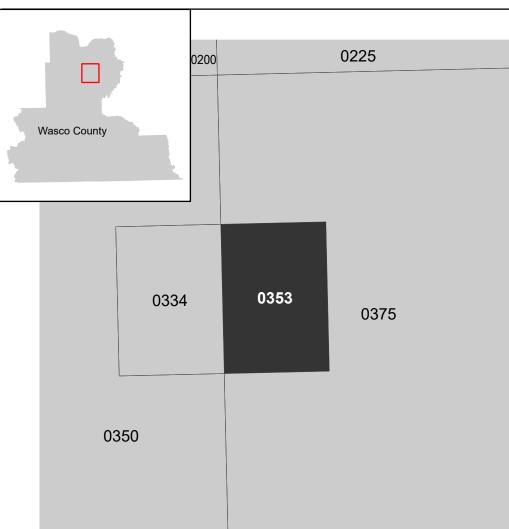

ate Map (FIRM), available effective flood hazard

information for your community, or the National Flood Insurance Program (NFIP) in general, please call the FEMA Mapping and Insurance Information eXchange at 1-877-FEMA-MAP (1-877-336-2627) or visit the FEMA Flood Map Service Center website at https://msc.fema.gov. Available products may include previously issued Letters of Map Change, a Flood Insurance Study Report, and/or digital versions of this map. Many of these products can be downloaded from the website. Communities annexing land on adjacent FIRM panels

SEE FIS REPORT FOR DETAILED LEGEND AND INDEX MAP FOR FIRM PANEL LAYOUT THE INFORMATION DEPICTED ON THIS MAP AND SUPPORTING DOCUMENTATION ARE ALSO AVAILABLE IN DIGITAL FORMAT AT HTTPS://MSC.FEMA.GOV



## SCALE



#### PANEL LOCATOR



# NATIONAL FLOOD INSURANCE PROGRAM National Flood Insurance Program **FEMA** FLOOD INSURANCE RATE MAP WASCO COUNTY, OREGON AND INCORPORATED AREAS



**Panel Contains:** 

COMMUNITY CITY OF DUFUR WASCO COUNTY UNINCORPORATED AREAS

NUMBER PANEL SUFFIX 410231 0353 С 0353 410229 С



121°6'0"W

121°6'0"W