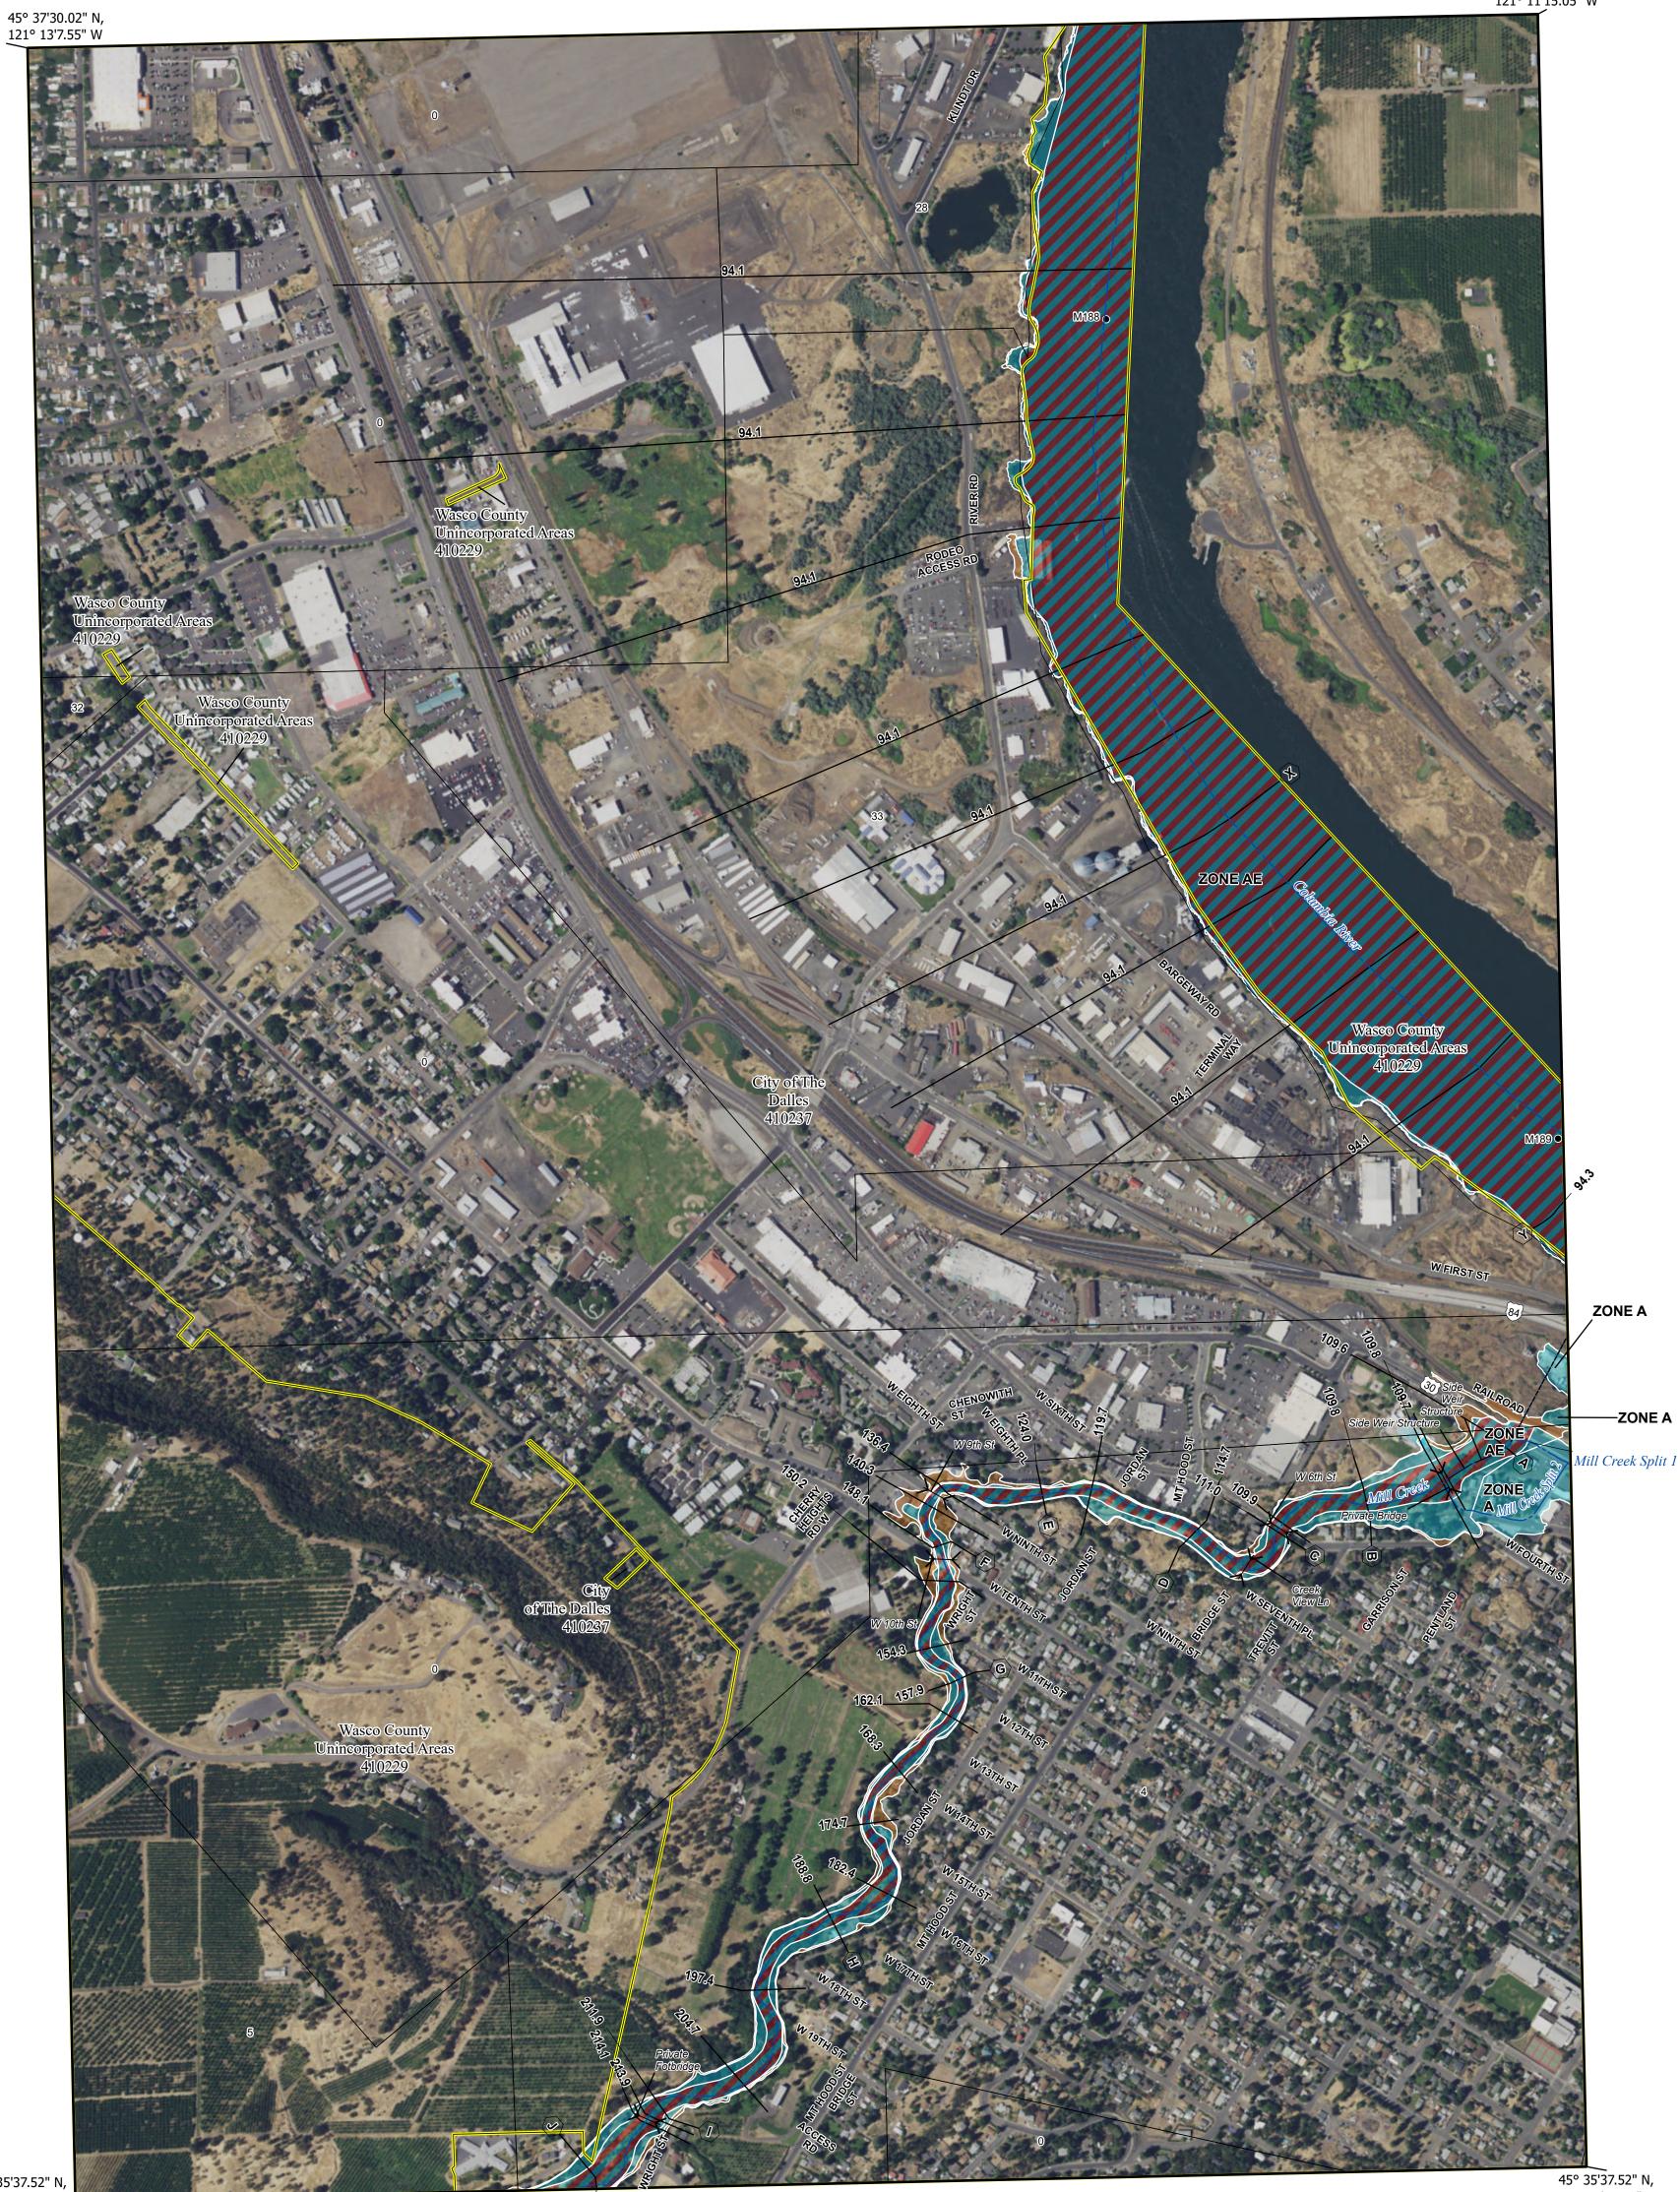

## PANEL LOCATOR

NATIONAL FLOOD INSURANCE PROGRAM National Flood Insurance Program S FEMA FLOOD INSURANCE RATE MAP WASCO COUNTY, OREGON AND INCORPORATED AREAS **Panel Contains:** COMMUNITY WASCO COUNTY UNINCORPORATED AREAS CITY OF THE DALLES

MAP NUMBER 41065C0177C EFFECTIVE DATE Prelim Issue Date: 10/14/2022

NUMBER PANEL SUFFIX

0177 C

0177 C

410229

410237

\*PANEL NOT PRINTED