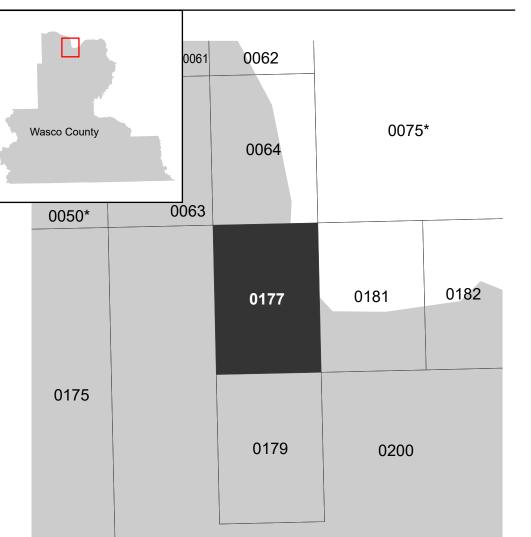

## PANEL LOCATOR

NATIONAL FLOOD INSURANCE PROGRAM National Flood Insurance Program S FEMA FLOOD INSURANCE RATE MAP WASCO COUNTY, OREGON AND INCORPORATED AREAS **Panel Contains:** COMMUNITY WASCO COUNTY UNINCORPORATED AREAS CITY OF THE DALLES

MAP NUMBER 41065C0177C EFFECTIVE DATE Prelim Issue Date: 10/14/2022

NUMBER PANEL SUFFIX

0177 C

0177 C

410229

410237

\*PANEL NOT PRINTED