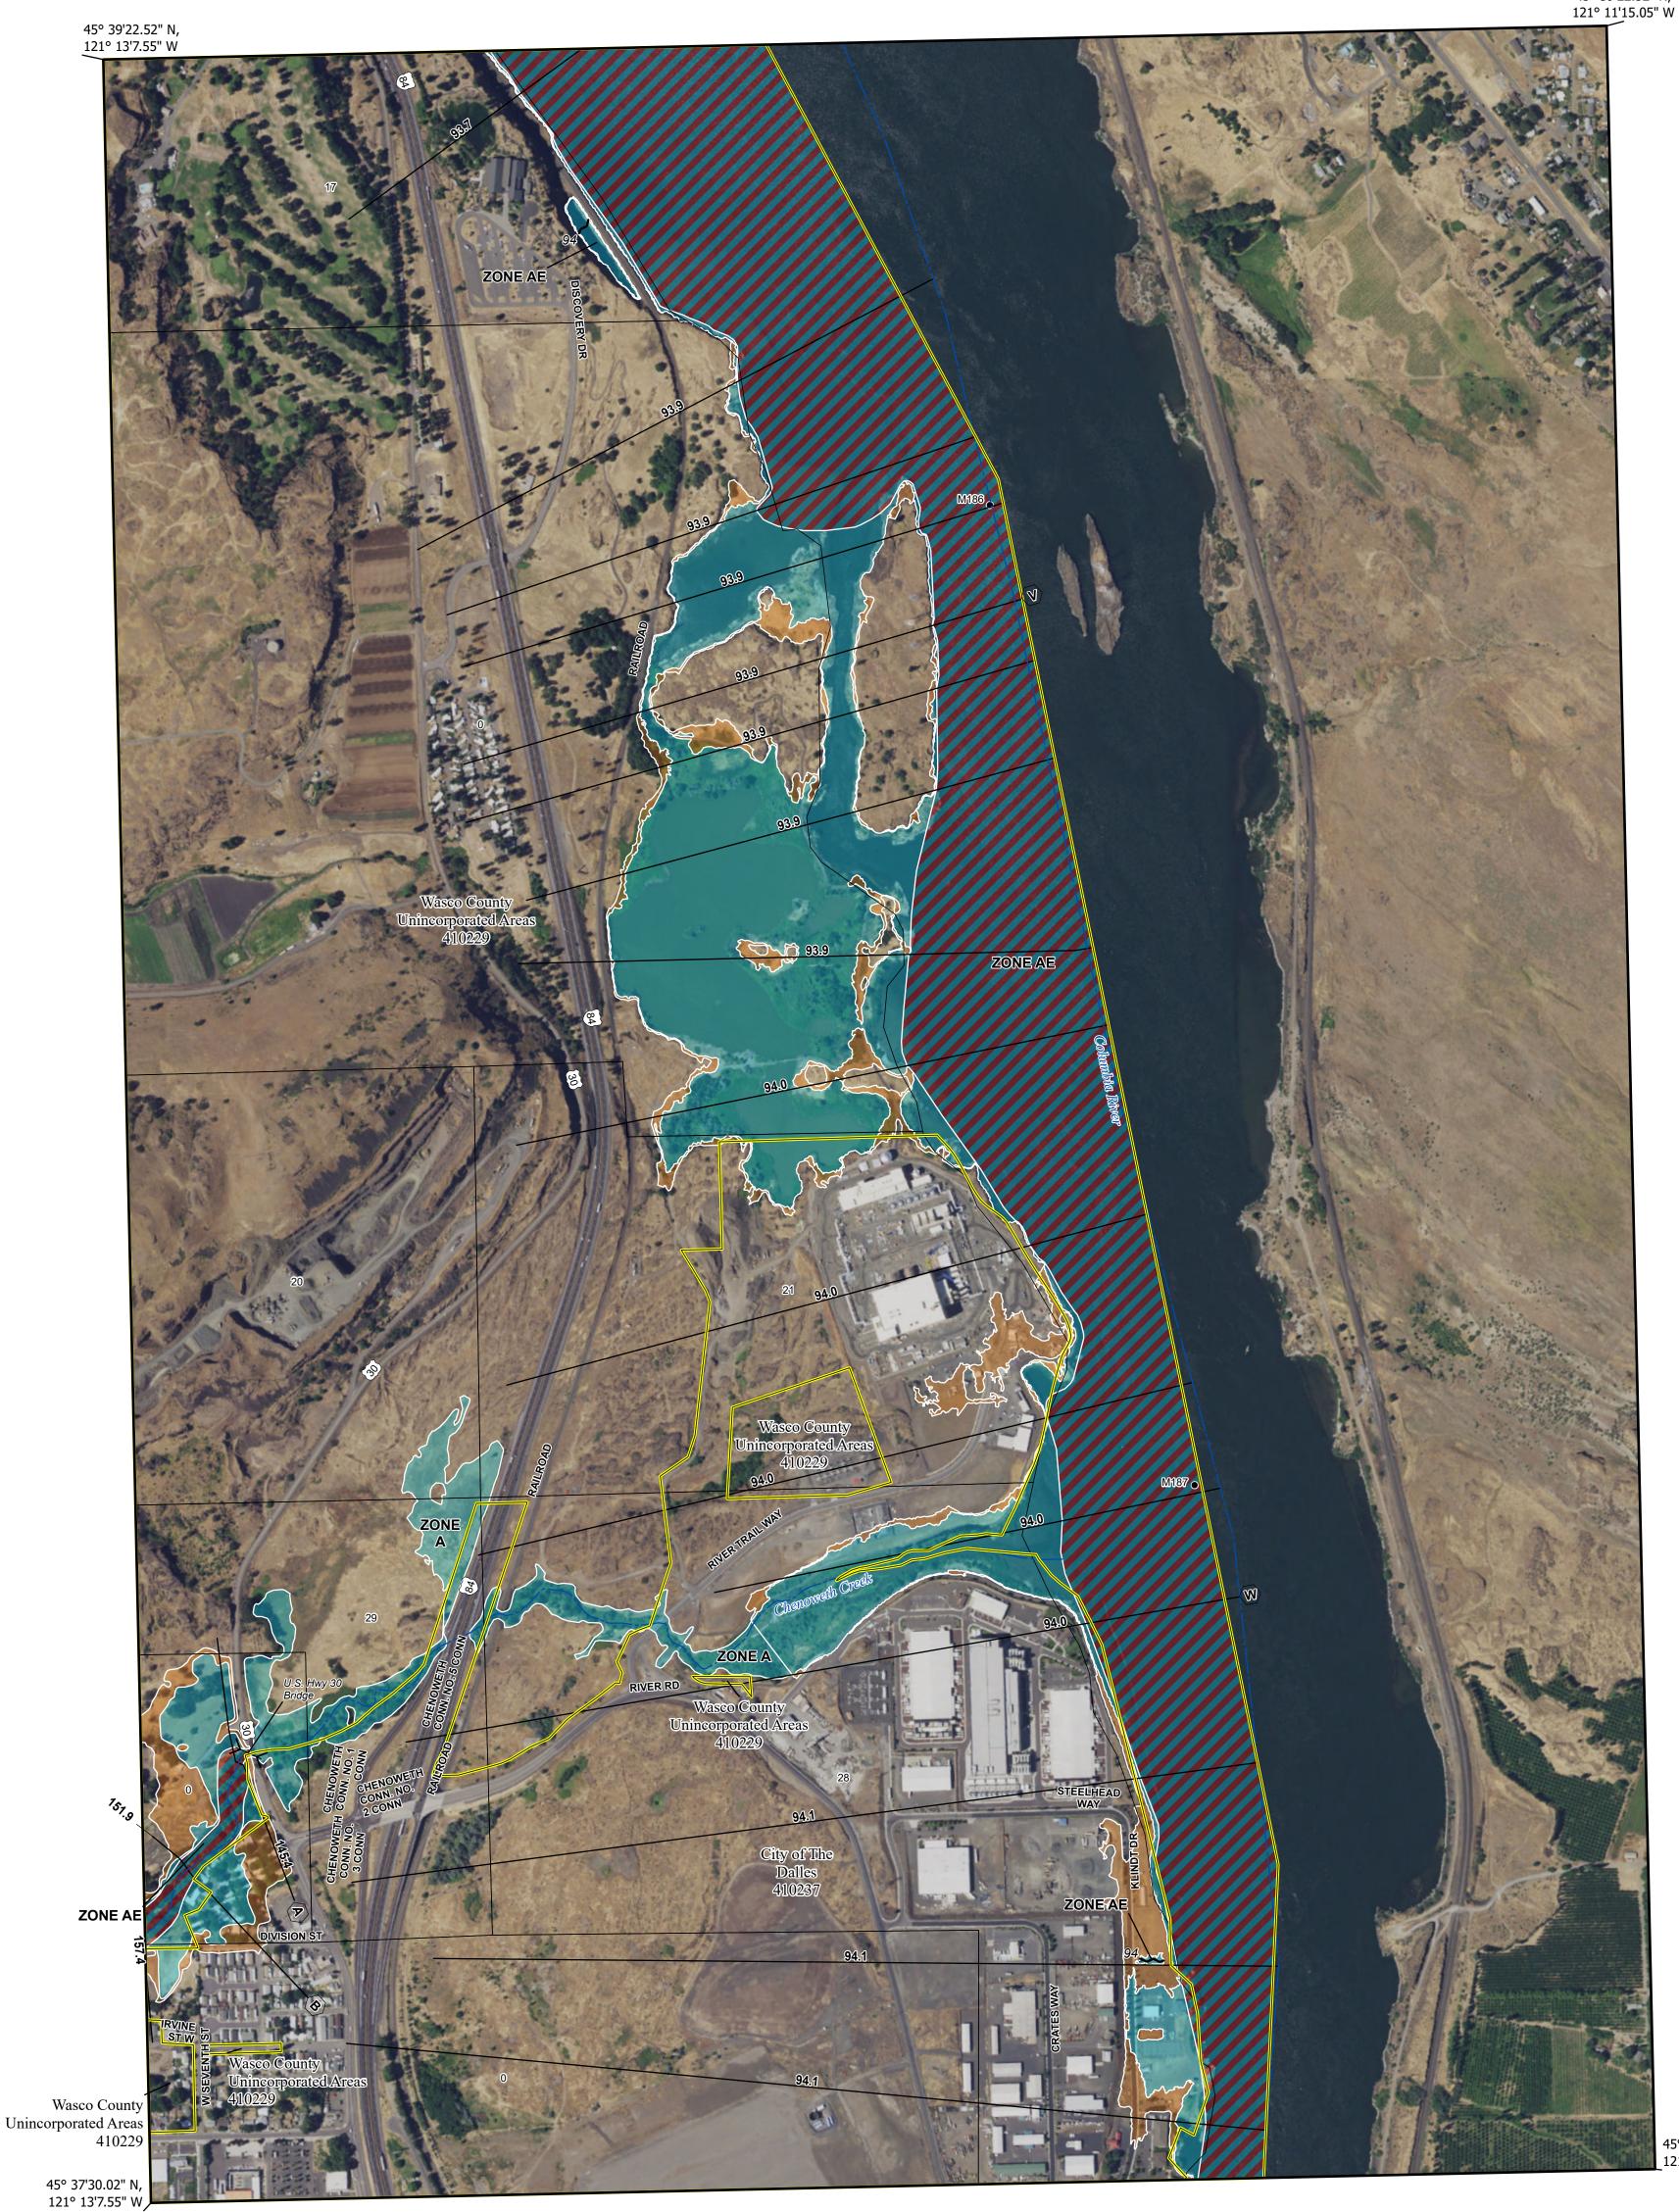

### FLOOD HAZARD INFORMATION

## NATIONAL FLOOD INSURANCE PROGRAM National Flood Insurance Program FLOOD INSURANCE RATE MAP WASCO COUNTY, OREGON AND INCORPORATED AREAS **Panel Contains:** COMMUNITY NUMBER PANEL SUFFIX WASCO COUNTY UNINCORPORATED 410229 AREAS CITY OF THE 410237 DALLES

S FEMA

MAP NUMBER 41065C0064C **EFFECTIVE DATE** Prelim Issue Date: 10/14/2022

0064 C

0064 C

\*PANEL NOT PRINTED