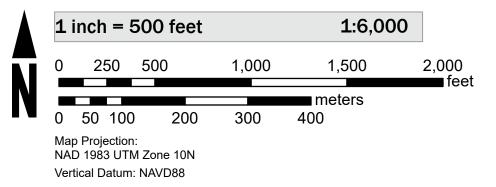

nsurance Rate Map (FIRM), available effective flood hazard

Service Center website at https://msc.fema.gov. Available products may include previously issued Letters of Map Change, a Flood Insurance Study Report, and/or digital versions of this map. Many of these products can be downloaded from the website. Communities annexing land on adjacent FIRM panels

information for your community, or the National Flood Insurance Program (NFIP) in general, please call the FEMA Mapping and Insurance Information eXchange at 1-877-FEMA-MAP (1-877-336-2627) or visit the FEMA Flood Map

SEE FIS REPORT FOR DETAILED LEGEND AND INDEX MAP FOR FIRM PANEL LAYOUT THE INFORMATION DEPICTED ON THIS MAP AND SUPPORTING DOCUMENTATION ARE ALSO AVAILABLE IN DIGITAL FORMAT AT HTTPS://MSC.FEMA.GOV



# SCALE

121°12'0"W



#### PANEL LOCATOR



## NATIONAL FLOOD INSURANCE PROGRAM National Flood Insurance Program FLOOD INSURANCE RATE MAP WASCO COUNTY, OREGON AND INCORPORATED AREAS **Panel Contains:** COMMUNITY NUMBER PANEL SUFFIX WASCO COUNTY UNINCORPORATED 410229 AREAS CITY OF THE 410237 DALLES

S FEMA

MAP NUMBER 41065C0064C **EFFECTIVE DATE** Prelim Issue Date: 10/14/2022

0064 C

0064 C

\*PANEL NOT PRINTED