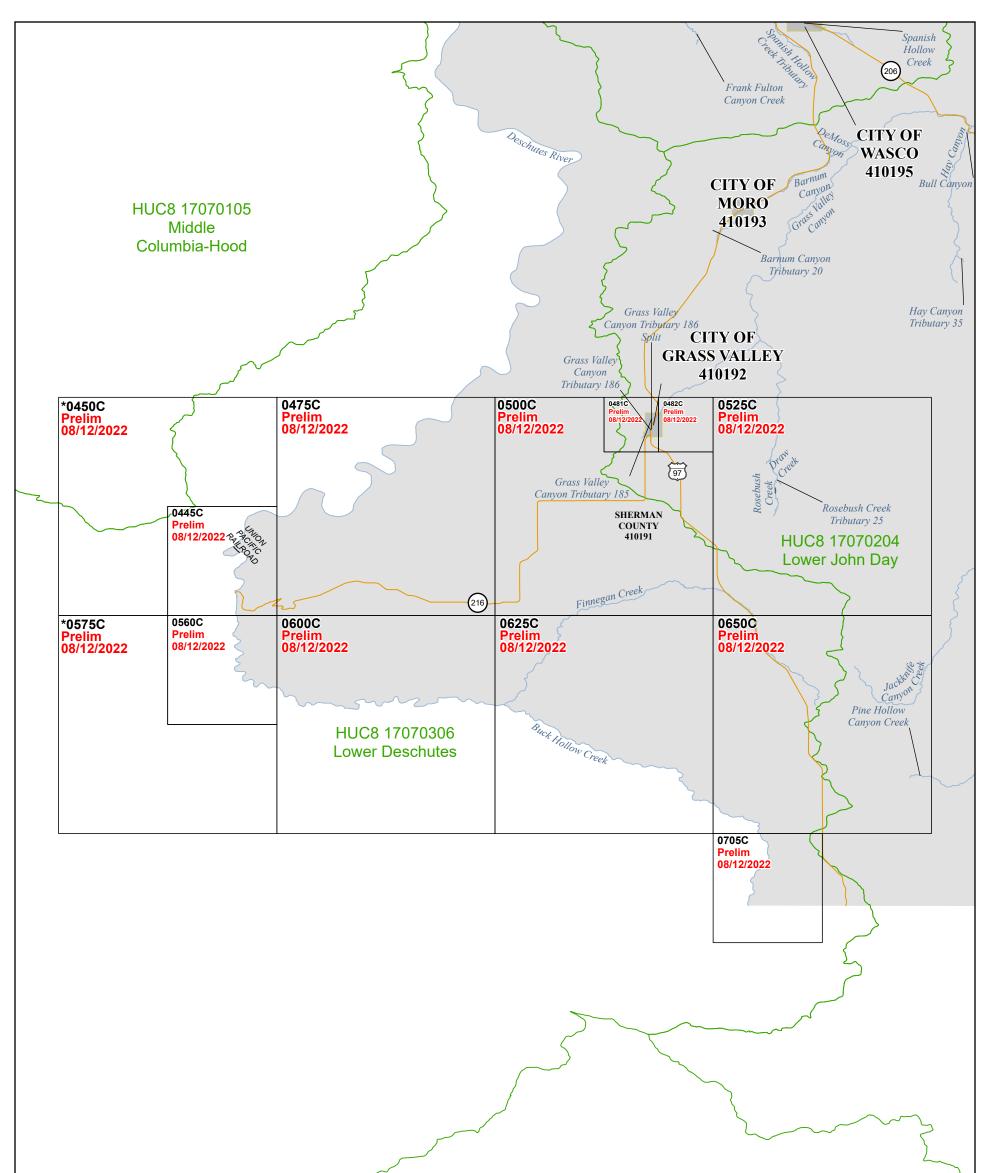

\* PANEL NOT PRINTED - OUTSIDE OF COUNTY BOUNDARY

| NATIONAL FLOOD INSURANCE PROGRAM<br>FLOOD INSURANCE RATE MAP INDEX                                                                                  | SEPARTMEN                                       |
|-----------------------------------------------------------------------------------------------------------------------------------------------------|-------------------------------------------------|
| SHERMAN COUNTY, OREGON And Incorporated Areas<br>PAGE 3 OF 4<br>PANELS PRINTED:<br>0445, 0475, 0481, 0482, 0500, 0525, 0560, 0600, 0625, 0650, 0705 | FEMA                                            |
|                                                                                                                                                     | MAP NUMBER<br>41055CIND3C                       |
|                                                                                                                                                     | EFFECTIVE DATE<br>Prelim Issue Date: 08/12/2022 |