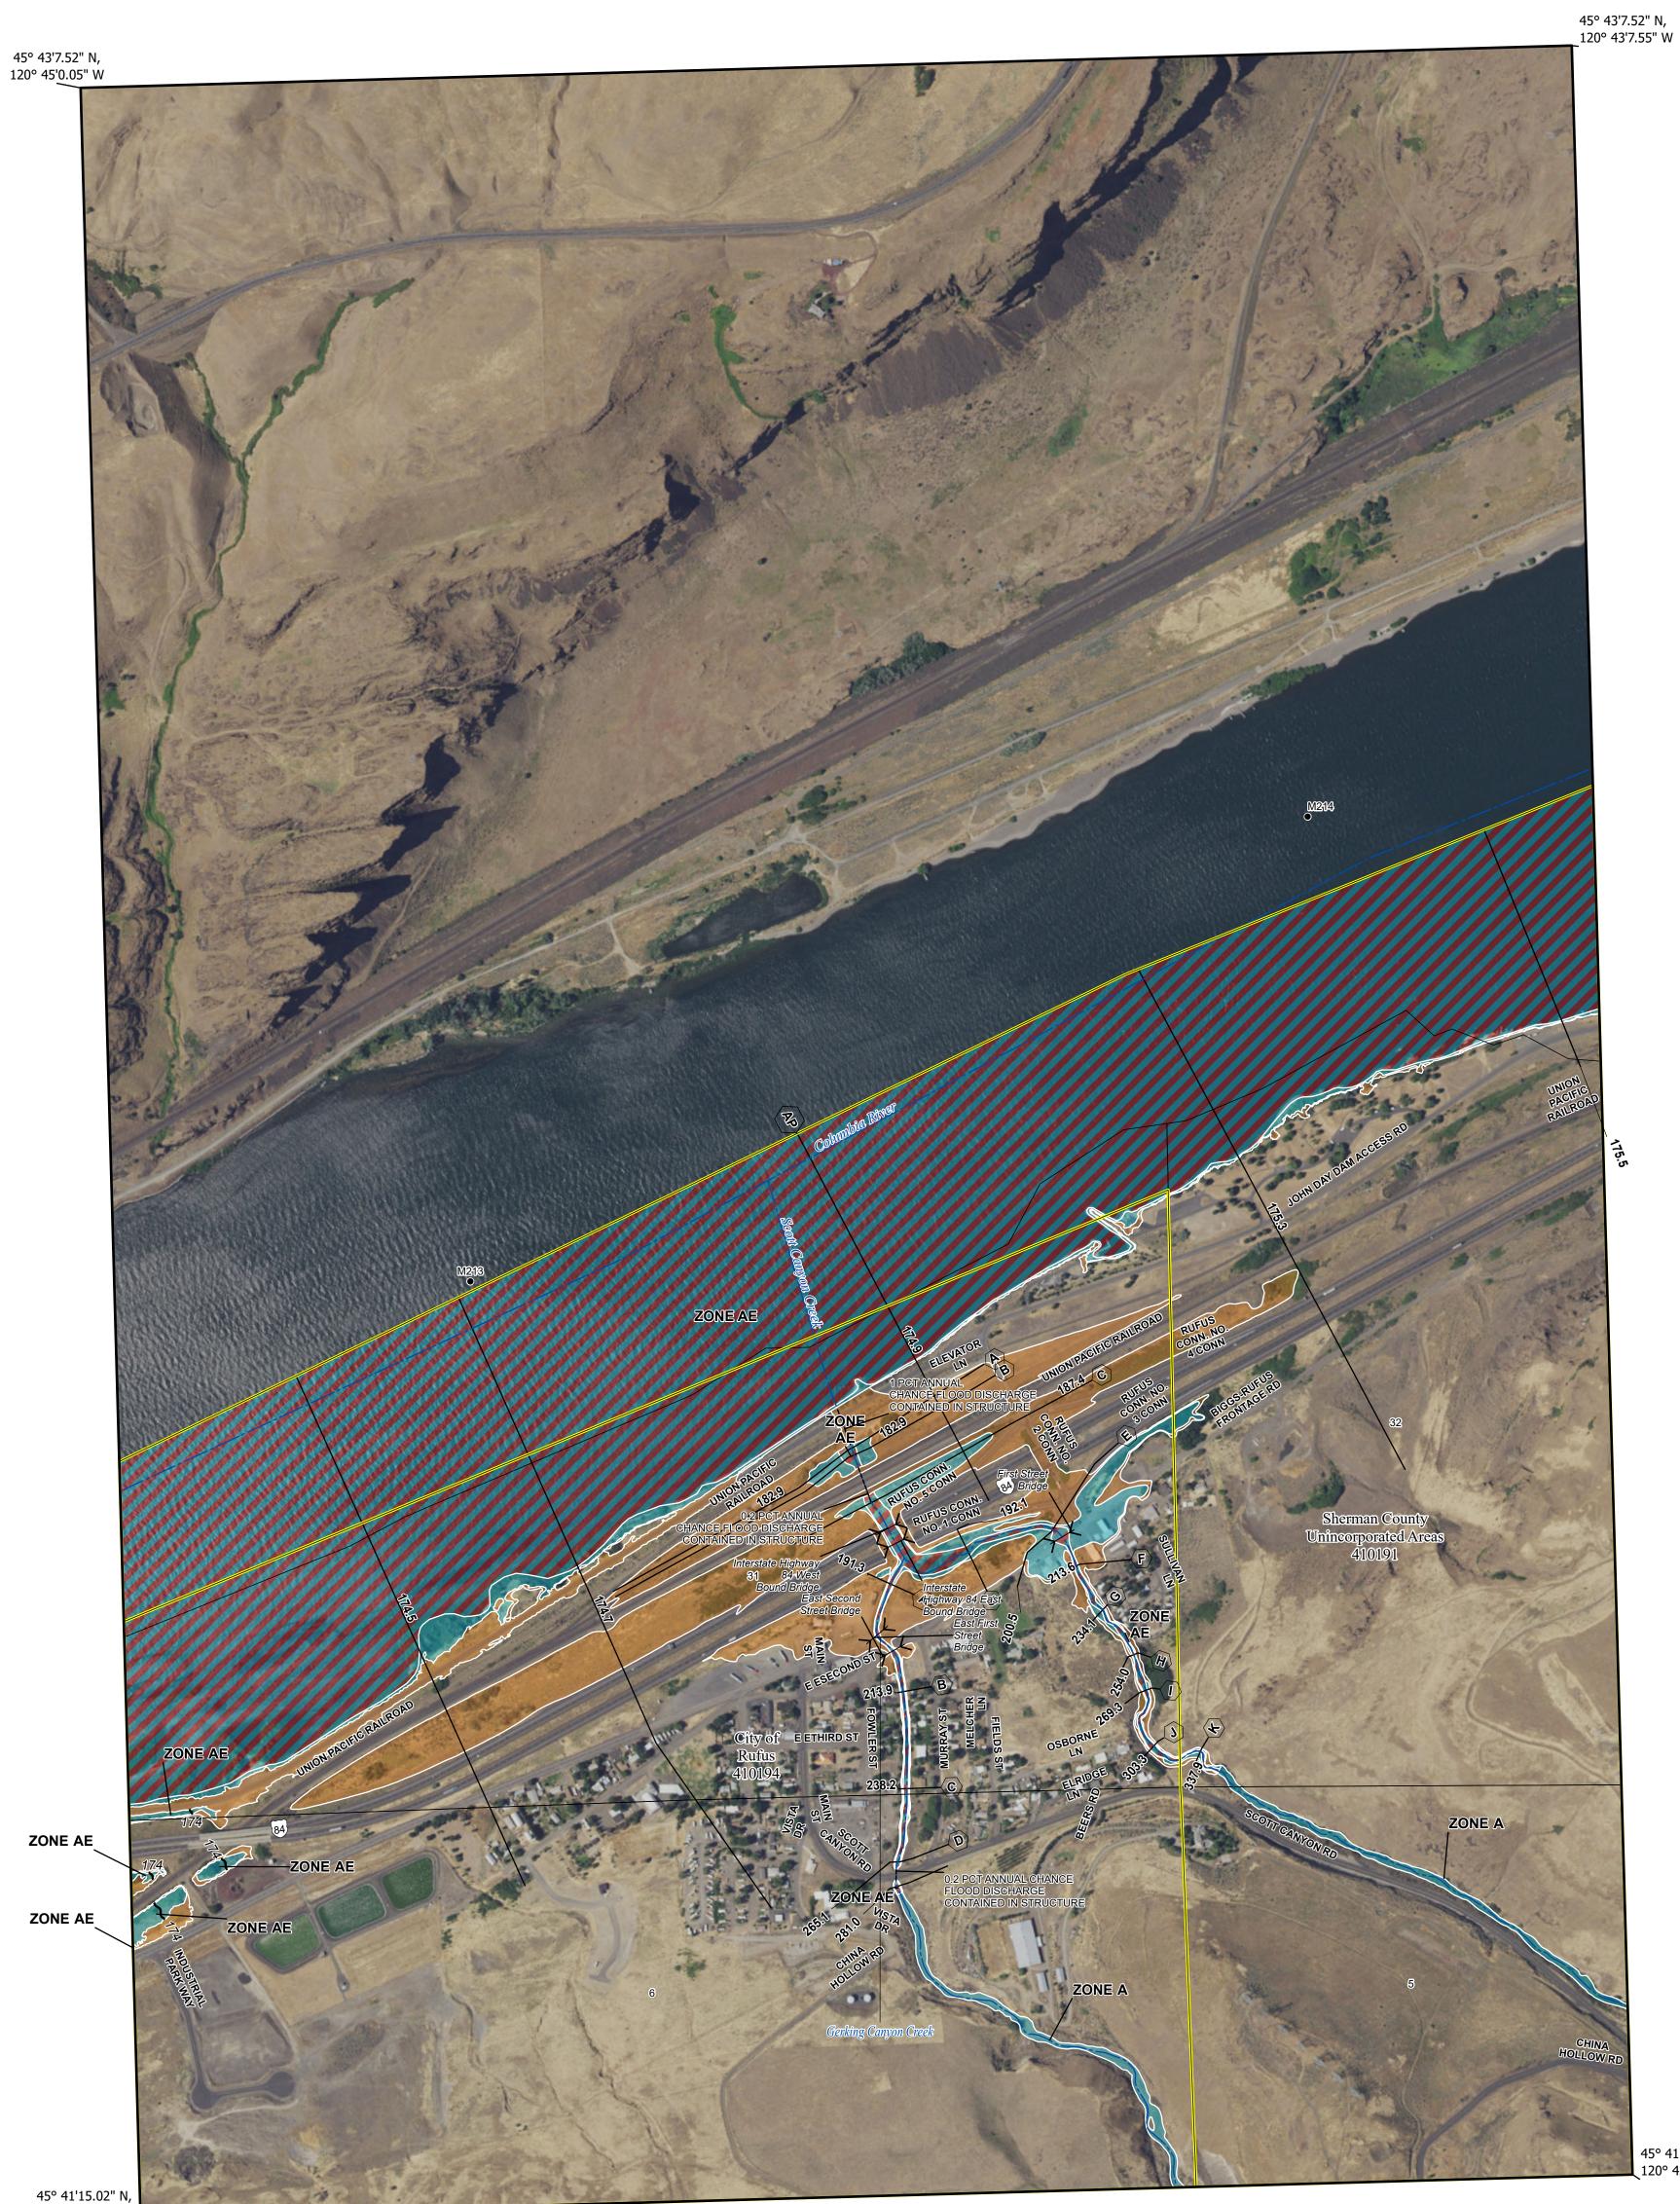

## FLOOD HAZARD INFORMATION

## PANEL LOCATOR

NATIONAL FLOOD INSURANCE PROGRAM FLOOD INSURANCE RATE MAP

National Flood Insurance Program SHERMAN COUNTY OREGON AND INCORPORATED AREAS

**FEMA** 

**Panel Contains:** 

AREAS

COMMUNITY NUMBER PANEL SUFFIX SHERMAN COUNTY UNINCORPORATED 410191 0053 C CITY OF RUFUS 410194 0053 C

> MAP NUMBER 41055C0053C EFFECTIVE DATE Prelim Issue Date: 08/12/2022