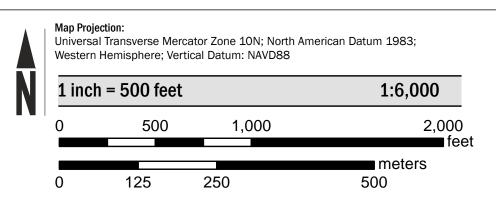

Flood Insurance Program at 1-800-638-6620.

Base map information shown on this FIRM was derived from multiple sources. including digital imagery provided by the National Agriculture Imagery Program, dated 2016