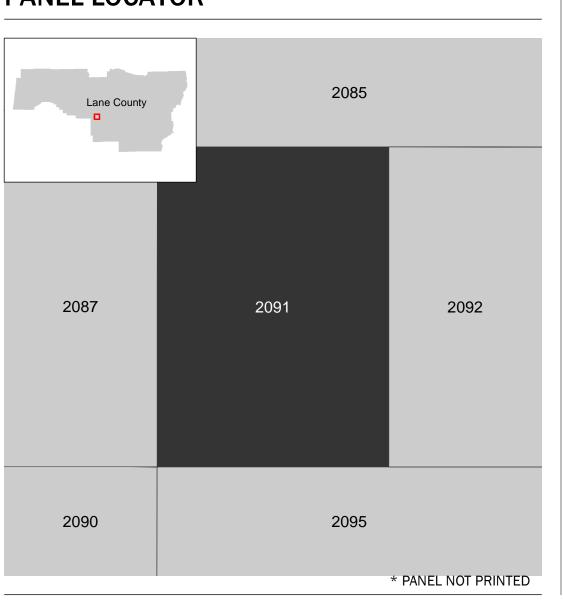

Study Report, and/or digital versions of this map. Many of these products can be ordered or obtained directly from the website.

Communities annexing land on adjacent FIRM panels must obtain a current copy of the adjacent panel as well as the current FIRM Index. These may be ordered directly from the Flood Map Service Center at the number listed

For community and countywide map dates refer to the Flood Insurance Study Report for this jurisdiction. To determine if flood insurance is available in this community, contact your Insurance agent or call the National

Flood Insurance Program at 1-800-638-6620.

Base map information shown on this FIRM was derived from multiple sources. including digital imagery provided by the National Agriculture Imagery Program, dated 2016



## PANEL LOCATOR



## NATIONAL FLOOD INSURANCE PROGRAM FLOOD INSURANCE RATE MAP

LANE COUNTY, OREGON



Panel Contains:

PANEL 2091 of 2975

FEMA

SIZONE X

National Flood Insurance Program



**REVISED PRELIMINARY** 1/28/2022

> **VERSION NUMBER** 2.5.3.0 **MAP NUMBER** 41039C2091G **MAP REVISED**