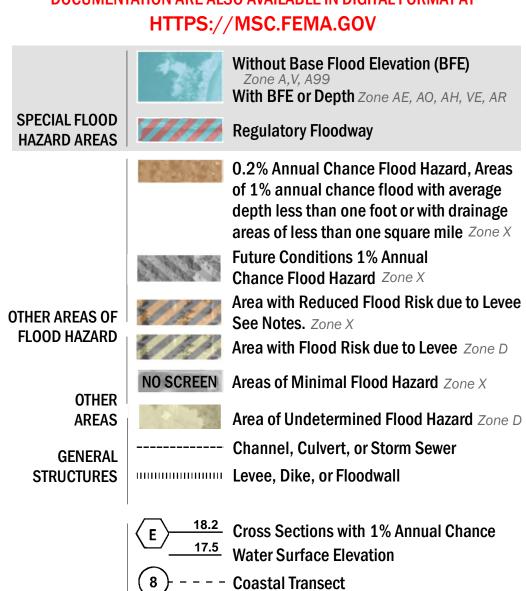

SEE FIS REPORT FOR DETAILED LEGEND AND INDEX MAP FOR FIRM PANEL LAYOUT THE INFORMATION DEPICTED ON THIS MAP AND SUPPORTING DOCUMENTATION ARE ALSO AVAILABLE IN DIGITAL FORMAT AT

**Coastal Transect Baseline** 

Hydrographic Feature

**Jurisdiction Boundary** 

----- 513 ---- Base Flood Elevation Line (BFE)

**Limit of Study** 

OTHER

**FEATURES** 

— - Profile Baseline

For information and questions about this Flood Insurance Rate Map (FIRM), available products associated with this FIRM, including historic versions, the current map date for each FIRM panel, how to order products, or the National Flood Insurance Program (NFIP) in general, please call the FEMA Mapping Insurance eXchange at 1-877-FEMA-MAP (1-877-336-2627) or visit the FEMA Flood Map Service Center website at https://msc.fema.gov. Available products may include previously issued Letters of Map Change, a Flood Insurance Study Report, and/or digital versions of this map. Many of these products can be ordered or obtained directly from the website.