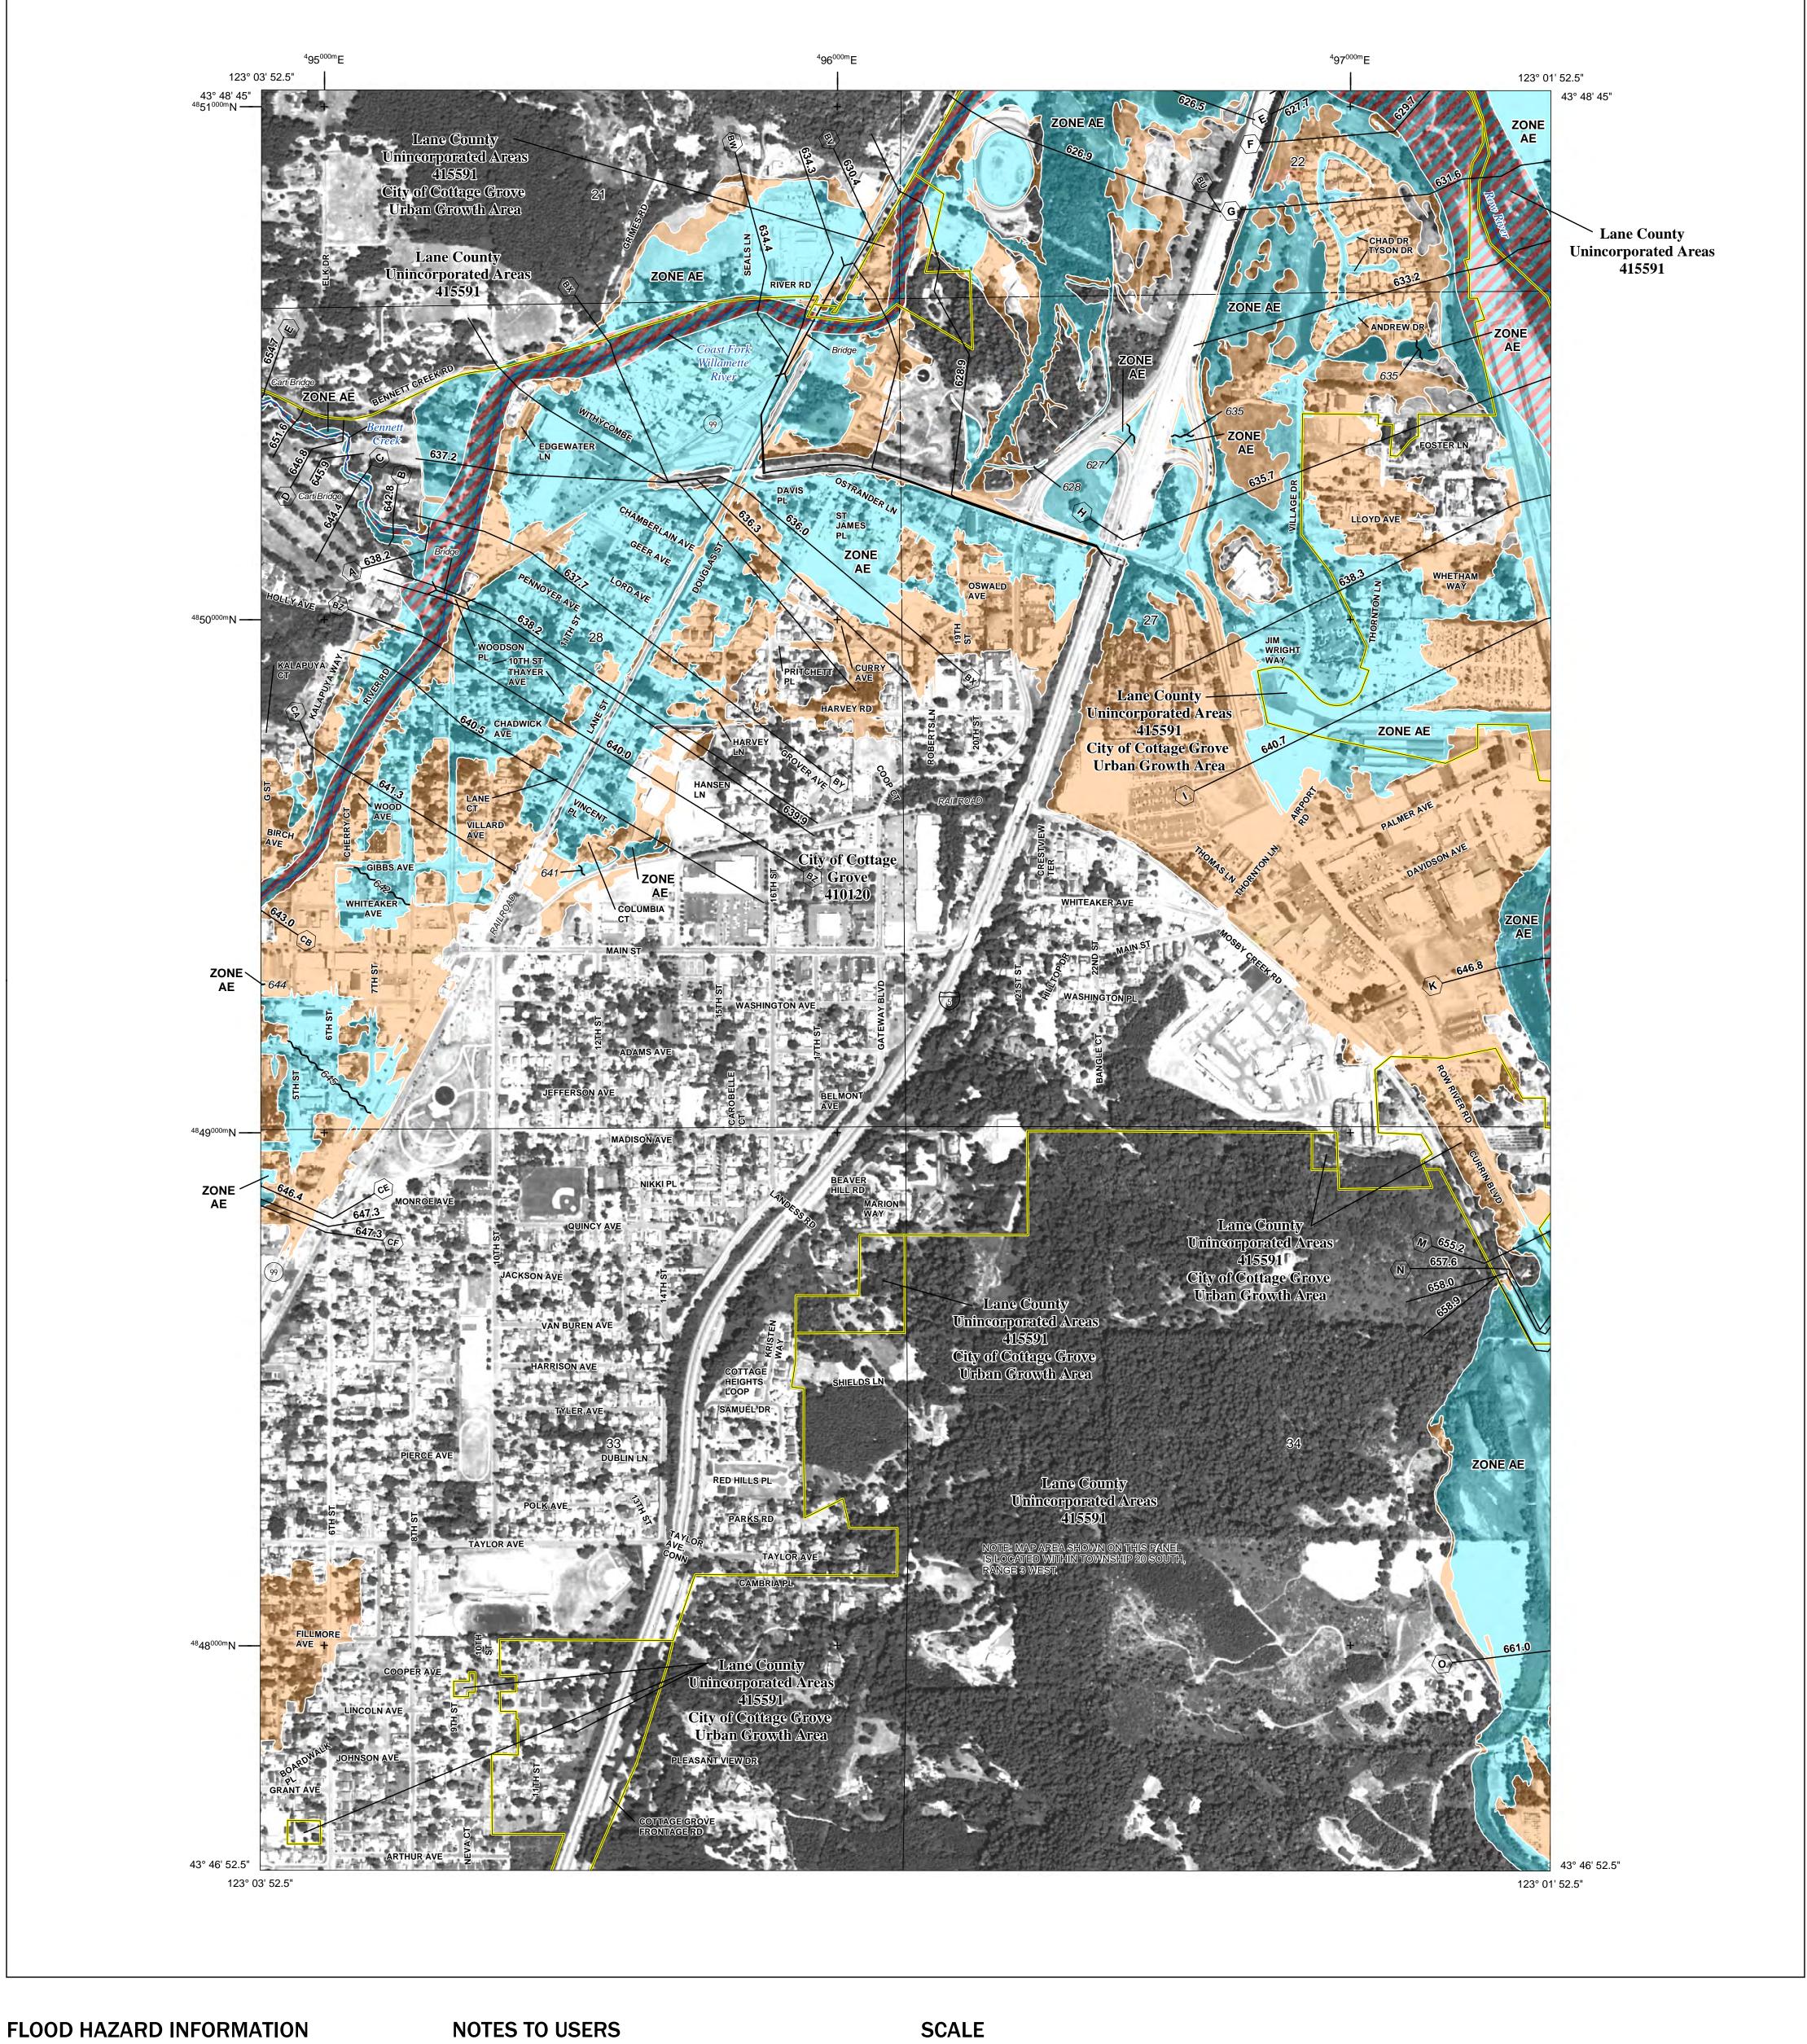

## NATIONAL FLOOD INSURANCE PROGRAM FLOOD INSURANCE RATE MAP

LANE COUNTY, OREGON

Panel Contains:

PANEL 2091 of 2975

FEMA

SIZONE X

National Flood Insurance Program

**REVISED PRELIMINARY** 1/28/2022

> **VERSION NUMBER** 2.5.3.0 **MAP NUMBER** 41039C2091G **MAP REVISED**